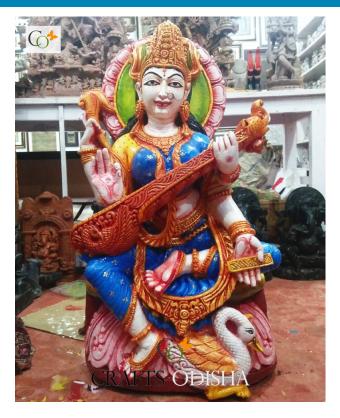

resent a fantastic gift to your dear one at their special events.

#### Advantages of keeping the sacred idol:

- She is a patron of intellectuals, and music so individuals associated with arts of music, and studies will earn her blessing by worshiping the idol.
- Mind and concentration run parallel so keeping the Idol will help you to focus more on your aim.
- She bestows her devotees with eternal wisdom, prosperity, and intellect
- Keeping an Idol of her in the temple is proves to be very auspicious.

## Tips for cleaning the stone sculptures:

- The statue is made of Redstone.
- Redstone is considered very durable and weatherproof.
- Take a piece of cloth or broom for dusting.
- The dusting should be carried periodically, to keep the dust away from the surface of the stone sculptures.



# Colourful Painted Saraswati Mata Sitting Idol on Sandstone 30 inch

#### Read More

SKU: 01456
Price: ₹36,000.00 inc. GST
Stock: outofstock
Categories: Hindu Statues, Saraswati Statues,
Statues & Sculptures
Tags: Garden Stone Statue, Ma Saraswati Stone
Statue, Outdoor Stone Statue, Saraswati Statue for
Home, Sitting Saraswati Statue, Statue for Temple

## **Product Description**

Wants to give your decor an evocative and flamboyant look, then CRAFTS ODISHA has treasured the best piece of 2.5 ft Mata Saraswati sitting Idol that is truly yours. Take a more varicolored approach to add your theme with the eye-catching piece. **Material:** Sandstone / Khondalite Stone **Dimension(HWL):** 30 x 20 x 9 inch **Height:** 2.5 ft **Position:** Sitting Statue **The lustrous stone sculptures of Devi