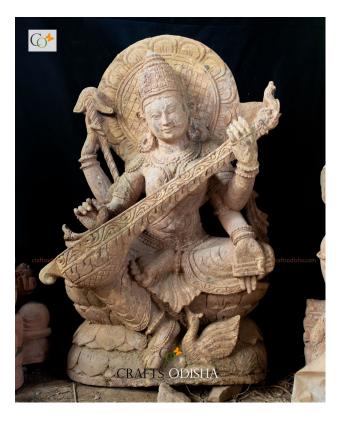

ur loved ones on their special event,

#### Few benefits of keeping the sculpture:

• Goddess Saraswati has bestowed her devotee with knowledge and enlightenment.

- Obstacles that penetrate in career and life, get easily removed by worshiping the sacred Goddess of knowledge and help to improve focus to achieve career goals.
- Place it on the temple of your home is proves to be very favorable in all walks of your life.

#### Instruction for cleaning:

- The beautiful sculpture is made from eco-friendly and natural materials like Sandstone.
- Sandstone is considered to be very durable and weather-proof.
- Dusting should be done by wiping down the surface with a piece of cloth or broom.
- The Dusting can be done periodically, to keep the dirt away from accumulating on the stone sculptures.



# Maa Saraswati Sitting Sandstone Statue Playing Veena Instrument

## Read More

SKU: 01618
Price: ₹60,000.00 inc. GST
Stock: outofstock
Categories: Hindu Statues, Saraswati Statues,
Statues & Sculptures
Tags: Ma Saraswati Stone Statue, Sandstone Stone
God Goddesses Statue Manufacturer, Saraswati Idol for
Home Temple, Saraswati Statue for Home, Stone

Statues for Home Interior Decoration

## **Product Description**

Sandstone 3 ft Saraswati Sitting Statue, a great choice for anyone who adores earthly pieces, presented to you by your very own CRAFTS ODISHA. An aged-looking visual treat embellishes the décor. **Material:** Sandstone / Khondalite Stone **Dimension(HWL):** 36 x 24 x 12 inch **Height:** 3 ft (approx.) **About the rugged stone sculptures :** 

• The wonderful statue of Goddess