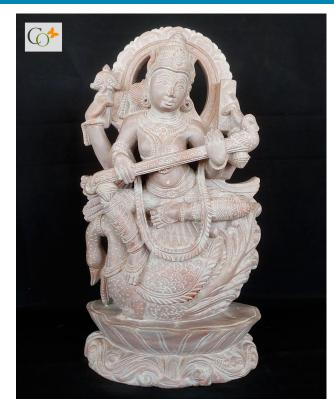

# Pink Soapstone Maa Saraswati Statue 6.2 inch

#### Read More

**SKU:** 01312

Price: ₹5,000.00 inc. GST
Stock: instock
Categories: Statues & Sculptures, Hindu Statues, Saraswati Statues
Tags: Devi Statue for Education, Ma Saraswati Stone Statue, Pink Soapstone Saraswati Idol, Saraswati Idol for Home Temple, Saraswati Sculpture Manufacturer in India, Sitting Saraswati Statue, Vidya Devi Statue The 6.2 inch statue of Maa Saraswati is a soft aesthetic that is elegant and timeless. An excellent choice to cultivate a natural and earthy vibe on your décor. **Material:** Pink Soapstone **Dimension(HWL):** 6.2 x 3.8 x 1.5 inch

## The wonderful stone sculptures :

- The lovely statue of Goddess Saraswati sitting over a flower engraved pedestal.
- The fine engraving, with a calm and mere smile of expression of the idol, is brilliantly shown by the artisan.
- The elegant sculpture is made by the efficient artificer of Odisha, where stone carving is globally famous for its complex design.