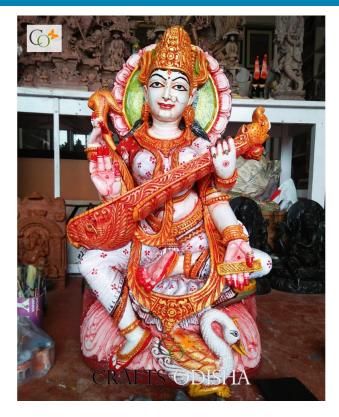

your loved ones on their special occasions.

## Few advantages of the idol :

- The devotees of Goddess Sraraswai are bestowed with knowledge and intellectuals.
- Obstacles related to career and education get removed by worshiping the sacred Goddess of knowledge and help to improve focus to achieve career goals.
- Placing her in the temple of your home is proves to be very beneficial in all walks of your life.

## Instruction for the dusting of the stone sculptures:

- The statue is made from eco-friendly and natural materials like Sandstone.
- Sandstone is considered to be durable and weatherproof.
- It requires super low maintenance, dust the statue with a piece of dry cloth or a broom over the surface.
- The Dusting should be done periodically, to keep the dirt away from accumulating.



# Sandstone Maa Saraswati Sitting Statue with Colour Painted 2 ft

#### **Read More**

SKU: 01455
Price: ₹27,000.00 inc. GST
Stock: outofstock
Categories: Hindu Statues, Saraswati Statues,
Statues & Sculptures
Tags: Bagdevi Idol, Garden Stone Statue, Ma
Saraswati Stone Statue, Outdoor Stone Statue,
Sandstone Stone Saraswati Statue Manufacture,
Saraswati Sculpture Manufacturer in India, Saraswati
Statue for Home, Sitting Saraswati Statue, Statue for

## **Product Description**

The Maa Saraswati 2 ft sitting statue painted fresh colors allow the beautiful sculpture to stand alone with an artful appeal. Create your ideal traditional decorative statement piece from your very own CRAFTS ODISHA. **Material:** Sandstone / Khondalite stone **Height:** 2 ft (approx.) **Dimension(HWL):** 24 x 15