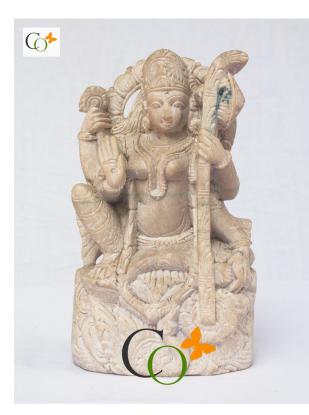

# Pink Soapstone Maa Saraswati Statue 6.2 inch

#### Read More

**SKU:** 01312

Price: ₹5,000.00 inc. GST
Stock: instock
Categories: Statues & Sculptures, Hindu Statues, Saraswati Statues
Tags: Devi Statue for Education, Ma Saraswati Stone Statue, Pink Soapstone Saraswati Idol, Saraswati Idol for Home Temple, Saraswati Sculpture Manufacturer in India, Sitting Saraswati Statue, Vidya Devi Statue The 6.2 inch statue of Maa Saraswati is a soft aesthetic that is elegant and timeless. An excellent choice to cultivate a natural and earthy vibe on your décor. **Material:** Pink Soapstone **Dimension(HWL):** 6.2 x 3.8 x 1.5 inch