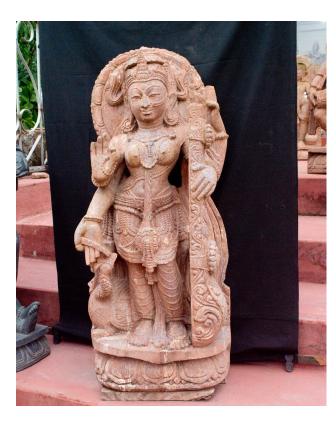

# Standing Maa Saraswati sandstone statue 37 inch

Read More

SKU: 00596
 Price: ₹36,000.00 inc. GST
 Stock: onbackorder

Categories: <u>Saraswati Statues</u>, <u>Hindu Statues</u>, <u>Statues & Sculptures</u>

## **Product Description**

Another mesmerizing earthy-toned sculpture of CRAFTS ODISHA is "The 3 ft Standing Maa Saraswati Statue". Magnetically drawn everyone's eyes with its minimalist charm. **Material:** Sandstone Redstone **Height:** 3 ft (approx.) **Dimension(HWL):** 37 x 17 x 8.5 inch **Position:** Standing statue **The wonderful standing stone sculptures :** 

• The lovely statue of Goddess Sarasvati standing over a two-layer lotus pedestal, along with a swan beneath her feet.

- The statue has been given a weathered finish by the artisans to make an illusion of an aged look.
- This beautiful sculpture is the creation of the skilled artificer of Odisha, where stone carving is worldwide famous for its intricate design.