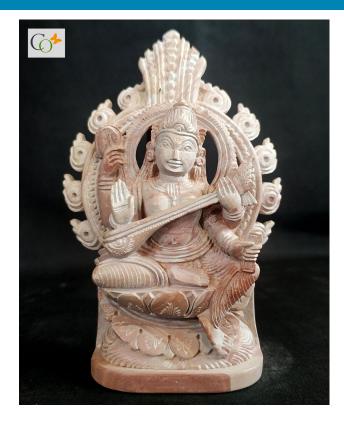

# Pink Soapstone Maa Saraswati Statue 6.2 inch

## The wonderful stone sculptures :

- The lovely statue of Goddess Saraswati sitting over a flower engraved pedestal.
- The fine engraving, with a calm and mere smile of expression of the idol, is brilliantly shown by the artisan.
- The elegant sculpture is made by the efficient artificer of Odisha, where stone carving is globally famous for its complex design.