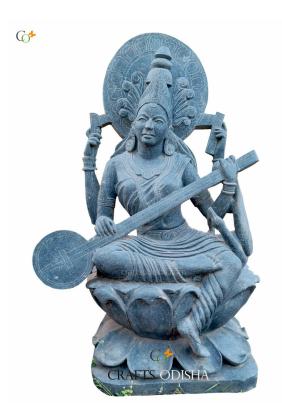

# Saraswati Murti Black Stone 4 feet

## **Product Description**

## The wonderful stone sculptures :

- The lovely statue of Goddess Saraswati sitting over a flower engraved pedestal.
- The fine engraving, with a calm and mere smile of expression of the idol, is brilliantly shown by the artisan.
- The elegant sculpture is made by the efficient artificer of Odisha, where stone carving is globally famous for its complex design.

## The Goddess of science and scriptures:

- In Saraswati, Saras means "essence" and wati means" one who flows".
- Goddess Saraswati is the wife of the creator of the universe "Lord Bramha".
- She is widely known as the goddess of learning, wisdom, and music, and art.
- Saraswati Bandana is often begun and ends in Vedic lessons.
- The fifth day of the bright fortnight of the lunar month is known as "Vasant Panchami" celebrated as her birthday.