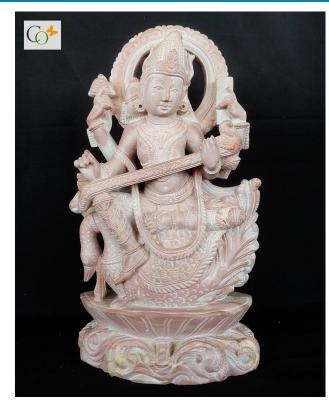

# Pink Soapstone Maa Saraswati Statue 6.2 inch

#### Read More

**SKU:** 01312

Price: ₹5,000.00 inc. GST
Stock: instock
Categories: Statues & Sculptures, Hindu Statues, Saraswati Statues
Tags: Devi Statue for Education, Ma Saraswati Stone Statue, Pink Soapstone Saraswati Idol, Saraswati Idol for Home Temple, Saraswati Sculpture Manufacturer in India, Sitting Saraswati Statue, Vidya Devi Statue The 6.2 inch statue of Maa Saraswati is a soft aesthetic that is elegant and timeless. An excellent choice to cultivate a natural and earthy vibe on your décor. **Material:** Pink Soapstone **Dimension(HWL):** 6.2 x 3.8 x 1.5 inch

## The wonderful stone sculptures :

- The lovely statue of Goddess Saraswati sitting over a flower engraved pedestal.
- The fine engraving, with a calm and mere smile of expression of the idol, is brilliantly shown by the artisan.
- The elegant sculpture is made by the efficient artificer of Odisha, where stone carving is globally famous for its complex design.