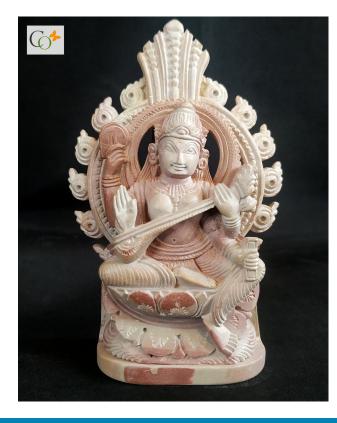

# Pink Soapstone Maa Saraswati Statue 6.2 inch

#### Read More

**SKU:** 01312

Price: ₹5,000.00 inc. GST
Stock: instock
Categories: Statues & Sculptures, Hindu Statues, Saraswati Statues
Tags: Devi Statue for Education, Ma Saraswati Stone Statue, Pink Soapstone Saraswati Idol, Saraswati Idol for Home Temple, Saraswati Sculpture Manufacturer in India, Sitting Saraswati Statue, Vidya Devi Statue The 6.2 inch statue of Maa Saraswati is a soft aesthetic that is elegant and timeless. An excellent choice to cultivate a natural and earthy vibe on your décor. **Material:** Pink Soapstone **Dimension(HWL):** 6.2 x 3.8 x 1.5 inch

## The wonderful stone sculptures :

- The lovely statue of Goddess Saraswati sitting over a flower engraved pedestal.
- The fine engraving, with a calm and mere smile of expression of the idol, is brilliantly shown by the artisan.
- The elegant sculpture is made by the efficient artificer of Odisha, where stone carving is globally famous for its complex design.