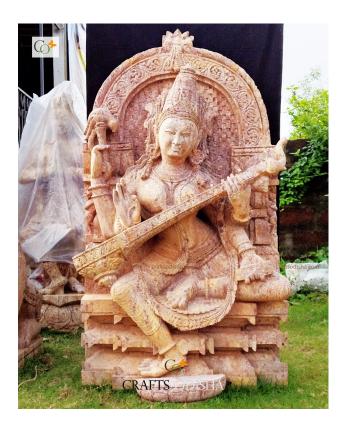

devotee with the wealth of knowledge, wisdom, and compassion.
- Arts and science are important to attain both goals of one's life, so Goddess Sarasvati is favorable in all walks of life.
- She guides the souls of the deceased to find the "Moksha" afterlife.

## Tips to clean:

- The statue is built from Sandstone material.
- It is considered to be very durable and weather-resistant.
- For cleaning of the statue using a piece of cloth or a small brush over the surface of the stone sculptures.
- The cleaning should be followed time to time, to keep the dust at a bay.



**Product Description** 

# Maa Saraswati Statue for **Outdoor Temple 5 feet**

**Read More** 

SKU: 01825 Price: ₹245,000.00 inc. GST **Stock:** outofstock Categories: Saraswati Statues, Hindu Statues, Statues & Sculptures



# Sandstone Stone Saraswati **Sitting Designer Statue for** Home and Garden

#### **Read More**

SKU: 01647 Price: ₹195,000.00 inc. GST **Stock:** outofstock

Categories: Hindu Statues, Saraswati Statues, Statues & Sculptures

Tags: Ma Saraswati Stone Statue, Sandstone Stone Saraswati Statue Manufacture, Saraswati Idol for Home Temple, Saraswati Sculpture Manufacturer in India, Saraswati Statue for Home, Sitting Saraswati Statue, Stone Maa Saraswtati Statue for Ashram Temple, Stone Maa Saraswtati Statue for Outdoor Garden

## **Product Description**

An impressive designer statue of Goddess Saraswati by the impressive artists of Craftodisha. The looks provide a gentle and classical weathered effect creating an illusion of an aged look. **Material:** Sandstone Redstone **Dimension(HWL):**