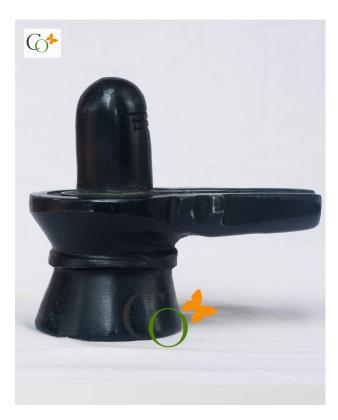

# Marble Black Stone Shivling Idol Figurine 4 inch

Read More

SKU: 01327
Price: ₹1,200.00 inc. GST
Stock: instock
Categories: Hindu Statues, Stone Shiva Lingam
Tags: Black Shivling Statue, Shiv Lingam Statue, Shivling Idols

### **Product Description**

The rich black stone marble Shivling provides a sense of sophisticated aesthetic for displays and an alternative for the greater visual interest for other figurines. A charming decor piece from the diverse varieties of baskets from CRAFTS ODISHA. Material: Black Marble Stone Dimension(HWL): 4 x 2.5 x 4.2 inch Height: 4 inch The representation of the formless universe bearer::Shiving idol

- It is an oval-shaped stone image placed on a circular base known as the Peedam with a passage for draining away the water or milk poured on the top.
- It is made of black marble stone, tall over 4 inches.
- The sculpture above is made by the skilled artisans of Odisha.