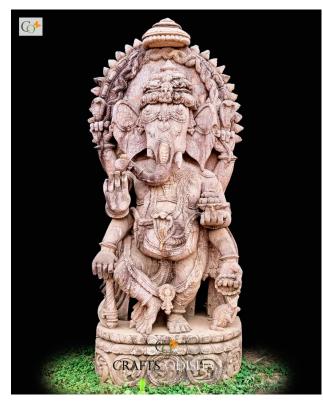

# Dancing Big Ganesh Murti for Garden 6 feet

### Read More

SKU: 01763
Price: ₹175,000.00 inc. GST
Stock: instock
Categories: Ganesha Statues, Hindu Statues, Statues & Sculptures
Tags: New Style Ganesh Murti