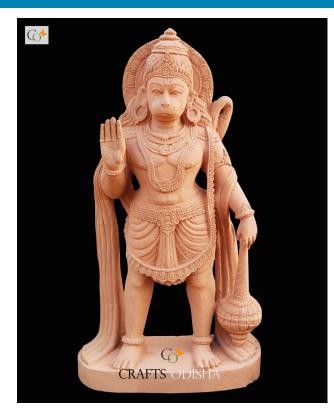

# Hanuman Ji Statue Big size for Outdoor Temple 7 feet

 Read More

 SKU: 01757

 Price: ₹420,000.00 inc. GST

 Stock: instock

 Categories: Hanuman Statue, Hindu Statues, Statues

 & Sculptures

### **Product Description**