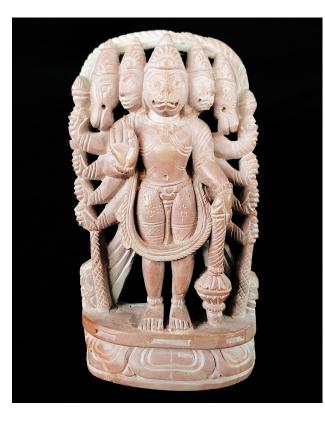

# Panchamukhi Hanuman Soapstone Murti 5 in

Read More

SKU: 00936
Price: ₹6,500.00 inc. GST
Stock: instock
Categories: Hanuman Statue, Hindu Statues, Statues & Sculptures

# **Product Description**

A great way to enjoy the subtle and simple coordination of artistry; "Panchamukhi Hanuman murti" is an unforgettable impression of classic decor. Material: Soapstone / Pink stone Dimension(HWL):  $5 \times 3 \times 1$  inch Position: Standing Height: 5 inch An explication of the home decor:

- The bonny statuette is seen standing on a lotus plinth.
- The statuette has five faces in all five directions (East, South, West, North, and Atop) with 10 hands, armed with many weapons are a Parashu, a Talwar, a Chakra, a Dhal, a Gada, a Trishula, a Kumbha, a Katar, a plate filled with blood and the again a Gada.
- The bewitching statuette is built by the artisans of Odisha where stone carving is widely famous for its intricate design.

#### Hanuman: Epitome of valor

- The five-faced Avatar of Lord Hanuman is those of a lion, eagle, horse, monkey, and Varaha. Pancha Mukhi Hanuman is known as the combined Avatar of Lord Hanuman and Lord Vishnu.
- The five heads are that of Hayagriva(faces sky), Narsimha(south), Hanuman(East), Varaha(North), and Garuda(West).
- To rescue Lord Rama, Lord Hanuman must extinguish the five lamps (where the soul of the demon Ahiravana rest) at a time. So this made Lord Hanuman have five faces.

#### Suggestion to emplace the imposing home decor statuette:

- The southwest direction is the most auspicious zone to place the Panchamukhi idol.
- You can use it for worship in the temple of your home, or office.
- Brighten up the ambiance of your living room or office by keeping this on the cupboard, bookshelf, study, or reception desk.
- The dashboard of your car, center table, and accent table also be a suitable place to keep the miniature sculpt.
- Gift for your loved one, on their special occasion like birthday, home warming, or marriage anniversary, etc.

# All the five faces live up to some significant blessing one can get by keeping the home decor:

- Hanuman faces east: Purity of mind and success
- Narasimha faces south: Victory and fearlessness

- Garuda faces east: Removes black magic
- Varaha faces north: Prosperity and wealth
- Hayagriva facing sky: knowledge and children

#### Instruction for keeping the home decor perfectly clean:

- The non-porous and shatter-proof nature of soapstone idols makes them everlasting beyond time.
- Only by using a soft cloth, you can simply wipe the sculpt, don't scrub.
- The dusting should be done every so often to keep the dust away from the surface.