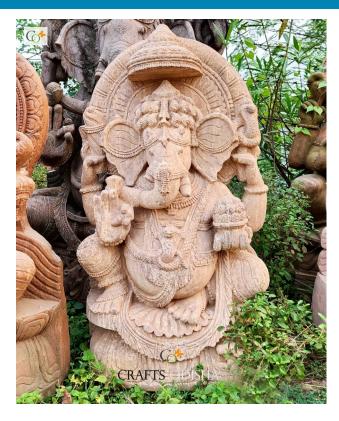

# Ganpati Murti for Home Sandstone 3.5 feet

Read More

SKU: 01740
Price: ₹65,000.00 inc. GST
Stock: instock

**Categories:** <u>Ganesha Statues</u>, <u>Garden Sculptures</u>, Hindu Statues, Statues & Sculptures