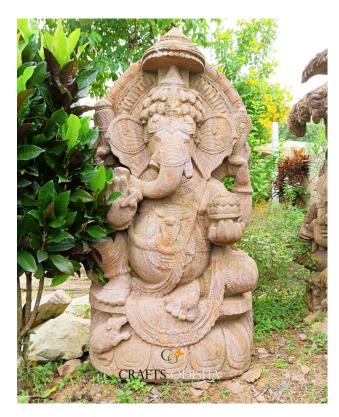

# Ganpati Bappa Murti Khondalite Stone for Garden 4 feet

#### **Read More**

SKU: 01823
Price: ₹70,000.00 inc. GST
Stock: instock
Categories: Ganesha Statues, Garden Sculptures, Hindu Statues, Statues & Sculptures