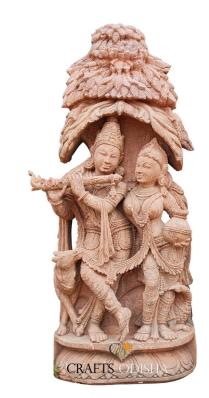

# 5 feet Radha Krishna Statue on Stone

Read More

SKU: 01820
Price: ₹220,000.00 inc. GST
Stock: instock
Categories: Krishna Statues, Hindu Statues, Statues
& Sculptures
Tags: Radha Krishna Murti