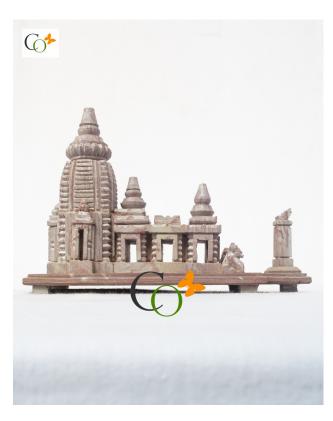

# Pink Soapstone Puri Lord Jagannath Temple 3 inch

#### Read More

SKU: 01334
Price: ₹2,800.00 inc. GST
Stock: instock
Categories: Hindu Statues, Jagannath Idol, Statues & Sculptures
Tags: Jagannath Tomple Sculpture. Puri Jagannath

**Tags:** Jagannath Temple Sculpture, Puri JagannathTemple