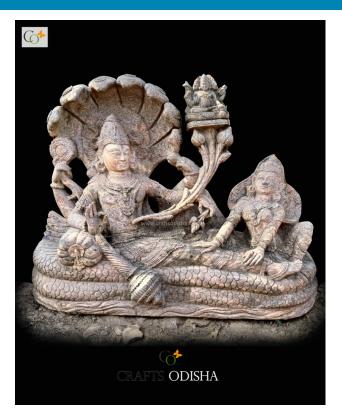

# Sleeping Lord Vishnu Statue Sandstone 4 feet

#### **Read More**

SKU: 01753
Price: ₹110,000.00 inc. GST
Stock: instock
Categories: <u>Vishnu Statues</u>, <u>Garden Sculptures</u>, <u>Hindu</u>
Statues, Statues & Sculptures