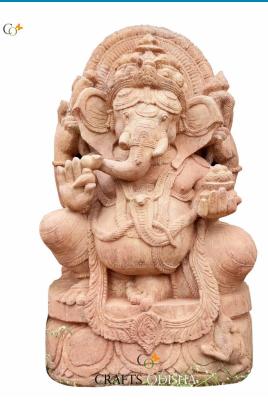

# Ganesh Murti for Home Garden 4 feet

### Read More

SKU: 01822
Price: ₹70,000.00 inc. GST
Stock: instock
Categories: Ganesha Statues, Hindu Statues, Statues & Sculptures