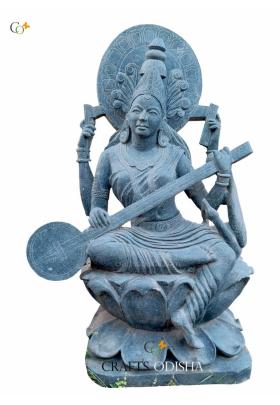

# Saraswati Murti Black Stone 4 feet

### Read More

SKU: 01762
Price: ₹235,000.00 inc. GST
Stock: instock

**Categories:** <u>Saraswati Statues</u>, <u>Garden Sculptures</u>, <u>Hindu Statues</u>, <u>Statues & Sculptures</u>

64