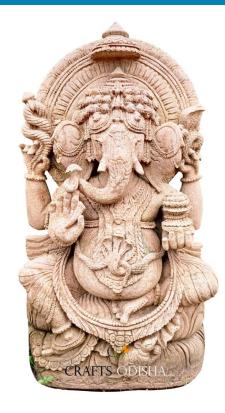

# Ganpati Bappa Murti Khondalite Stone for Garden 4 feet

#### **Read More**

SKU: 01823
Price: ₹70,000.00 inc. GST
Stock: instock
Categories: Ganesha Statues, Garden Sculptures, Hindu Statues, Statues & Sculptures