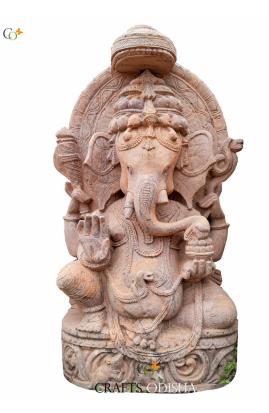

# Ganesh Murti for Home Garden 4 feet

### Read More

SKU: 01822
Price: ₹70,000.00 inc. GST
Stock: instock
Categories: Ganesha Statues, Hindu Statues, Statues & Sculptures