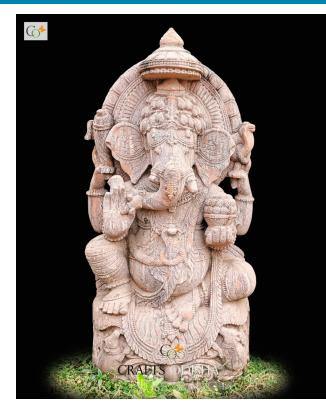

# Large Ganesh Garden Statue 6 feet

Read More

SKU: 01765
Price: ₹250,000.00 inc. GST
Stock: instock
Categories: Ganesha Statues, Hindu Statues, Statues & Sculptures

Developer By PDF Catalog Woocommerce