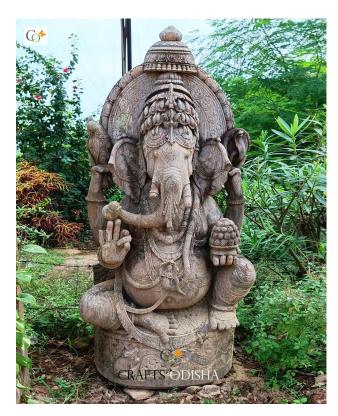

# Large Ganesh Garden Statue 6 feet

Read More

SKU: 01765
Price: ₹250,000.00 inc. GST
Stock: instock
Categories: Ganesha Statues, Hindu Statues, Statues & Sculptures

Developer By PDF Catalog Woocommerce