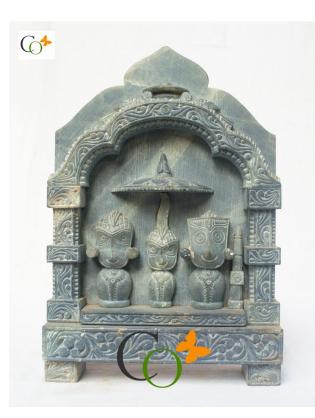

# Greestone Jagannath Baladev Subhadra Idols on Mandap 8 in

Read More

SKU: 01335
Price: ₹10,000.00 inc. GST
Stock: instock
Categories: <u>Hindu Statues</u>, Jagannath Idol
Tags: jagannath baladev subhadra statue

**Get creative and cost-efficient in your decor by exhibiting the subtle Jagannath, Balbhadra & Subhadra idol, which is artfully scattered with greenstone. Material:** Green stone **Dimension(HWL):** 8 x 5.5 x 1.5 inch

# Height: 8 inch Position: Sitting Elucidation of the iconic Jagannath, Balbhadra & Subhadra :

- The sculpture described here of miniature replica of idols of God Jagannath, Balbhadra & Subhadra along with the Sudarshan Chakra.
- The design of the idol was carved with large eyes and with stumps as hands. However, legs and hands are absent.
- The trio is seen sitting on an attractively carved Mandapa.

# About god Jagannath, Balbhadra & Subhadra significance:

- Jagannath is known to be the Avatara of Lord Vishnu or by some people, an avatar of Lord Krishna.
- His name is a union of two words, 'Jagan' connotation **world** and' Nath' meaning **Lord**.
- He is never revered alone, he is worshipped along with his elder brother and younger sister.
- According to the legend, the construction of the auspicious Jagannath temple was done by King Indradyumna. One night when the king slept he saw God Jagannath in his dream.
- He heard the voice of Lord Jagannath about a fragrant tree and ordered him to make idols from this tree. So the king made the idols of God Jagannath, Balbhadra & Subhadra along with these idols he also made the Sudarshan Chakra.
- The idols were not in proper shape. But they heard a divine voice that told king Indradyumana to install the half-completed idols in the temple. The king also installed the idols at the Jagannath temple as per the divine message.
- The temple is one of the holiest Char Dham temples. The Vimala temple is considered one of the most important of the Shakti Peetha.