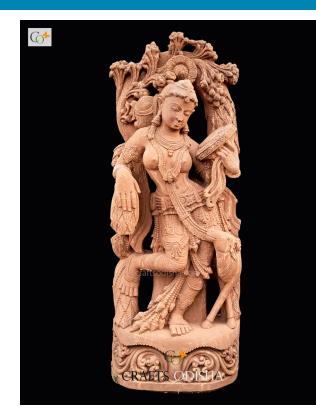

# Shalabhanjika Female Statue holding Mirror 6 feet

Read More
SKU: 01827
Price: ₹140,000.00 inc. GST
Stock: instock
Categories: Apsara Sculpture Khajuraho | Angel
Statue, Hindu Statues, Statues & Sculptures