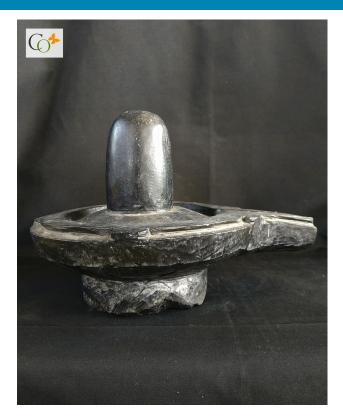

# Granite Stone Shivling 7.5 in Diameter Statue

Diameter = 7.5 in <u>Read More</u> **SKU:** 01049 **Price:** ₹8,500.00 inc. GST **Stock:** instock **Categories:** <u>Hindu Statues</u>, <u>Statues & Sculptures</u>, <u>Stone Shiva Lingam</u>

# **Product Description**

Want something elegant yet standard! Then shield your eyes with the beauty of granite stone Shivling from CRAFTS ODISHA rich, classic, and subtly brilliant. Material: Blackstone / Granite Dimension(HWL): 7 x 10 x 7.5 inch Height: 7 inch Width: 10 inch Shivling::The aniconic representation

- The Shivling is inserted in a circular pedestal provided with a passage for drainage of the water or milk that is poured on the top in ritual worship.
- The structure is made from granite stone.
- Stone sculptures are widely appreciated all over the world by the skilled artisans of Odisha, for their brilliance structure, and design.