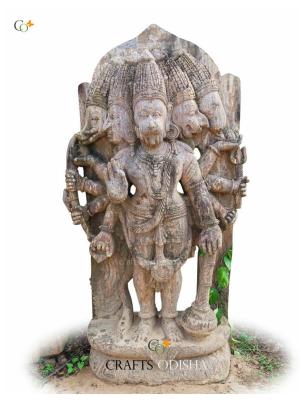

# Big Panchmukhi Hanuman Murti Standing 6.5 feet

#### Read More

SKU: 01756
Price: ₹420,000.00 inc. GST
Stock: instock
Categories: Hanuman Statue, Hindu Statues, Statues & Sculptures