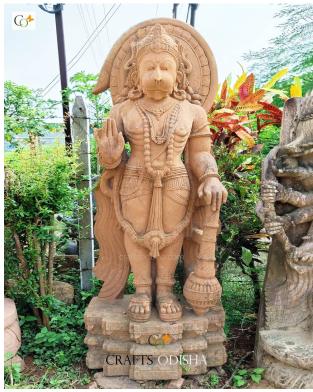

# Hanuman Ji Statue Big size for Outdoor Temple 7 feet

 Read More

 SKU: 01757

 Price: ₹420,000.00 inc. GST

 Stock: instock

 Categories: Hanuman Statue, Hindu Statues, Statues

 & Sculptures

### **Product Description**