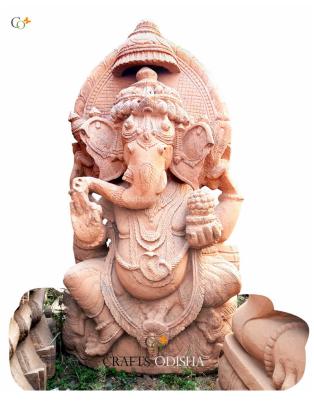

# Stone Ganpati Bappa Murti for Garden 4.5 feet

**Read More** 

SKU: 01745
Price: ₹115,000.00 inc. GST
Stock: instock
Categories: Ganesha Statues, Garden Sculptures, Hindu Statues, Statues & Sculptures