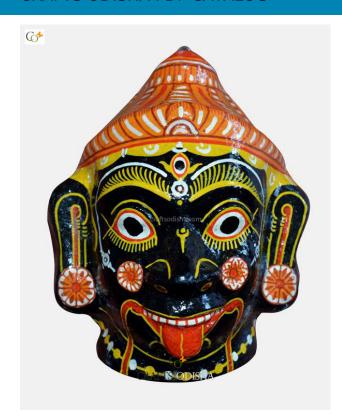

### Maa Kali - Paper Mache Mask

**Read More** 

**SKU:** 00524

Price: ₹1,048.95 inc. GST

**Stock:** outofstock

Categories: Paper Mache Masks, Wall Decor

**Tags:** <u>crafts odisha</u>, <u>door hanging</u>, <u>fashion</u>, <u>handicrafts</u>, <u>handmade paper</u>, <u>home décor</u>, <u>india</u>, <u>lifestyle</u>, <u>odisha</u>,

### **Product Description**

Goddess Kali is the mother of the world and the treasure-house of compassion. She is generally pictured in dark formlessness. She is the embodiment of three gunas (qualities of nature): the sattvaguna (quality of goodness and purity), the rajas (passion and activity), and is the destroyer of tamas (ignorance and inertia). Her complexion is as dark a deep blue sky; she is as limitless as the sea. Her ever smiling face depicts that she is ever-blissful. Her white teeth symbolize serenity; her red protruding tongue, activity. The goddess is benign, serene and merciful to her devotees and she protects them from all harm bestowing prosperity and success. So bring this paper mache mask home to prevent any bad omen from affecting the peace of your house.