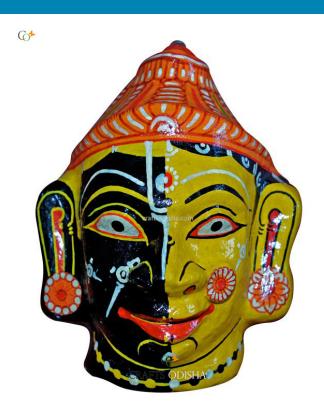

### **Harihara - Paper Mache Mask**

Read More

**SKU:** 00641

**Price:** ₹1,048.95 inc. GST

**Stock:** outofstock

Categories: Paper Mache Masks, Wall Decor

**Tags:** <u>crafts odisha</u>, <u>door hanging</u>, <u>fashion</u>, <u>handicrafts</u>, <u>handmade paper</u>, <u>harihar god paper mache mask</u>, <u>home décor</u>, <u>india</u>, <u>lifestyle</u>, <u>odisha</u>, <u>paper mache mask</u>

### **Product Description**

Harihara paper mache mask is created by the a skillful and talented pattachitra artisan with creativity and perfection. Here the mask represents union of Hari (Lord Krishna) and Hara (Lord Shiva). It is said that if you hang such masks over the entrance of your house or office it will drive away every bad omen from your life. The outlining as well as the detailing of the Mache mask will leave a soul enchanted by the exquisiteness. This mask will not just enhance the beauty of your walls but will also protect you and your family. So grab this piece at a very affordable price.

- Made of Waste paper pulp
- **Dimension ( HWL) -** 6" x 5" x 3" (Aprox.)
- Weight 200 gm
- Hand made