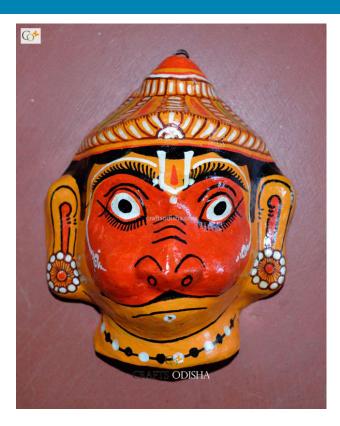

## Lord Hanumaan - Paper Mache Mask

Read More

**SKU:** 00520

**Price:** ₹1,102.50 inc. GST

Stock: instock

Categories: Paper Mache Masks, Wall Decor

**Tags:** <u>crafts odisha</u>, <u>door hanging</u>, <u>fashion</u>, <u>handicrafts</u>, <u>handmade paper</u>, <u>home décor</u>, <u>india</u>, <u>lifestyle</u>, <u>odisha</u>,

### **Product Description**

Lord Hanuman was the incarnation of lord Shiva in Treta yuga to help Lord Rama, the seventh incarnation of Lord Vishnu. The lord took the form to defeat the demon king Ravana and rescue his wife goddess Sita, the incarnation of goddess Lakshmi and Hanuman became the follower of Rama since birth and became immortal for life. Lord Hanuman is the bestower of Wisdom, physical strength, fame, courage, fearlessness, good health, vigilance and eloquence. He is an epitome of devotion, dedication, fearlessness, bravery, courage and sacrifice. Here the lord colored orange with yellow outer layering, with a crown adorning his head and pair of ear studs studded on his ears. Bring this exquisite paper Mache mask home to magnify the beauty of your walls.