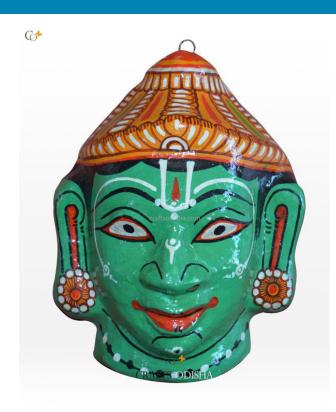

### **Product Description**

Lord Rama is the seventh incarnation of lord Vishnu, the supreme protector and preserver of the universe. He was an epitome of patience, kindness, obedience, love, sacrifice, compassion, valour, wisdom and justice. He is worshipped as the Marjyada Purushottam shri Rama. The lord is coloured with a sea green color with a crown embracing his head. A bright wide smile along with a peaceful appearance and mesmerizing expression will leave the spectators spellbound. So grab this beautiful piece at a very affordable price.