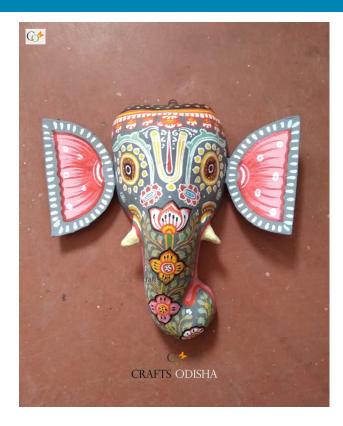

## **Lord Ganesha - Paper Mache Light-Yellow Face**

Read More

**SKU:** 00526

**Price:** ₹1,575.00 inc. GST

**Stock:** instock

Categories: Paper Mache Masks, Wall Decor

**Tags:** <u>crafts odisha</u>, <u>door hanging</u>, <u>fashion</u>, <u>handicrafts</u>, <u>handmade paper</u>, <u>home décor</u>, <u>india</u>, <u>lifestyle</u>, <u>odisha</u>,

### **Product Description**

Lord Ganesha is entitled to be the lord of success and is the destructor of evil. He is also referred to as the destroyer of vanity, selfishness and pride and resides in every living being who is down to earth and humble. The elephant head of the deity is created out of paper with skillful perfection. Here the lord is painted white with beautiful simple design with his graceful expression covering his calm and peaceful face the lord can captivate the hearts of the spectators. The lord having two big fans like ear painted pink and this masterpiece having a big black trunk facing towards right bestows the followers with knowledge, prosperity and success. So bring this mask home to enhance the beauty of entrance of your house or office or amplify the aesthetics of your walls.