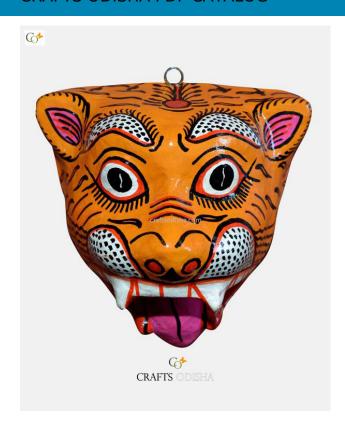

## **Tiger Face - Paper Mache Mask**

Read More

**SKU:** 00525

**Price:** ₹1,102.50 inc. GST

Stock: instock

Categories: Paper Mache Masks, Wall Decor

**Tags:** <u>crafts odisha</u>, <u>door hanging</u>, <u>fashion</u>, <u>handicrafts</u>, <u>handmade paper</u>, <u>home décor</u>, <u>india</u>, <u>lifestyle</u>, <u>odisha</u>,

### **Product Description**

The Tiger is the largest cat species, most recognizable for their pattern of dark vertical stripes on reddish-orange fur with a lighter underside. They are one of the most popular wild animals of the world. They are fierce, ruthless, powerful, tough, dynamic and mighty. They are quite cautious and energetic and have acute senses and sharp eyesight. The tiger is the symbol of power and is the national animal of several countries like India, Bangladesh, Malaysia and South Korea. They often appear as symbol or mascots on flags, coats, or sporting events. Grab this ferocious yet attractive piece of tiger paper Mache mask home to decorate your house or office.