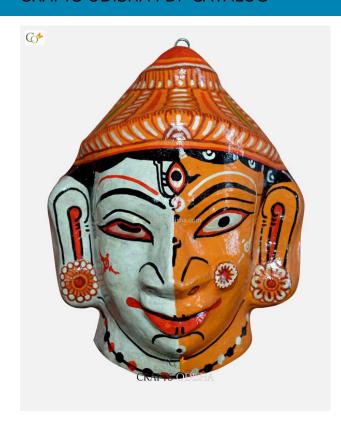

## **Ram Sita - Paper Mache Mask**

Read More

**SKU:** 00509

**Price:** ₹1,048.95 inc. GST

**Stock:** outofstock

Categories: Paper Mache Masks, Wall Decor

**Tags:** <u>crafts odisha</u>, <u>door hanging</u>, <u>fashion</u>, <u>handicrafts</u>, handmade paper, home décor, india, lifestyle, odisha,

### **Product Description**

Lord Rama is the seventh incarnation of lord Vishnu, the supreme protector and preserver of the universe. He was an epitome of patience, kindness, obedience, love, sacrifice, compassion, valour, wisdom and justice. He is worshipped as the Marjyada Purushottam shri Rama. He was married to the Janak-Nandini Sita who is said to be the incarnation of goddess Lakshmi who is the symbolism of beauty, wealth and purity. The couple is considered to be two body one soul and here in this paper mache mask the two supreme entities are presented as halves. The lord is coloured blue and the goddess is coloured yellow. The mesmerizing expressions of the divine couple can captivate the hearts and minds of the spectators. So grab this beautiful piece at a very affordable price.