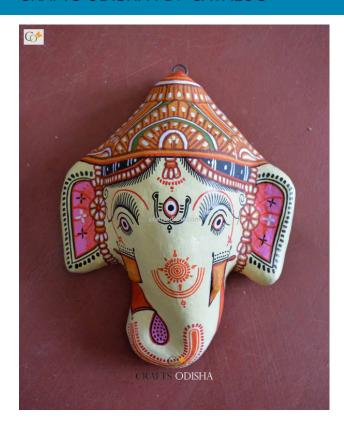

## **Lord Ganesha - Paper Mache Light-Yellow Face**

Read More

**SKU:** 00526

**Price:** ₹1,575.00 inc. GST

**Stock:** instock

Categories: Paper Mache Masks, Wall Decor

**Tags:** <u>crafts odisha</u>, <u>door hanging</u>, <u>fashion</u>, <u>handicrafts</u>, <u>handmade paper</u>, <u>home décor</u>, <u>india</u>, <u>lifestyle</u>, <u>odisha</u>,

### **Product Description**

Lord Ganesha is entitled to be the lord of success and is the destructor of evil. He is also referred to as the destroyer of vanity, selfishness and pride and resides in every living being who is down to earth and humble. The elephant head of the deity is created out of paper with skillful perfection. Here the lord is painted white with beautiful simple design with his graceful expression covering his calm and peaceful face the lord can captivate the hearts of the spectators. The lord having two big fans like ear painted pink and this masterpiece having a big black trunk facing towards right bestows the followers with knowledge, prosperity and success. So bring this mask home to enhance the beauty of entrance of your house or office or amplify the aesthetics of your walls.