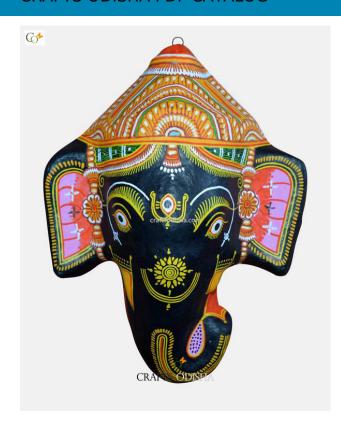

## Black Ganesha - Paper Mache Mask

Read More

**SKU:** 00528

Price: ₹2,625.00 inc. GST

**Stock:** instock

Categories: Paper Mache Masks, Wall Decor

**Tags:** <u>crafts odisha</u>, <u>door hanging</u>, <u>fashion</u>, <u>handicrafts</u>, <u>handmade paper</u>, <u>home décor</u>, <u>india</u>, <u>lifestyle</u>, <u>odisha</u>,

### **Product Description**

Lord Ganesha is entitled to be the lord of success and is the destructor of evil. He is also referred to as the destroyer of vanity, selfishness and pride and resides in every living being who is down to earth and humble. The elephant head of the deity is created out of paper with skillful perfection. Here the lord is painted black with beautiful simple design with his graceful expression covering his calm and peaceful face the lord can captivate the hearts of the spectators. The lord having two big fans like ear painted pink and this masterpiece having a big black trunk facing towards left and big eyes to visualize and bestow the followers with knowledge, art, prosperity and success. So bring this mask home to enhance the beauty of entrance of your house or office or amplify the aesthetics of your walls.