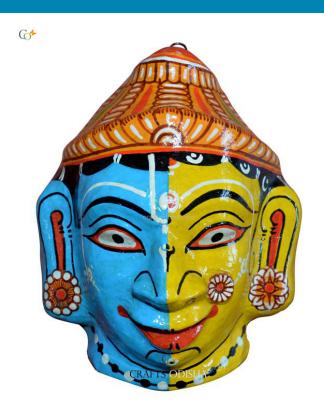

### **Product Description**

Lord Rama is the seventh incarnation of lord Vishnu, the supreme protector and preserver of the universe. He was an epitome of patience, kindness, obedience, love, sacrifice, compassion, valour, wisdom and justice. He is worshipped as the Marjyada Purushottam shri Rama. He was married to the Janak-Nandini Sita who is said to be the incarnation of goddess Lakshmi who is the symbolism of beauty, wealth and purity. The couple is considered to be two body one soul and here in this paper mache mask the two supreme entities are presented as halves. The lord is coloured blue and the goddess is coloured yellow. The mesmerizing expressions of the divine couple can captivate the hearts and minds of the spectators. So grab this beautiful piece at a very affordable price.