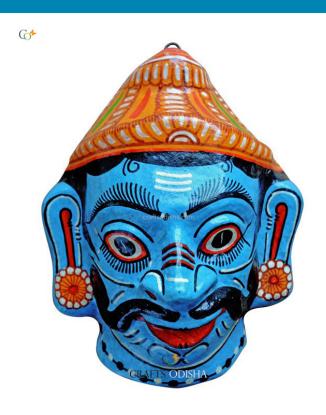

## Lankapati Ravan - Paper Mache Mask

Read More

**SKU:** 00510

**Price:** ₹1,048.95 inc. GST

Stock: onbackorder

Categories: Paper Mache Masks, Wall Decor

**Tags:** <u>crafts odisha</u>, <u>door hanging</u>, <u>fashion</u>, <u>handicrafts</u>, <u>handmade paper</u>, <u>home décor</u>, <u>india</u>, <u>lifestyle</u>, <u>odisha</u>,

### **Product Description**

Ravana is one of the most famous negative icons of Indian mythology. He is often depicted as the extremely powerful ten headed demon king of the Swarnapuri Lanka who had ruled over gods, humans and demons with his mighty powers, he received by worshiping the creator of the universe, lord Brahma. He was a great sage, an amazing scholar, a capable ruler and a maestro of the veena. His ten heads is a symbolism of his immense knowledge of the six shastras and the four Vedas. Here this great demon king's head is presented in a sky blue color with a crown over his head and an ear ornament. With a protruding tongue and sharp canines, mustache wide spread across the face and sharp expression on the face, this mache mask will make a great piece to be hung outside your house or office. Grab this piece at a very affordable price for the betterment of your house, business and family.