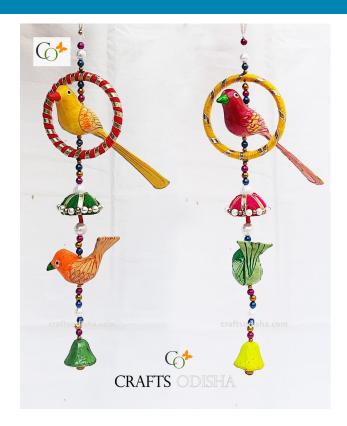

# Paper Mache Hanging Dual Birds Set-2 Pcs

Read More

**SKU:** 01499

Price: Call for price

**Stock:** instock

Categories: Decor, Hanging Objects

**Tags:** <u>door hanging</u>, <u>hanging bird</u>, <u>home décor</u>, interior decor, interior design, Paper Crafts, paper

mache birds, wall decor

### **Product Description**