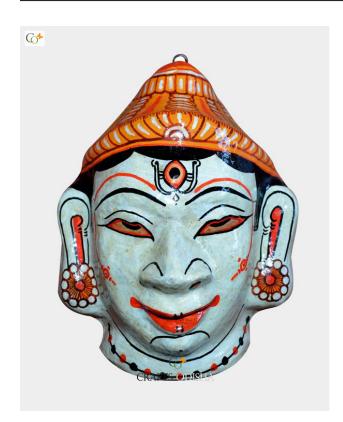

## Maa Durga - Paper Mache Face Mask

Read More

**SKU:** 00522

**Price:** ₹1,048.95 inc. GST

**Stock:** outofstock

Categories: Paper Mache Masks, Wall Decor

**Tags:** <u>crafts odisha</u>, <u>door hanging</u>, <u>fashion</u>, <u>handicrafts</u>, <u>handmade paper</u>, <u>home décor</u>, <u>india</u>, <u>lifestyle</u>, <u>odisha</u>,

### **Product Description**

Goddess Durga is one of the most popular Goddess according to hindu mythology. She is a form of the Adi-Shakti and believed to be a form of goddess Parvati, the wife of lord Shiva. The term 'Durga' in Sanskrit means, "The one who is invincible". Goddess Durga manifests fearlessness and patience and is the eliminator of sufferings. She is the protective mother of the universe. The goddess is the proper definition of beauty with fierceness. She is a mother who can take form of a protector as well as a destructor when the talk is about the safety of her children. So feel safe under the blessings of the universal mother and also feel closer to peace, harmony and happiness.