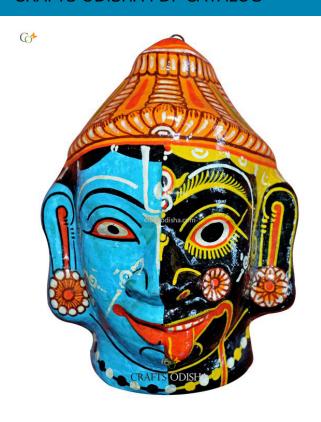

### **Product Description**

Krishna is the eighth incarnation of lord Vishnu, who takes various forms in every yuga to pave the path to salvation for the people who are on righteous path and protect them from every evil. He is the supreme preserver of the universe disguised as a cow boy to eradicate unrighteousness and establish righteousness. Goddess Kali is the personified as the Divine Mother, who is depicted with a fierce and dark complexion. She is generally referred to as the highest power that has created the universe, protects it and destroys it ultimately. Here these two preserving entities of universe are presented as two halves, where Krishna is painted blue and Kali is painted black. With fierce but pleasant expression covering their face the two supreme deities are ready to protect their devotees. So grab this beautiful mache mask to enhance the aesthetics of your house.