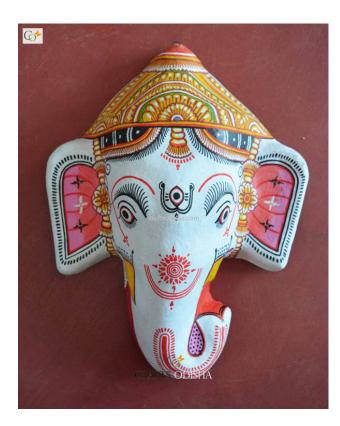

# **Ganesha - Paper Mache White Face**

Read More

**SKU:** 00527

**Price:** ₹2,623.95 inc. GST

Stock: instock

Categories: Paper Mache Masks, Wall Decor

**Tags:** <u>crafts odisha</u>, <u>door hanging</u>, <u>fashion</u>, <u>handicrafts</u>, <u>handmade paper</u>, <u>home décor</u>, <u>india</u>, <u>lifestyle</u>, <u>odisha</u>,

### **Product Description**

Lord Ganesha is entitled as lord of beginning and is the destructor of every evil and bestower of knowledge and success. He is also referred to as the destroyer of vanity, selfishness and pride. The elephant head of the deity is created out of paper with skillful perfection. Here the lord is painted white with beautiful simple design with beauty, grace and purity covering his calm and peaceful face. The lord having two big fans like ears are painted pink and this masterpiece having a white trunk facing towards left bestows the devotees with knowledge, luck, prosperity and success. So bring this mask home to enhance the beauty of your house or office and leave your spectators speechless.