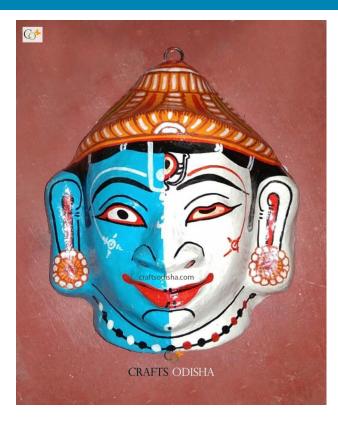

## Krishna & Kali - Paper Mache Mask Wall Decor

Read More

**SKU:** 00514

**Price:** ₹1,048.95 inc. GST

**Stock:** outofstock

Categories: Paper Mache Masks, Wall Decor

**Tags:** <u>crafts odisha</u>, <u>door hanging</u>, <u>fashion</u>, <u>handicrafts</u>, <u>handmade paper</u>, <u>home décor</u>, <u>india</u>, <u>lifestyle</u>, <u>odisha</u>,

### **Product Description**

Krishna is the eighth incarnation of lord Vishnu, who takes various forms in every yuga to pave the path to salvation for the people who are on righteous path and protect them from every evil. He is the supreme preserver of the universe disguised as a cow boy to eradicate unrighteousness and establish righteousness. Goddess Kali is the personified as the Divine Mother, who is depicted with a fierce and dark complexion. She is generally referred to as the highest power that has created the universe, protects it and destroys it ultimately. Here these two preserving entities of universe are presented as two halves, where Krishna is painted blue and Kali is painted black. With fierce but pleasant expression covering their face the two supreme deities are ready to protect their devotees. So grab this beautiful mache mask to enhance the aesthetics of your house.