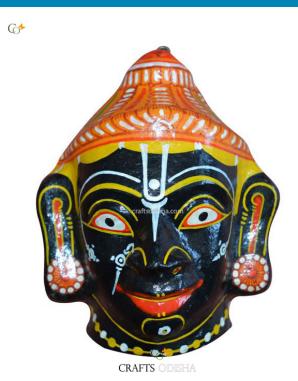

## Black Ganesha - Paper Mache Mask

Read More

**SKU:** 00528

Price: ₹2,625.00 inc. GST

**Stock:** instock

Categories: Paper Mache Masks, Wall Decor

**Tags:** <u>crafts odisha</u>, <u>door hanging</u>, <u>fashion</u>, <u>handicrafts</u>, <u>handmade paper</u>, <u>home décor</u>, <u>india</u>, <u>lifestyle</u>, <u>odisha</u>,

### **Product Description**

Lord Ganesha is entitled to be the lord of success and is the destructor of evil. He is also referred to as the destroyer of vanity, selfishness and pride and resides in every living being who is down to earth and humble. The elephant head of the deity is created out of paper with skillful perfection. Here the lord is painted black with beautiful simple design with his graceful expression covering his calm and peaceful face the lord can captivate the hearts of the spectators. The lord having two big fans like ear painted pink and this masterpiece having a big black trunk facing towards left and big eyes to visualize and bestow the followers with knowledge, art, prosperity and success. So bring this mask home to enhance the beauty of entrance of your house or office or amplify the aesthetics of your walls.