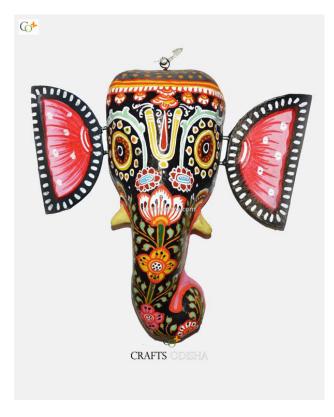

## **Big Size Ganesha Paper Mache Mask 9 inch**

**Read More** 

**SKU:** 00529

**Price:** ₹2,625.00 inc. GST

**Stock:** instock

Categories: Paper Mache Masks, Wall Decor

**Tags:** <u>crafts odisha</u>, <u>door hanging</u>, <u>fashion</u>, <u>handicrafts</u>, handmade paper, home décor, india, lifestyle, <u>odisha</u>,

### **Product Description**

Lord Ganesha is the lord of beginning, remover of obstacles and lord of lords. The elephant

head of the deity is created out of paper with skillful perfection. Ganesha is the embodiment of immense wisdom, knowledge, art, patience, kindness and gentleness. Here the lord is painted black with beautiful floral patterns on it, with his graceful but fierce expression covering his calm and peaceful face the lord can captivate the hearts of the spectators. The lord having two big fans like ear painted pink, big black trunk facing towards left and big round eyes to visualize and bless the followers with knowledge, art, prosperity and success. So bring this mask home to enhance the beauty of entrance of your house or office or amplify the aesthetics of your walls.