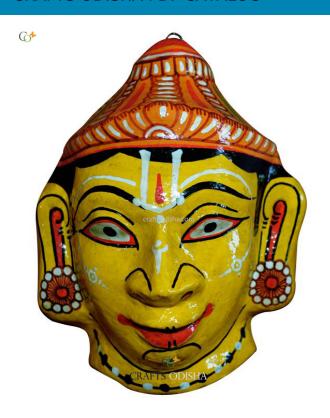

## **Lord Ganesha - Paper Mache Light-Yellow Face**

Read More

**SKU:** 00526

**Price:** ₹1,575.00 inc. GST

**Stock:** instock

Categories: Paper Mache Masks, Wall Decor

**Tags:** <u>crafts odisha</u>, <u>door hanging</u>, <u>fashion</u>, <u>handicrafts</u>, <u>handmade paper</u>, <u>home décor</u>, <u>india</u>, <u>lifestyle</u>, <u>odisha</u>,

### **Product Description**

Lord Ganesha is entitled to be the lord of success and is the destructor of evil. He is also referred to as the destroyer of vanity, selfishness and pride and resides in every living being who is down to earth and humble. The elephant head of the deity is created out of paper with skillful perfection. Here the lord is painted white with beautiful simple design with his graceful expression covering his calm and peaceful face the lord can captivate the hearts of the spectators. The lord having two big fans like ear painted pink and this masterpiece having a big black trunk facing towards right bestows the followers with knowledge, prosperity and success. So bring this mask home to enhance the beauty of entrance of your house or office or amplify the aesthetics of your walls.