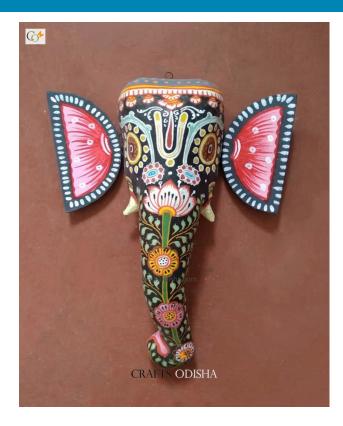

## Black Ganesha - Paper Mache Mask

Read More

**SKU:** 00528

Price: ₹2,625.00 inc. GST

**Stock:** instock

Categories: Paper Mache Masks, Wall Decor

**Tags:** <u>crafts odisha</u>, <u>door hanging</u>, <u>fashion</u>, <u>handicrafts</u>, <u>handmade paper</u>, <u>home décor</u>, <u>india</u>, <u>lifestyle</u>, <u>odisha</u>,

### **Product Description**

Lord Ganesha is entitled to be the lord of success and is the destructor of evil. He is also referred to as the destroyer of vanity, selfishness and pride and resides in every living being who is down to earth and humble. The elephant head of the deity is created out of paper with skillful perfection. Here the lord is painted black with beautiful simple design with his graceful expression covering his calm and peaceful face the lord can captivate the hearts of the spectators. The lord having two big fans like ear painted pink and this masterpiece having a big black trunk facing towards left and big eyes to visualize and bestow the followers with knowledge, art, prosperity and success. So bring this mask home to enhance the beauty of entrance of your house or office or amplify the aesthetics of your walls.