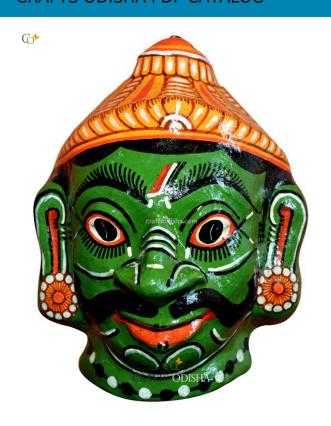

### **Product Description**

Bibhishan was the younger brother of the demon king Ravana and himself became the king of Lanka after the demise of Dasanana Ravana. Though a Rakshasa himself, Bibhishana was of a noble character and a pure soul. From his early childhood, he spent all his time meditating on the name of the Lord and for his lifetime followed the path of truth and righteousness. Bibhishana's devotion to Shri Rama even being a demon is a great example that it is not necessary to be born as human or deva to worship the lord. Bibhishana had a pure mind and a sattvic heart. Here the great devotee is presented in a olive green colour with a demonic appearance but a peaceful expression. Bring this great soul home to culminate the characteristics from him.