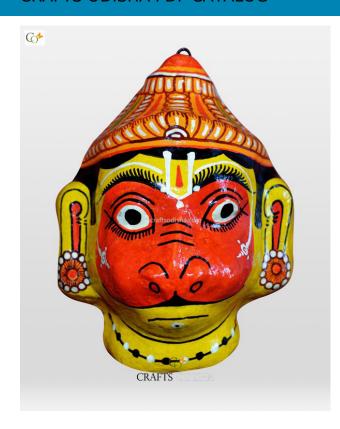

## Lord Hanumaan - Paper Mache Mask

Read More

**SKU:** 00520

**Price:** ₹1,102.50 inc. GST

Stock: instock

Categories: Paper Mache Masks, Wall Decor

**Tags:** <u>crafts odisha</u>, <u>door hanging</u>, <u>fashion</u>, <u>handicrafts</u>, <u>handmade paper</u>, <u>home décor</u>, <u>india</u>, <u>lifestyle</u>, <u>odisha</u>,

### **Product Description**

Lord Hanuman was the incarnation of lord Shiva in Treta yuga to help Lord Rama, the seventh incarnation of Lord Vishnu. The lord took the form to defeat the demon king Ravana and rescue his wife goddess Sita, the incarnation of goddess Lakshmi and Hanuman became the follower of Rama since birth and became immortal for life. Lord Hanuman is the bestower of Wisdom, physical strength, fame, courage, fearlessness, good health, vigilance and eloquence. He is an epitome of devotion, dedication, fearlessness, bravery, courage and sacrifice. Here the lord colored orange with yellow outer layering, with a crown adorning his head and pair of ear studs studded on his ears. Bring this exquisite paper Mache mask home to magnify the beauty of your walls.