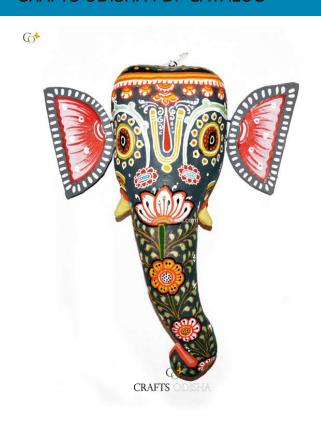

# **Ganesha - Paper Mache White Face**

Read More

**SKU:** 00527

**Price:** ₹2,623.95 inc. GST

Stock: instock

Categories: Paper Mache Masks, Wall Decor

**Tags:** <u>crafts odisha</u>, <u>door hanging</u>, <u>fashion</u>, <u>handicrafts</u>, <u>handmade paper</u>, <u>home décor</u>, <u>india</u>, <u>lifestyle</u>, <u>odisha</u>,

### **Product Description**

Lord Ganesha is entitled as lord of beginning and is the destructor of every evil and bestower of knowledge and success. He is also referred to as the destroyer of vanity, selfishness and pride. The elephant head of the deity is created out of paper with skillful perfection. Here the lord is painted white with beautiful simple design with beauty, grace and purity covering his calm and peaceful face. The lord having two big fans like ears are painted pink and this masterpiece having a white trunk facing towards left bestows the devotees with knowledge, luck, prosperity and success. So bring this mask home to enhance the beauty of your house or office and leave your spectators speechless.