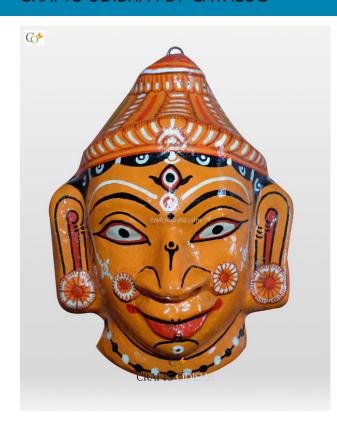

# **Lord Hanuman - Paper Mache Mask Wall Hanging**

Read More

**SKU:** 00521

**Price:** ₹1,102.50 inc. GST

**Stock:** outofstock

Categories: Paper Mache Masks, Wall Decor

**Tags:** <u>crafts odisha</u>, <u>door hanging</u>, <u>fashion</u>, <u>handicrafts</u>, <u>handmade paper</u>, <u>home décor</u>, <u>india</u>, <u>lifestyle</u>, <u>odisha</u>,

### **Product Description**

Lord Shiva was said to have taken the form of the lord hanuman to help Lord Rama (the 7th incarnation of Lord Vishnu), to defeat the demon king Ravana and rescue his wife goddess Sita (incarnated form of goddess Lakshmi). Lord Hanuman is the bestower of Wisdom, physical strength, fame, courage, fearlessness, good health, vigilance and eloquence. Lord hanuman is the son of lord Varun dev (the lord of air). He is an epitome of devotion, dedication, fearlessness, bravery, courage and sacrifice. Here the lord colored orange with yellow outer layering, with a crown adorning his head and pair of ear studs studded on his ears. Bring this beautiful mache mask home to amplify the beauty of your walls.