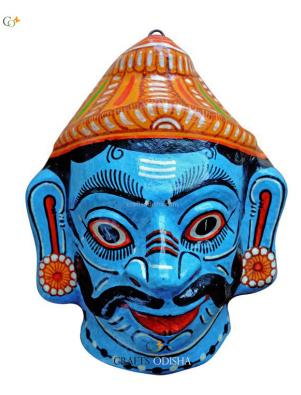

## Lankapati Ravan - Paper Mache Mask

Read More

SKU: 00510
Price: ₹1,048.95 inc. GST
Stock: onbackorder
Categories: Paper Mache Masks, Wall Decor
Tags: crafts odisha, door hanging, fashion, handicrafts
handreade menon haves d(see india lifest de adiaba

## **Product Description**

Ravana is one of the most famous negative icons of Indian mythology. He is often depicted as the extremely powerful ten headed demon king of the Swarnapuri Lanka who had ruled over gods, humans and demons with his mighty powers, he received by worshiping the creator of the universe, lord Brahma. He was a great sage, an amazing scholar, a capable ruler and a maestro of the veena. His ten heads is a symbolism of his immense knowledge of the six shastras and the four Vedas. Here this great demon king's head is presented in a sky blue color with a crown over his head and an ear ornament. With a protruding tongue and sharp canines, mustache wide spread across the face and sharp expression on the face, this mache mask will make a great piece to be hung outside your house or office. Grab this piece at a very affordable price for the betterment of your house, business and family.