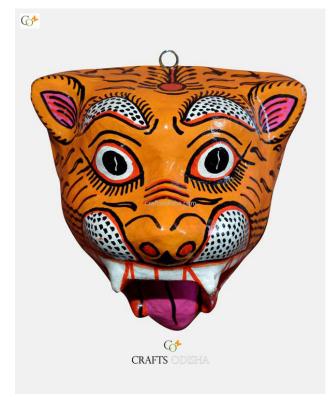

## **Tiger Face - Paper Mache Mask**

Read More

**SKU:** 00525

Price: ₹1,102.50 inc. GST

Stock: instock

Categories: Paper Mache Masks, Wall Decor

**Tags:** <u>crafts odisha</u>, <u>door hanging</u>, <u>fashion</u>, <u>handicrafts</u>, <u>handmade paper</u>, <u>home décor</u>, <u>india</u>, <u>lifestyle</u>, <u>odisha</u>, <u>paper mache mask</u>, <u>paper macie</u>, <u>wall hanging</u>

### **Product Description**

The Tiger is the largest cat species, most recognizable for their pattern of dark vertical stripes on reddish-orange fur with a lighter underside. They are one of the most popular wild animals of the world. They are fierce, ruthless, powerful, tough, dynamic and mighty. They are quite cautious and energetic and have acute senses and sharp eyesight. The tiger is the symbol of power and is the national animal of several countries like India, Bangladesh, Malaysia and South Korea. They often appear as symbol or mascots on flags, coats, or sporting events. Grab this ferocious yet attractive piece of tiger paper Mache mask home to decorate your house or office.