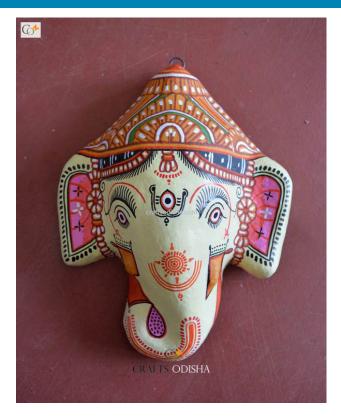

# Lord Ganesha - Paper Mache Light-Yellow Face

**Read More** 

SKU: 00526
Price: ₹1,575.00 inc. GST
Stock: instock
Categories: Paper Mache Masks, Wall Decor
Tags: crafts odisha, door hanging, fashion, handicrafts
, handmade paper, home décor, india, lifestyle, odisha,

## **Product Description**

Lord Ganesha is entitled to be the lord of success and is the destructor of evil. He is also referred to as the destroyer of vanity, selfishness and pride and resides in every living being who is down to earth and humble. The elephant head of the deity is created out of paper with skillful perfection. Here the lord is painted white with beautiful simple design with his graceful expression covering his calm and peaceful face the lord can captivate the hearts of the spectators. The lord having two big fans like ear painted pink and this masterpiece having a big black trunk facing towards right bestows the followers with knowledge, prosperity and success. So bring this mask home to enhance the beauty of entrance of your house or office or amplify the aesthetics of your walls.