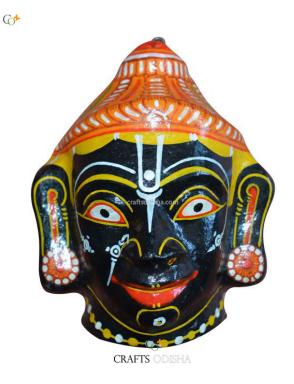

## Black Ganesha - Paper Mache Mask

Read More

SKU: 00528
Price: ₹2,625.00 inc. GST
Stock: instock
Categories: Paper Mache Masks, Wall Decor
Tags: crafts odisha, door hanging, fashion, handicrafts, handmade paper, home décor, india, lifestyle, odisha,

### **Product Description**

Lord Ganesha is entitled to be the lord of success and is the destructor of evil. He is also referred to as the destroyer of vanity, selfishness and pride and resides in every living being who is down to earth and humble. The elephant head of the deity is created out of paper with skillful perfection. Here the lord is painted black with beautiful simple design with his graceful expression covering his calm and peaceful face the lord can captivate the hearts of the spectators. The lord having two big fans like ear painted pink and this masterpiece having a big black trunk facing towards left and big eyes to visualize and bestow the followers with knowledge, art, prosperity and success. So bring this mask home to enhance the beauty of entrance of your house or office or amplify the aesthetics of your walls.