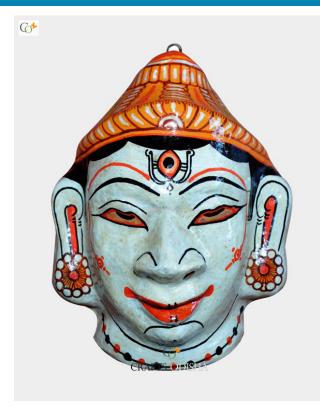

## Harihara - Paper Mache Mask

Read More

SKU: 00641
Price: ₹1,048.95 inc. GST
Stock: outofstock
Categories: Paper Mache Masks, Wall Decor
Tags: crafts odisha, door hanging, fashion, handicrafts
, handmade paper, harihar god paper mache mask,
home décor, india, lifestyle, odisha, paper mache mask

## **Product Description**

Harihara paper mache mask is created by the a skillful and talented pattachitra artisan with creativity and perfection. Here the mask represents union of Hari (Lord Krishna) and Hara (Lord Shiva). It is said that if you hang such masks over the entrance of your house or office it will drive away every bad omen from your life. The outlining as well as the detailing of the Mache mask will leave a soul enchanted by the exquisiteness. This mask will not just enhance the beauty of your walls but will also protect you and your family. So grab this piece at a very affordable price.