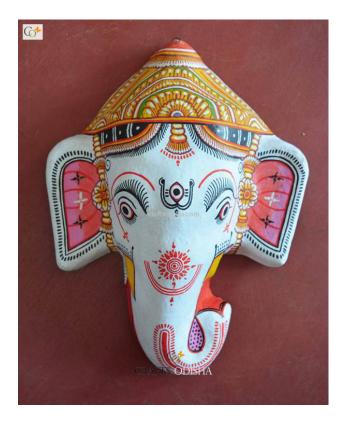

## Ganesha - Paper Mache White Face

Lord Ganesha is entitled as lord of beginning and is the destructor of every evil and bestower of

## **Product Description**

knowledge and success. He is also referred to as the destroyer of vanity, selfishness and pride. The elephant head of the deity is created out of paper with skillful perfection. Here the lord is painted white with beautiful simple design with beauty, grace and purity covering his calm and peaceful face. The lord having two big fans like ears are painted pink and this masterpiece having a white trunk facing towards left bestows the devotees with knowledge, luck, prosperity and success. So bring this mask home to enhance the beauty of your house or office and leave your spectators speechless.