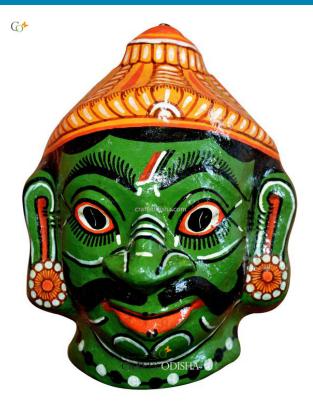

# Vibhisan-Green Paper Mache Face Mask

Read More

SKU: 00515
Price: ₹1,048.95 inc. GST
Stock: outofstock
Categories: Paper Mache Masks, Wall Decor
Tags: crafts odisha, door hanging, fashion, handicrafts

, <u>handmade paper</u>, <u>home décor</u>, <u>india</u>, <u>lifestyle</u>, <u>odisha</u>, paper mache mask, paper macie, wall hanging

## **Product Description**

Bibhishan was the younger brother of the demon king Ravana and himself became the king of Lanka after the demise of Dasanana Ravana. Though a Rakshasa himself, Bibhishana was of a noble character and a pure soul. From his early childhood, he spent all his time meditating on the name of the Lord and for his lifetime followed the path of truth and righteousness. Bibhishana's devotion to Shri Rama even being a demon is a great example that it is not necessary to be born as human or deva to worship the lord. Bibhishana had a pure mind and a sattvic heart. Here the great devotee is presented in a olive green colour with a demonic appearance but a peaceful expression. Bring this great soul home to culminate the characteristics from him.