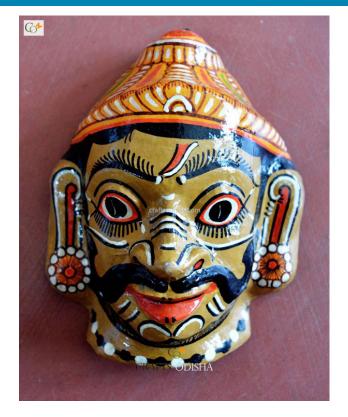

# Yellow Man's Face - Paper Mache Mask

### **Product Description**

Mache mask is an exquisite art form of Odisha created by the skillful and talented artisans with creativity and perfection. Here the mask represents a yellow faced man with big eyes, moustache, fierce look and terrifying expression. It is said that if you hang such masks over the entrance of your house or office it will drive away every bad omen from your life. The outlining as well as the detailing of the Mache mask will leave a soul enchanted by the exquisiteness. This mask will not just enhance the beauty of your walls but will also protect you and your family. So grab this piece at a very affordable price.