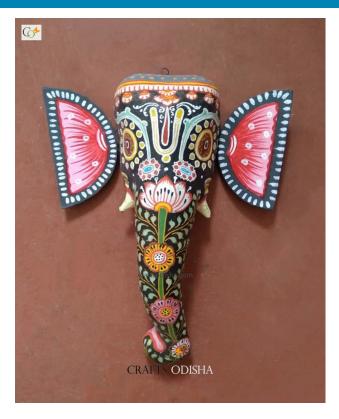

# Big Size Ganesha Paper Mache Mask- Grey Colour 9 inch

**Read More** 

SKU: 00640
Price: ₹3,675.00 inc. GST
Stock: outofstock
Categories: Paper Mache Masks, Wall Decor
Tags: crafts odisha, door hanging, fashion, handicrafts, handmade paper, home décor, india, lifestyle, odisha,

paper mache mask, paper macie, wall hanging

Lord Ganesha is the son of the supreme destructor of universe lord Shiva and adi-shakti. He is the lord of beginning, remover of obstacles and the Gana-nayaka. The elephant head of the deity is made out of paper with skillful perfection. Ganesha is the embodiment of immense wisdom, knowledge, art, patience, kindness and gentleness. With graceful but fierce expression covering his calm and peaceful face, the lord is painted black with proper detailed finishing with floral patterns over his straight trunk and face. The lord is ready to bestow your house with knowledge, art, prosperity and success.

- HWL = 9.5" x 9" x 3"
- Colour = Grey

So bring this mache mask home to be blessed with immense success, prosperity and boons.