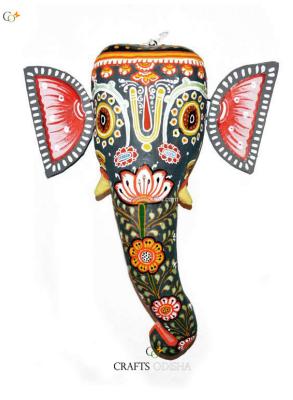

, <u>odisha</u>, paper mache mask, paper macie, <u>wall hanging</u>

## **Product Description**

Lord Shiva was said to have taken the form of the lord hanuman to help Lord Rama (the 7th incarnation of Lord Vishnu), to defeat the demon king Ravana and rescue his wife goddess Sita (incarnated form of goddess Lakshmi). Lord Hanuman is the bestower of Wisdom, physical strength, fame, courage, fearlessness, good health, vigilance and eloquence. Lord hanuman is the son of lord Varun dev (the lord of air). He is an epitome of devotion, dedication, fearlessness, bravery, courage and sacrifice. Here the lord colored orange with yellow outer layering, with a crown adorning his head and pair of ear studs studded on his ears. Bring this beautiful mache mask home to amplify the beauty of your walls.



# Big Size Ganesha Paper Mache Mask 12 inch

**Read More** 

SKU: 00530
Price: ₹5,775.00 inc. GST
Stock: outofstock
Categories: Paper Mache Masks, Wall Decor
Tags: crafts odisha, door hanging, fashion, handicrafts

, <u>handmade paper</u>, <u>home décor</u>, <u>india</u>, <u>lifestyle</u>, <u>odisha</u>, paper mache mask, paper macie, wall hanging

## **Product Description**

Lord Ganesha is the son of the supreme destructor of universe lord Shiva and adi-shakti. He is the lord of beginning, remover of obstacles and the Gana-nayaka. The elephant head of the deity is made out of paper with skillful perfection. Ganesha is the embodiment of immense wisdom, knowledge, art, patience, kindness and gentleness. With graceful but fierce expression covering his calm and peaceful face, the lord is