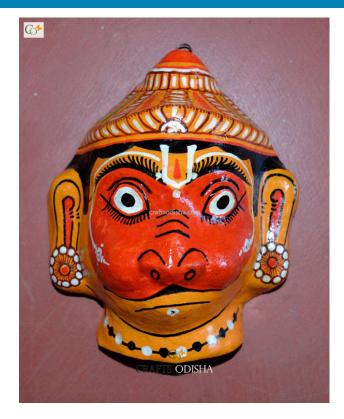

## Lord Hanumaan - Paper Mache Mask

Read More

SKU: 00520
Price: ₹1,102.50 inc. GST
Stock: instock
Categories: Paper Mache Masks, Wall Decor
Tags: crafts odisha, door hanging, fashion, handicrafts, handmade paper, home décor, india, lifestyle, odisha,

### **Product Description**

Lord Hanuman was the incarnation of lord Shiva in Treta yuga to help Lord Rama, the seventh incarnation of Lord Vishnu. The lord took the form to defeat the demon king Ravana and rescue his wife goddess Sita, the incarnation of goddess Lakshmi and Hanuman became the follower of Rama since birth and became immortal for life. Lord Hanuman is the bestower of Wisdom, physical strength, fame, courage, fearlessness, good health, vigilance and eloquence. He is an epitome of devotion, dedication, fearlessness, bravery, courage and sacrifice. Here the lord colored orange with yellow outer layering, with a crown adorning his head and pair of ear studs studded on his ears. Bring this exquisite paper Mache mask home to magnify the beauty of your walls.