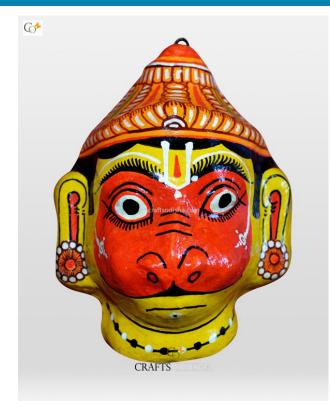

## Lord Hanumaan - Paper Mache Mask

Read More

SKU: 00520
Price: ₹1,102.50 inc. GST
Stock: instock
Categories: Paper Mache Masks, Wall Decor
Tags: crafts odisha, door hanging, fashion, handicrafts, handmade paper, home décor, india, lifestyle, odisha,

### **Product Description**

Lord Hanuman was the incarnation of lord Shiva in Treta yuga to help Lord Rama, the seventh incarnation of Lord Vishnu. The lord took the form to defeat the demon king Ravana and rescue his wife goddess Sita, the incarnation of goddess Lakshmi and Hanuman became the follower of Rama since birth and became immortal for life. Lord Hanuman is the bestower of Wisdom, physical strength, fame, courage, fearlessness, good health, vigilance and eloquence. He is an epitome of devotion, dedication, fearlessness, bravery, courage and sacrifice. Here the lord colored orange with yellow outer layering, with a crown adorning his head and pair of ear studs studded on his ears. Bring this exquisite paper Mache mask home to magnify the beauty of your walls.