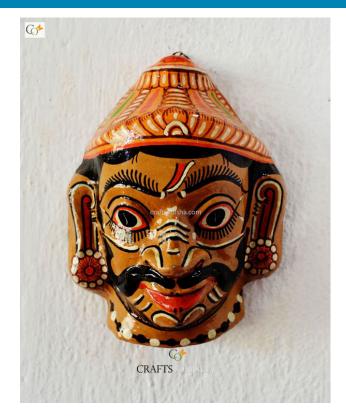

## Yellow Man - Paper Mache Face Mask

Read More

SKU: 00516
Price: ₹1,048.95 inc. GST
Stock: outofstock
Categories: Paper Mache Masks, Wall Decor
Tags: crafts odisha, door hanging, fashion, handicrafts
, handmade paper, home décor, india, lifestyle, odisha,

### **Product Description**

Paper mache mask is an exquisite art form of Odisha created by the skillful and talented artisans with creativity and perfection. Here the mask represents a yellow faced man with big eyes, mustache, fierce look and terrifying expression. It is said that if you hang such masks over the entrance of your house or office it will drive away every bad omen from your life. The outlining as well as the detailing of the Mache mask will leave a soul enchanted by the exquisiteness. With a crown over his head and accessories on his ears the mask is ready to steal the wows. This mask will not just enhance the beauty of your walls but will also protect you and your family. So grab this piece at a very affordable price.