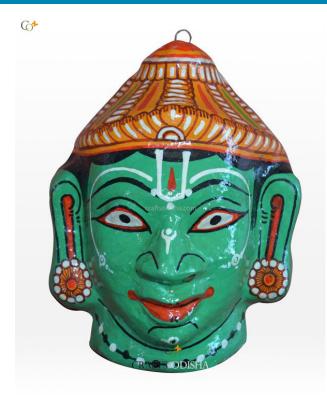

## **Shree Ram - Paper Mache Mask**

Read More

**SKU:** 00508

Price: ₹1,048.95 inc. GST

Stock: outofstock

Categories: Paper Mache Masks, Wall Decor

**Tags:** <u>crafts odisha</u>, <u>door hanging</u>, <u>fashion</u>, <u>handicrafts</u>, <u>handmade paper</u>, <u>home décor</u>, <u>india</u>, <u>lifestyle</u>, <u>odisha</u>, <u>paper mache mask</u>, <u>paper macie</u>, <u>wall hanging</u>

### **Product Description**

Lord Rama is the seventh incarnation of lord Vishnu, the supreme protector and preserver of the universe. He was an epitome of patience, kindness, obedience, love, sacrifice, compassion, valour, wisdom and justice. He is worshipped as the Marjyada Purushottam shri Rama. The lord is coloured with a sea green color with a crown embracing his head. A bright wide smile along with a peaceful appearance and mesmerizing expression will leave the spectators spellbound. So grab this beautiful piece at a very affordable price.