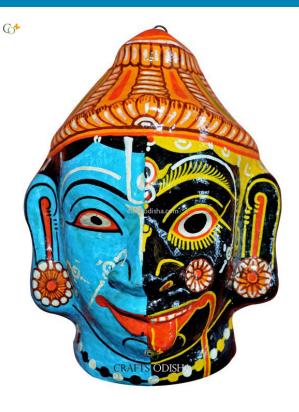

# Krishna & Kali - Paper Mache Mask Wall Decor

Read More

SKU: 00514
Price: ₹1,048.95 inc. GST
Stock: outofstock
Categories: Paper Mache Masks, Wall Decor
Tags: crafts odisha, door hanging, fashion, handicrafts

## **Product Description**

Krishna is the eighth incarnation of lord Vishnu, who takes various forms in every yuga to pave the path to salvation for the people who are on righteous path and protect them from every evil. He is the supreme preserver of the universe disguised as a cow boy to eradicate unrighteousness and establish righteousness. Goddess Kali is the personified as the Divine Mother, who is depicted with a fierce and dark complexion. She is generally referred to as the highest power that has created the universe, protects it and destroys it ultimately. Here these two preserving entities of universe are presented as two halves, where Krishna is painted blue and Kali is painted black. With fierce but pleasant expression covering their face the two supreme deities are ready to protect their devotees. So grab this beautiful mache mask to enhance the aesthetics of your house.