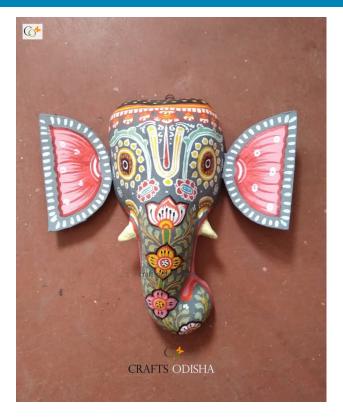

# **Big Size Black Ganesha Paper** Mache Mask 13 inch

**Read More** 

SKU: 00639
Price: ₹5,775.00 inc. GST
Stock: onbackorder
Categories: Paper Mache Masks, Wall Decor
Tags: crafts odisha, door hanging, fashion, handicrafts, handmade paper, home décor, india, lifestyle, odisha,

## **Product Description**

Lord Ganesha is the lord of beginning, remover of obstacles and lord of lords. The elephant head of the deity is created out of paper with skillful perfection. Ganesha is the embodiment of immense wisdom, knowledge, art, patience, kindness and gentleness. Here the lord is painted black with beautiful floral patterns on it, with his graceful but fierce expression covering his calm and peaceful face the lord can captivate the hearts of the spectators. The lord having two big fans like ear painted pink, big black trunk facing towards left and big round eyes to visualize and bless the followers with knowledge, art, prosperity and success.

- HWL (aprox)= 13" x 11" x 3.5"
- Color = Black

So bring this mask home to enhance the beauty of entrance of your house or office or amplify the aesthetics of your walls.