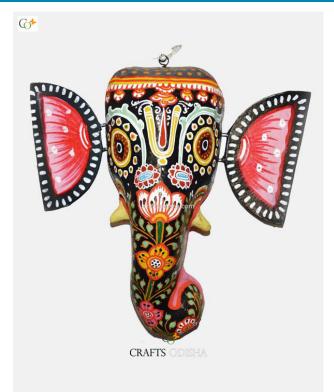

## Ganesha - Paper Mache White Face

## **Product Description**

knowledge and success. He is also referred to as the destroyer of vanity, selfishness and pride. The elephant head of the deity is created out of paper with skillful perfection. Here the lord is painted white with beautiful simple design with beauty, grace and purity covering his calm and peaceful face. The lord having two big fans like ears are painted pink and this masterpiece having a white trunk facing towards left bestows the devotees with knowledge, luck, prosperity and success. So bring this mask home to enhance the beauty of your house or office and leave your spectators speechless.

Lord Ganesha is entitled as lord of beginning and is the destructor of every evil and bestower of