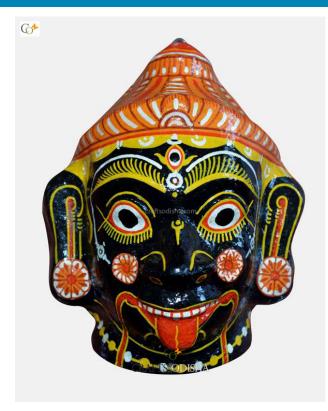

## Maa Kali - Paper Mache Mask

Read More

**SKU:** 00524

Price: ₹1,048.95 inc. GST

Stock: outofstock

Categories: Paper Mache Masks, Wall Decor

**Tags:** <u>crafts odisha</u>, <u>door hanging</u>, <u>fashion</u>, <u>handicrafts</u>, <u>handmade paper</u>, <u>home décor</u>, <u>india</u>, <u>lifestyle</u>, <u>odisha</u>, <u>paper mache mask</u>, <u>paper macie</u>, <u>wall hanging</u>

### **Product Description**

Goddess Kali is the mother of the world and the treasure-house of compassion. She is generally pictured in dark formlessness. She is the embodiment of three gunas (qualities of nature): the sattvaguna (quality of goodness and purity), the rajas (passion and activity), and is the destroyer of tamas (ignorance and inertia). Her complexion is as dark a deep blue sky; she is as limitless as the sea. Her ever smiling face depicts that she is ever-blissful. Her white teeth symbolize serenity; her red protruding tongue, activity. The goddess is benign, serene and merciful to her devotees and she protects them from all harm bestowing prosperity and success. So bring this paper mache mask home to prevent any bad omen from affecting the peace of your house.