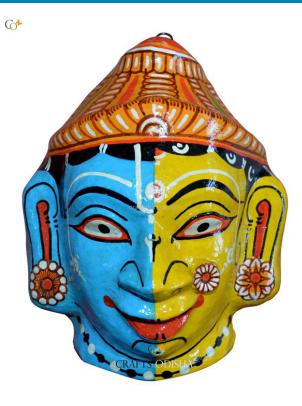

# Krishna & Kali - Paper Mache Mask Wall Decor

Read More

SKU: 00514
Price: ₹1,048.95 inc. GST
Stock: outofstock
Categories: Paper Mache Masks, Wall Decor
Tags: crafts odisha, door hanging, fashion, handicrafts

, <u>handmade paper</u>, <u>home décor</u>, <u>india</u>, <u>lifestyle</u>, <u>odisha</u>, paper mache mask, paper macie, wall hanging

## **Product Description**

Krishna is the eighth incarnation of lord Vishnu, who takes various forms in every yuga to pave the path to salvation for the people who are on righteous path and protect them from every evil. He is the supreme preserver of the universe disguised as a cow boy to eradicate unrighteousness and establish righteousness. Goddess Kali is the personified as the Divine Mother, who is depicted with a fierce and dark complexion. She is generally referred to as the highest power that has created the universe, protects it and destroys it ultimately. Here these two preserving entities of universe are presented as two halves, where Krishna is painted blue and Kali is painted black. With fierce but pleasant expression covering their face the two supreme deities are ready to protect their devotees. So grab this beautiful mache mask to enhance the aesthetics of your house.