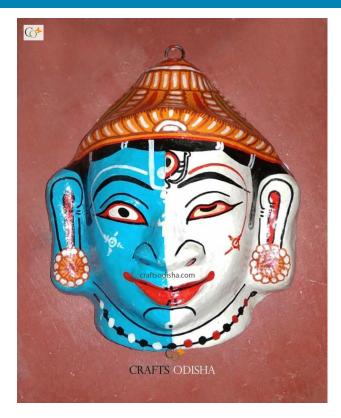

# Radha Krishna - Paper Mache Mask Wall Hanging

Read More

SKU: 00513
Price: ₹1,048.95 inc. GST
Stock: instock
Categories: Paper Mache Masks, Wall Decor
Tags: crafts odisha, door hanging, fashion, handicrafts

## **Product Description**

Lord Krishna is the eighth incarnation of lord Vishnu, who takes form to establish the victory of good over evil, pave the path to salvation for the people who are on righteous path and protect his devotees. In his every incarnation he experiences every emotion of a mortal human life and his love story with the milk maiden Radha is famous in the Indian mythology and is a bright example of pure and selfless love. Here the couple is depicted as two equal halves. Lord Krishna is coated black and Radha is painted yellow. The two beautiful contrasting colours are capable of captivating every heart. With a bright smile and beautiful expression the divine couple presents love in its purest form. So grab this exquisite beauty at a very reasonable price.