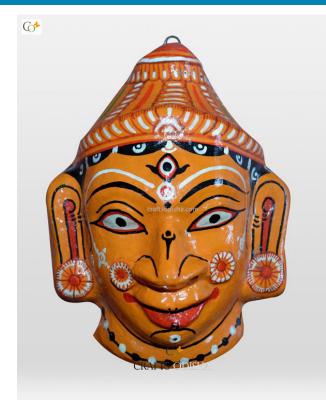

## Maa Durga - Paper Mache Face Mask

Read More

SKU: 00522
Price: ₹1,048.95 inc. GST
Stock: outofstock
Categories: Paper Mache Masks, Wall Decor
Tags: crafts odisha, door hanging, fashion, handicrafts

, <u>handmade paper</u>, <u>home décor</u>, <u>india</u>, <u>lifestyle</u>, <u>odisha</u>, paper mache mask, paper macie, wall hanging

### **Product Description**

Goddess Durga is one of the most popular Goddess according to hindu mythology. She is a form of the Adi-Shakti and believed to be a form of goddess Parvati, the wife of lord Shiva. The term 'Durga' in Sanskrit means, "The one who is invincible". Goddess Durga manifests fearlessness and patience and is the eliminator of sufferings. She is the protective mother of the universe. The goddess is the proper definition of beauty with fierceness. She is a mother who can take form of a protector as well as a destructor when the talk is about the safety of her children. So feel safe under the blessings of the universal mother and also feel closer to peace, harmony and happiness.