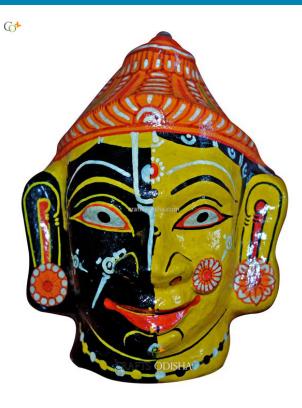

# Lord Ganesha - Paper Mache Light-Yellow Face

**Read More** 

SKU: 00526
Price: ₹1,575.00 inc. GST
Stock: instock
Categories: Paper Mache Masks, Wall Decor
Tags: crafts odisha, door hanging, fashion, handicrafts
, handmade paper, home décor, india, lifestyle, odisha,

## **Product Description**

Lord Ganesha is entitled to be the lord of success and is the destructor of evil. He is also referred to as the destroyer of vanity, selfishness and pride and resides in every living being who is down to earth and humble. The elephant head of the deity is created out of paper with skillful perfection. Here the lord is painted white with beautiful simple design with his graceful expression covering his calm and peaceful face the lord can captivate the hearts of the spectators. The lord having two big fans like ear painted pink and this masterpiece having a big black trunk facing towards right bestows the followers with knowledge, prosperity and success. So bring this mask home to enhance the beauty of entrance of your house or office or amplify the aesthetics of your walls.