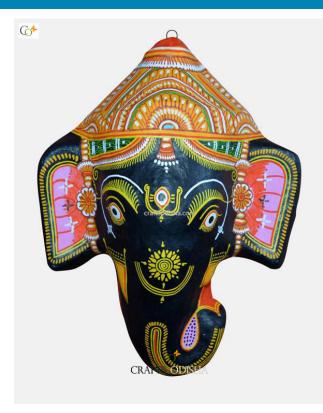

## Black Ganesha - Paper Mache Mask

Read More

SKU: 00528
Price: ₹2,625.00 inc. GST
Stock: instock
Categories: Paper Mache Masks, Wall Decor
Tags: crafts odisha, door hanging, fashion, handicrafts, handmade paper, home décor, india, lifestyle, odisha,

### **Product Description**

Lord Ganesha is entitled to be the lord of success and is the destructor of evil. He is also referred to as the destroyer of vanity, selfishness and pride and resides in every living being who is down to earth and humble. The elephant head of the deity is created out of paper with skillful perfection. Here the lord is painted black with beautiful simple design with his graceful expression covering his calm and peaceful face the lord can captivate the hearts of the spectators. The lord having two big fans like ear painted pink and this masterpiece having a big black trunk facing towards left and big eyes to visualize and bestow the followers with knowledge, art, prosperity and success. So bring this mask home to enhance the beauty of entrance of your house or office or amplify the aesthetics of your walls.