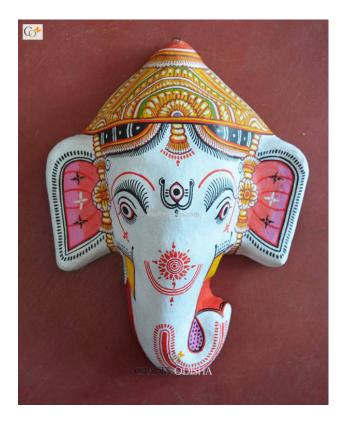

## Ganesha - Paper Mache White Face

## **Product Description**

knowledge and success. He is also referred to as the destroyer of vanity, selfishness and pride. The elephant head of the deity is created out of paper with skillful perfection. Here the lord is painted white with beautiful simple design with beauty, grace and purity covering his calm and peaceful face. The lord having two big fans like ears are painted pink and this masterpiece having a white trunk facing towards left bestows the devotees with knowledge, luck, prosperity and success. So bring this mask home to enhance the beauty of your house or office and leave your spectators speechless.

Lord Ganesha is entitled as lord of beginning and is the destructor of every evil and bestower of