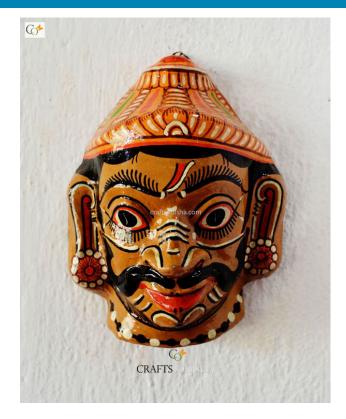

### **Product Description**

Paper mache mask is an exquisite art form of Odisha created by the skillful and talented artisans with creativity and perfection. Here the mask represents a yellow faced man with big eyes, mustache, fierce look and terrifying expression. It is said that if you hang such masks over the entrance of your house or office it will drive away every bad omen from your life. The outlining as well as the detailing of the Mache mask will leave a soul enchanted by the exquisiteness. With a crown over his head and accessories on his ears the mask is ready to steal the wows. This mask will not just enhance the beauty of your walls but will also protect you and your family. So grab this piece at a very affordable price.