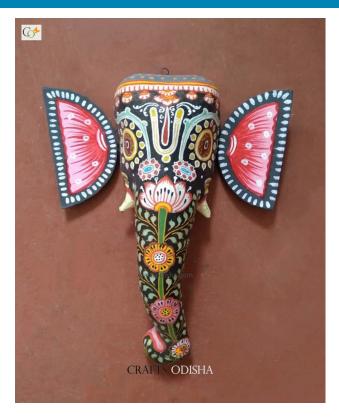

# Lord Ganesha - Paper Mache Light-Yellow Face

**Read More** 

SKU: 00526
Price: ₹1,575.00 inc. GST
Stock: instock
Categories: Paper Mache Masks, Wall Decor
Tags: crafts odisha, door hanging, fashion, handicrafts
, handmade paper, home décor, india, lifestyle, odisha,

paper mache mask, paper macie, wall hanging

## **Product Description**

Lord Ganesha is entitled to be the lord of success and is the destructor of evil. He is also referred to as the destroyer of vanity, selfishness and pride and resides in every living being who is down to earth and humble. The elephant head of the deity is created out of paper with skillful perfection. Here the lord is painted white with beautiful simple design with his graceful expression covering his calm and peaceful face the lord can captivate the hearts of the spectators. The lord having two big fans like ear painted pink and this masterpiece having a big black trunk facing towards right bestows the followers with knowledge, prosperity and success. So bring this mask home to enhance the beauty of entrance of your house or office or amplify the aesthetics of your walls.