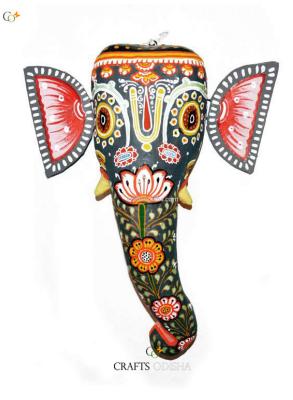

## Ganesha - Paper Mache White Face

## **Product Description**

knowledge and success. He is also referred to as the destroyer of vanity, selfishness and pride. The elephant head of the deity is created out of paper with skillful perfection. Here the lord is painted white with beautiful simple design with beauty, grace and purity covering his calm and peaceful face. The lord having two big fans like ears are painted pink and this masterpiece having a white trunk facing towards left bestows the devotees with knowledge, luck, prosperity and success. So bring this mask home to enhance the beauty of your house or office and leave your spectators speechless.

Lord Ganesha is entitled as lord of beginning and is the destructor of every evil and bestower of