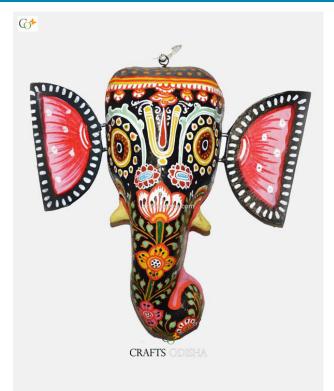

# Lord Ganesha - Paper Mache Light-Yellow Face

**Read More** 

SKU: 00526
Price: ₹1,575.00 inc. GST
Stock: instock
Categories: Paper Mache Masks, Wall Decor
Tags: crafts odisha, door hanging, fashion, handicrafts
, handmade paper, home décor, india, lifestyle, odisha,

## **Product Description**

Lord Ganesha is entitled to be the lord of success and is the destructor of evil. He is also referred to as the destroyer of vanity, selfishness and pride and resides in every living being who is down to earth and humble. The elephant head of the deity is created out of paper with skillful perfection. Here the lord is painted white with beautiful simple design with his graceful expression covering his calm and peaceful face the lord can captivate the hearts of the spectators. The lord having two big fans like ear painted pink and this masterpiece having a big black trunk facing towards right bestows the followers with knowledge, prosperity and success. So bring this mask home to enhance the beauty of entrance of your house or office or amplify the aesthetics of your walls.