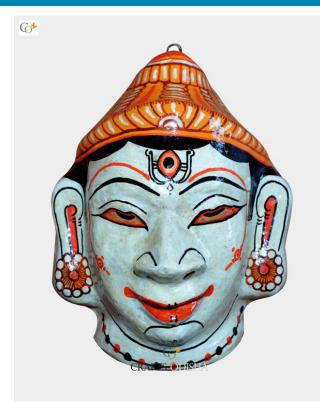

## Lord Shiva - Paper Mache Mask

**Read More** 

**SKU:** 00518

Price: ₹1,048.95 inc. GST

Stock: onbackorder

Categories: Paper Mache Masks, Wall Decor

**Tags:** <u>crafts odisha</u>, <u>door hanging</u>, <u>fashion</u>, <u>handicrafts</u>, <u>handmade paper</u>, <u>home décor</u>, <u>india</u>, <u>lifestyle</u>, <u>odisha</u>, <u>paper mache mask</u>, <u>wall hanging</u>

## **Product Description**

Lord Shiva is known as the God of mercy and kindness. He protects his devotees from all evil and blesses them with grace, knowledge and peace. Lord Shiva is the destructor of evil and transformer of the universe for a new beginning. Shiva is referred as the Satyam, Shivam, Sundaram which means truth, goodness and beauty. Shiva has great abilities to purify; he is the best of the yogis, formless, limitless, transcendent and unchanging absolute Brahman, and the soul of the universe. Here the lord is beautifully created out of paper with absolute perfection and is colored white with accessories to beautify as well as a crown over his head to magnify the beauty of the mask. Bring this lord home to feel protected under his shadow and stay protected from all forms of evil and be blessed.