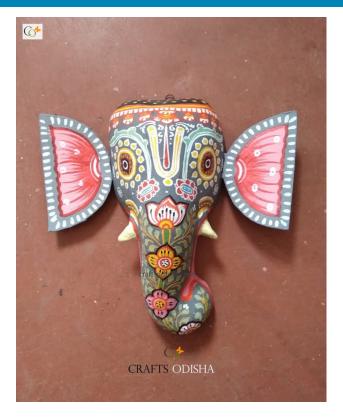

## Ganesha - Paper Mache White Face

## **Product Description**

knowledge and success. He is also referred to as the destroyer of vanity, selfishness and pride. The elephant head of the deity is created out of paper with skillful perfection. Here the lord is painted white with beautiful simple design with beauty, grace and purity covering his calm and peaceful face. The lord having two big fans like ears are painted pink and this masterpiece having a white trunk facing towards left bestows the devotees with knowledge, luck, prosperity and success. So bring this mask home to enhance the beauty of your house or office and leave your spectators speechless.

Lord Ganesha is entitled as lord of beginning and is the destructor of every evil and bestower of