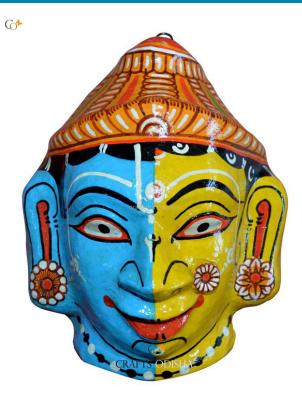

## **Product Description**

Lord Rama is the seventh incarnation of lord Vishnu, the supreme protector and preserver of the universe. He was an epitome of patience, kindness, obedience, love, sacrifice, compassion, valour, wisdom and justice. He is worshipped as the Marjyada Purushottam shri Rama. He was married to the Janak-Nandini Sita who is said to be the incarnation of goddess Lakshmi who is the symbolism of beauty, wealth and purity. The couple is considered to be two body one soul and here in this paper mache mask the two supreme entities are presented as halves. The lord is coloured blue and the goddess is coloured yellow. The mesmerizing expressions of the divine couple can captivate the hearts and minds of the spectators. So grab this beautiful piece at a very affordable price.