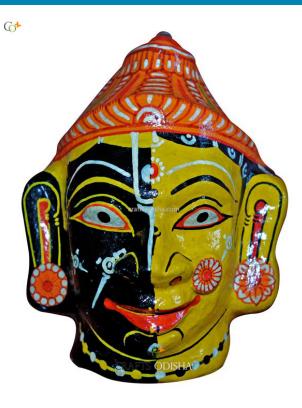

## Maa Kali - Paper Mache Mask

Read More

**SKU:** 00524

Price: ₹1,048.95 inc. GST

Stock: outofstock

Categories: Paper Mache Masks, Wall Decor

**Tags:** <u>crafts odisha</u>, <u>door hanging</u>, <u>fashion</u>, <u>handicrafts</u>, <u>handmade paper</u>, <u>home décor</u>, <u>india</u>, <u>lifestyle</u>, <u>odisha</u>, <u>paper mache mask</u>, <u>paper macie</u>, <u>wall hanging</u>

### **Product Description**

Goddess Kali is the mother of the world and the treasure-house of compassion. She is generally pictured in dark formlessness. She is the embodiment of three gunas (qualities of nature): the sattvaguna (quality of goodness and purity), the rajas (passion and activity), and is the destroyer of tamas (ignorance and inertia). Her complexion is as dark a deep blue sky; she is as limitless as the sea. Her ever smiling face depicts that she is ever-blissful. Her white teeth symbolize serenity; her red protruding tongue, activity. The goddess is benign, serene and merciful to her devotees and she protects them from all harm bestowing prosperity and success. So bring this paper mache mask home to prevent any bad omen from affecting the peace of your house.