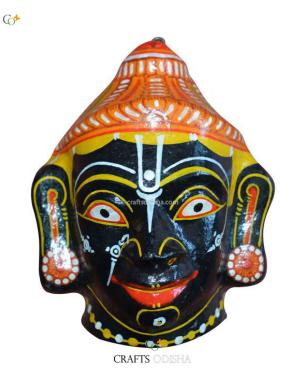

## Black Ganesha - Paper Mache Mask

Read More

SKU: 00528
Price: ₹2,625.00 inc. GST
Stock: instock
Categories: Wall Decor, Paper Mache Masks
Tags: crafts odisha, door hanging, fashion, handicrafts
, handmade paper, home décor, india, lifestyle, odisha,

### **Product Description**

Lord Ganesha is entitled to be the lord of success and is the destructor of evil. He is also referred to as the destroyer of vanity, selfishness and pride and resides in every living being who is down to earth and humble. The elephant head of the deity is created out of paper with skillful perfection. Here the lord is painted black with beautiful simple design with his graceful expression covering his calm and peaceful face the lord can captivate the hearts of the spectators. The lord having two big fans like ear painted pink and this masterpiece having a big black trunk facing towards left and big eyes to visualize and bestow the followers with knowledge, art, prosperity and success. So bring this mask home to enhance the beauty of entrance of your house or office or amplify the aesthetics of your walls.