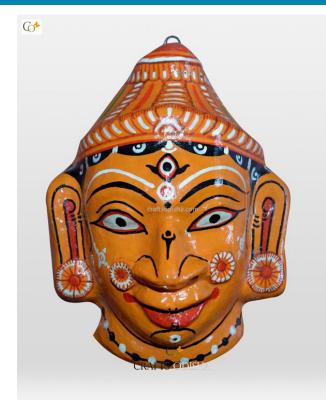

## Yellow Man - Paper Mache Face Mask

Read More

SKU: 00516
Price: ₹1,048.95 inc. GST
Stock: outofstock
Categories: Paper Mache Masks, Wall Decor
Tags: crafts odisha, door hanging, fashion, handicrafts
, handmade paper, home décor, india, lifestyle, odisha,

### **Product Description**

Paper mache mask is an exquisite art form of Odisha created by the skillful and talented artisans with creativity and perfection. Here the mask represents a yellow faced man with big eyes, mustache, fierce look and terrifying expression. It is said that if you hang such masks over the entrance of your house or office it will drive away every bad omen from your life. The outlining as well as the detailing of the Mache mask will leave a soul enchanted by the exquisiteness. With a crown over his head and accessories on his ears the mask is ready to steal the wows. This mask will not just enhance the beauty of your walls but will also protect you and your family. So grab this piece at a very affordable price.