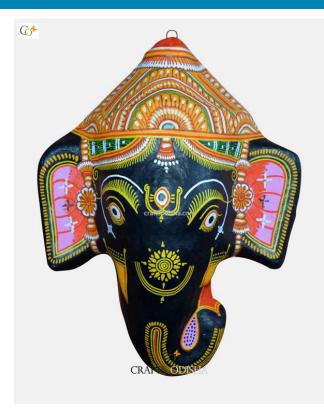

## Black Ganesha - Paper Mache Mask

Read More

SKU: 00528
Price: ₹2,625.00 inc. GST
Stock: instock
Categories: Wall Decor, Paper Mache Masks
Tags: crafts odisha, door hanging, fashion, handicrafts
, handmade paper, home décor, india, lifestyle, odisha,

### **Product Description**

Lord Ganesha is entitled to be the lord of success and is the destructor of evil. He is also referred to as the destroyer of vanity, selfishness and pride and resides in every living being who is down to earth and humble. The elephant head of the deity is created out of paper with skillful perfection. Here the lord is painted black with beautiful simple design with his graceful expression covering his calm and peaceful face the lord can captivate the hearts of the spectators. The lord having two big fans like ear painted pink and this masterpiece having a big black trunk facing towards left and big eyes to visualize and bestow the followers with knowledge, art, prosperity and success. So bring this mask home to enhance the beauty of entrance of your house or office or amplify the aesthetics of your walls.