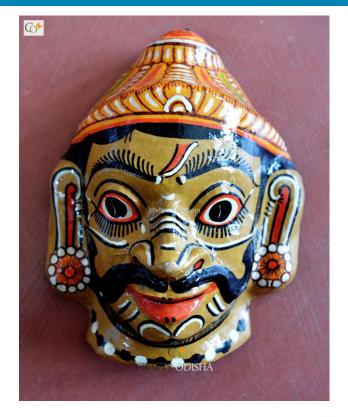

### **Product Description**

Mache mask is an exquisite art form of Odisha created by the skillful and talented artisans with creativity and perfection. Here the mask represents a yellow faced man with big eyes, moustache, fierce look and terrifying expression. It is said that if you hang such masks over the entrance of your house or office it will drive away every bad omen from your life. The outlining as well as the detailing of the Mache mask will leave a soul enchanted by the exquisiteness. This mask will not just enhance the beauty of your walls but will also protect you and your family. So grab this piece at a very affordable price.