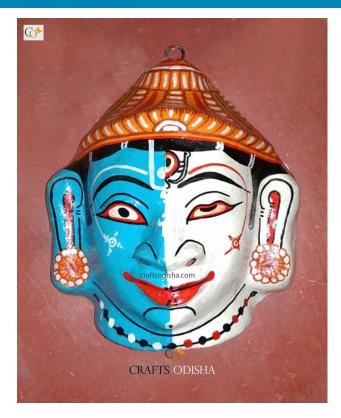

## Lord Shiva - Paper Mache Mask

**Read More** 

**SKU:** 00518

Price: ₹1,048.95 inc. GST

Stock: onbackorder

Categories: Paper Mache Masks, Wall Decor

**Tags:** <u>crafts odisha</u>, <u>door hanging</u>, <u>fashion</u>, <u>handicrafts</u>, <u>handmade paper</u>, <u>home décor</u>, <u>india</u>, <u>lifestyle</u>, <u>odisha</u>, <u>paper mache mask</u>, <u>wall hanging</u>

## **Product Description**

Lord Shiva is known as the God of mercy and kindness. He protects his devotees from all evil and blesses them with grace, knowledge and peace. Lord Shiva is the destructor of evil and transformer of the universe for a new beginning. Shiva is referred as the Satyam, Shivam, Sundaram which means truth, goodness and beauty. Shiva has great abilities to purify; he is the best of the yogis, formless, limitless, transcendent and unchanging absolute Brahman, and the soul of the universe. Here the lord is beautifully created out of paper with absolute perfection and is colored white with accessories to beautify as well as a crown over his head to magnify the beauty of the mask. Bring this lord home to feel protected under his shadow and stay protected from all forms of evil and be blessed.