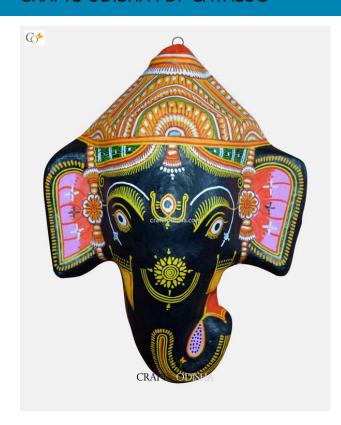

## Black Ganesha - Paper Mache Mask

Read More

**SKU:** 00528

Price: ₹2,625.00 inc. GST

**Stock:** instock

Categories: Paper Mache Masks, Wall Decor

**Tags:** <u>crafts odisha</u>, <u>door hanging</u>, <u>fashion</u>, <u>handicrafts</u>, <u>handmade paper</u>, <u>home décor</u>, <u>india</u>, <u>lifestyle</u>, <u>odisha</u>,

#### **Product Description**

Lord Ganesha is entitled to be the lord of success and is the destructor of evil. He is also referred to as the destroyer of vanity, selfishness and pride and resides in every living being who is down to earth and humble. The elephant head of the deity is created out of paper with skillful perfection. Here the lord is painted black with beautiful simple design with his graceful expression covering his calm and peaceful face the lord can captivate the hearts of the spectators. The lord having two big fans like ear painted pink and this masterpiece having a big black trunk facing towards left and big eyes to visualize and bestow the followers with knowledge, art, prosperity and success. So bring this mask home to enhance the beauty of entrance of your house or office or amplify the aesthetics of your walls.