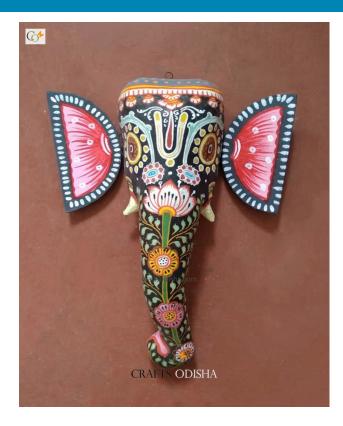

## Black Ganesha - Paper Mache Mask

Read More

**SKU:** 00528

Price: ₹2,625.00 inc. GST

**Stock:** instock

Categories: Paper Mache Masks, Wall Decor

**Tags:** <u>crafts odisha</u>, <u>door hanging</u>, <u>fashion</u>, <u>handicrafts</u>, <u>handmade paper</u>, <u>home décor</u>, <u>india</u>, <u>lifestyle</u>, <u>odisha</u>,

#### **Product Description**

Lord Ganesha is entitled to be the lord of success and is the destructor of evil. He is also referred to as the destroyer of vanity, selfishness and pride and resides in every living being who is down to earth and humble. The elephant head of the deity is created out of paper with skillful perfection. Here the lord is painted black with beautiful simple design with his graceful expression covering his calm and peaceful face the lord can captivate the hearts of the spectators. The lord having two big fans like ear painted pink and this masterpiece having a big black trunk facing towards left and big eyes to visualize and bestow the followers with knowledge, art, prosperity and success. So bring this mask home to enhance the beauty of entrance of your house or office or amplify the aesthetics of your walls.