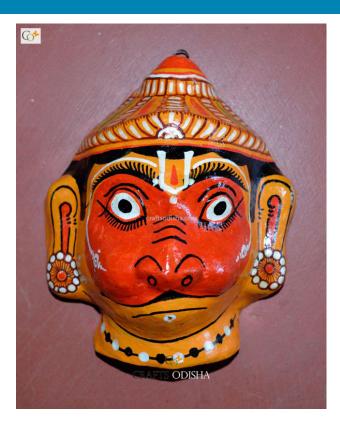

## Lord Hanumaan - Paper Mache Mask

Read More

**SKU:** 00520

**Price:** ₹1,102.50 inc. GST

Stock: instock

Categories: Paper Mache Masks, Wall Decor

**Tags:** <u>crafts odisha</u>, <u>door hanging</u>, <u>fashion</u>, <u>handicrafts</u>, <u>handmade paper</u>, <u>home décor</u>, <u>india</u>, <u>lifestyle</u>, <u>odisha</u>,

#### **Product Description**

Lord Hanuman was the incarnation of lord Shiva in Treta yuga to help Lord Rama, the seventh incarnation of Lord Vishnu. The lord took the form to defeat the demon king Ravana and rescue his wife goddess Sita, the incarnation of goddess Lakshmi and Hanuman became the follower of Rama since birth and became immortal for life. Lord Hanuman is the bestower of Wisdom, physical strength, fame, courage, fearlessness, good health, vigilance and eloquence. He is an epitome of devotion, dedication, fearlessness, bravery, courage and sacrifice. Here the lord colored orange with yellow outer layering, with a crown adorning his head and pair of ear studs studded on his ears. Bring this exquisite paper Mache mask home to magnify the beauty of your walls.