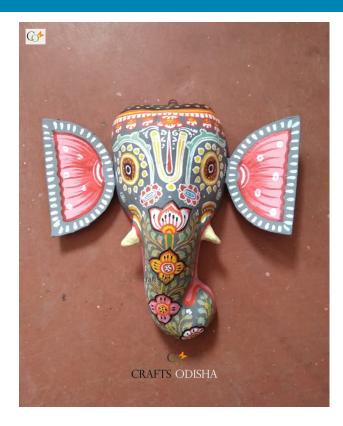

## Big Size Black Ganesha Paper Mache Mask 13 inch

Read More

**SKU:** 00639

**Price:** ₹5,775.00 inc. GST

Stock: onbackorder

Categories: Paper Mache Masks, Wall Decor

**Tags:** <u>crafts odisha</u>, <u>door hanging</u>, <u>fashion</u>, <u>handicrafts</u>, <u>handmade paper</u>, <u>home décor</u>, <u>india</u>, <u>lifestyle</u>, <u>odisha</u>,

#### **Product Description**

Lord Ganesha is the lord of beginning, remover of obstacles and lord of lords. The elephant head of the deity is created out of paper with skillful perfection. Ganesha is the embodiment of immense wisdom, knowledge, art, patience, kindness and gentleness. Here the lord is painted black with beautiful floral patterns on it, with his graceful but fierce expression covering his calm and peaceful face the lord can captivate the hearts of the spectators. The lord having two big fans like ear painted pink, big black trunk facing towards left and big round eyes to visualize and bless the followers with knowledge, art, prosperity and success.

- HWL (aprox)= 13" x 11" x 3.5"
- Color = Black

So bring this mask home to enhance the beauty of entrance of your house or office or amplify the aesthetics of your walls.