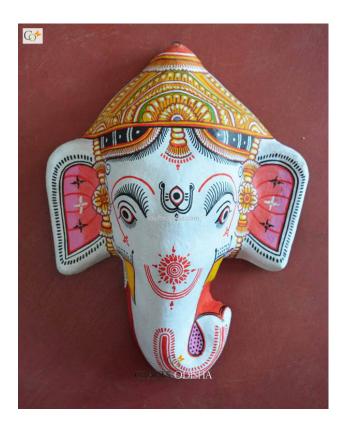

## **Ganesha - Paper Mache White Face**

**Read More** 

**SKU:** 00527

**Price:** ₹2,623.95 inc. GST

Stock: instock

Categories: Wall Decor, Paper Mache Masks

**Tags:** <u>crafts odisha</u>, <u>door hanging</u>, <u>fashion</u>, <u>handicrafts</u>, <u>handmade paper</u>, <u>home décor</u>, <u>india</u>, <u>lifestyle</u>, <u>odisha</u>,

#### **Product Description**

Lord Ganesha is entitled as lord of beginning and is the destructor of every evil and bestower of knowledge and success. He is also referred to as the destroyer of vanity, selfishness and pride. The elephant head of the deity is created out of paper with skillful perfection. Here the lord is painted white with beautiful simple design with beauty, grace and purity covering his calm and peaceful face. The lord having two big fans like ears are painted pink and this masterpiece having a white trunk facing towards left bestows the devotees with knowledge, luck, prosperity and success. So bring this mask home to enhance the beauty of your house or office and leave your spectators speechless.