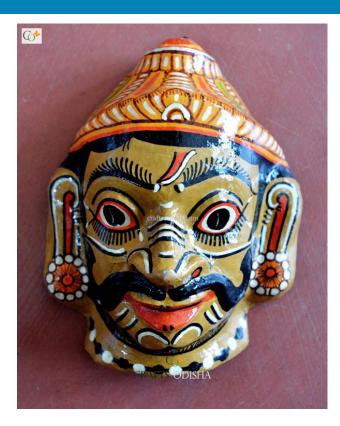

#### **Product Description**

Mache mask is an exquisite art form of Odisha created by the skillful and talented artisans with creativity and perfection. Here the mask represents a yellow faced man with big eyes, moustache, fierce look and terrifying expression. It is said that if you hang such masks over the entrance of your house or office it will drive away every bad omen from your life. The outlining as well as the detailing of the Mache mask will leave a soul enchanted by the exquisiteness. This mask will not just enhance the beauty of your walls but will also protect you and your family. So grab this piece at a very affordable price.