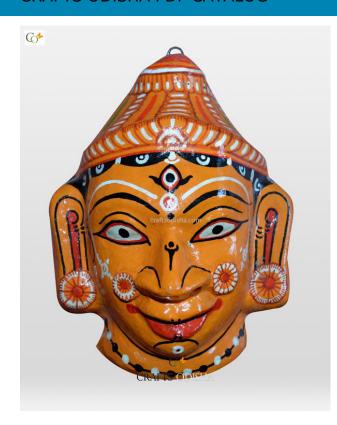

## Yellow Man - Paper Mache Face Mask

Read More

**SKU:** 00516

Price: ₹1,048.95 inc. GST

**Stock:** outofstock

Categories: Paper Mache Masks, Wall Decor

**Tags:** <u>crafts odisha</u>, <u>door hanging</u>, <u>fashion</u>, <u>handicrafts</u>, <u>handmade paper</u>, <u>home décor</u>, <u>india</u>, <u>lifestyle</u>, <u>odisha</u>,

#### **Product Description**

Paper mache mask is an exquisite art form of Odisha created by the skillful and talented artisans with creativity and perfection. Here the mask represents a yellow faced man with big eyes, mustache, fierce look and terrifying expression. It is said that if you hang such masks over the entrance of your house or office it will drive away every bad omen from your life. The outlining as well as the detailing of the Mache mask will leave a soul enchanted by the exquisiteness. With a crown over his head and accessories on his ears the mask is ready to steal the wows. This mask will not just enhance the beauty of your walls but will also protect you and your family. So grab this piece at a very affordable price.