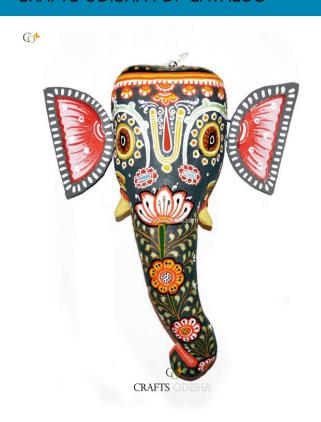

## **Ganesha - Paper Mache White Face**

**Read More** 

**SKU:** 00527

**Price:** ₹2,623.95 inc. GST

Stock: instock

Categories: Wall Decor, Paper Mache Masks

**Tags:** <u>crafts odisha</u>, <u>door hanging</u>, <u>fashion</u>, <u>handicrafts</u>, <u>handmade paper</u>, <u>home décor</u>, <u>india</u>, <u>lifestyle</u>, <u>odisha</u>,

#### **Product Description**

Lord Ganesha is entitled as lord of beginning and is the destructor of every evil and bestower of knowledge and success. He is also referred to as the destroyer of vanity, selfishness and pride. The elephant head of the deity is created out of paper with skillful perfection. Here the lord is painted white with beautiful simple design with beauty, grace and purity covering his calm and peaceful face. The lord having two big fans like ears are painted pink and this masterpiece having a white trunk facing towards left bestows the devotees with knowledge, luck, prosperity and success. So bring this mask home to enhance the beauty of your house or office and leave your spectators speechless.