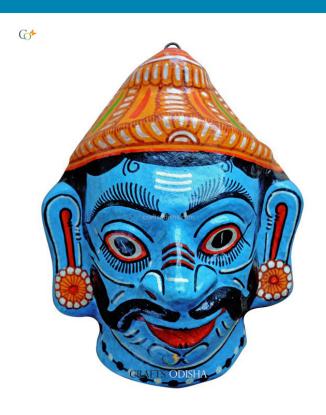

## Lankapati Ravan - Paper Mache Mask

Read More

**SKU:** 00510

**Price:** ₹1,048.95 inc. GST

Stock: onbackorder

Categories: Paper Mache Masks, Wall Decor

**Tags:** <u>crafts odisha</u>, <u>door hanging</u>, <u>fashion</u>, <u>handicrafts</u>, <u>handmade paper</u>, <u>home décor</u>, <u>india</u>, <u>lifestyle</u>, <u>odisha</u>,

#### **Product Description**

Ravana is one of the most famous negative icons of Indian mythology. He is often depicted as the extremely powerful ten headed demon king of the Swarnapuri Lanka who had ruled over gods, humans and demons with his mighty powers, he received by worshiping the creator of the universe, lord Brahma. He was a great sage, an amazing scholar, a capable ruler and a maestro of the veena. His ten heads is a symbolism of his immense knowledge of the six shastras and the four Vedas. Here this great demon king's head is presented in a sky blue color with a crown over his head and an ear ornament. With a protruding tongue and sharp canines, mustache wide spread across the face and sharp expression on the face, this mache mask will make a great piece to be hung outside your house or office. Grab this piece at a very affordable price for the betterment of your house, business and family.