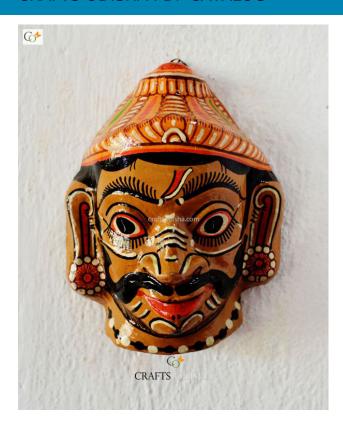

#### **Product Description**

Paper mache mask is an exquisite art form of Odisha created by the skillful and talented artisans with creativity and perfection. Here the mask represents a yellow faced man with big eyes, mustache, fierce look and terrifying expression. It is said that if you hang such masks over the entrance of your house or office it will drive away every bad omen from your life. The outlining as well as the detailing of the Mache mask will leave a soul enchanted by the exquisiteness. With a crown over his head and accessories on his ears the mask is ready to steal the wows. This mask will not just enhance the beauty of your walls but will also protect you and your family. So grab this piece at a very affordable price.