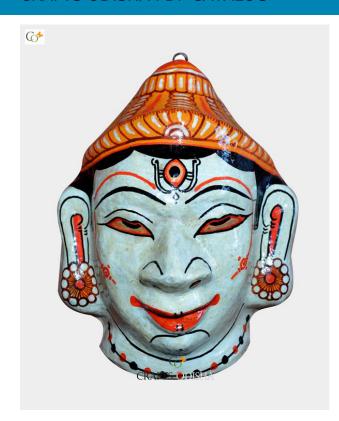

## **Ganesha - Paper Mache White Face**

**Read More** 

**SKU:** 00527

**Price:** ₹2,623.95 inc. GST

Stock: instock

Categories: Wall Decor, Paper Mache Masks

**Tags:** <u>crafts odisha</u>, <u>door hanging</u>, <u>fashion</u>, <u>handicrafts</u>, <u>handmade paper</u>, <u>home décor</u>, <u>india</u>, <u>lifestyle</u>, <u>odisha</u>,

#### **Product Description**

Lord Ganesha is entitled as lord of beginning and is the destructor of every evil and bestower of knowledge and success. He is also referred to as the destroyer of vanity, selfishness and pride. The elephant head of the deity is created out of paper with skillful perfection. Here the lord is painted white with beautiful simple design with beauty, grace and purity covering his calm and peaceful face. The lord having two big fans like ears are painted pink and this masterpiece having a white trunk facing towards left bestows the devotees with knowledge, luck, prosperity and success. So bring this mask home to enhance the beauty of your house or office and leave your spectators speechless.