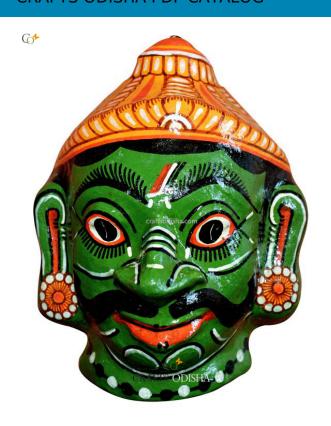

## Yellow Man's Face - Paper Mache Mask

Read More

**SKU:** 00517

**Price:** ₹1,048.95 inc. GST

**Stock:** outofstock

Categories: Paper Mache Masks, Wall Decor

**Tags:** <u>crafts odisha</u>, <u>door hanging</u>, <u>fashion</u>, <u>handicrafts</u>, <u>handmade paper</u>, <u>home décor</u>, <u>india</u>, <u>lifestyle</u>, <u>odisha</u>,

#### **Product Description**

Mache mask is an exquisite art form of Odisha created by the skillful and talented artisans with creativity and perfection. Here the mask represents a yellow faced man with big eyes, moustache, fierce look and terrifying expression. It is said that if you hang such masks over the entrance of your house or office it will drive away every bad omen from your life. The outlining as well as the detailing of the Mache mask will leave a soul enchanted by the exquisiteness. This mask will not just enhance the beauty of your walls but will also protect you and your family. So grab this piece at a very affordable price.