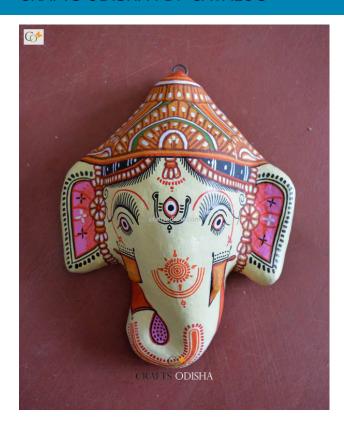

## **Lord Ganesha - Paper Mache Light-Yellow Face**

Read More

**SKU:** 00526

**Price:** ₹1,575.00 inc. GST

**Stock:** instock

Categories: Paper Mache Masks, Wall Decor

**Tags:** <u>crafts odisha</u>, <u>door hanging</u>, <u>fashion</u>, <u>handicrafts</u>, <u>handmade paper</u>, <u>home décor</u>, <u>india</u>, <u>lifestyle</u>, <u>odisha</u>,

#### **Product Description**

Lord Ganesha is entitled to be the lord of success and is the destructor of evil. He is also referred to as the destroyer of vanity, selfishness and pride and resides in every living being who is down to earth and humble. The elephant head of the deity is created out of paper with skillful perfection. Here the lord is painted white with beautiful simple design with his graceful expression covering his calm and peaceful face the lord can captivate the hearts of the spectators. The lord having two big fans like ear painted pink and this masterpiece having a big black trunk facing towards right bestows the followers with knowledge, prosperity and success. So bring this mask home to enhance the beauty of entrance of your house or office or amplify the aesthetics of your walls.