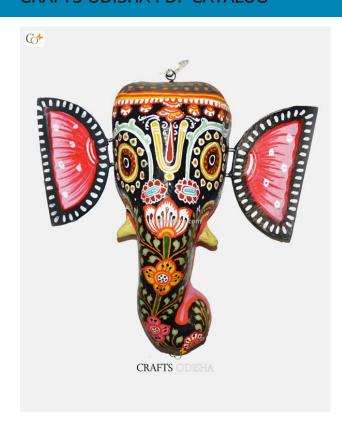

## **Ganesha - Paper Mache White Face**

**Read More** 

**SKU:** 00527

**Price:** ₹2,623.95 inc. GST

Stock: instock

Categories: Wall Decor, Paper Mache Masks

**Tags:** <u>crafts odisha</u>, <u>door hanging</u>, <u>fashion</u>, <u>handicrafts</u>, <u>handmade paper</u>, <u>home décor</u>, <u>india</u>, <u>lifestyle</u>, <u>odisha</u>,

#### **Product Description**

Lord Ganesha is entitled as lord of beginning and is the destructor of every evil and bestower of knowledge and success. He is also referred to as the destroyer of vanity, selfishness and pride. The elephant head of the deity is created out of paper with skillful perfection. Here the lord is painted white with beautiful simple design with beauty, grace and purity covering his calm and peaceful face. The lord having two big fans like ears are painted pink and this masterpiece having a white trunk facing towards left bestows the devotees with knowledge, luck, prosperity and success. So bring this mask home to enhance the beauty of your house or office and leave your spectators speechless.