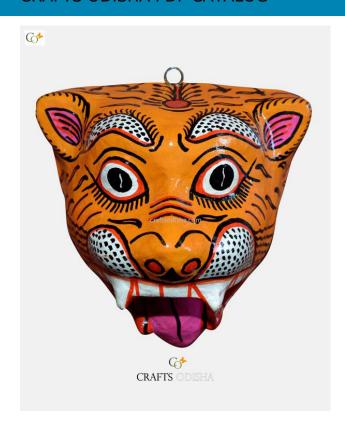

## **Tiger Face - Paper Mache Mask**

Read More

**SKU:** 00525

**Price:** ₹1,102.50 inc. GST

Stock: instock

Categories: Paper Mache Masks, Wall Decor

**Tags:** <u>crafts odisha</u>, <u>door hanging</u>, <u>fashion</u>, <u>handicrafts</u>, <u>handmade paper</u>, <u>home décor</u>, <u>india</u>, <u>lifestyle</u>, <u>odisha</u>,

#### **Product Description**

The Tiger is the largest cat species, most recognizable for their pattern of dark vertical stripes on reddish-orange fur with a lighter underside. They are one of the most popular wild animals of the world. They are fierce, ruthless, powerful, tough, dynamic and mighty. They are quite cautious and energetic and have acute senses and sharp eyesight. The tiger is the symbol of power and is the national animal of several countries like India, Bangladesh, Malaysia and South Korea. They often appear as symbol or mascots on flags, coats, or sporting events. Grab this ferocious yet attractive piece of tiger paper Mache mask home to decorate your house or office.