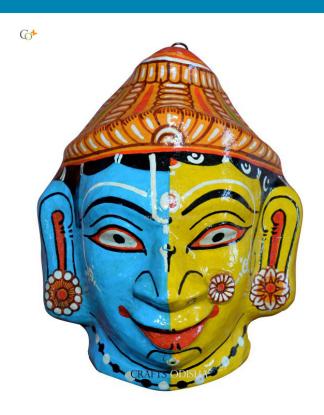

#### **Product Description**

Lord Rama is the seventh incarnation of lord Vishnu, the supreme protector and preserver of the universe. He was an epitome of patience, kindness, obedience, love, sacrifice, compassion, valour, wisdom and justice. He is worshipped as the Marjyada Purushottam shri Rama. He was married to the Janak-Nandini Sita who is said to be the incarnation of goddess Lakshmi who is the symbolism of beauty, wealth and purity. The couple is considered to be two body one soul and here in this paper mache mask the two supreme entities are presented as halves. The lord is coloured blue and the goddess is coloured yellow. The mesmerizing expressions of the divine couple can captivate the hearts and minds of the spectators. So grab this beautiful piece at a very affordable price.