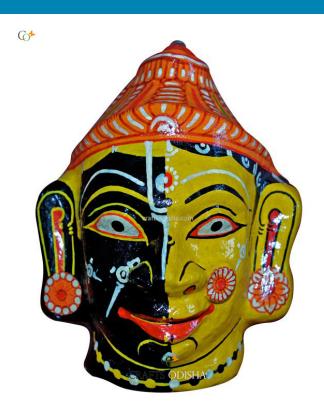

## Krishna & Kali - Paper Mache Mask Wall Decor

Read More

**SKU:** 00514

**Price:** ₹1,048.95 inc. GST

**Stock:** outofstock

Categories: Paper Mache Masks, Wall Decor

**Tags:** <u>crafts odisha</u>, <u>door hanging</u>, <u>fashion</u>, <u>handicrafts</u>, <u>handmade paper</u>, <u>home décor</u>, <u>india</u>, <u>lifestyle</u>, <u>odisha</u>,

#### **Product Description**

Krishna is the eighth incarnation of lord Vishnu, who takes various forms in every yuga to pave the path to salvation for the people who are on righteous path and protect them from every evil. He is the supreme preserver of the universe disguised as a cow boy to eradicate unrighteousness and establish righteousness. Goddess Kali is the personified as the Divine Mother, who is depicted with a fierce and dark complexion. She is generally referred to as the highest power that has created the universe, protects it and destroys it ultimately. Here these two preserving entities of universe are presented as two halves, where Krishna is painted blue and Kali is painted black. With fierce but pleasant expression covering their face the two supreme deities are ready to protect their devotees. So grab this beautiful mache mask to enhance the aesthetics of your house.