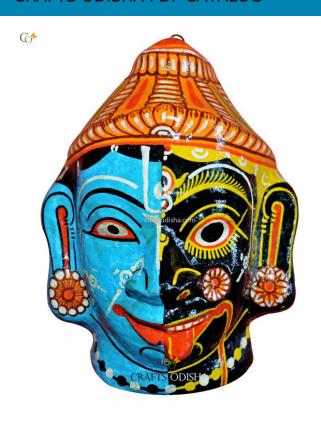

## Krishna & Kali - Paper Mache Mask Wall Decor

Read More

**SKU:** 00514

**Price:** ₹1,048.95 inc. GST

**Stock:** outofstock

Categories: Paper Mache Masks, Wall Decor

**Tags:** <u>crafts odisha</u>, <u>door hanging</u>, <u>fashion</u>, <u>handicrafts</u>, <u>handmade paper</u>, <u>home décor</u>, <u>india</u>, <u>lifestyle</u>, <u>odisha</u>,

#### **Product Description**

Krishna is the eighth incarnation of lord Vishnu, who takes various forms in every yuga to pave the path to salvation for the people who are on righteous path and protect them from every evil. He is the supreme preserver of the universe disguised as a cow boy to eradicate unrighteousness and establish righteousness. Goddess Kali is the personified as the Divine Mother, who is depicted with a fierce and dark complexion. She is generally referred to as the highest power that has created the universe, protects it and destroys it ultimately. Here these two preserving entities of universe are presented as two halves, where Krishna is painted blue and Kali is painted black. With fierce but pleasant expression covering their face the two supreme deities are ready to protect their devotees. So grab this beautiful mache mask to enhance the aesthetics of your house.