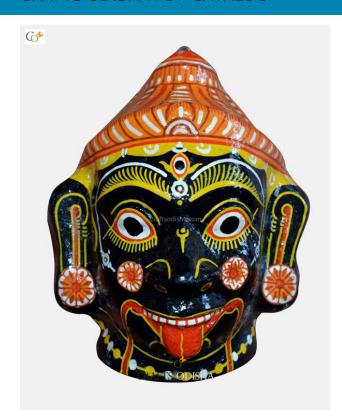

## Lankapati Ravan - Paper Mache Mask

Read More

**SKU:** 00510

**Price:** ₹1,048.95 inc. GST

Stock: onbackorder

Categories: Paper Mache Masks, Wall Decor

**Tags:** <u>crafts odisha</u>, <u>door hanging</u>, <u>fashion</u>, <u>handicrafts</u>, <u>handmade paper</u>, <u>home décor</u>, <u>india</u>, <u>lifestyle</u>, <u>odisha</u>,

#### **Product Description**

Ravana is one of the most famous negative icons of Indian mythology. He is often depicted as the extremely powerful ten headed demon king of the Swarnapuri Lanka who had ruled over gods, humans and demons with his mighty powers, he received by worshiping the creator of the universe, lord Brahma. He was a great sage, an amazing scholar, a capable ruler and a maestro of the veena. His ten heads is a symbolism of his immense knowledge of the six shastras and the four Vedas. Here this great demon king's head is presented in a sky blue color with a crown over his head and an ear ornament. With a protruding tongue and sharp canines, mustache wide spread across the face and sharp expression on the face, this mache mask will make a great piece to be hung outside your house or office. Grab this piece at a very affordable price for the betterment of your house, business and family.