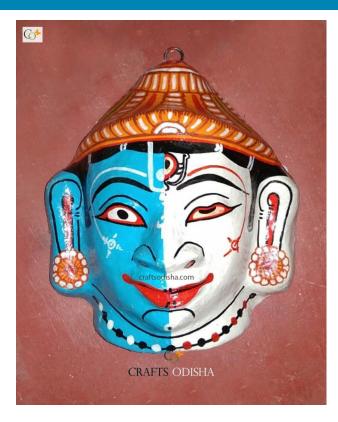

## Krishna & Kali - Paper Mache Mask Wall Decor

Read More

**SKU:** 00514

**Price:** ₹1,048.95 inc. GST

**Stock:** outofstock

Categories: Paper Mache Masks, Wall Decor

**Tags:** <u>crafts odisha</u>, <u>door hanging</u>, <u>fashion</u>, <u>handicrafts</u>, <u>handmade paper</u>, <u>home décor</u>, <u>india</u>, <u>lifestyle</u>, <u>odisha</u>,

#### **Product Description**

Krishna is the eighth incarnation of lord Vishnu, who takes various forms in every yuga to pave the path to salvation for the people who are on righteous path and protect them from every evil. He is the supreme preserver of the universe disguised as a cow boy to eradicate unrighteousness and establish righteousness. Goddess Kali is the personified as the Divine Mother, who is depicted with a fierce and dark complexion. She is generally referred to as the highest power that has created the universe, protects it and destroys it ultimately. Here these two preserving entities of universe are presented as two halves, where Krishna is painted blue and Kali is painted black. With fierce but pleasant expression covering their face the two supreme deities are ready to protect their devotees. So grab this beautiful mache mask to enhance the aesthetics of your house.