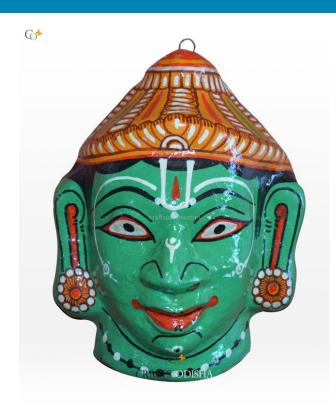

## Yellow Man - Paper Mache Face Mask

Read More

**SKU:** 00516

Price: ₹1,048.95 inc. GST

**Stock:** outofstock

Categories: Paper Mache Masks, Wall Decor

**Tags:** <u>crafts odisha</u>, <u>door hanging</u>, <u>fashion</u>, <u>handicrafts</u>, <u>handmade paper</u>, <u>home décor</u>, <u>india</u>, <u>lifestyle</u>, <u>odisha</u>,

#### **Product Description**

Paper mache mask is an exquisite art form of Odisha created by the skillful and talented artisans with creativity and perfection. Here the mask represents a yellow faced man with big eyes, mustache, fierce look and terrifying expression. It is said that if you hang such masks over the entrance of your house or office it will drive away every bad omen from your life. The outlining as well as the detailing of the Mache mask will leave a soul enchanted by the exquisiteness. With a crown over his head and accessories on his ears the mask is ready to steal the wows. This mask will not just enhance the beauty of your walls but will also protect you and your family. So grab this piece at a very affordable price.