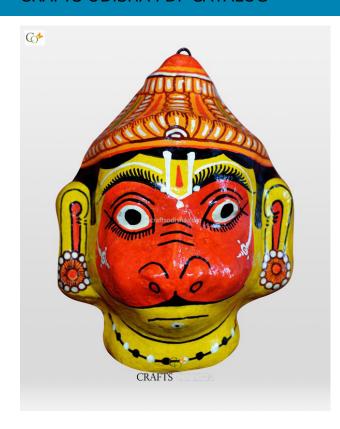

## Lord Hanumaan - Paper Mache Mask

Read More

**SKU:** 00520

**Price:** ₹1,102.50 inc. GST

Stock: instock

Categories: Paper Mache Masks, Wall Decor

**Tags:** <u>crafts odisha</u>, <u>door hanging</u>, <u>fashion</u>, <u>handicrafts</u>, <u>handmade paper</u>, <u>home décor</u>, <u>india</u>, <u>lifestyle</u>, <u>odisha</u>,

#### **Product Description**

Lord Hanuman was the incarnation of lord Shiva in Treta yuga to help Lord Rama, the seventh incarnation of Lord Vishnu. The lord took the form to defeat the demon king Ravana and rescue his wife goddess Sita, the incarnation of goddess Lakshmi and Hanuman became the follower of Rama since birth and became immortal for life. Lord Hanuman is the bestower of Wisdom, physical strength, fame, courage, fearlessness, good health, vigilance and eloquence. He is an epitome of devotion, dedication, fearlessness, bravery, courage and sacrifice. Here the lord colored orange with yellow outer layering, with a crown adorning his head and pair of ear studs studded on his ears. Bring this exquisite paper Mache mask home to magnify the beauty of your walls.