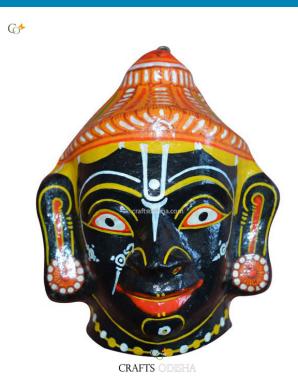

## Black Ganesha - Paper Mache Mask

Read More

**SKU:** 00528

Price: ₹2,625.00 inc. GST

**Stock:** instock

Categories: Paper Mache Masks, Wall Decor

**Tags:** <u>crafts odisha</u>, <u>door hanging</u>, <u>fashion</u>, <u>handicrafts</u>, <u>handmade paper</u>, <u>home décor</u>, <u>india</u>, <u>lifestyle</u>, <u>odisha</u>,

#### **Product Description**

Lord Ganesha is entitled to be the lord of success and is the destructor of evil. He is also referred to as the destroyer of vanity, selfishness and pride and resides in every living being who is down to earth and humble. The elephant head of the deity is created out of paper with skillful perfection. Here the lord is painted black with beautiful simple design with his graceful expression covering his calm and peaceful face the lord can captivate the hearts of the spectators. The lord having two big fans like ear painted pink and this masterpiece having a big black trunk facing towards left and big eyes to visualize and bestow the followers with knowledge, art, prosperity and success. So bring this mask home to enhance the beauty of entrance of your house or office or amplify the aesthetics of your walls.