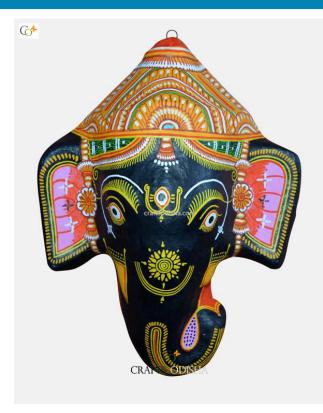

# Lord Ganesha - Paper Mache Light-Yellow Face

**Read More** 

SKU: 00526
Price: ₹1,575.00 inc. GST
Stock: instock
Categories: Wall Decor, Paper Mache Masks
Tags: crafts odisha, door hanging, fashion, handicrafts
, handmade paper, home décor, india, lifestyle, odisha,
paper mache mask, paper macie, wall hanging

## **Product Description**

Lord Ganesha is entitled to be the lord of success and is the destructor of evil. He is also referred to as the destroyer of vanity, selfishness and pride and resides in every living being who is down to earth and humble. The elephant head of the deity is created out of paper with skillful perfection. Here the lord is painted white with beautiful simple design with his graceful expression covering his calm and peaceful face the lord can captivate the hearts of the spectators. The lord having two big fans like ear painted pink and this masterpiece having a big black trunk facing towards right bestows the followers with knowledge, prosperity and success. So bring this mask home to enhance the beauty of entrance of your house or office or amplify the aesthetics of your walls.