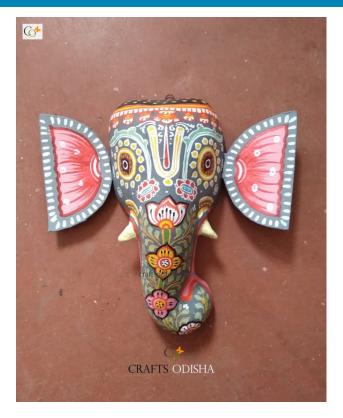

# Lord Ganesha - Paper Mache Light-Yellow Face

**Read More** 

SKU: 00526
Price: ₹1,575.00 inc. GST
Stock: instock
Categories: Wall Decor, Paper Mache Masks
Tags: crafts odisha, door hanging, fashion, handicrafts
, handmade paper, home décor, india, lifestyle, odisha,
paper mache mask, paper macie, wall hanging

## **Product Description**

Lord Ganesha is entitled to be the lord of success and is the destructor of evil. He is also referred to as the destroyer of vanity, selfishness and pride and resides in every living being who is down to earth and humble. The elephant head of the deity is created out of paper with skillful perfection. Here the lord is painted white with beautiful simple design with his graceful expression covering his calm and peaceful face the lord can captivate the hearts of the spectators. The lord having two big fans like ear painted pink and this masterpiece having a big black trunk facing towards right bestows the followers with knowledge, prosperity and success. So bring this mask home to enhance the beauty of entrance of your house or office or amplify the aesthetics of your walls.