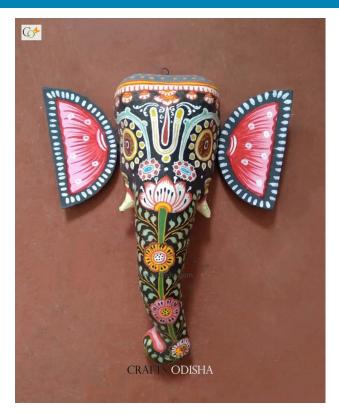

## Black Ganesha - Paper Mache Mask

Read More

SKU: 00528
Price: ₹2,625.00 inc. GST
Stock: instock
Categories: Paper Mache Masks, Wall Decor
Tags: crafts odisha, door hanging, fashion, handicrafts, handmade paper, home décor, india, lifestyle, odisha,

### **Product Description**

Lord Ganesha is entitled to be the lord of success and is the destructor of evil. He is also referred to as the destroyer of vanity, selfishness and pride and resides in every living being who is down to earth and humble. The elephant head of the deity is created out of paper with skillful perfection. Here the lord is painted black with beautiful simple design with his graceful expression covering his calm and peaceful face the lord can captivate the hearts of the spectators. The lord having two big fans like ear painted pink and this masterpiece having a big black trunk facing towards left and big eyes to visualize and bestow the followers with knowledge, art, prosperity and success. So bring this mask home to enhance the beauty of entrance of your house or office or amplify the aesthetics of your walls.