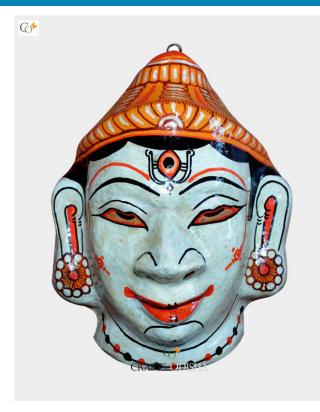

## Ganesha - Paper Mache White Face

## **Product Description**

knowledge and success. He is also referred to as the destroyer of vanity, selfishness and pride. The elephant head of the deity is created out of paper with skillful perfection. Here the lord is painted white with beautiful simple design with beauty, grace and purity covering his calm and peaceful face. The lord having two big fans like ears are painted pink and this masterpiece having a white trunk facing towards left bestows the devotees with knowledge, luck, prosperity and success. So bring this mask home to enhance the beauty of your house or office and leave your spectators speechless.

Lord Ganesha is entitled as lord of beginning and is the destructor of every evil and bestower of