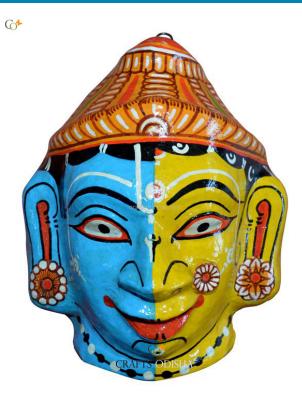

# Radha Krishna - Paper Mache Mask Wall Hanging

Read More

SKU: 00513
Price: ₹1,048.95 inc. GST
Stock: instock
Categories: Paper Mache Masks, Wall Decor
Tags: crafts odisha, door hanging, fashion, handicrafts

, <u>handmade paper</u>, <u>home décor</u>, <u>india</u>, <u>lifestyle</u>, <u>odisha</u>, paper mache mask, paper macie, wall hanging

## **Product Description**

Lord Krishna is the eighth incarnation of lord Vishnu, who takes form to establish the victory of good over evil, pave the path to salvation for the people who are on righteous path and protect his devotees. In his every incarnation he experiences every emotion of a mortal human life and his love story with the milk maiden Radha is famous in the Indian mythology and is a bright example of pure and selfless love. Here the couple is depicted as two equal halves. Lord Krishna is coated black and Radha is painted yellow. The two beautiful contrasting colours are capable of captivating every heart. With a bright smile and beautiful expression the divine couple presents love in its purest form. So grab this exquisite beauty at a very reasonable price.