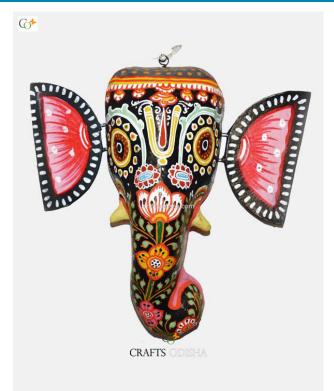

## Ganesha - Paper Mache White Face

## **Product Description**

knowledge and success. He is also referred to as the destroyer of vanity, selfishness and pride. The elephant head of the deity is created out of paper with skillful perfection. Here the lord is painted white with beautiful simple design with beauty, grace and purity covering his calm and peaceful face. The lord having two big fans like ears are painted pink and this masterpiece having a white trunk facing towards left bestows the devotees with knowledge, luck, prosperity and success. So bring this mask home to enhance the beauty of your house or office and leave your spectators speechless.

Lord Ganesha is entitled as lord of beginning and is the destructor of every evil and bestower of