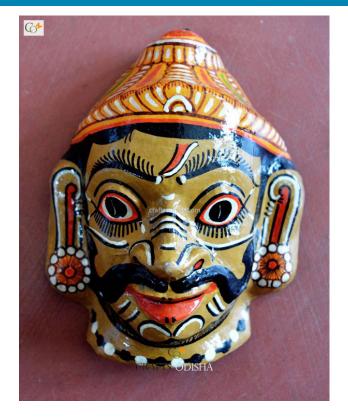

# Yellow Man's Face - Paper Mache Mask

#### Read More

SKU: 00517
Price: ₹1,048.95 inc. GST
Stock: outofstock
Categories: Paper Mache Masks, Wall Decor
Tags: crafts odisha, door hanging, fashion, handicrafts

, <u>handmade paper</u>, <u>home décor</u>, <u>india</u>, <u>lifestyle</u>, <u>odisha</u>, <u>paper mache mask</u>, <u>wall hanging</u>

### **Product Description**

Mache mask is an exquisite art form of Odisha created by the skillful and talented artisans with creativity and perfection. Here the mask represents a yellow faced man with big eyes, moustache, fierce look and terrifying expression. It is said that if you hang such masks over the entrance of your house or office it will drive away every bad omen from your life. The outlining as well as the detailing of the Mache mask will leave a soul enchanted by the exquisiteness. This mask will not just enhance the beauty of your walls but will also protect you and your family. So grab this piece at a very affordable price.