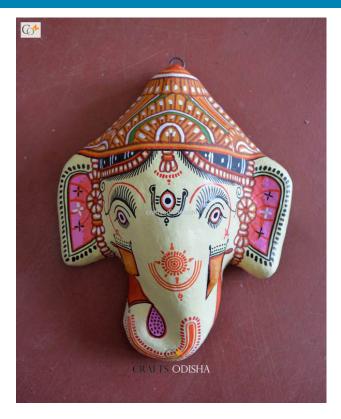

# Lord Ganesha - Paper Mache Light-Yellow Face

**Read More** 

SKU: 00526
Price: ₹1,575.00 inc. GST
Stock: instock
Categories: Wall Decor, Paper Mache Masks
Tags: crafts odisha, door hanging, fashion, handicrafts
, handmade paper, home décor, india, lifestyle, odisha,
paper mache mask, paper macie, wall hanging

## **Product Description**

Lord Ganesha is entitled to be the lord of success and is the destructor of evil. He is also referred to as the destroyer of vanity, selfishness and pride and resides in every living being who is down to earth and humble. The elephant head of the deity is created out of paper with skillful perfection. Here the lord is painted white with beautiful simple design with his graceful expression covering his calm and peaceful face the lord can captivate the hearts of the spectators. The lord having two big fans like ear painted pink and this masterpiece having a big black trunk facing towards right bestows the followers with knowledge, prosperity and success. So bring this mask home to enhance the beauty of entrance of your house or office or amplify the aesthetics of your walls.