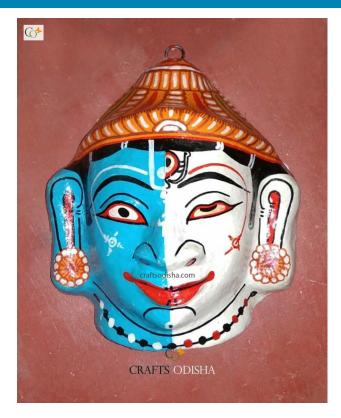

## Ram Sita - Paper Mache Mask

Read More

**SKU:** 00509

Price: ₹1,048.95 inc. GST

Stock: outofstock

Categories: Paper Mache Masks, Wall Decor

**Tags:** <u>crafts odisha</u>, <u>door hanging</u>, <u>fashion</u>, <u>handicrafts</u>, <u>handmade paper</u>, <u>home décor</u>, <u>india</u>, <u>lifestyle</u>, <u>odisha</u>, <u>paper mache mask</u>, <u>wall hanging</u>

## **Product Description**

Lord Rama is the seventh incarnation of lord Vishnu, the supreme protector and preserver of the universe. He was an epitome of patience, kindness, obedience, love, sacrifice, compassion, valour, wisdom and justice. He is worshipped as the Marjyada Purushottam shri Rama. He was married to the Janak-Nandini Sita who is said to be the incarnation of goddess Lakshmi who is the symbolism of beauty, wealth and purity. The couple is considered to be two body one soul and here in this paper mache mask the two supreme entities are presented as halves. The lord is coloured blue and the goddess is coloured yellow. The mesmerizing expressions of the divine couple can captivate the hearts and minds of the spectators. So grab this beautiful piece at a very affordable price.