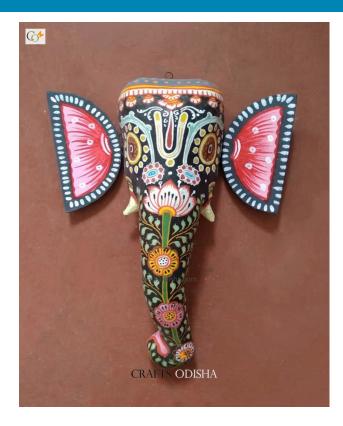

## **Lord Ganesha - Paper Mache Light-Yellow Face**

Read More

**SKU:** 00526

**Price:** ₹1,575.00 inc. GST

**Stock:** instock

Categories: Paper Mache Masks, Wall Decor

**Tags:** <u>crafts odisha</u>, <u>door hanging</u>, <u>fashion</u>, <u>handicrafts</u>, <u>handmade paper</u>, <u>home décor</u>, <u>india</u>, <u>lifestyle</u>, <u>odisha</u>,

#### **Product Description**

Lord Ganesha is entitled to be the lord of success and is the destructor of evil. He is also referred to as the destroyer of vanity, selfishness and pride and resides in every living being who is down to earth and humble. The elephant head of the deity is created out of paper with skillful perfection. Here the lord is painted white with beautiful simple design with his graceful expression covering his calm and peaceful face the lord can captivate the hearts of the spectators. The lord having two big fans like ear painted pink and this masterpiece having a big black trunk facing towards right bestows the followers with knowledge, prosperity and success. So bring this mask home to enhance the beauty of entrance of your house or office or amplify the aesthetics of your walls.