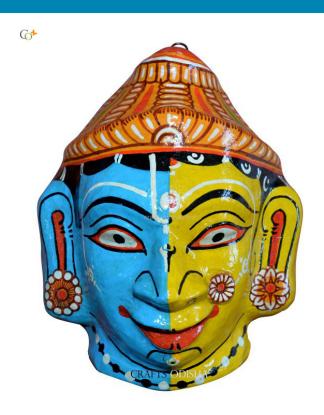

#### **Product Description**

Lord Rama is the seventh incarnation of lord Vishnu, the supreme protector and preserver of the universe. He was an epitome of patience, kindness, obedience, love, sacrifice, compassion, valour, wisdom and justice. He is worshipped as the Marjyada Purushottam shri Rama. He was married to the Janak-Nandini Sita who is said to be the incarnation of goddess Lakshmi who is the symbolism of beauty, wealth and purity. The couple is considered to be two body one soul and here in this paper mache mask the two supreme entities are presented as halves. The lord is coloured blue and the goddess is coloured yellow. The mesmerizing expressions of the divine couple can captivate the hearts and minds of the spectators. So grab this beautiful piece at a very affordable price.

## Yellow Man - Paper Mache Face Mask

Read More

**SKU:** 00516

Price: ₹1,048.95 inc. GST

**Stock:** outofstock

Categories: Paper Mache Masks, Wall Decor

**Tags:** <u>crafts odisha</u>, <u>door hanging</u>, <u>fashion</u>, <u>handicrafts</u>, <u>handmade paper</u>, <u>home décor</u>, <u>india</u>, <u>lifestyle</u>, <u>odisha</u>,

#### **Product Description**

Paper mache mask is an exquisite art form of Odisha created by the skillful and talented artisans with creativity and perfection. Here the mask represents a yellow faced man with big eyes, mustache, fierce look and terrifying expression. It is said that if you hang such masks over the entrance of your house or office it will drive away every bad omen from your life. The outlining as well as the detailing of the Mache mask will leave a soul enchanted by the exquisiteness. With a crown over his head and accessories on his ears the mask is ready to steal the wows. This mask will not just enhance the beauty of your walls but will also protect you and your family. So grab this piece at a very affordable price.