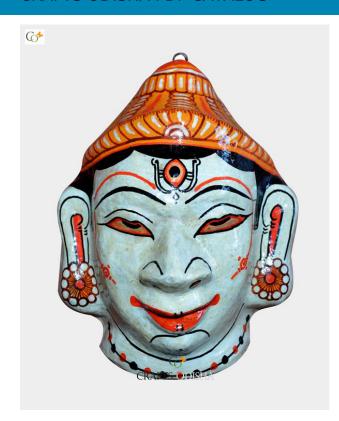

## **Lord Shiva - Paper Mache Mask**

Read More

**SKU:** 00518

**Price:** ₹1,048.95 inc. GST

Stock: onbackorder

Categories: Paper Mache Masks, Wall Decor

**Tags:** <u>crafts odisha</u>, <u>door hanging</u>, <u>fashion</u>, <u>handicrafts</u>, handmade paper, home décor, india, lifestyle, odisha,

#### **Product Description**

Lord Shiva is known as the God of mercy and kindness. He protects his devotees from all evil and blesses them with grace, knowledge and peace. Lord Shiva is the destructor of evil and transformer of the universe for a new beginning. Shiva is referred as the Satyam, Shivam, Sundaram which means truth, goodness and beauty. Shiva has great abilities to purify; he is the best of the yogis, formless, limitless, transcendent and unchanging absolute Brahman, and the soul of the universe. Here the lord is beautifully created out of paper with absolute perfection and is colored white with accessories to beautify as well as a crown over his head to magnify the beauty of the mask. Bring this lord home to feel protected under his shadow and stay protected from all forms of evil and be blessed.