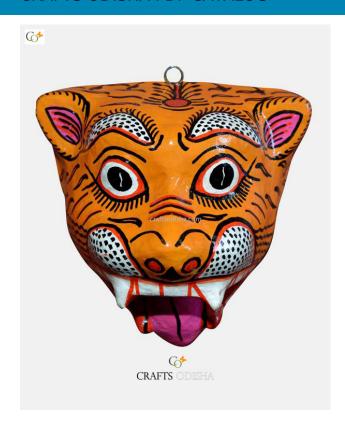

## **Tiger Face - Paper Mache Mask**

Read More

**SKU:** 00525

**Price:** ₹1,102.50 inc. GST

Stock: instock

Categories: Wall Decor, Paper Mache Masks

**Tags:** <u>crafts odisha</u>, <u>door hanging</u>, <u>fashion</u>, <u>handicrafts</u>, <u>handmade paper</u>, <u>home décor</u>, <u>india</u>, <u>lifestyle</u>, <u>odisha</u>,

#### **Product Description**

The Tiger is the largest cat species, most recognizable for their pattern of dark vertical stripes on reddish-orange fur with a lighter underside. They are one of the most popular wild animals of the world. They are fierce, ruthless, powerful, tough, dynamic and mighty. They are quite cautious and energetic and have acute senses and sharp eyesight. The tiger is the symbol of power and is the national animal of several countries like India, Bangladesh, Malaysia and South Korea. They often appear as symbol or mascots on flags, coats, or sporting events. Grab this ferocious yet attractive piece of tiger paper Mache mask home to decorate your house or office.