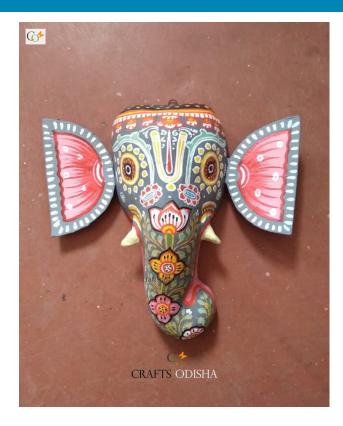

## **Ganesha - Paper Mache White Face**

Read More

**SKU:** 00527

**Price:** ₹2,623.95 inc. GST

Stock: instock

Categories: Paper Mache Masks, Wall Decor

**Tags:** <u>crafts odisha</u>, <u>door hanging</u>, <u>fashion</u>, <u>handicrafts</u>, <u>handmade paper</u>, <u>home décor</u>, <u>india</u>, <u>lifestyle</u>, <u>odisha</u>,

#### **Product Description**

Lord Ganesha is entitled as lord of beginning and is the destructor of every evil and bestower of knowledge and success. He is also referred to as the destroyer of vanity, selfishness and pride. The elephant head of the deity is created out of paper with skillful perfection. Here the lord is painted white with beautiful simple design with beauty, grace and purity covering his calm and peaceful face. The lord having two big fans like ears are painted pink and this masterpiece having a white trunk facing towards left bestows the devotees with knowledge, luck, prosperity and success. So bring this mask home to enhance the beauty of your house or office and leave your spectators speechless.