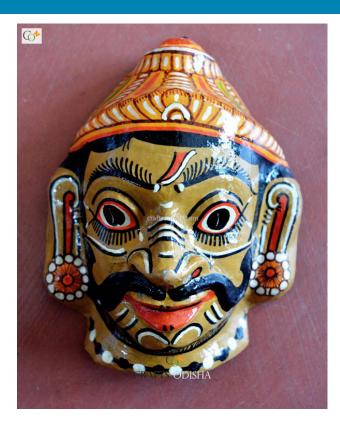

## Yellow Man's Face - Paper Mache Mask

Read More

**SKU:** 00517

**Price:** ₹1,048.95 inc. GST

**Stock:** outofstock

Categories: Paper Mache Masks, Wall Decor

**Tags:** <u>crafts odisha</u>, <u>door hanging</u>, <u>fashion</u>, <u>handicrafts</u>, <u>handmade paper</u>, <u>home décor</u>, <u>india</u>, <u>lifestyle</u>, <u>odisha</u>,

#### **Product Description**

Mache mask is an exquisite art form of Odisha created by the skillful and talented artisans with creativity and perfection. Here the mask represents a yellow faced man with big eyes, moustache, fierce look and terrifying expression. It is said that if you hang such masks over the entrance of your house or office it will drive away every bad omen from your life. The outlining as well as the detailing of the Mache mask will leave a soul enchanted by the exquisiteness. This mask will not just enhance the beauty of your walls but will also protect you and your family. So grab this piece at a very affordable price.