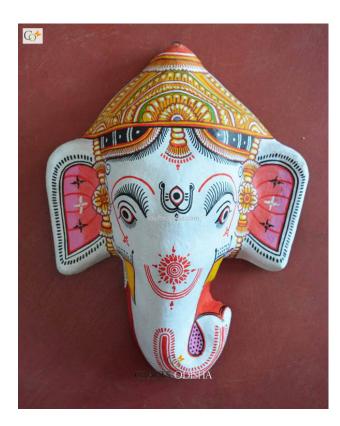

## **Ganesha - Paper Mache White Face**

Read More

**SKU:** 00527

**Price:** ₹2,623.95 inc. GST

Stock: instock

Categories: Paper Mache Masks, Wall Decor

**Tags:** <u>crafts odisha</u>, <u>door hanging</u>, <u>fashion</u>, <u>handicrafts</u>, <u>handmade paper</u>, <u>home décor</u>, <u>india</u>, <u>lifestyle</u>, <u>odisha</u>,

#### **Product Description**

Lord Ganesha is entitled as lord of beginning and is the destructor of every evil and bestower of knowledge and success. He is also referred to as the destroyer of vanity, selfishness and pride. The elephant head of the deity is created out of paper with skillful perfection. Here the lord is painted white with beautiful simple design with beauty, grace and purity covering his calm and peaceful face. The lord having two big fans like ears are painted pink and this masterpiece having a white trunk facing towards left bestows the devotees with knowledge, luck, prosperity and success. So bring this mask home to enhance the beauty of your house or office and leave your spectators speechless.