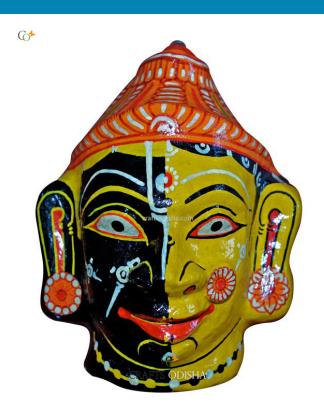

### Maa Kali - Paper Mache Mask

**Read More** 

**SKU:** 00524

Price: ₹1,048.95 inc. GST

**Stock:** outofstock

Categories: Paper Mache Masks, Wall Decor

**Tags:** <u>crafts odisha</u>, <u>door hanging</u>, <u>fashion</u>, <u>handicrafts</u>, <u>handmade paper</u>, <u>home décor</u>, <u>india</u>, <u>lifestyle</u>, <u>odisha</u>,

#### **Product Description**

Goddess Kali is the mother of the world and the treasure-house of compassion. She is generally pictured in dark formlessness. She is the embodiment of three gunas (qualities of nature): the sattvaguna (quality of goodness and purity), the rajas (passion and activity), and is the destroyer of tamas (ignorance and inertia). Her complexion is as dark a deep blue sky; she is as limitless as the sea. Her ever smiling face depicts that she is ever-blissful. Her white teeth symbolize serenity; her red protruding tongue, activity. The goddess is benign, serene and merciful to her devotees and she protects them from all harm bestowing prosperity and success. So bring this paper mache mask home to prevent any bad omen from affecting the peace of your house.