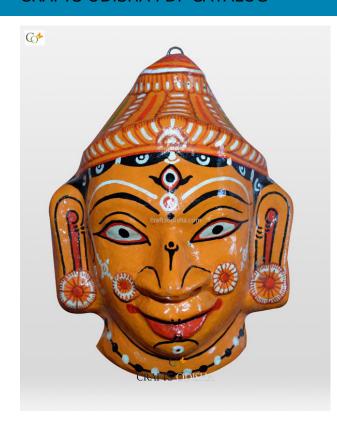

## Maa Durga - Paper Mache Face Mask

Read More

**SKU:** 00522

**Price:** ₹1,048.95 inc. GST

**Stock:** outofstock

Categories: Paper Mache Masks, Wall Decor

**Tags:** <u>crafts odisha</u>, <u>door hanging</u>, <u>fashion</u>, <u>handicrafts</u>, <u>handmade paper</u>, <u>home décor</u>, <u>india</u>, <u>lifestyle</u>, <u>odisha</u>,

#### **Product Description**

Goddess Durga is one of the most popular Goddess according to hindu mythology. She is a form of the Adi-Shakti and believed to be a form of goddess Parvati, the wife of lord Shiva. The term 'Durga' in Sanskrit means, "The one who is invincible". Goddess Durga manifests fearlessness and patience and is the eliminator of sufferings. She is the protective mother of the universe. The goddess is the proper definition of beauty with fierceness. She is a mother who can take form of a protector as well as a destructor when the talk is about the safety of her children. So feel safe under the blessings of the universal mother and also feel closer to peace, harmony and happiness.