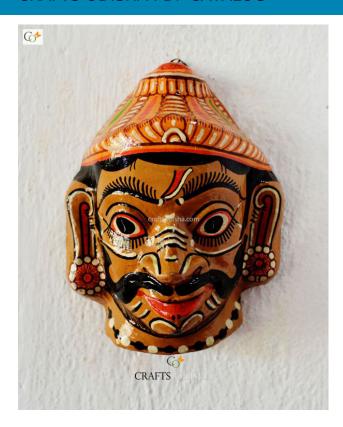

## Yellow Man - Paper Mache Face Mask

Read More

**SKU:** 00516

Price: ₹1,048.95 inc. GST

**Stock:** outofstock

Categories: Paper Mache Masks, Wall Decor

**Tags:** <u>crafts odisha</u>, <u>door hanging</u>, <u>fashion</u>, <u>handicrafts</u>, <u>handmade paper</u>, <u>home décor</u>, <u>india</u>, <u>lifestyle</u>, <u>odisha</u>,

#### **Product Description**

Paper mache mask is an exquisite art form of Odisha created by the skillful and talented artisans with creativity and perfection. Here the mask represents a yellow faced man with big eyes, mustache, fierce look and terrifying expression. It is said that if you hang such masks over the entrance of your house or office it will drive away every bad omen from your life. The outlining as well as the detailing of the Mache mask will leave a soul enchanted by the exquisiteness. With a crown over his head and accessories on his ears the mask is ready to steal the wows. This mask will not just enhance the beauty of your walls but will also protect you and your family. So grab this piece at a very affordable price.