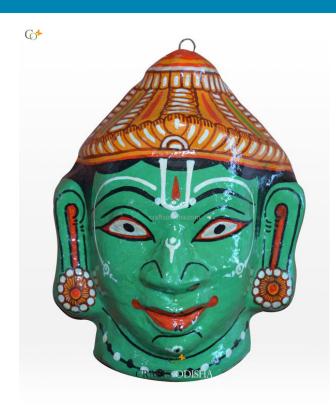

### **Shree Ram - Paper Mache Mask**

**Read More** 

**SKU:** 00508

**Price:** ₹1,048.95 inc. GST

**Stock:** outofstock

Categories: Paper Mache Masks, Wall Decor

**Tags:** <u>crafts odisha</u>, <u>door hanging</u>, <u>fashion</u>, <u>handicrafts</u>, <u>handmade paper</u>, <u>home décor</u>, <u>india</u>, <u>lifestyle</u>, <u>odisha</u>,

#### **Product Description**

Lord Rama is the seventh incarnation of lord Vishnu, the supreme protector and preserver of the universe. He was an epitome of patience, kindness, obedience, love, sacrifice, compassion, valour, wisdom and justice. He is worshipped as the Marjyada Purushottam shri Rama. The lord is coloured with a sea green color with a crown embracing his head. A bright wide smile along with a peaceful appearance and mesmerizing expression will leave the spectators spellbound. So grab this beautiful piece at a very affordable price.