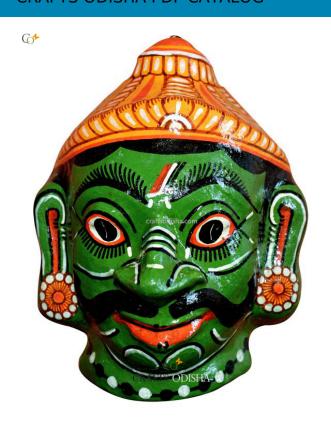

## Vibhisan-Green Paper Mache Face Mask

Read More

**SKU:** 00515

**Price:** ₹1,048.95 inc. GST

**Stock:** outofstock

Categories: Paper Mache Masks, Wall Decor

**Tags:** <u>crafts odisha</u>, <u>door hanging</u>, <u>fashion</u>, <u>handicrafts</u>, <u>handmade paper</u>, <u>home décor</u>, <u>india</u>, <u>lifestyle</u>, <u>odisha</u>,

#### **Product Description**

Bibhishan was the younger brother of the demon king Ravana and himself became the king of Lanka after the demise of Dasanana Ravana. Though a Rakshasa himself, Bibhishana was of a noble character and a pure soul. From his early childhood, he spent all his time meditating on the name of the Lord and for his lifetime followed the path of truth and righteousness. Bibhishana's devotion to Shri Rama even being a demon is a great example that it is not necessary to be born as human or deva to worship the lord. Bibhishana had a pure mind and a sattvic heart. Here the great devotee is presented in a olive green colour with a demonic appearance but a peaceful expression. Bring this great soul home to culminate the characteristics from him.