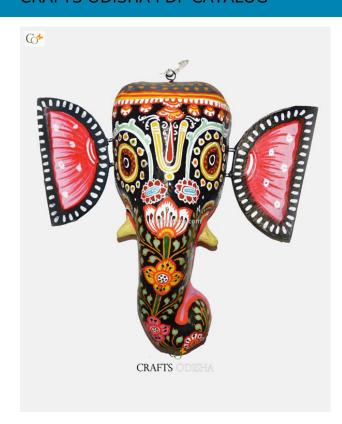

## Big Size Black Ganesha Paper Mache Mask 13 inch

Read More

**SKU:** 00639

**Price:** ₹5,775.00 inc. GST

Stock: onbackorder

Categories: Paper Mache Masks, Wall Decor

**Tags:** <u>crafts odisha</u>, <u>door hanging</u>, <u>fashion</u>, <u>handicrafts</u>, <u>handmade paper</u>, <u>home décor</u>, <u>india</u>, <u>lifestyle</u>, <u>odisha</u>,

#### **Product Description**

Lord Ganesha is the lord of beginning, remover of obstacles and lord of lords. The elephant head of the deity is created out of paper with skillful perfection. Ganesha is the embodiment of immense wisdom, knowledge, art, patience, kindness and gentleness. Here the lord is painted black with beautiful floral patterns on it, with his graceful but fierce expression covering his calm and peaceful face the lord can captivate the hearts of the spectators. The lord having two big fans like ear painted pink, big black trunk facing towards left and big round eyes to visualize and bless the followers with knowledge, art, prosperity and success.

- HWL (aprox)= 13" x 11" x 3.5"
- Color = Black

So bring this mask home to enhance the beauty of entrance of your house or office or amplify the aesthetics of your walls.