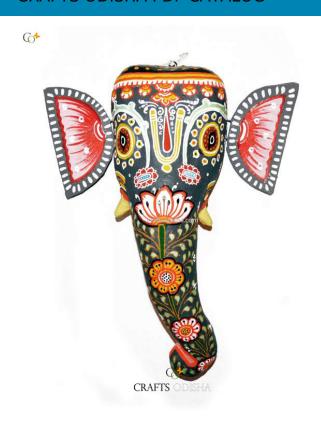

## **Lord Ganesha - Paper Mache Light-Yellow Face**

Read More

**SKU:** 00526

**Price:** ₹1,575.00 inc. GST

**Stock:** instock

Categories: Paper Mache Masks, Wall Decor

**Tags:** <u>crafts odisha</u>, <u>door hanging</u>, <u>fashion</u>, <u>handicrafts</u>, <u>handmade paper</u>, <u>home décor</u>, <u>india</u>, <u>lifestyle</u>, <u>odisha</u>,

#### **Product Description**

Lord Ganesha is entitled to be the lord of success and is the destructor of evil. He is also referred to as the destroyer of vanity, selfishness and pride and resides in every living being who is down to earth and humble. The elephant head of the deity is created out of paper with skillful perfection. Here the lord is painted white with beautiful simple design with his graceful expression covering his calm and peaceful face the lord can captivate the hearts of the spectators. The lord having two big fans like ear painted pink and this masterpiece having a big black trunk facing towards right bestows the followers with knowledge, prosperity and success. So bring this mask home to enhance the beauty of entrance of your house or office or amplify the aesthetics of your walls.