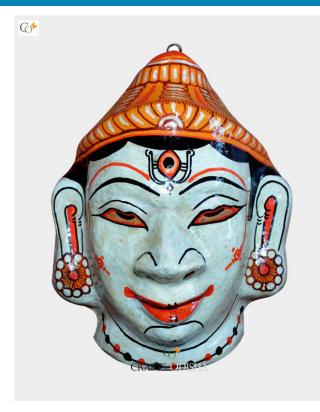

## Lord Shiva - Paper Mache Mask

Read More

**SKU:** 00518

Price: ₹1,048.95 inc. GST

Stock: onbackorder

Categories: Wall Decor, Paper Mache Masks

**Tags:** <u>crafts odisha</u>, <u>door hanging</u>, <u>fashion</u>, <u>handicrafts</u>, <u>handmade paper</u>, <u>home décor</u>, <u>india</u>, <u>lifestyle</u>, <u>odisha</u>, <u>paper mache mask</u>, <u>wall hanging</u>

### **Product Description**

Lord Shiva is known as the God of mercy and kindness. He protects his devotees from all evil and blesses them with grace, knowledge and peace. Lord Shiva is the destructor of evil and transformer of the universe for a new beginning. Shiva is referred as the Satyam, Shivam, Sundaram which means truth, goodness and beauty. Shiva has great abilities to purify; he is the best of the yogis, formless, limitless, transcendent and unchanging absolute Brahman, and the soul of the universe. Here the lord is beautifully created out of paper with absolute perfection and is colored white with accessories to beautify as well as a crown over his head to magnify the beauty of the mask. Bring this lord home to feel protected under his shadow and stay protected from all forms of evil and be blessed.