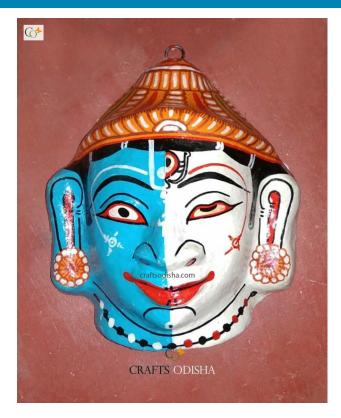

## Lord Shiva - Paper Mache Mask

Read More

**SKU:** 00518

Price: ₹1,048.95 inc. GST

Stock: onbackorder

Categories: Wall Decor, Paper Mache Masks

**Tags:** <u>crafts odisha</u>, <u>door hanging</u>, <u>fashion</u>, <u>handicrafts</u>, <u>handmade paper</u>, <u>home décor</u>, <u>india</u>, <u>lifestyle</u>, <u>odisha</u>, <u>paper mache mask</u>, <u>wall hanging</u>

### **Product Description**

Lord Shiva is known as the God of mercy and kindness. He protects his devotees from all evil and blesses them with grace, knowledge and peace. Lord Shiva is the destructor of evil and transformer of the universe for a new beginning. Shiva is referred as the Satyam, Shivam, Sundaram which means truth, goodness and beauty. Shiva has great abilities to purify; he is the best of the yogis, formless, limitless, transcendent and unchanging absolute Brahman, and the soul of the universe. Here the lord is beautifully created out of paper with absolute perfection and is colored white with accessories to beautify as well as a crown over his head to magnify the beauty of the mask. Bring this lord home to feel protected under his shadow and stay protected from all forms of evil and be blessed.