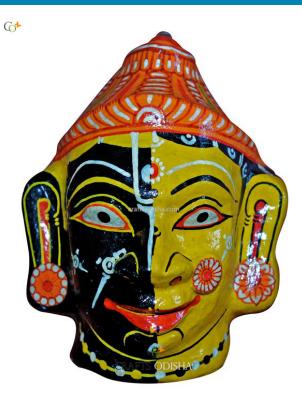

## Lord Krishna - Paper Mache Mask

Read More

SKU: 00519
Price: ₹1,048.95 inc. GST
Stock: instock
Categories: Paper Mache Masks, Wall Decor
Tags: crafts odisha, door hanging, fashion, handicrafts, handmade paper, home décor, india, lifestyle, odisha,

## **Product Description**

Lord Krishna is often depicted as dark complexioned boy yet attractive cowboy of Vrindavan. Krishna is the eighth incarnation of the supreme Lord Vishnu and the supreme power that protects the universe from devastation. Lord Krishna is famous for his playful and mischievous character and also exhibits the role of a brave warrior. He is often portrayed as a romantic lover and also a loyal and dedicated friend. His famous tales of bravery as well as rasleela is famous world-wide. He gives the world a brilliant example of selfless and pure love. This beautiful piece of artwork is made out of paper and painted black with perfect detailing and a crown adorning his head. So grab this exquisite piece at a very affordable price to amplify the beauty of your walls.