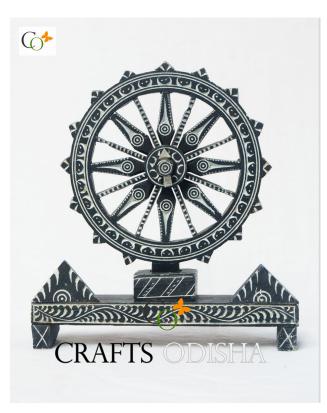

## **Product Description**

# Black Stone Konark Temple Wheel For Home Decor Sculpture 5.5 in

#### Read More

SKU: 01378
Price: ₹2,800.00 inc. GST
Stock: outofstock

Categories: Decor, Objects

Tags: Decorative Statues for Home, gifting statue,Konark Wheels Sculpture for Home, office decorations,statue for home decor, Table Top Idols, Table TopStatues

The Black stone Konark Temple Wheel has been intricately designed to maintain the integrity of the original design. Make an elegant statement with the 5.5 inches better work on tiny decor space. **Material:** Black Soapstone Sculpture **Dimension(HWL):** 5.5 x 5 x 1.2 inch **About the beautiful structure:** 

- The elegantly carved wheel is installed in the wide base for batter stability.
- The wheel is detachable from its substructure. The spokes of the wheel have also been carved with similar decorations at the bottom.
- The magnificent sculpture is made by the brilliant craftsman of CRAFTS ODISHA, where stone carving is famous throughout the world for its complex design and stone engraving.

### Time representation of time: The Konark wheel

- The wheel represents the passage of time. Consisting of 8 thick spokes and thin spokes, which depicts the Prahars (three-hour periods) of a day, adding up to 24 hours, which is a day.
- The wheel of the chariot is interpreted as the wheel of life, same as the wheel of Karma(Dharma Chakra of Buddha) Which represents the cycle of creation, preservation, and achievement of realization.
- The wheel is a major attraction of the tourists, delicately decorated around their axis and peripheries having a similar design at the bottom.

### Few ideas to place the elegant stone sculptures:

- The eyeful stone sculptures can be easily fit on the shelf, cupboard, and showcase in your living room and office.
- situate the decorative stone on your study table, reception desk, coffee table, and office chamber.
- Why not gift it to your dear one on their special occasion.

### Guide for dusting the decorative stone:

- The seemly statue is made of Black soapstone.
- Dust the statue by cleaning it with a piece of cloth over the surface.