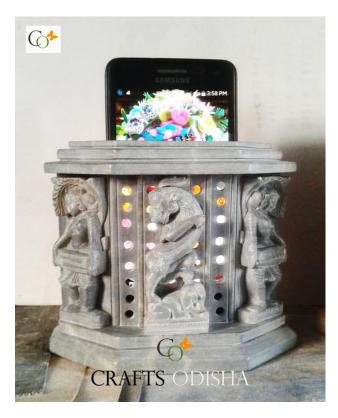

## Soapstone Mobile Stand OR Pen Pencil Holder

#### Read More

SKU: 01473 Price: Call for price Stock: instock Categories: Decor, Statues & Sculptures, Stone Accessories, Storage / Organiser Tags: gifting statue, Kitchen Accessories, Office Accessories, office decorations, Stone Mobile Holder, Stone Pen Stand