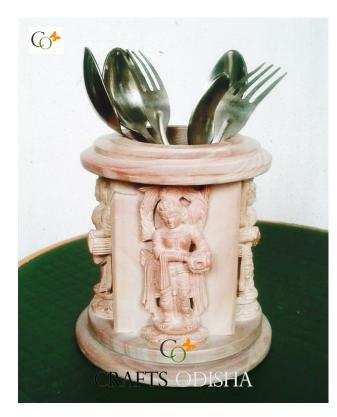

# Soapstone Pen Stand OR Spoon Holder

#### Read More

SKU: 01472 Price: Call for price Stock: instock Categories: Decor, Statues & Sculptures, Stone Accessories, Storage / Organiser Tags: gifting statue, Kitchen Accessories, Office Accessories, Stone Pen Stand