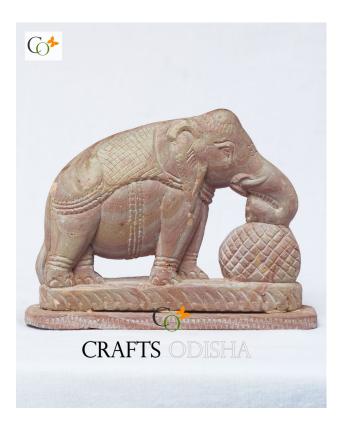

# Soapstone Unique Designer Elephant Statue 6.5 inch

#### Read More

SKU: 01425
Price: ₹6,160.00 inc. GST
Stock: instock
Categories: Elephant Statue, Statues & Sculptures, Hindu Statues, Animals & Birds Statues
Tags: Elephant figurine, Elephant Idol, Elephant Statue

, <u>Elephant Statue for Home</u>, <u>gifting statue</u>, <u>statue for</u> <u>home decor</u>, <u>table decor</u>, <u>table top</u>, <u>Table Top Decor</u>, <u>Table Top Idols</u>, <u>Table Top Statues</u>, <u>Vastu Elephant Idol</u>