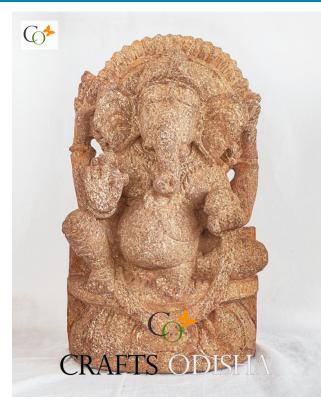

## **Product Description**

# Natural Sand Stone 1 Feet Middle Trunk Sushumna Ganesha Murti

#### Read More

SKU: 01361
Price: ₹13,500.00 inc. GST
Stock: outofstock
Categories: Ganesha Statues, Hindu Statues
Tags: ganesh sculpture, Ganesha Statue for Home,
Ganesha Statue Manufacture, gifting, gifting statue,
home décor, Shushamna Ganesha Idol, statue for
home decor, Stone Statue Manufacturer