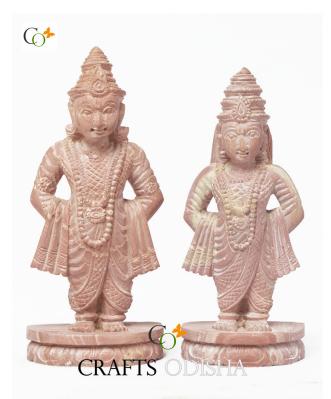

# Lord Vitthal Rakhumai Soapstone Idol for Home 5 inch

Read More

**SKU:** 01429

Price: ₹10,000.00 inc. GST

Stock: onbackorder

**Categories:** <u>Vishnu Statues</u>, <u>Hindu Statues</u>, <u>Statues &</u> <u>Sculptures</u>

Tags: Car Dashboard Idols, Car Dashboard Statues,gifting statue, Statue for Car Dashboard, Stone VishnuStatue For Home, Table Top Idols, Table Top Statues,Vitthal Idol for puja, Vitthal Statue for Home