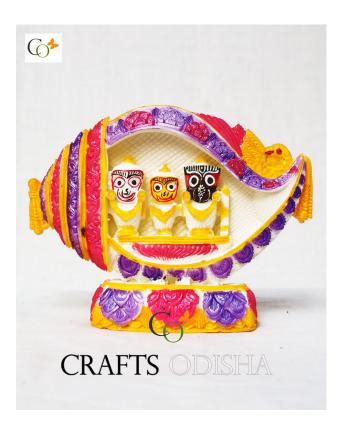

# Shankha Jagannath Idols in Counch Shell Marble Dust Stone Statue 4 inch

#### Read More

SKU: 01393
Price: ₹600.00 inc. GST
Stock: onbackorder

Categories: Hindu Statues, Jagannath Idol

**Tags:** <u>Car Dashboard Accessories</u>, <u>Car Dashboard Idols</u>, , <u>Car Dashboard Statues</u>, <u>car decor</u>, <u>gifting statue</u>, jagannath baladev subhadra statue, jagannath idols, Jagannath Moorti, Jagannath Murti, Jagannath Statue for Home, <u>Statue for Car Dashboard</u>, <u>statue for home</u> <u>decor</u>, <u>Table Top Idols</u>, <u>Table Top Statues</u>

## **Product Description**

Want something simple but with a unique flair than the Jagannath idol 4 inch in a conch shell statue is the best option to look forward to while decorating a smaller space. The oh-so-stylish statue is striking as well as does not come up with a hefty price tag. **Material:** Marble stone dust **Dimension(HWL):**  $4 \times 5.5 \times 1.2$  inch **Height:** 4 inch **The charming sculpt of the graven image:** 

- The beautiful idol is the triad of Lord Jagannath, Balabhadra, and Subhadra is made on a conch model.
- The captivating statue of Lord Jagannath, Balabhadra, and Subhadra is carved from marble dust stone with a daub of various colors making it more eye-catching to the spectator.
- The model is placed on a pedestal for better balance.
- The gorgeous statuette is made by the artificer of Odisha, where stone carving is globally famous for its involute design.

Few facts about the trinity:

- Lord Jagannath always worshipped along with his brother Lord Balabhadra, and sister Goddess Subhadra.
- Lord Jagannath is considered an incarnation of Lord Vishnu.
- Jaga means universe and Nath means Lord, so, he is the lord of the universe.
- The same, Bala means strength so does the Balaram, he is the epitome of strength. He is the human incarnation of the serpent Sesha and the deity of cultivation.
- Unlike in other shrines where deities get worshipped as husband and wife form. In Puri, the sibling gets worshipped in the shrine symbolizing the purest form of relationship.

#### Placement ideas and direction of the enchanting stone sculptures:

- Prefer to place the idol in the north or northeast corner while facing it in the east direction for more favorable results.
- You can place it on the cabin, cupboard, showcase of the living room and office.
- Your office, reception, study desk are some winsome options to put the holy statuette.
- Make it a divine gifting option for your dear one next time at their special events.

#### Benefits of keeping the sacred triad:

- Worshipping the trio with a pure heart reward the devotee by fulfilling all his wishes.
- Hurdles coming in life are easily removed by keeping the idol at your home and office.
- Relishing the gaze of the Lord blesses them with a blissful life.

#### Tips for cleaning the decorative stone:

- The endearing r statue is made of marble dust.
- Its main advantage is its durability and is shatterproof.
- Clean it with a piece of cloth or with a small brush over the surface of the stone sculptures.
- Cleaning should be carried periodically, to keep away the dust accumulating surface on the decorative stone.