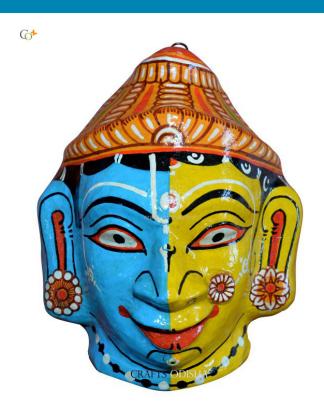

## Radha Krishna - Paper Mache Mask Wall Hanging

Read More

**SKU:** 00513

**Price:** ₹1,048.95 inc. GST

**Stock:** instock

Categories: Paper Mache Masks, Wall Decor

**Tags:** <u>crafts odisha</u>, <u>door hanging</u>, <u>fashion</u>, <u>handicrafts</u>, <u>handmade paper</u>, <u>home décor</u>, <u>india</u>, <u>lifestyle</u>, <u>odisha</u>,

### **Product Description**

Lord Krishna is the eighth incarnation of lord Vishnu, who takes form to establish the victory of good over evil, pave the path to salvation for the people who are on righteous path and protect his devotees. In his every incarnation he experiences every emotion of a mortal human life and his love story with the milk maiden Radha is famous in the Indian mythology and is a bright example of pure and selfless love. Here the couple is depicted as two equal halves. Lord Krishna is coated black and Radha is painted yellow. The two beautiful contrasting colours are capable of captivating every heart. With a bright smile and beautiful expression the divine couple presents love in its purest form. So grab this exquisite beauty at a very reasonable price.