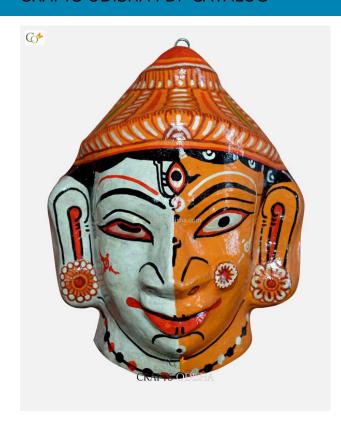

# **Shiva Parvati - Paper Mache Face Mask**

Read More

**SKU:** 00523

**Price:** ₹1,048.95 inc. GST

**Stock:** outofstock

Categories: Paper Mache Masks, Wall Decor

**Tags:** door hanging, handmade paper, paper mache

### **Product Description**

Ardhanarishwar form is represented as half male and half female, which is said to be the combination of Lord Shiva and Adi-Shakti goddess Parvati. Ardhanarishvara signifies "totality that lies beyond duality". It conveys that God is both Shiva and Parvati, "both male and female, father and mother and both destructive as well as constructive". This form of lord depicts the equal importance of man and woman in this world it conveys that Shiva and Shakti are one and the same. Here the male part is painted white with three lines of ashes on forehead where as the female part is painted slightly orange with nose accessory. But both have one common feature that is the third eye on their forehead. Grab this beautifully portrayed Ardhanarishwar mache mask to promote equality in today's world.