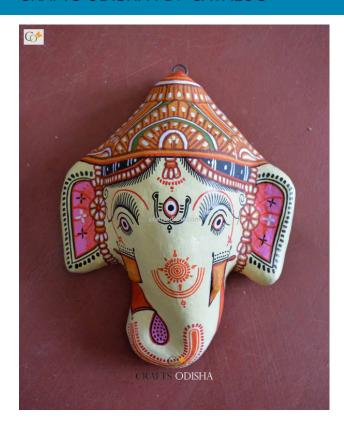

# **Lord Ganesha - Paper Mache Light-Yellow Face**

Read More

**SKU:** 00526

**Price:** ₹1,575.00 inc. GST

**Stock:** instock

Categories: Paper Mache Masks, Wall Decor

**Tags:** <u>crafts odisha</u>, <u>door hanging</u>, <u>fashion</u>, <u>handicrafts</u>, <u>handmade paper</u>, <u>home décor</u>, <u>india</u>, <u>lifestyle</u>, <u>odisha</u>,

#### **Product Description**

Lord Ganesha is entitled to be the lord of success and is the destructor of evil. He is also referred to as the destroyer of vanity, selfishness and pride and resides in every living being who is down to earth and humble. The elephant head of the deity is created out of paper with skillful perfection. Here the lord is painted white with beautiful simple design with his graceful expression covering his calm and peaceful face the lord can captivate the hearts of the spectators. The lord having two big fans like ear painted pink and this masterpiece having a big black trunk facing towards right bestows the followers with knowledge, prosperity and success. So bring this mask home to enhance the beauty of entrance of your house or office or amplify the aesthetics of your walls.