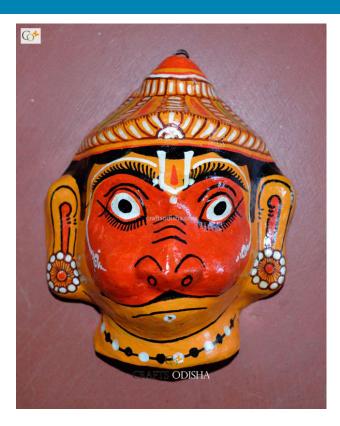

## Lord Hanumaan - Paper Mache Mask

Read More

**SKU:** 00520

**Price:** ₹1,102.50 inc. GST

**Stock:** instock

Categories: Paper Mache Masks, Wall Decor

**Tags:** <u>crafts odisha</u>, <u>door hanging</u>, <u>fashion</u>, <u>handicrafts</u>, <u>handmade paper</u>, <u>home décor</u>, <u>india</u>, <u>lifestyle</u>, <u>odisha</u>,

### **Product Description**

Lord Hanuman was the incarnation of lord Shiva in Treta yuga to help Lord Rama, the seventh incarnation of Lord Vishnu. The lord took the form to defeat the demon king Ravana and rescue his wife goddess Sita, the incarnation of goddess Lakshmi and Hanuman became the follower of Rama since birth and became immortal for life. Lord Hanuman is the bestower of Wisdom, physical strength, fame, courage, fearlessness, good health, vigilance and eloquence. He is an epitome of devotion, dedication, fearlessness, bravery, courage and sacrifice. Here the lord colored orange with yellow outer layering, with a crown adorning his head and pair of ear studs studded on his ears. Bring this exquisite paper Mache mask home to magnify the beauty of your walls.