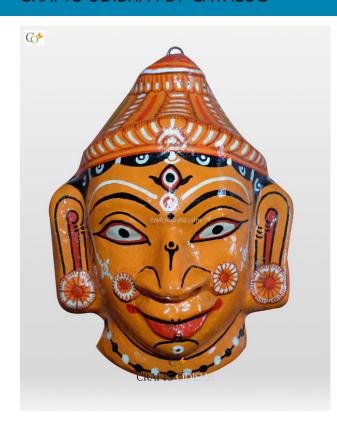

## Maa Durga - Paper Mache Face Mask

Read More

**SKU:** 00522

**Price:** ₹1,048.95 inc. GST

**Stock:** outofstock

Categories: Paper Mache Masks, Wall Decor

**Tags:** <u>crafts odisha</u>, <u>door hanging</u>, <u>fashion</u>, <u>handicrafts</u>, <u>handmade paper</u>, <u>home décor</u>, <u>india</u>, <u>lifestyle</u>, <u>odisha</u>,

### **Product Description**

Goddess Durga is one of the most popular Goddess according to hindu mythology. She is a form of the Adi-Shakti and believed to be a form of goddess Parvati, the wife of lord Shiva. The term 'Durga' in Sanskrit means, "The one who is invincible". Goddess Durga manifests fearlessness and patience and is the eliminator of sufferings. She is the protective mother of the universe. The goddess is the proper definition of beauty with fierceness. She is a mother who can take form of a protector as well as a destructor when the talk is about the safety of her children. So feel safe under the blessings of the universal mother and also feel closer to peace, harmony and happiness.