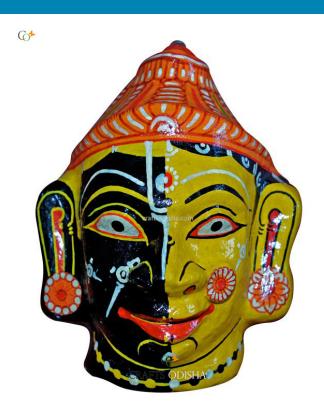

## Radha Krishna - Paper Mache Mask Wall Hanging

Read More

**SKU:** 00513

**Price:** ₹1,048.95 inc. GST

**Stock:** instock

Categories: Paper Mache Masks, Wall Decor

**Tags:** <u>crafts odisha</u>, <u>door hanging</u>, <u>fashion</u>, <u>handicrafts</u>, <u>handmade paper</u>, <u>home décor</u>, <u>india</u>, <u>lifestyle</u>, <u>odisha</u>,

### **Product Description**

Lord Krishna is the eighth incarnation of lord Vishnu, who takes form to establish the victory of good over evil, pave the path to salvation for the people who are on righteous path and protect his devotees. In his every incarnation he experiences every emotion of a mortal human life and his love story with the milk maiden Radha is famous in the Indian mythology and is a bright example of pure and selfless love. Here the couple is depicted as two equal halves. Lord Krishna is coated black and Radha is painted yellow. The two beautiful contrasting colours are capable of captivating every heart. With a bright smile and beautiful expression the divine couple presents love in its purest form. So grab this exquisite beauty at a very reasonable price.