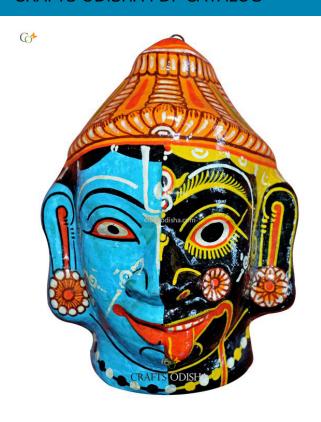

## Krishna & Kali - Paper Mache Mask Wall Decor

Read More

**SKU:** 00514

**Price:** ₹1,048.95 inc. GST

**Stock:** outofstock

Categories: Paper Mache Masks, Wall Decor

**Tags:** <u>crafts odisha</u>, <u>door hanging</u>, <u>fashion</u>, <u>handicrafts</u>, <u>handmade paper</u>, <u>home décor</u>, <u>india</u>, <u>lifestyle</u>, <u>odisha</u>,

### **Product Description**

Krishna is the eighth incarnation of lord Vishnu, who takes various forms in every yuga to pave the path to salvation for the people who are on righteous path and protect them from every evil. He is the supreme preserver of the universe disguised as a cow boy to eradicate unrighteousness and establish righteousness. Goddess Kali is the personified as the Divine Mother, who is depicted with a fierce and dark complexion. She is generally referred to as the highest power that has created the universe, protects it and destroys it ultimately. Here these two preserving entities of universe are presented as two halves, where Krishna is painted blue and Kali is painted black. With fierce but pleasant expression covering their face the two supreme deities are ready to protect their devotees. So grab this beautiful mache mask to enhance the aesthetics of your house.