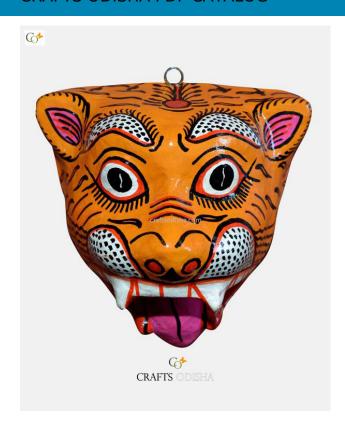

### **Tiger Face - Paper Mache Mask**

Read More

**SKU:** 00525

**Price:** ₹1,102.50 inc. GST

Stock: instock

Categories: Paper Mache Masks, Wall Decor

**Tags:** <u>crafts odisha</u>, <u>door hanging</u>, <u>fashion</u>, <u>handicrafts</u>, <u>handmade paper</u>, <u>home décor</u>, <u>india</u>, <u>lifestyle</u>, <u>odisha</u>,

#### **Product Description**

The Tiger is the largest cat species, most recognizable for their pattern of dark vertical stripes on reddish-orange fur with a lighter underside. They are one of the most popular wild animals of the world. They are fierce, ruthless, powerful, tough, dynamic and mighty. They are quite cautious and energetic and have acute senses and sharp eyesight. The tiger is the symbol of power and is the national animal of several countries like India, Bangladesh, Malaysia and South Korea. They often appear as symbol or mascots on flags, coats, or sporting events. Grab this ferocious yet attractive piece of tiger paper Mache mask home to decorate your house or office.