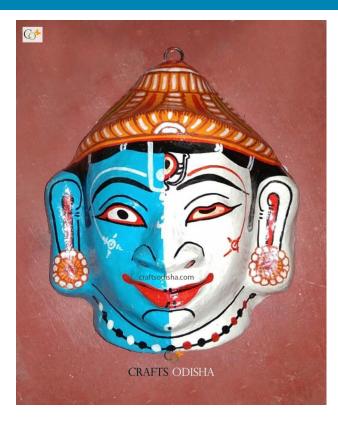

# **Shiva Parvati - Paper Mache Face Mask**

Read More

**SKU:** 00523

**Price:** ₹1,048.95 inc. GST

**Stock:** outofstock

Categories: Paper Mache Masks, Wall Decor

**Tags:** door hanging, handmade paper, paper mache

### **Product Description**

Ardhanarishwar form is represented as half male and half female, which is said to be the combination of Lord Shiva and Adi-Shakti goddess Parvati. Ardhanarishvara signifies "totality that lies beyond duality". It conveys that God is both Shiva and Parvati, "both male and female, father and mother and both destructive as well as constructive". This form of lord depicts the equal importance of man and woman in this world it conveys that Shiva and Shakti are one and the same. Here the male part is painted white with three lines of ashes on forehead where as the female part is painted slightly orange with nose accessory. But both have one common feature that is the third eye on their forehead. Grab this beautifully portrayed Ardhanarishwar mache mask to promote equality in today's world.