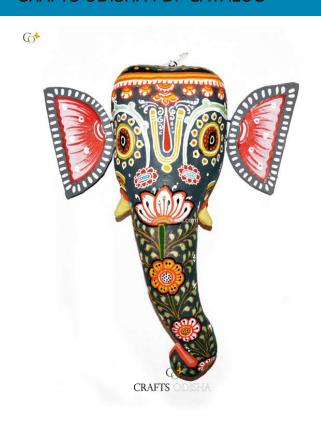

# **Lord Ganesha - Paper Mache Light-Yellow Face**

Read More

**SKU:** 00526

**Price:** ₹1,575.00 inc. GST

**Stock:** instock

Categories: Paper Mache Masks, Wall Decor

**Tags:** <u>crafts odisha</u>, <u>door hanging</u>, <u>fashion</u>, <u>handicrafts</u>, <u>handmade paper</u>, <u>home décor</u>, <u>india</u>, <u>lifestyle</u>, <u>odisha</u>,

#### **Product Description**

Lord Ganesha is entitled to be the lord of success and is the destructor of evil. He is also referred to as the destroyer of vanity, selfishness and pride and resides in every living being who is down to earth and humble. The elephant head of the deity is created out of paper with skillful perfection. Here the lord is painted white with beautiful simple design with his graceful expression covering his calm and peaceful face the lord can captivate the hearts of the spectators. The lord having two big fans like ear painted pink and this masterpiece having a big black trunk facing towards right bestows the followers with knowledge, prosperity and success. So bring this mask home to enhance the beauty of entrance of your house or office or amplify the aesthetics of your walls.