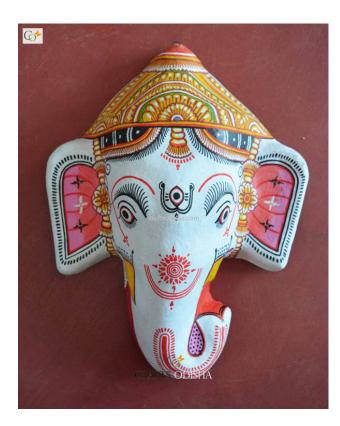

# **Ganesha - Paper Mache White Face**

Read More

**SKU:** 00527

**Price:** ₹2,623.95 inc. GST

Stock: instock

Categories: Paper Mache Masks, Wall Decor

**Tags:** <u>crafts odisha</u>, <u>door hanging</u>, <u>fashion</u>, <u>handicrafts</u>, <u>handmade paper</u>, <u>home décor</u>, <u>india</u>, <u>lifestyle</u>, <u>odisha</u>,

#### **Product Description**

Lord Ganesha is entitled as lord of beginning and is the destructor of every evil and bestower of knowledge and success. He is also referred to as the destroyer of vanity, selfishness and pride. The elephant head of the deity is created out of paper with skillful perfection. Here the lord is painted white with beautiful simple design with beauty, grace and purity covering his calm and peaceful face. The lord having two big fans like ears are painted pink and this masterpiece having a white trunk facing towards left bestows the devotees with knowledge, luck, prosperity and success. So bring this mask home to enhance the beauty of your house or office and leave your spectators speechless.