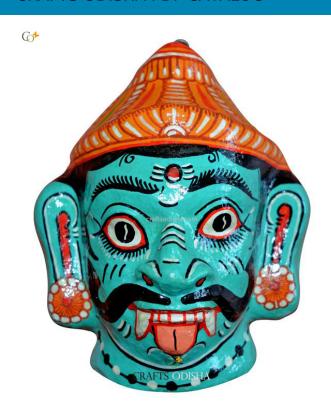

### **Ravana - Paper Mache Mask**

Read More

**SKU:** 00511

**Price:** ₹1,048.95 inc. GST

**Stock:** outofstock

Categories: Paper Mache Masks, Wall Decor

**Tags:** <u>door hanging</u>, <u>handmade paper</u>, <u>paper mache</u> mask, paper macie, Pattachitra, pattachitra paintings,

### **Product Description**

Ravana is the famous antagonist of the mythological epic Ramayana. He is often depicted as the extremely powerful ten headed demon king of the Swarnapuri Lanka who had ruled over gods, humans and demons with his mighty powers he received by worshipping the creator of the universe, lord Brahma. He was a great sage, an amazing scholar, a capable ruler and a maestro of the veena. His ten heads is a symbolism of his immense knowledge of the six shastras and the four Vedas. He was the supreme devotee of lord Shiva. Here this great demon king's head is presented in a sea green color with a crown over his head and an ear ornament. With a protruding tongue and sharp canines this mache mask will make a great piece to be hung outside your office or house to keep away any bad omen from entering. So grab this for the betterment of your house, business and family.