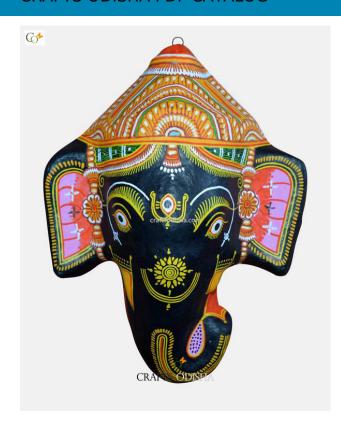

# **Ganesha - Paper Mache White Face**

Read More

**SKU:** 00527

**Price:** ₹2,623.95 inc. GST

Stock: instock

Categories: Paper Mache Masks, Wall Decor

**Tags:** <u>crafts odisha</u>, <u>door hanging</u>, <u>fashion</u>, <u>handicrafts</u>, <u>handmade paper</u>, <u>home décor</u>, <u>india</u>, <u>lifestyle</u>, <u>odisha</u>,

#### **Product Description**

Lord Ganesha is entitled as lord of beginning and is the destructor of every evil and bestower of knowledge and success. He is also referred to as the destroyer of vanity, selfishness and pride. The elephant head of the deity is created out of paper with skillful perfection. Here the lord is painted white with beautiful simple design with beauty, grace and purity covering his calm and peaceful face. The lord having two big fans like ears are painted pink and this masterpiece having a white trunk facing towards left bestows the devotees with knowledge, luck, prosperity and success. So bring this mask home to enhance the beauty of your house or office and leave your spectators speechless.