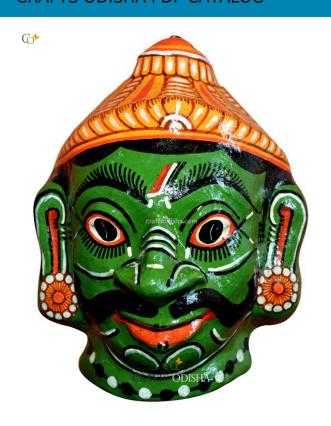

## Lankapati Ravan - Paper Mache Mask

Read More

**SKU:** 00510

**Price:** ₹1,048.95 inc. GST

Stock: onbackorder

Categories: Paper Mache Masks, Wall Decor

**Tags:** <u>crafts odisha</u>, <u>door hanging</u>, <u>fashion</u>, <u>handicrafts</u>, <u>handmade paper</u>, <u>home décor</u>, <u>india</u>, <u>lifestyle</u>, <u>odisha</u>,

### **Product Description**

Ravana is one of the most famous negative icons of Indian mythology. He is often depicted as the extremely powerful ten headed demon king of the Swarnapuri Lanka who had ruled over gods, humans and demons with his mighty powers, he received by worshiping the creator of the universe, lord Brahma. He was a great sage, an amazing scholar, a capable ruler and a maestro of the veena. His ten heads is a symbolism of his immense knowledge of the six shastras and the four Vedas. Here this great demon king's head is presented in a sky blue color with a crown over his head and an ear ornament. With a protruding tongue and sharp canines, mustache wide spread across the face and sharp expression on the face, this mache mask will make a great piece to be hung outside your house or office. Grab this piece at a very affordable price for the betterment of your house, business and family.