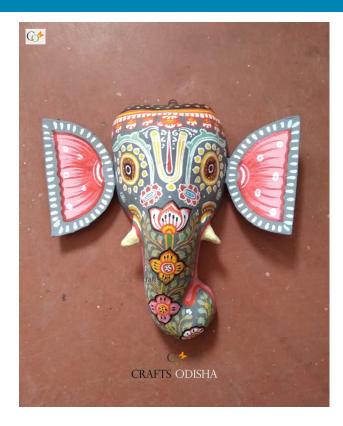

# **Ganesha - Paper Mache White Face**

Read More

**SKU:** 00527

**Price:** ₹2,623.95 inc. GST

Stock: instock

Categories: Paper Mache Masks, Wall Decor

**Tags:** <u>crafts odisha</u>, <u>door hanging</u>, <u>fashion</u>, <u>handicrafts</u>, <u>handmade paper</u>, <u>home décor</u>, <u>india</u>, <u>lifestyle</u>, <u>odisha</u>,

#### **Product Description**

Lord Ganesha is entitled as lord of beginning and is the destructor of every evil and bestower of knowledge and success. He is also referred to as the destroyer of vanity, selfishness and pride. The elephant head of the deity is created out of paper with skillful perfection. Here the lord is painted white with beautiful simple design with beauty, grace and purity covering his calm and peaceful face. The lord having two big fans like ears are painted pink and this masterpiece having a white trunk facing towards left bestows the devotees with knowledge, luck, prosperity and success. So bring this mask home to enhance the beauty of your house or office and leave your spectators speechless.