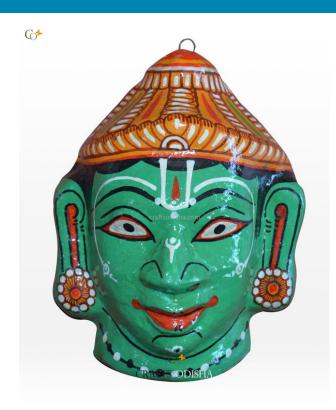

## Lord Krishna - Paper Mache Mask

Read More

**SKU:** 00519

**Price:** ₹1,048.95 inc. GST

**Stock:** instock

Categories: Paper Mache Masks, Wall Decor

**Tags:** <u>crafts odisha</u>, <u>door hanging</u>, <u>fashion</u>, <u>handicrafts</u>, <u>handmade paper</u>, <u>home décor</u>, <u>india</u>, <u>lifestyle</u>, <u>odisha</u>,

### **Product Description**

Lord Krishna is often depicted as dark complexioned boy yet attractive cowboy of Vrindavan. Krishna is the eighth incarnation of the supreme Lord Vishnu and the supreme power that protects the universe from devastation. Lord Krishna is famous for his playful and mischievous character and also exhibits the role of a brave warrior. He is often portrayed as a romantic lover and also a loyal and dedicated friend. His famous tales of bravery as well as rasleela is famous world-wide. He gives the world a brilliant example of selfless and pure love. This beautiful piece of artwork is made out of paper and painted black with perfect detailing and a crown adorning his head. So grab this exquisite piece at a very affordable price to amplify the beauty of your walls.