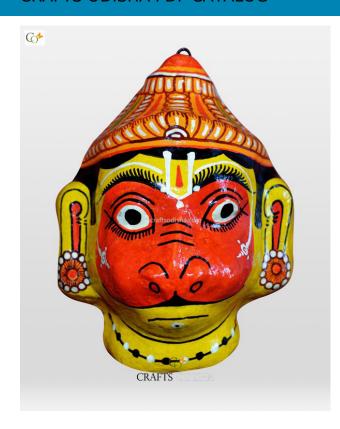

## Lord Hanumaan - Paper Mache Mask

Read More

**SKU:** 00520

**Price:** ₹1,102.50 inc. GST

**Stock:** instock

Categories: Paper Mache Masks, Wall Decor

**Tags:** <u>crafts odisha</u>, <u>door hanging</u>, <u>fashion</u>, <u>handicrafts</u>, <u>handmade paper</u>, <u>home décor</u>, <u>india</u>, <u>lifestyle</u>, <u>odisha</u>,

### **Product Description**

Lord Hanuman was the incarnation of lord Shiva in Treta yuga to help Lord Rama, the seventh incarnation of Lord Vishnu. The lord took the form to defeat the demon king Ravana and rescue his wife goddess Sita, the incarnation of goddess Lakshmi and Hanuman became the follower of Rama since birth and became immortal for life. Lord Hanuman is the bestower of Wisdom, physical strength, fame, courage, fearlessness, good health, vigilance and eloquence. He is an epitome of devotion, dedication, fearlessness, bravery, courage and sacrifice. Here the lord colored orange with yellow outer layering, with a crown adorning his head and pair of ear studs studded on his ears. Bring this exquisite paper Mache mask home to magnify the beauty of your walls.