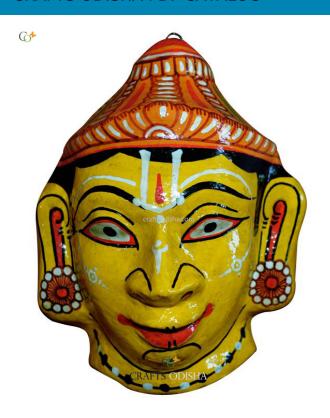

### **Sri Laxman - Paper Mache Mask**

**Read More** 

**SKU:** 00512

**Price:** ₹1,048.95 inc. GST

Stock: instock

Categories: Wall Decor, Paper Mache Masks

**Tags:** <u>door hanging</u>, <u>handmade paper</u>, <u>paper mache</u> mask, paper macie, Pattachitra, pattachitra paintings,

### **Product Description**

Lakshmana was the manifestation of Sheshnag, the divine companion of Lord Vishnu. Apart from being a fierce warrior his devotion and love for his brother Rama was legendary. He is epitome of love, compassion, devotion, sacrifice, obedience and dedication. He was one of the biggest devotees of the Rama avatar of Lord Vishnu. He was married to Urmilla, the younger sister of goddess Sita. He sacrificed his love and kingdom for the sake of protecting lord Rama and goddess Sita when they set on an exile of 14 years. Here the lord is painted yellow with a crown embracing his head. His face covered with a faint pleasantness and a bright smile spread across his face. So bring this mache mask home to enhance the beauty of your wall with this exquisite artwork.