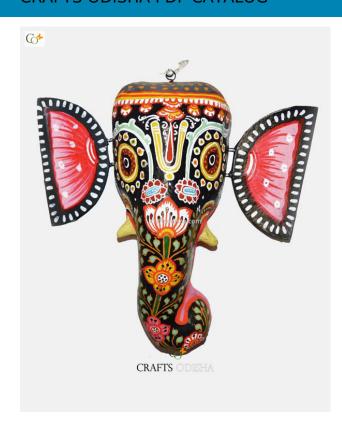

## Black Ganesha - Paper Mache Mask

Read More

**SKU:** 00528

Price: ₹2,625.00 inc. GST

**Stock:** instock

Categories: Paper Mache Masks, Wall Decor

**Tags:** <u>crafts odisha</u>, <u>door hanging</u>, <u>fashion</u>, <u>handicrafts</u>, <u>handmade paper</u>, <u>home décor</u>, <u>india</u>, <u>lifestyle</u>, <u>odisha</u>,

### **Product Description**

Lord Ganesha is entitled to be the lord of success and is the destructor of evil. He is also referred to as the destroyer of vanity, selfishness and pride and resides in every living being who is down to earth and humble. The elephant head of the deity is created out of paper with skillful perfection. Here the lord is painted black with beautiful simple design with his graceful expression covering his calm and peaceful face the lord can captivate the hearts of the spectators. The lord having two big fans like ear painted pink and this masterpiece having a big black trunk facing towards left and big eyes to visualize and bestow the followers with knowledge, art, prosperity and success. So bring this mask home to enhance the beauty of entrance of your house or office or amplify the aesthetics of your walls.