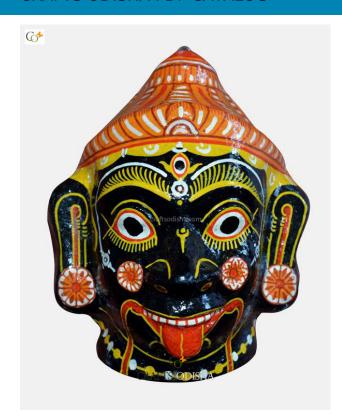

### Maa Kali - Paper Mache Mask

**Read More** 

**SKU:** 00524

Price: ₹1,048.95 inc. GST

**Stock:** outofstock

Categories: Paper Mache Masks, Wall Decor

**Tags:** <u>crafts odisha</u>, <u>door hanging</u>, <u>fashion</u>, <u>handicrafts</u>, <u>handmade paper</u>, <u>home décor</u>, <u>india</u>, <u>lifestyle</u>, <u>odisha</u>,

#### **Product Description**

Goddess Kali is the mother of the world and the treasure-house of compassion. She is generally pictured in dark formlessness. She is the embodiment of three gunas (qualities of nature): the sattvaguna (quality of goodness and purity), the rajas (passion and activity), and is the destroyer of tamas (ignorance and inertia). Her complexion is as dark a deep blue sky; she is as limitless as the sea. Her ever smiling face depicts that she is ever-blissful. Her white teeth symbolize serenity; her red protruding tongue, activity. The goddess is benign, serene and merciful to her devotees and she protects them from all harm bestowing prosperity and success. So bring this paper mache mask home to prevent any bad omen from affecting the peace of your house.