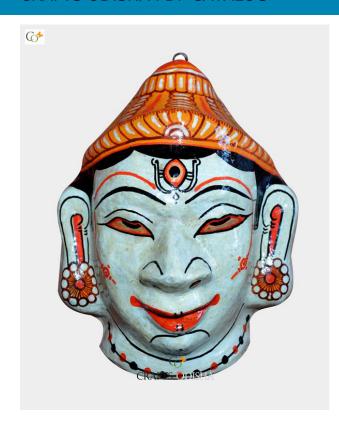

### **Lord Shiva - Paper Mache Mask**

**Read More** 

**SKU:** 00518

**Price:** ₹1,048.95 inc. GST

Stock: onbackorder

Categories: Paper Mache Masks, Wall Decor

**Tags:** <u>crafts odisha</u>, <u>door hanging</u>, <u>fashion</u>, <u>handicrafts</u>, handmade paper, home décor, india, lifestyle, odisha,

#### **Product Description**

Lord Shiva is known as the God of mercy and kindness. He protects his devotees from all evil and blesses them with grace, knowledge and peace. Lord Shiva is the destructor of evil and transformer of the universe for a new beginning. Shiva is referred as the Satyam, Shivam, Sundaram which means truth, goodness and beauty. Shiva has great abilities to purify; he is the best of the yogis, formless, limitless, transcendent and unchanging absolute Brahman, and the soul of the universe. Here the lord is beautifully created out of paper with absolute perfection and is colored white with accessories to beautify as well as a crown over his head to magnify the beauty of the mask. Bring this lord home to feel protected under his shadow and stay protected from all forms of evil and be blessed.