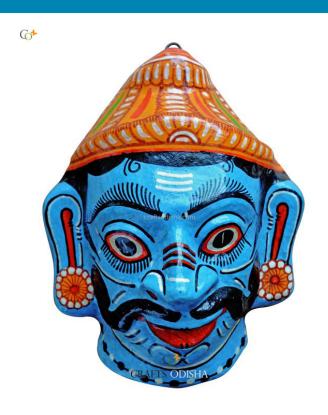

## Lankapati Ravan - Paper Mache Mask

Read More

**SKU:** 00510

**Price:** ₹1,048.95 inc. GST

Stock: onbackorder

Categories: Wall Decor, Paper Mache Masks

**Tags:** <u>crafts odisha</u>, <u>door hanging</u>, <u>fashion</u>, <u>handicrafts</u>, <u>handmade paper</u>, <u>home décor</u>, <u>india</u>, <u>lifestyle</u>, <u>odisha</u>,

### **Product Description**

Ravana is one of the most famous negative icons of Indian mythology. He is often depicted as the extremely powerful ten headed demon king of the Swarnapuri Lanka who had ruled over gods, humans and demons with his mighty powers, he received by worshiping the creator of the universe, lord Brahma. He was a great sage, an amazing scholar, a capable ruler and a maestro of the veena. His ten heads is a symbolism of his immense knowledge of the six shastras and the four Vedas. Here this great demon king's head is presented in a sky blue color with a crown over his head and an ear ornament. With a protruding tongue and sharp canines, mustache wide spread across the face and sharp expression on the face, this mache mask will make a great piece to be hung outside your house or office. Grab this piece at a very affordable price for the betterment of your house, business and family.