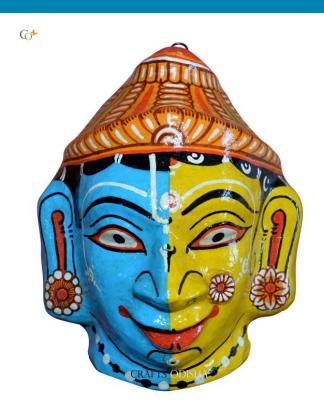

### **Ram Sita - Paper Mache Mask**

**Read More** 

**SKU:** 00509

**Price:** ₹1,048.95 inc. GST

**Stock:** outofstock

Categories: Paper Mache Masks, Wall Decor

**Tags:** <u>crafts odisha</u>, <u>door hanging</u>, <u>fashion</u>, <u>handicrafts</u>, handmade paper, home décor, india, lifestyle, odisha,

#### **Product Description**

Lord Rama is the seventh incarnation of lord Vishnu, the supreme protector and preserver of the universe. He was an epitome of patience, kindness, obedience, love, sacrifice, compassion, valour, wisdom and justice. He is worshipped as the Marjyada Purushottam shri Rama. He was married to the Janak-Nandini Sita who is said to be the incarnation of goddess Lakshmi who is the symbolism of beauty, wealth and purity. The couple is considered to be two body one soul and here in this paper mache mask the two supreme entities are presented as halves. The lord is coloured blue and the goddess is coloured yellow. The mesmerizing expressions of the divine couple can captivate the hearts and minds of the spectators. So grab this beautiful piece at a very affordable price.