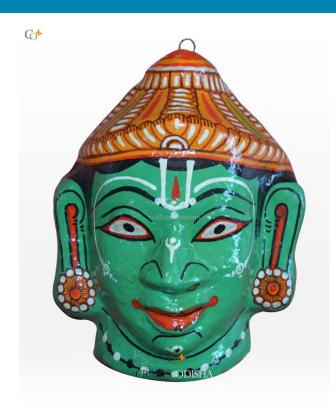

### **Shree Ram - Paper Mache Mask**

**Read More** 

**SKU:** 00508

**Price:** ₹1,048.95 inc. GST

**Stock:** outofstock

Categories: Paper Mache Masks, Wall Decor

**Tags:** <u>crafts odisha</u>, <u>door hanging</u>, <u>fashion</u>, <u>handicrafts</u>, <u>handmade paper</u>, <u>home décor</u>, <u>india</u>, <u>lifestyle</u>, <u>odisha</u>,

### **Product Description**

Lord Rama is the seventh incarnation of lord Vishnu, the supreme protector and preserver of the universe. He was an epitome of patience, kindness, obedience, love, sacrifice, compassion, valour, wisdom and justice. He is worshipped as the Marjyada Purushottam shri Rama. The lord is coloured with a sea green color with a crown embracing his head. A bright wide smile along with a peaceful appearance and mesmerizing expression will leave the spectators spellbound. So grab this beautiful piece at a very affordable price.