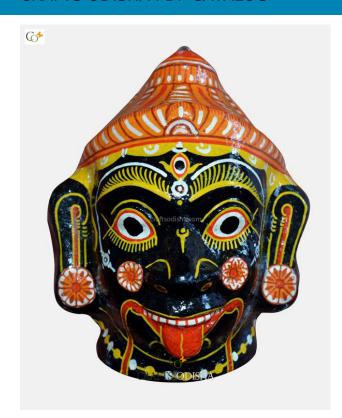

## Black Ganesha - Paper Mache Mask

Read More

**SKU:** 00528

Price: ₹2,625.00 inc. GST

**Stock:** instock

Categories: Paper Mache Masks, Wall Decor

**Tags:** <u>crafts odisha</u>, <u>door hanging</u>, <u>fashion</u>, <u>handicrafts</u>, <u>handmade paper</u>, <u>home décor</u>, <u>india</u>, <u>lifestyle</u>, <u>odisha</u>,

### **Product Description**

Lord Ganesha is entitled to be the lord of success and is the destructor of evil. He is also referred to as the destroyer of vanity, selfishness and pride and resides in every living being who is down to earth and humble. The elephant head of the deity is created out of paper with skillful perfection. Here the lord is painted black with beautiful simple design with his graceful expression covering his calm and peaceful face the lord can captivate the hearts of the spectators. The lord having two big fans like ear painted pink and this masterpiece having a big black trunk facing towards left and big eyes to visualize and bestow the followers with knowledge, art, prosperity and success. So bring this mask home to enhance the beauty of entrance of your house or office or amplify the aesthetics of your walls.