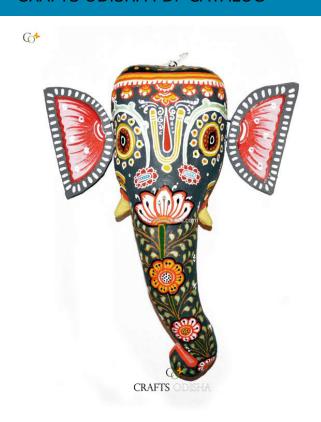

# **Ganesha - Paper Mache White Face**

Read More

**SKU:** 00527

**Price:** ₹2,623.95 inc. GST

Stock: instock

Categories: Paper Mache Masks, Wall Decor

**Tags:** <u>crafts odisha</u>, <u>door hanging</u>, <u>fashion</u>, <u>handicrafts</u>, <u>handmade paper</u>, <u>home décor</u>, <u>india</u>, <u>lifestyle</u>, <u>odisha</u>,

#### **Product Description**

Lord Ganesha is entitled as lord of beginning and is the destructor of every evil and bestower of knowledge and success. He is also referred to as the destroyer of vanity, selfishness and pride. The elephant head of the deity is created out of paper with skillful perfection. Here the lord is painted white with beautiful simple design with beauty, grace and purity covering his calm and peaceful face. The lord having two big fans like ears are painted pink and this masterpiece having a white trunk facing towards left bestows the devotees with knowledge, luck, prosperity and success. So bring this mask home to enhance the beauty of your house or office and leave your spectators speechless.