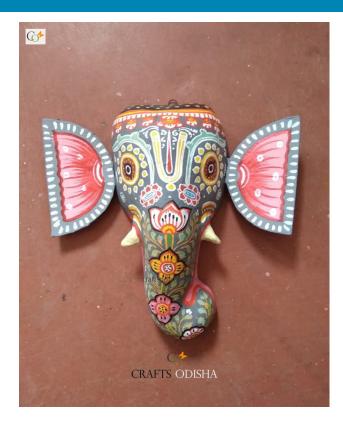

# **Lord Ganesha - Paper Mache Light-Yellow Face**

Read More

**SKU:** 00526

**Price:** ₹1,575.00 inc. GST

**Stock:** instock

Categories: Paper Mache Masks, Wall Decor

**Tags:** <u>crafts odisha</u>, <u>door hanging</u>, <u>fashion</u>, <u>handicrafts</u>, <u>handmade paper</u>, <u>home décor</u>, <u>india</u>, <u>lifestyle</u>, <u>odisha</u>,

#### **Product Description**

Lord Ganesha is entitled to be the lord of success and is the destructor of evil. He is also referred to as the destroyer of vanity, selfishness and pride and resides in every living being who is down to earth and humble. The elephant head of the deity is created out of paper with skillful perfection. Here the lord is painted white with beautiful simple design with his graceful expression covering his calm and peaceful face the lord can captivate the hearts of the spectators. The lord having two big fans like ear painted pink and this masterpiece having a big black trunk facing towards right bestows the followers with knowledge, prosperity and success. So bring this mask home to enhance the beauty of entrance of your house or office or amplify the aesthetics of your walls.