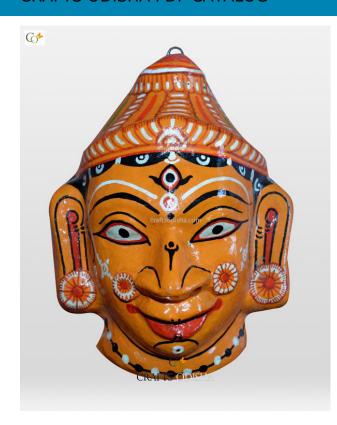

# **Lord Ganesha - Paper Mache Light-Yellow Face**

Read More

**SKU:** 00526

**Price:** ₹1,575.00 inc. GST

**Stock:** instock

Categories: Paper Mache Masks, Wall Decor

**Tags:** <u>crafts odisha</u>, <u>door hanging</u>, <u>fashion</u>, <u>handicrafts</u>, <u>handmade paper</u>, <u>home décor</u>, <u>india</u>, <u>lifestyle</u>, <u>odisha</u>,

#### **Product Description**

Lord Ganesha is entitled to be the lord of success and is the destructor of evil. He is also referred to as the destroyer of vanity, selfishness and pride and resides in every living being who is down to earth and humble. The elephant head of the deity is created out of paper with skillful perfection. Here the lord is painted white with beautiful simple design with his graceful expression covering his calm and peaceful face the lord can captivate the hearts of the spectators. The lord having two big fans like ear painted pink and this masterpiece having a big black trunk facing towards right bestows the followers with knowledge, prosperity and success. So bring this mask home to enhance the beauty of entrance of your house or office or amplify the aesthetics of your walls.