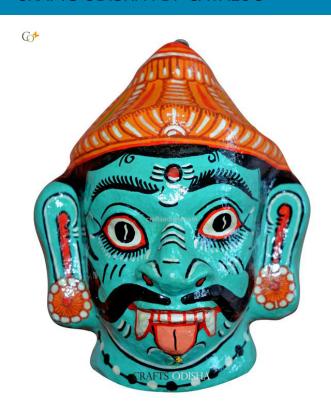

## Lankapati Ravan - Paper Mache Mask

Read More

**SKU:** 00510

**Price:** ₹1,048.95 inc. GST

Stock: onbackorder

Categories: Wall Decor, Paper Mache Masks

**Tags:** <u>crafts odisha</u>, <u>door hanging</u>, <u>fashion</u>, <u>handicrafts</u>, <u>handmade paper</u>, <u>home décor</u>, <u>india</u>, <u>lifestyle</u>, <u>odisha</u>,

### **Product Description**

Ravana is one of the most famous negative icons of Indian mythology. He is often depicted as the extremely powerful ten headed demon king of the Swarnapuri Lanka who had ruled over gods, humans and demons with his mighty powers, he received by worshiping the creator of the universe, lord Brahma. He was a great sage, an amazing scholar, a capable ruler and a maestro of the veena. His ten heads is a symbolism of his immense knowledge of the six shastras and the four Vedas. Here this great demon king's head is presented in a sky blue color with a crown over his head and an ear ornament. With a protruding tongue and sharp canines, mustache wide spread across the face and sharp expression on the face, this mache mask will make a great piece to be hung outside your house or office. Grab this piece at a very affordable price for the betterment of your house, business and family.