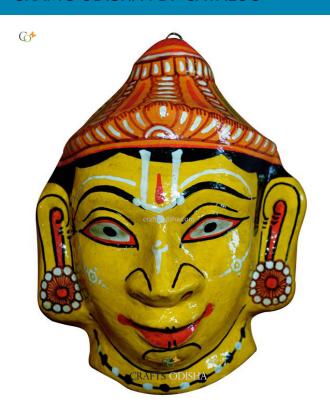

### **Sri Laxman - Paper Mache Mask**

**Read More** 

**SKU:** 00512

**Price:** ₹1,048.95 inc. GST

Stock: instock

Categories: Paper Mache Masks, Wall Decor

**Tags:** <u>door hanging</u>, <u>handmade paper</u>, <u>paper mache</u> mask, paper macie, Pattachitra, pattachitra paintings,

### **Product Description**

Lakshmana was the manifestation of Sheshnag, the divine companion of Lord Vishnu. Apart from being a fierce warrior his devotion and love for his brother Rama was legendary. He is epitome of love, compassion, devotion, sacrifice, obedience and dedication. He was one of the biggest devotees of the Rama avatar of Lord Vishnu. He was married to Urmilla, the younger sister of goddess Sita. He sacrificed his love and kingdom for the sake of protecting lord Rama and goddess Sita when they set on an exile of 14 years. Here the lord is painted yellow with a crown embracing his head. His face covered with a faint pleasantness and a bright smile spread across his face. So bring this mache mask home to enhance the beauty of your wall with this exquisite artwork.