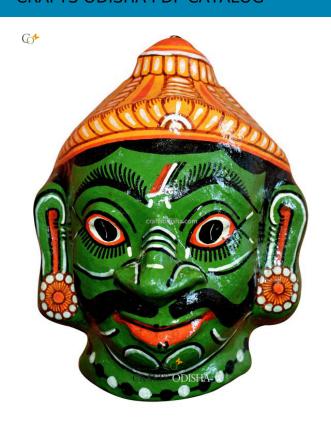

### **Ravana - Paper Mache Mask**

Read More

**SKU:** 00511

**Price:** ₹1,048.95 inc. GST

**Stock:** outofstock

Categories: Paper Mache Masks, Wall Decor

**Tags:** <u>door hanging</u>, <u>handmade paper</u>, <u>paper mache</u> mask, paper macie, Pattachitra, pattachitra paintings,

### **Product Description**

Ravana is the famous antagonist of the mythological epic Ramayana. He is often depicted as the extremely powerful ten headed demon king of the Swarnapuri Lanka who had ruled over gods, humans and demons with his mighty powers he received by worshipping the creator of the universe, lord Brahma. He was a great sage, an amazing scholar, a capable ruler and a maestro of the veena. His ten heads is a symbolism of his immense knowledge of the six shastras and the four Vedas. He was the supreme devotee of lord Shiva. Here this great demon king's head is presented in a sea green color with a crown over his head and an ear ornament. With a protruding tongue and sharp canines this mache mask will make a great piece to be hung outside your office or house to keep away any bad omen from entering. So grab this for the betterment of your house, business and family.