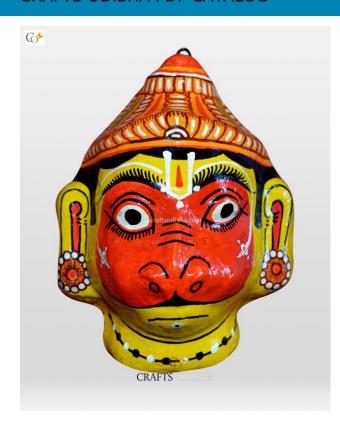

# **Lord Hanuman - Paper Mache Mask Wall Hanging**

Read More

**SKU:** 00521

**Price:** ₹1,102.50 inc. GST

**Stock:** outofstock

Categories: Paper Mache Masks, Wall Decor

**Tags:** <u>crafts odisha</u>, <u>door hanging</u>, <u>fashion</u>, <u>handicrafts</u>, <u>handmade paper</u>, <u>home décor</u>, <u>india</u>, <u>lifestyle</u>, <u>odisha</u>,

### **Product Description**

Lord Shiva was said to have taken the form of the lord hanuman to help Lord Rama (the 7th incarnation of Lord Vishnu), to defeat the demon king Ravana and rescue his wife goddess Sita (incarnated form of goddess Lakshmi). Lord Hanuman is the bestower of Wisdom, physical strength, fame, courage, fearlessness, good health, vigilance and eloquence. Lord hanuman is the son of lord Varun dev (the lord of air). He is an epitome of devotion, dedication, fearlessness, bravery, courage and sacrifice. Here the lord colored orange with yellow outer layering, with a crown adorning his head and pair of ear studs studded on his ears. Bring this beautiful mache mask home to amplify the beauty of your walls.