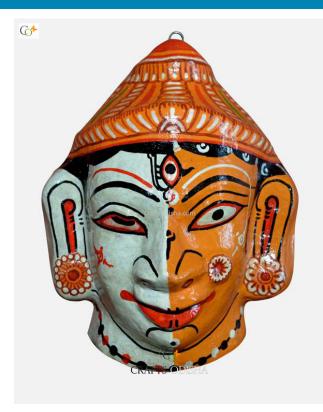

## **Product Description**

Krishna is the eighth incarnation of lord Vishnu, who takes various forms in every yuga to pave the path to salvation for the people who are on righteous path and protect them from every evil. He is the supreme preserver of the universe disguised as a cow boy to eradicate unrighteousness and establish righteousness. Goddess Kali is the personified as the Divine Mother, who is depicted with a fierce and dark complexion. She is generally referred to as the highest power that has created the universe, protects it and destroys it ultimately. Here these two preserving entities of universe are presented as two halves, where Krishna is painted blue and Kali is painted black. With fierce but pleasant expression covering their face the two supreme deities are ready to protect their devotees. So grab this beautiful mache mask to enhance the aesthetics of your house.