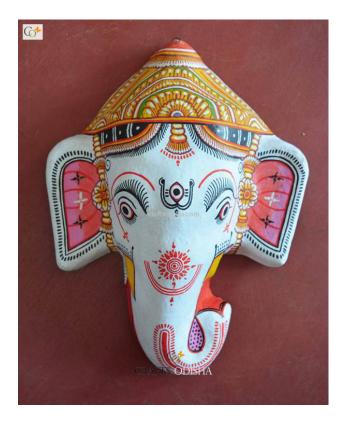

# Ganesha - Paper Mache White Face

Lord Ganesha is entitled as lord of beginning and is the destructor of every evil and bestower of

## **Product Description**

knowledge and success. He is also referred to as the destroyer of vanity, selfishness and pride. The elephant head of the deity is created out of paper with skillful perfection. Here the lord is painted white with beautiful simple design with beauty, grace and purity covering his calm and peaceful face. The lord having two big fans like ears are painted pink and this masterpiece having a white trunk facing towards left bestows the devotees with knowledge, luck, prosperity and success. So bring this mask home to enhance the beauty of your house or office and leave your spectators speechless.