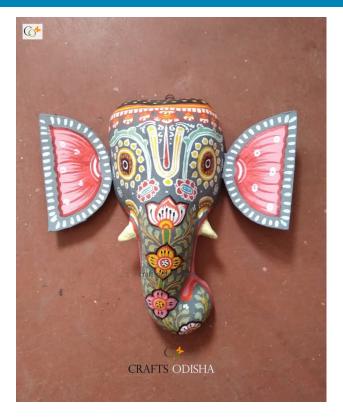

Lord Ganesha is entitled as lord of beginning and is the destructor of every evil and bestower of

## **Product Description**

knowledge and success. He is also referred to as the destroyer of vanity, selfishness and pride. The elephant head of the deity is created out of paper with skillful perfection. Here the lord is painted white with beautiful simple design with beauty, grace and purity covering his calm and peaceful face. The lord having two big fans like ears are painted pink and this masterpiece having a white trunk facing towards left bestows the devotees with knowledge, luck, prosperity and success. So bring this mask home to enhance the beauty of your house or office and leave your spectators speechless.