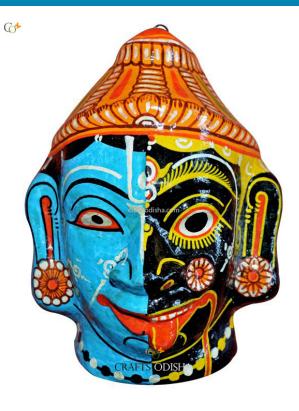

# Krishna & Kali - Paper Mache Mask Wall Decor

Read More

SKU: 00514
Price: ₹1,048.95 inc. GST
Stock: outofstock
Categories: Paper Mache Masks, Wall Decor
Tags: crafts odisha, door hanging, fashion, handicrafts

, <u>handmade paper</u>, <u>home décor</u>, <u>india</u>, <u>lifestyle</u>, <u>odisha</u>, paper mache mask, paper macie, wall hanging

## **Product Description**

Krishna is the eighth incarnation of lord Vishnu, who takes various forms in every yuga to pave the path to salvation for the people who are on righteous path and protect them from every evil. He is the supreme preserver of the universe disguised as a cow boy to eradicate unrighteousness and establish righteousness. Goddess Kali is the personified as the Divine Mother, who is depicted with a fierce and dark complexion. She is generally referred to as the highest power that has created the universe, protects it and destroys it ultimately. Here these two preserving entities of universe are presented as two halves, where Krishna is painted blue and Kali is painted black. With fierce but pleasant expression covering their face the two supreme deities are ready to protect their devotees. So grab this beautiful mache mask to enhance the aesthetics of your house.