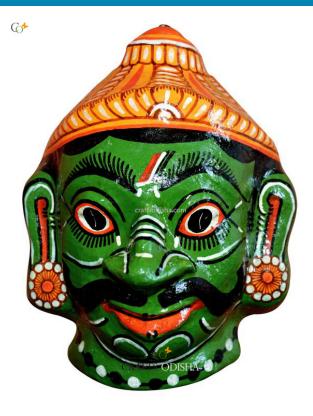

# **Ravana - Paper Mache Mask**

Read More

**SKU:** 00511

Price: ₹1,048.95 inc. GST

Stock: outofstock

Categories: Paper Mache Masks, Wall Decor

**Tags:** <u>door hanging</u>, <u>handmade paper</u>, <u>paper mache</u> <u>mask</u>, <u>paper macie</u>, <u>Pattachitra</u>, <u>pattachitra paintings</u>, <u>wall hanging</u>, <u>wall mount</u>

### **Product Description**

Ravana is the famous antagonist of the mythological epic Ramayana. He is often depicted as the extremely powerful ten headed demon king of the Swarnapuri Lanka who had ruled over gods, humans and demons with his mighty powers he received by worshipping the creator of the universe, lord Brahma. He was a great sage, an amazing scholar, a capable ruler and a maestro of the veena. His ten heads is a symbolism of his immense knowledge of the six shastras and the four Vedas. He was the supreme devotee of lord Shiva. Here this great demon king's head is presented in a sea green color with a crown over his head and an ear ornament. With a protruding tongue and sharp canines this mache mask will make a great piece to be hung outside your office or house to keep away any bad omen from entering. So grab this for the betterment of your house, business and family.