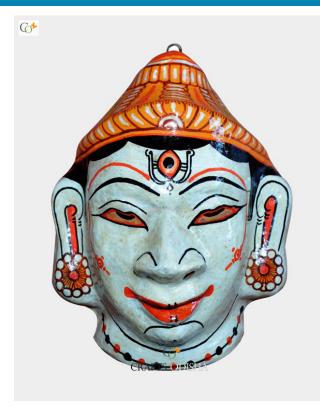

# Lord Shiva - Paper Mache Mask

**Read More** 

**SKU:** 00518

Price: ₹1,048.95 inc. GST

Stock: onbackorder

Categories: Paper Mache Masks, Wall Decor

**Tags:** <u>crafts odisha</u>, <u>door hanging</u>, <u>fashion</u>, <u>handicrafts</u>, <u>handmade paper</u>, <u>home décor</u>, <u>india</u>, <u>lifestyle</u>, <u>odisha</u>, <u>paper mache mask</u>, <u>wall hanging</u>

## **Product Description**

Lord Shiva is known as the God of mercy and kindness. He protects his devotees from all evil and blesses them with grace, knowledge and peace. Lord Shiva is the destructor of evil and transformer of the universe for a new beginning. Shiva is referred as the Satyam, Shivam, Sundaram which means truth, goodness and beauty. Shiva has great abilities to purify; he is the best of the yogis, formless, limitless, transcendent and unchanging absolute Brahman, and the soul of the universe. Here the lord is beautifully created out of paper with absolute perfection and is colored white with accessories to beautify as well as a crown over his head to magnify the beauty of the mask. Bring this lord home to feel protected under his shadow and stay protected from all forms of evil and be blessed.