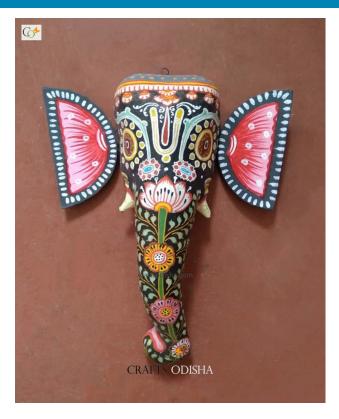

# Lord Ganesha - Paper Mache Light-Yellow Face

**Read More** 

SKU: 00526
Price: ₹1,575.00 inc. GST
Stock: instock
Categories: Paper Mache Masks, Wall Decor
Tags: crafts odisha, door hanging, fashion, handicrafts
, handmade paper, home décor, india, lifestyle, odisha,

## **Product Description**

Lord Ganesha is entitled to be the lord of success and is the destructor of evil. He is also referred to as the destroyer of vanity, selfishness and pride and resides in every living being who is down to earth and humble. The elephant head of the deity is created out of paper with skillful perfection. Here the lord is painted white with beautiful simple design with his graceful expression covering his calm and peaceful face the lord can captivate the hearts of the spectators. The lord having two big fans like ear painted pink and this masterpiece having a big black trunk facing towards right bestows the followers with knowledge, prosperity and success. So bring this mask home to enhance the beauty of entrance of your house or office or amplify the aesthetics of your walls.