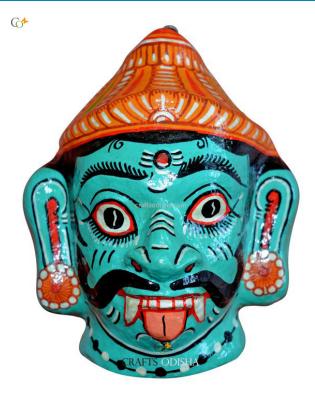

# Lankapati Ravan - Paper Mache Mask

Read More

SKU: 00510
Price: ₹1,048.95 inc. GST
Stock: onbackorder
Categories: Paper Mache Masks, Wall Decor
Tags: crafts odisha, door hanging, fashion, handicrafts
handreade menon haves d(see india lifest de adiaba

## **Product Description**

Ravana is one of the most famous negative icons of Indian mythology. He is often depicted as the extremely powerful ten headed demon king of the Swarnapuri Lanka who had ruled over gods, humans and demons with his mighty powers, he received by worshiping the creator of the universe, lord Brahma. He was a great sage, an amazing scholar, a capable ruler and a maestro of the veena. His ten heads is a symbolism of his immense knowledge of the six shastras and the four Vedas. Here this great demon king's head is presented in a sky blue color with a crown over his head and an ear ornament. With a protruding tongue and sharp canines, mustache wide spread across the face and sharp expression on the face, this mache mask will make a great piece to be hung outside your house or office. Grab this piece at a very affordable price for the betterment of your house, business and family.