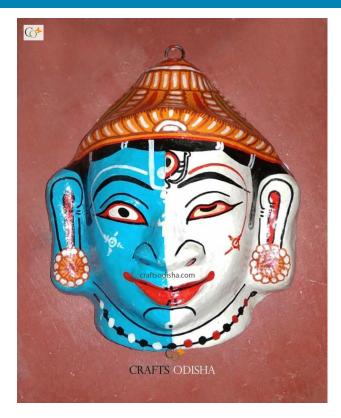

## **Product Description**

Ardhanarishwar form is represented as half male and half female, which is said to be the combination of Lord Shiva and Adi-Shakti goddess Parvati. Ardhanarishvara signifies "totality that lies beyond duality". It conveys that God is both Shiva and Parvati, "both male and female, father and mother and both destructive as well as constructive". This form of lord depicts the equal importance of man and woman in this world it conveys that Shiva and Shakti are one and the same. Here the male part is painted white with three lines of ashes on forehead where as the female part is painted slightly orange with nose accessory. But both have one common feature that is the third eye on their forehead. Grab this beautifully portrayed Ardhanarishwar mache mask to promote equality in today's world.