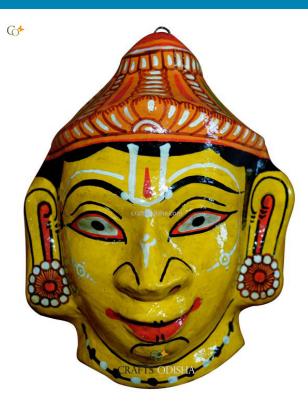

# Lord Ganesha - Paper Mache Light-Yellow Face

**Read More** 

SKU: 00526
Price: ₹1,575.00 inc. GST
Stock: instock
Categories: Paper Mache Masks, Wall Decor
Tags: crafts odisha, door hanging, fashion, handicrafts
, handmade paper, home décor, india, lifestyle, odisha,

paper mache mask, paper macie, wall hanging

## **Product Description**

Lord Ganesha is entitled to be the lord of success and is the destructor of evil. He is also referred to as the destroyer of vanity, selfishness and pride and resides in every living being who is down to earth and humble. The elephant head of the deity is created out of paper with skillful perfection. Here the lord is painted white with beautiful simple design with his graceful expression covering his calm and peaceful face the lord can captivate the hearts of the spectators. The lord having two big fans like ear painted pink and this masterpiece having a big black trunk facing towards right bestows the followers with knowledge, prosperity and success. So bring this mask home to enhance the beauty of entrance of your house or office or amplify the aesthetics of your walls.