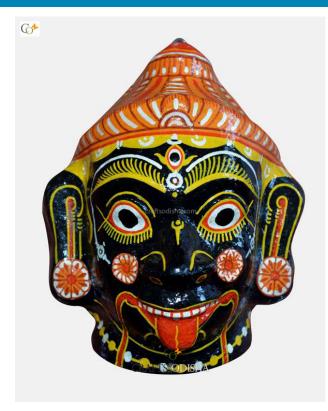

# Black Ganesha - Paper Mache Mask

Read More

SKU: 00528
Price: ₹2,625.00 inc. GST
Stock: instock
Categories: Paper Mache Masks, Wall Decor
Tags: crafts odisha, door hanging, fashion, handicrafts, handmade paper, home décor, india, lifestyle, odisha,

paper mache mask, paper macie, wall hanging

### **Product Description**

Lord Ganesha is entitled to be the lord of success and is the destructor of evil. He is also referred to as the destroyer of vanity, selfishness and pride and resides in every living being who is down to earth and humble. The elephant head of the deity is created out of paper with skillful perfection. Here the lord is painted black with beautiful simple design with his graceful expression covering his calm and peaceful face the lord can captivate the hearts of the spectators. The lord having two big fans like ear painted pink and this masterpiece having a big black trunk facing towards left and big eyes to visualize and bestow the followers with knowledge, art, prosperity and success. So bring this mask home to enhance the beauty of entrance of your house or office or amplify the aesthetics of your walls.