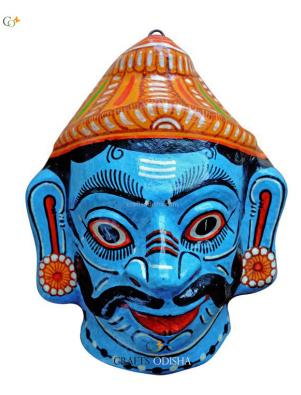

# Lankapati Ravan - Paper Mache Mask

Read More

SKU: 00510
Price: ₹1,048.95 inc. GST
Stock: onbackorder
Categories: Paper Mache Masks, Wall Decor
Tags: crafts odisha, door hanging, fashion, handicrafts
handreade menon haves d(see india lifest de adiaba

## **Product Description**

Ravana is one of the most famous negative icons of Indian mythology. He is often depicted as the extremely powerful ten headed demon king of the Swarnapuri Lanka who had ruled over gods, humans and demons with his mighty powers, he received by worshiping the creator of the universe, lord Brahma. He was a great sage, an amazing scholar, a capable ruler and a maestro of the veena. His ten heads is a symbolism of his immense knowledge of the six shastras and the four Vedas. Here this great demon king's head is presented in a sky blue color with a crown over his head and an ear ornament. With a protruding tongue and sharp canines, mustache wide spread across the face and sharp expression on the face, this mache mask will make a great piece to be hung outside your house or office. Grab this piece at a very affordable price for the betterment of your house, business and family.