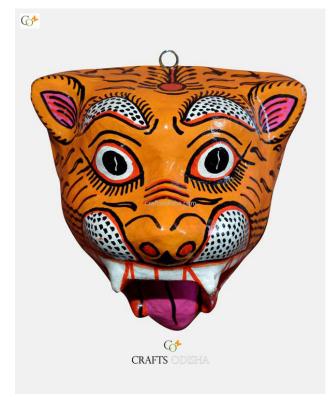

# **Tiger Face - Paper Mache Mask**

Read More

**SKU:** 00525

Price: ₹1,102.50 inc. GST

Stock: instock

Categories: Paper Mache Masks, Wall Decor

**Tags:** <u>crafts odisha</u>, <u>door hanging</u>, <u>fashion</u>, <u>handicrafts</u>, <u>handmade paper</u>, <u>home décor</u>, <u>india</u>, <u>lifestyle</u>, <u>odisha</u>, <u>paper mache mask</u>, <u>paper macie</u>, <u>wall hanging</u>

### **Product Description**

The Tiger is the largest cat species, most recognizable for their pattern of dark vertical stripes on reddish-orange fur with a lighter underside. They are one of the most popular wild animals of the world. They are fierce, ruthless, powerful, tough, dynamic and mighty. They are quite cautious and energetic and have acute senses and sharp eyesight. The tiger is the symbol of power and is the national animal of several countries like India, Bangladesh, Malaysia and South Korea. They often appear as symbol or mascots on flags, coats, or sporting events. Grab this ferocious yet attractive piece of tiger paper Mache mask home to decorate your house or office.