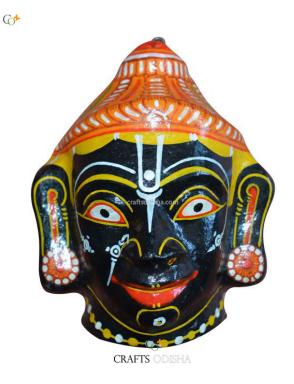

# Black Ganesha - Paper Mache Mask

Read More

SKU: 00528
Price: ₹2,625.00 inc. GST
Stock: instock
Categories: Paper Mache Masks, Wall Decor
Tags: crafts odisha, door hanging, fashion, handicrafts, handmade paper, home décor, india, lifestyle, odisha,

### **Product Description**

Lord Ganesha is entitled to be the lord of success and is the destructor of evil. He is also referred to as the destroyer of vanity, selfishness and pride and resides in every living being who is down to earth and humble. The elephant head of the deity is created out of paper with skillful perfection. Here the lord is painted black with beautiful simple design with his graceful expression covering his calm and peaceful face the lord can captivate the hearts of the spectators. The lord having two big fans like ear painted pink and this masterpiece having a big black trunk facing towards left and big eyes to visualize and bestow the followers with knowledge, art, prosperity and success. So bring this mask home to enhance the beauty of entrance of your house or office or amplify the aesthetics of your walls.