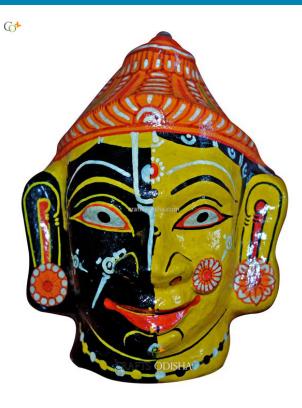

# Black Ganesha - Paper Mache Mask

Read More

SKU: 00528
Price: ₹2,625.00 inc. GST
Stock: instock
Categories: Paper Mache Masks, Wall Decor
Tags: crafts odisha, door hanging, fashion, handicrafts, handmade paper, home décor, india, lifestyle, odisha,

paper mache mask, paper macie, wall hanging

### **Product Description**

Lord Ganesha is entitled to be the lord of success and is the destructor of evil. He is also referred to as the destroyer of vanity, selfishness and pride and resides in every living being who is down to earth and humble. The elephant head of the deity is created out of paper with skillful perfection. Here the lord is painted black with beautiful simple design with his graceful expression covering his calm and peaceful face the lord can captivate the hearts of the spectators. The lord having two big fans like ear painted pink and this masterpiece having a big black trunk facing towards left and big eyes to visualize and bestow the followers with knowledge, art, prosperity and success. So bring this mask home to enhance the beauty of entrance of your house or office or amplify the aesthetics of your walls.