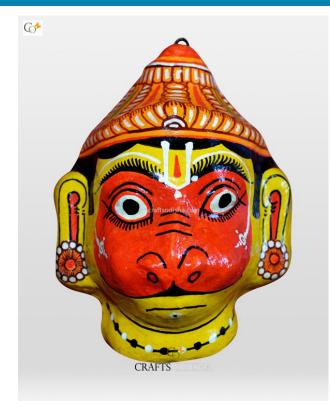

### **Product Description**

Lord Hanuman was the incarnation of lord Shiva in Treta yuga to help Lord Rama, the seventh incarnation of Lord Vishnu. The lord took the form to defeat the demon king Ravana and rescue his wife goddess Sita, the incarnation of goddess Lakshmi and Hanuman became the follower of Rama since birth and became immortal for life. Lord Hanuman is the bestower of Wisdom, physical strength, fame, courage, fearlessness, good health, vigilance and eloquence. He is an epitome of devotion, dedication, fearlessness, bravery, courage and sacrifice. Here the lord colored orange with yellow outer layering, with a crown adorning his head and pair of ear studs studded on his ears. Bring this exquisite paper Mache mask home to magnify the beauty of your walls.