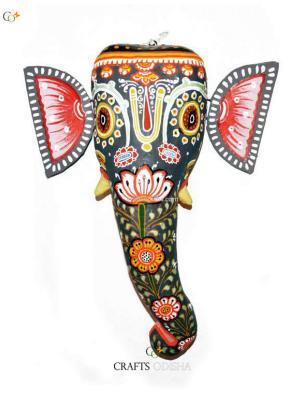

## **Product Description**

Lord Ganesha is entitled to be the lord of success and is the destructor of evil. He is also referred to as the destroyer of vanity, selfishness and pride and resides in every living being who is down to earth and humble. The elephant head of the deity is created out of paper with skillful perfection. Here the lord is painted white with beautiful simple design with his graceful expression covering his calm and peaceful face the lord can captivate the hearts of the spectators. The lord having two big fans like ear painted pink and this masterpiece having a big black trunk facing towards right bestows the followers with knowledge, prosperity and success. So bring this mask home to enhance the beauty of entrance of your house or office or amplify the aesthetics of your walls.