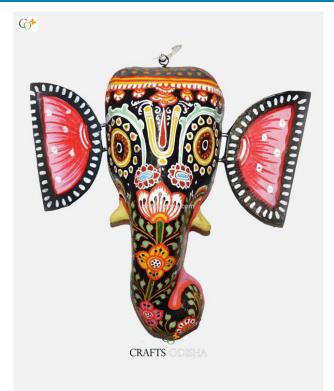

# Ganesha - Paper Mache White Face

Lord Ganesha is entitled as lord of beginning and is the destructor of every evil and bestower of

## **Product Description**

knowledge and success. He is also referred to as the destroyer of vanity, selfishness and pride. The elephant head of the deity is created out of paper with skillful perfection. Here the lord is painted white with beautiful simple design with beauty, grace and purity covering his calm and peaceful face. The lord having two big fans like ears are painted pink and this masterpiece having a white trunk facing towards left bestows the devotees with knowledge, luck, prosperity and success. So bring this mask home to enhance the beauty of your house or office and leave your spectators speechless.