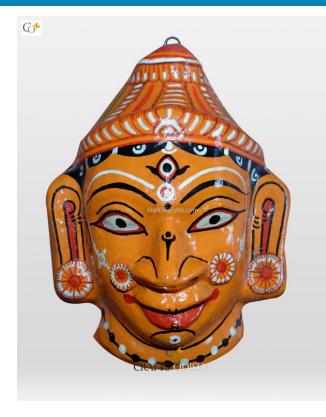

# Lord Ganesha - Paper Mache Light-Yellow Face

**Read More** 

SKU: 00526
Price: ₹1,575.00 inc. GST
Stock: instock
Categories: Paper Mache Masks, Wall Decor
Tags: crafts odisha, door hanging, fashion, handicrafts
, handmade paper, home décor, india, lifestyle, odisha,

paper mache mask, paper macie, wall hanging

## **Product Description**

Lord Ganesha is entitled to be the lord of success and is the destructor of evil. He is also referred to as the destroyer of vanity, selfishness and pride and resides in every living being who is down to earth and humble. The elephant head of the deity is created out of paper with skillful perfection. Here the lord is painted white with beautiful simple design with his graceful expression covering his calm and peaceful face the lord can captivate the hearts of the spectators. The lord having two big fans like ear painted pink and this masterpiece having a big black trunk facing towards right bestows the followers with knowledge, prosperity and success. So bring this mask home to enhance the beauty of entrance of your house or office or amplify the aesthetics of your walls.