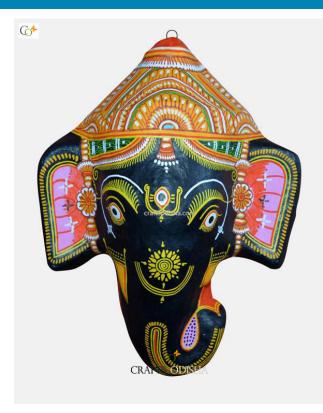

# Ganesha - Paper Mache White Face

## **Product Description**

knowledge and success. He is also referred to as the destroyer of vanity, selfishness and pride. The elephant head of the deity is created out of paper with skillful perfection. Here the lord is painted white with beautiful simple design with beauty, grace and purity covering his calm and peaceful face. The lord having two big fans like ears are painted pink and this masterpiece having a white trunk facing towards left bestows the devotees with knowledge, luck, prosperity and success. So bring this mask home to enhance the beauty of your house or office and leave your spectators speechless.

Lord Ganesha is entitled as lord of beginning and is the destructor of every evil and bestower of