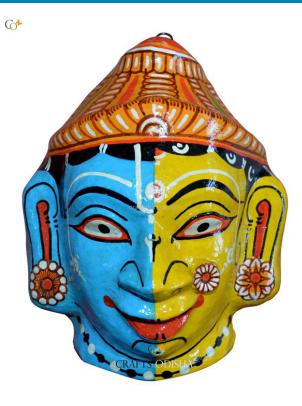

# Ram Sita - Paper Mache Mask

Read More

**SKU:** 00509

Price: ₹1,048.95 inc. GST

Stock: outofstock

Categories: Paper Mache Masks, Wall Decor

**Tags:** <u>crafts odisha</u>, <u>door hanging</u>, <u>fashion</u>, <u>handicrafts</u>, <u>handmade paper</u>, <u>home décor</u>, <u>india</u>, <u>lifestyle</u>, <u>odisha</u>, <u>paper mache mask</u>, <u>wall hanging</u>

## **Product Description**

Lord Rama is the seventh incarnation of lord Vishnu, the supreme protector and preserver of the universe. He was an epitome of patience, kindness, obedience, love, sacrifice, compassion, valour, wisdom and justice. He is worshipped as the Marjyada Purushottam shri Rama. He was married to the Janak-Nandini Sita who is said to be the incarnation of goddess Lakshmi who is the symbolism of beauty, wealth and purity. The couple is considered to be two body one soul and here in this paper mache mask the two supreme entities are presented as halves. The lord is coloured blue and the goddess is coloured yellow. The mesmerizing expressions of the divine couple can captivate the hearts and minds of the spectators. So grab this beautiful piece at a very affordable price.