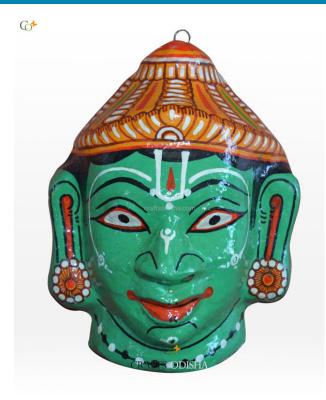

# Sri Laxman - Paper Mache Mask

Read More

**SKU:** 00512

Price: ₹1,048.95 inc. GST

Stock: instock

Categories: Paper Mache Masks, Wall Decor

**Tags:** <u>door hanging</u>, <u>handmade paper</u>, <u>paper mache</u> <u>mask</u>, <u>paper macie</u>, <u>Pattachitra</u>, <u>pattachitra paintings</u>, <u>wall hanging</u>, <u>wall mount</u>

### **Product Description**

Lakshmana was the manifestation of Sheshnag, the divine companion of Lord Vishnu. Apart from being a fierce warrior his devotion and love for his brother Rama was legendary. He is epitome of love, compassion, devotion, sacrifice, obedience and dedication. He was one of the biggest devotees of the Rama avatar of Lord Vishnu. He was married to Urmilla, the younger sister of goddess Sita. He sacrificed his love and kingdom for the sake of protecting lord Rama and goddess Sita when they set on an exile of 14 years. Here the lord is painted yellow with a crown embracing his head. His face covered with a faint pleasantness and a bright smile spread across his face. So bring this mache mask home to enhance the beauty of your wall with this exquisite artwork.