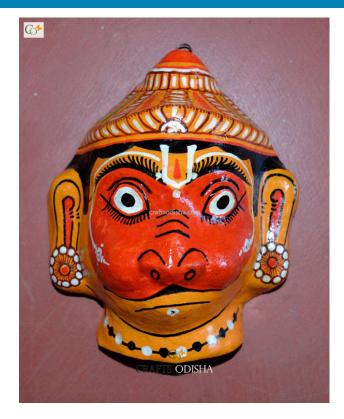

# Lord Hanumaan - Paper Mache Mask

Read More

SKU: 00520
Price: ₹1,102.50 inc. GST
Stock: instock
Categories: Paper Mache Masks, Wall Decor
Tags: crafts odisha, door hanging, fashion, handicrafts, handmade paper, home décor, india, lifestyle, odisha,

paper mache mask, paper macie, wall hanging

### **Product Description**

Lord Hanuman was the incarnation of lord Shiva in Treta yuga to help Lord Rama, the seventh incarnation of Lord Vishnu. The lord took the form to defeat the demon king Ravana and rescue his wife goddess Sita, the incarnation of goddess Lakshmi and Hanuman became the follower of Rama since birth and became immortal for life. Lord Hanuman is the bestower of Wisdom, physical strength, fame, courage, fearlessness, good health, vigilance and eloquence. He is an epitome of devotion, dedication, fearlessness, bravery, courage and sacrifice. Here the lord colored orange with yellow outer layering, with a crown adorning his head and pair of ear studs studded on his ears. Bring this exquisite paper Mache mask home to magnify the beauty of your walls.