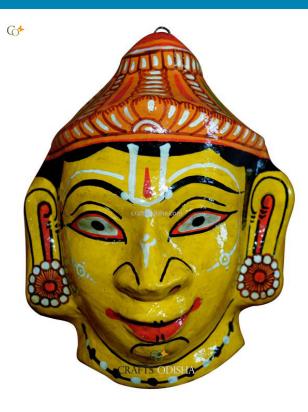

# Sri Laxman - Paper Mache Mask

Read More

**SKU:** 00512

Price: ₹1,048.95 inc. GST

Stock: instock

Categories: Paper Mache Masks, Wall Decor

**Tags:** <u>door hanging</u>, <u>handmade paper</u>, <u>paper mache</u> <u>mask</u>, <u>paper macie</u>, <u>Pattachitra</u>, <u>pattachitra paintings</u>, <u>wall hanging</u>, <u>wall mount</u>

### **Product Description**

Lakshmana was the manifestation of Sheshnag, the divine companion of Lord Vishnu. Apart from being a fierce warrior his devotion and love for his brother Rama was legendary. He is epitome of love, compassion, devotion, sacrifice, obedience and dedication. He was one of the biggest devotees of the Rama avatar of Lord Vishnu. He was married to Urmilla, the younger sister of goddess Sita. He sacrificed his love and kingdom for the sake of protecting lord Rama and goddess Sita when they set on an exile of 14 years. Here the lord is painted yellow with a crown embracing his head. His face covered with a faint pleasantness and a bright smile spread across his face. So bring this mache mask home to enhance the beauty of your wall with this exquisite artwork.