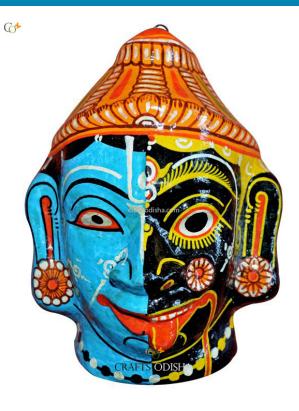

## **Product Description**

Krishna is the eighth incarnation of lord Vishnu, who takes various forms in every yuga to pave the path to salvation for the people who are on righteous path and protect them from every evil. He is the supreme preserver of the universe disguised as a cow boy to eradicate unrighteousness and establish righteousness. Goddess Kali is the personified as the Divine Mother, who is depicted with a fierce and dark complexion. She is generally referred to as the highest power that has created the universe, protects it and destroys it ultimately. Here these two preserving entities of universe are presented as two halves, where Krishna is painted blue and Kali is painted black. With fierce but pleasant expression covering their face the two supreme deities are ready to protect their devotees. So grab this beautiful mache mask to enhance the aesthetics of your house.