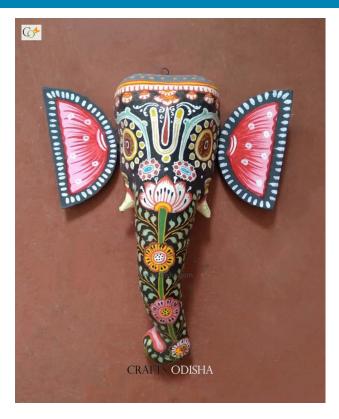

# Black Ganesha - Paper Mache Mask

Read More

SKU: 00528
Price: ₹2,625.00 inc. GST
Stock: instock
Categories: Paper Mache Masks, Wall Decor
Tags: crafts odisha, door hanging, fashion, handicrafts, handmade paper, home décor, india, lifestyle, odisha,

### **Product Description**

Lord Ganesha is entitled to be the lord of success and is the destructor of evil. He is also referred to as the destroyer of vanity, selfishness and pride and resides in every living being who is down to earth and humble. The elephant head of the deity is created out of paper with skillful perfection. Here the lord is painted black with beautiful simple design with his graceful expression covering his calm and peaceful face the lord can captivate the hearts of the spectators. The lord having two big fans like ear painted pink and this masterpiece having a big black trunk facing towards left and big eyes to visualize and bestow the followers with knowledge, art, prosperity and success. So bring this mask home to enhance the beauty of entrance of your house or office or amplify the aesthetics of your walls.