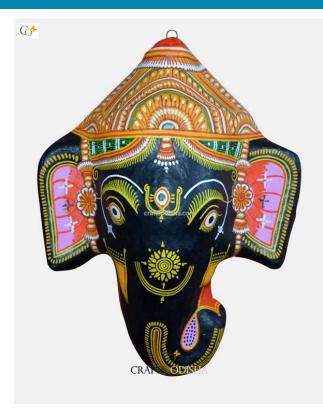

# Lord Ganesha - Paper Mache Light-Yellow Face

**Read More** 

SKU: 00526
Price: ₹1,575.00 inc. GST
Stock: instock
Categories: Paper Mache Masks, Wall Decor
Tags: crafts odisha, door hanging, fashion, handicrafts
, handmade paper, home décor, india, lifestyle, odisha,

## **Product Description**

Lord Ganesha is entitled to be the lord of success and is the destructor of evil. He is also referred to as the destroyer of vanity, selfishness and pride and resides in every living being who is down to earth and humble. The elephant head of the deity is created out of paper with skillful perfection. Here the lord is painted white with beautiful simple design with his graceful expression covering his calm and peaceful face the lord can captivate the hearts of the spectators. The lord having two big fans like ear painted pink and this masterpiece having a big black trunk facing towards right bestows the followers with knowledge, prosperity and success. So bring this mask home to enhance the beauty of entrance of your house or office or amplify the aesthetics of your walls.