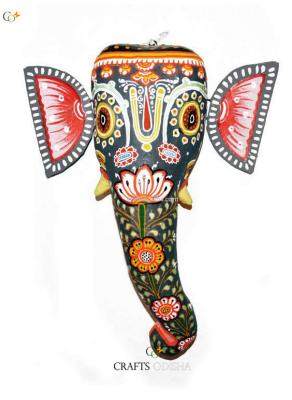

# Lord Ganesha - Paper Mache Light-Yellow Face

**Read More** 

SKU: 00526
Price: ₹1,575.00 inc. GST
Stock: instock
Categories: Paper Mache Masks, Wall Decor
Tags: crafts odisha, door hanging, fashion, handicrafts
, handmade paper, home décor, india, lifestyle, odisha,

## **Product Description**

Lord Ganesha is entitled to be the lord of success and is the destructor of evil. He is also referred to as the destroyer of vanity, selfishness and pride and resides in every living being who is down to earth and humble. The elephant head of the deity is created out of paper with skillful perfection. Here the lord is painted white with beautiful simple design with his graceful expression covering his calm and peaceful face the lord can captivate the hearts of the spectators. The lord having two big fans like ear painted pink and this masterpiece having a big black trunk facing towards right bestows the followers with knowledge, prosperity and success. So bring this mask home to enhance the beauty of entrance of your house or office or amplify the aesthetics of your walls.