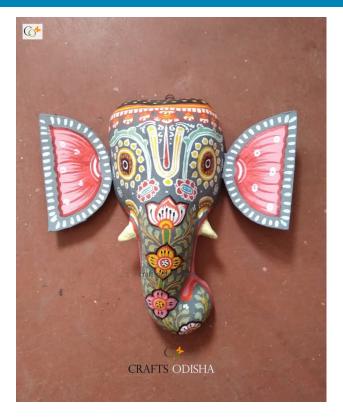

# Ganesha - Paper Mache White Face

## **Product Description**

knowledge and success. He is also referred to as the destroyer of vanity, selfishness and pride. The elephant head of the deity is created out of paper with skillful perfection. Here the lord is painted white with beautiful simple design with beauty, grace and purity covering his calm and peaceful face. The lord having two big fans like ears are painted pink and this masterpiece having a white trunk facing towards left bestows the devotees with knowledge, luck, prosperity and success. So bring this mask home to enhance the beauty of your house or office and leave your spectators speechless.

Lord Ganesha is entitled as lord of beginning and is the destructor of every evil and bestower of