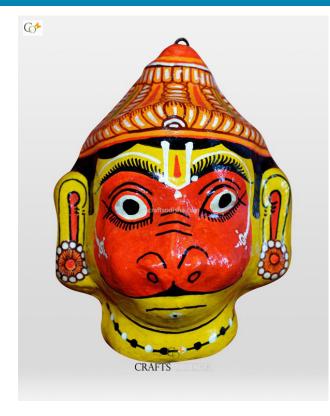

# Lord Hanumaan - Paper Mache Mask

Read More

SKU: 00520
Price: ₹1,102.50 inc. GST
Stock: instock
Categories: Paper Mache Masks, Wall Decor
Tags: crafts odisha, door hanging, fashion, handicrafts, handmade paper, home décor, india, lifestyle, odisha,

### **Product Description**

Lord Hanuman was the incarnation of lord Shiva in Treta yuga to help Lord Rama, the seventh incarnation of Lord Vishnu. The lord took the form to defeat the demon king Ravana and rescue his wife goddess Sita, the incarnation of goddess Lakshmi and Hanuman became the follower of Rama since birth and became immortal for life. Lord Hanuman is the bestower of Wisdom, physical strength, fame, courage, fearlessness, good health, vigilance and eloquence. He is an epitome of devotion, dedication, fearlessness, bravery, courage and sacrifice. Here the lord colored orange with yellow outer layering, with a crown adorning his head and pair of ear studs studded on his ears. Bring this exquisite paper Mache mask home to magnify the beauty of your walls.