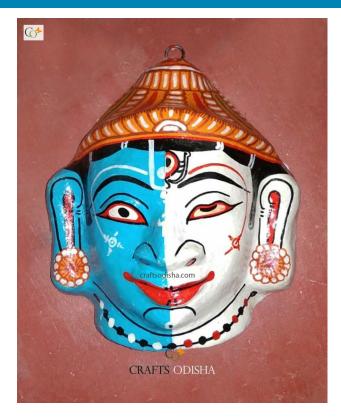

# Shiva Parvati - Paper Mache Face Mask

**Read More** 

SKU: 00523
Price: ₹1,048.95 inc. GST
Stock: outofstock
Categories: Paper Mache Masks, Wall Decor
Tags: door hanging, handmade paper, paper mache
mask, paper macie, wall hanging, wall mount

## **Product Description**

Ardhanarishwar form is represented as half male and half female, which is said to be the combination of Lord Shiva and Adi-Shakti goddess Parvati. Ardhanarishvara signifies "totality that lies beyond duality". It conveys that God is both Shiva and Parvati, "both male and female, father and mother and both destructive as well as constructive". This form of lord depicts the equal importance of man and woman in this world it conveys that Shiva and Shakti are one and the same. Here the male part is painted white with three lines of ashes on forehead where as the female part is painted slightly orange with nose accessory. But both have one common feature that is the third eye on their forehead. Grab this beautifully portrayed Ardhanarishwar mache mask to promote equality in today's world.