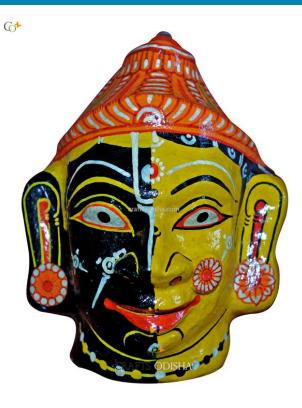

# Sri Laxman - Paper Mache Mask

Read More

**SKU:** 00512

Price: ₹1,048.95 inc. GST

Stock: instock

Categories: Paper Mache Masks, Wall Decor

**Tags:** <u>door hanging</u>, <u>handmade paper</u>, <u>paper mache</u> <u>mask</u>, <u>paper macie</u>, <u>Pattachitra</u>, <u>pattachitra paintings</u>, <u>wall hanging</u>, <u>wall mount</u>

### **Product Description**

Lakshmana was the manifestation of Sheshnag, the divine companion of Lord Vishnu. Apart from being a fierce warrior his devotion and love for his brother Rama was legendary. He is epitome of love, compassion, devotion, sacrifice, obedience and dedication. He was one of the biggest devotees of the Rama avatar of Lord Vishnu. He was married to Urmilla, the younger sister of goddess Sita. He sacrificed his love and kingdom for the sake of protecting lord Rama and goddess Sita when they set on an exile of 14 years. Here the lord is painted yellow with a crown embracing his head. His face covered with a faint pleasantness and a bright smile spread across his face. So bring this mache mask home to enhance the beauty of your wall with this exquisite artwork.