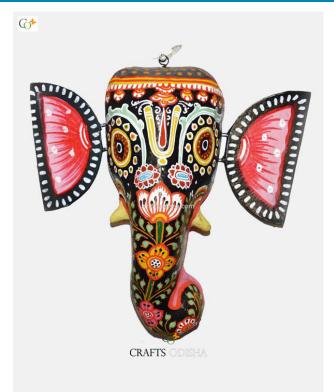

# Ganesha - Paper Mache White Face

Lord Ganesha is entitled as lord of beginning and is the destructor of every evil and bestower of

## **Product Description**

knowledge and success. He is also referred to as the destroyer of vanity, selfishness and pride. The elephant head of the deity is created out of paper with skillful perfection. Here the lord is painted white with beautiful simple design with beauty, grace and purity covering his calm and peaceful face. The lord having two big fans like ears are painted pink and this masterpiece having a white trunk facing towards left bestows the devotees with knowledge, luck, prosperity and success. So bring this mask home to enhance the beauty of your house or office and leave your spectators speechless.