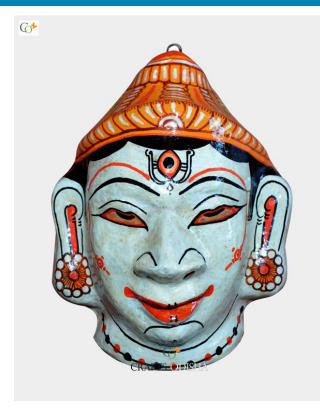

# Lord Shiva - Paper Mache Mask

Read More

**SKU:** 00518

Price: ₹1,048.95 inc. GST

Stock: onbackorder

Categories: Paper Mache Masks, Wall Decor

**Tags:** <u>crafts odisha</u>, <u>door hanging</u>, <u>fashion</u>, <u>handicrafts</u>, <u>handmade paper</u>, <u>home décor</u>, <u>india</u>, <u>lifestyle</u>, <u>odisha</u>, <u>paper mache mask</u>, <u>wall hanging</u>

## **Product Description**

Lord Shiva is known as the God of mercy and kindness. He protects his devotees from all evil and blesses them with grace, knowledge and peace. Lord Shiva is the destructor of evil and transformer of the universe for a new beginning. Shiva is referred as the Satyam, Shivam, Sundaram which means truth, goodness and beauty. Shiva has great abilities to purify; he is the best of the yogis, formless, limitless, transcendent and unchanging absolute Brahman, and the soul of the universe. Here the lord is beautifully created out of paper with absolute perfection and is colored white with accessories to beautify as well as a crown over his head to magnify the beauty of the mask. Bring this lord home to feel protected under his shadow and stay protected from all forms of evil and be blessed.