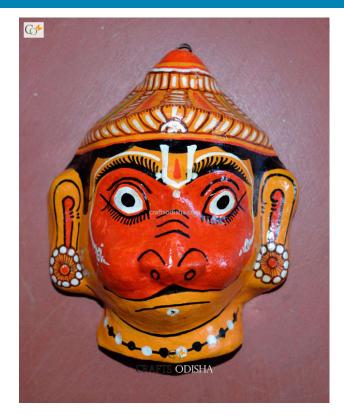

# Lord Hanumaan - Paper Mache Mask

Read More

SKU: 00520
Price: ₹1,102.50 inc. GST
Stock: instock
Categories: Paper Mache Masks, Wall Decor
Tags: crafts odisha, door hanging, fashion, handicrafts, handmade paper, home décor, india, lifestyle, odisha,

### **Product Description**

Lord Hanuman was the incarnation of lord Shiva in Treta yuga to help Lord Rama, the seventh incarnation of Lord Vishnu. The lord took the form to defeat the demon king Ravana and rescue his wife goddess Sita, the incarnation of goddess Lakshmi and Hanuman became the follower of Rama since birth and became immortal for life. Lord Hanuman is the bestower of Wisdom, physical strength, fame, courage, fearlessness, good health, vigilance and eloquence. He is an epitome of devotion, dedication, fearlessness, bravery, courage and sacrifice. Here the lord colored orange with yellow outer layering, with a crown adorning his head and pair of ear studs studded on his ears. Bring this exquisite paper Mache mask home to magnify the beauty of your walls.