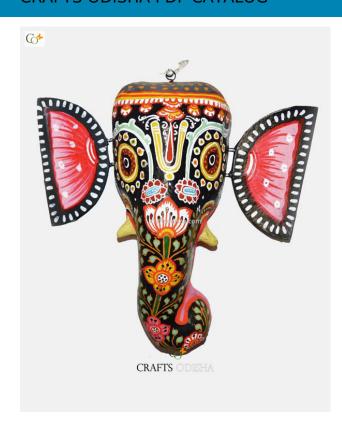

## Black Ganesha - Paper Mache Mask

Read More

**SKU:** 00528

**Price:** ₹2,625.00 inc. GST

**Stock:** instock

Categories: Wall Decor, Paper Mache Masks

**Tags:** <u>crafts odisha</u>, <u>door hanging</u>, <u>fashion</u>, <u>handicrafts</u>, <u>handmade paper</u>, <u>home décor</u>, <u>india</u>, <u>lifestyle</u>, <u>odisha</u>,

### **Product Description**

Lord Ganesha is entitled to be the lord of success and is the destructor of evil. He is also referred to as the destroyer of vanity, selfishness and pride and resides in every living being who is down to earth and humble. The elephant head of the deity is created out of paper with skillful perfection. Here the lord is painted black with beautiful simple design with his graceful expression covering his calm and peaceful face the lord can captivate the hearts of the spectators. The lord having two big fans like ear painted pink and this masterpiece having a big black trunk facing towards left and big eyes to visualize and bestow the followers with knowledge, art, prosperity and success. So bring this mask home to enhance the beauty of entrance of your house or office or amplify the aesthetics of your walls.