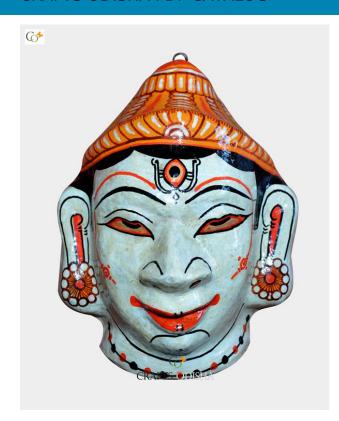

### **Harihara - Paper Mache Mask**

Read More

**SKU:** 00641

**Price:** ₹1,048.95 inc. GST

**Stock:** outofstock

Categories: Paper Mache Masks, Wall Decor

**Tags:** <u>crafts odisha</u>, <u>door hanging</u>, <u>fashion</u>, <u>handicrafts</u>, <u>handmade paper</u>, <u>harihar god paper mache mask</u>, <u>home décor</u>, <u>india</u>, <u>lifestyle</u>, <u>odisha</u>, <u>paper mache mask</u>

### **Product Description**

Harihara paper mache mask is created by the a skillful and talented pattachitra artisan with creativity and perfection. Here the mask represents union of Hari (Lord Krishna) and Hara (Lord Shiva). It is said that if you hang such masks over the entrance of your house or office it will drive away every bad omen from your life. The outlining as well as the detailing of the Mache mask will leave a soul enchanted by the exquisiteness. This mask will not just enhance the beauty of your walls but will also protect you and your family. So grab this piece at a very affordable price.