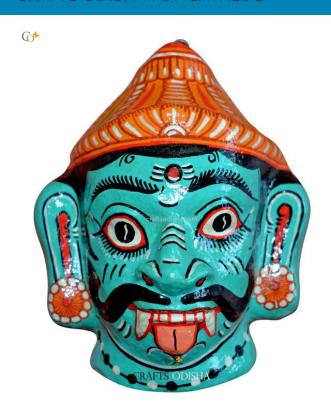

### **Product Description**

Ravana is one of the most famous negative icons of Indian mythology. He is often depicted as the extremely powerful ten headed demon king of the Swarnapuri Lanka who had ruled over gods, humans and demons with his mighty powers, he received by worshiping the creator of the universe, lord Brahma. He was a great sage, an amazing scholar, a capable ruler and a maestro of the veena. His ten heads is a symbolism of his immense knowledge of the six shastras and the four Vedas. Here this great demon king's head is presented in a sky blue color with a crown over his head and an ear ornament. With a protruding tongue and sharp canines, mustache wide spread across the face and sharp expression on the face, this mache mask will make a great piece to be hung outside your house or office. Grab this piece at a very affordable price for the betterment of your house, business and family.