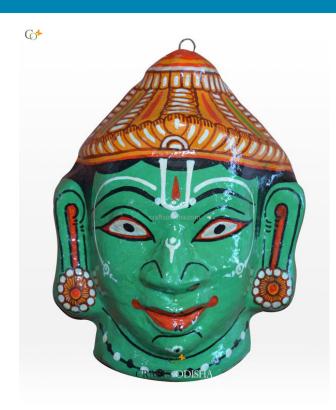

### **Product Description**

Lord Rama is the seventh incarnation of lord Vishnu, the supreme protector and preserver of the universe. He was an epitome of patience, kindness, obedience, love, sacrifice, compassion, valour, wisdom and justice. He is worshipped as the Marjyada Purushottam shri Rama. The lord is coloured with a sea green color with a crown embracing his head. A bright wide smile along with a peaceful appearance and mesmerizing expression will leave the spectators spellbound. So grab this beautiful piece at a very affordable price.