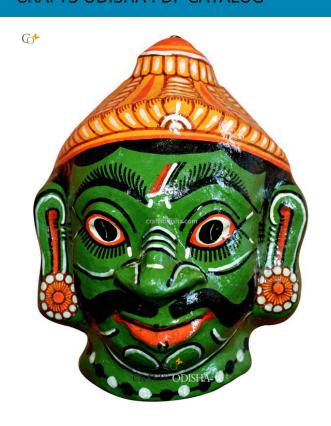

### **Product Description**

Ravana is the famous antagonist of the mythological epic Ramayana. He is often depicted as the extremely powerful ten headed demon king of the Swarnapuri Lanka who had ruled over gods, humans and demons with his mighty powers he received by worshipping the creator of the universe, lord Brahma. He was a great sage, an amazing scholar, a capable ruler and a maestro of the veena. His ten heads is a symbolism of his immense knowledge of the six shastras and the four Vedas. He was the supreme devotee of lord Shiva. Here this great demon king's head is presented in a sea green color with a crown over his head and an ear ornament. With a protruding tongue and sharp canines this mache mask will make a great piece to be hung outside your office or house to keep away any bad omen from entering. So grab this for the betterment of your house, business and family.