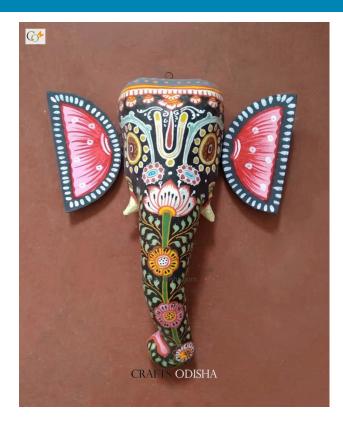

## Black Ganesha - Paper Mache Mask

Read More

**SKU:** 00528

**Price:** ₹2,625.00 inc. GST

**Stock:** instock

Categories: Wall Decor, Paper Mache Masks

**Tags:** <u>crafts odisha</u>, <u>door hanging</u>, <u>fashion</u>, <u>handicrafts</u>, <u>handmade paper</u>, <u>home décor</u>, <u>india</u>, <u>lifestyle</u>, <u>odisha</u>,

### **Product Description**

Lord Ganesha is entitled to be the lord of success and is the destructor of evil. He is also referred to as the destroyer of vanity, selfishness and pride and resides in every living being who is down to earth and humble. The elephant head of the deity is created out of paper with skillful perfection. Here the lord is painted black with beautiful simple design with his graceful expression covering his calm and peaceful face the lord can captivate the hearts of the spectators. The lord having two big fans like ear painted pink and this masterpiece having a big black trunk facing towards left and big eyes to visualize and bestow the followers with knowledge, art, prosperity and success. So bring this mask home to enhance the beauty of entrance of your house or office or amplify the aesthetics of your walls.