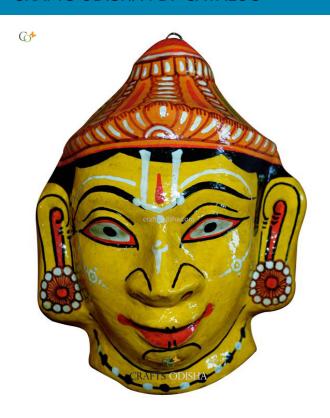

# **Lord Ganesha - Paper Mache Light-Yellow Face**

Read More

**SKU:** 00526

**Price:** ₹1,575.00 inc. GST

**Stock:** instock

Categories: Paper Mache Masks, Wall Decor

**Tags:** <u>crafts odisha</u>, <u>door hanging</u>, <u>fashion</u>, <u>handicrafts</u>, <u>handmade paper</u>, <u>home décor</u>, <u>india</u>, <u>lifestyle</u>, <u>odisha</u>,

#### **Product Description**

Lord Ganesha is entitled to be the lord of success and is the destructor of evil. He is also referred to as the destroyer of vanity, selfishness and pride and resides in every living being who is down to earth and humble. The elephant head of the deity is created out of paper with skillful perfection. Here the lord is painted white with beautiful simple design with his graceful expression covering his calm and peaceful face the lord can captivate the hearts of the spectators. The lord having two big fans like ear painted pink and this masterpiece having a big black trunk facing towards right bestows the followers with knowledge, prosperity and success. So bring this mask home to enhance the beauty of entrance of your house or office or amplify the aesthetics of your walls.