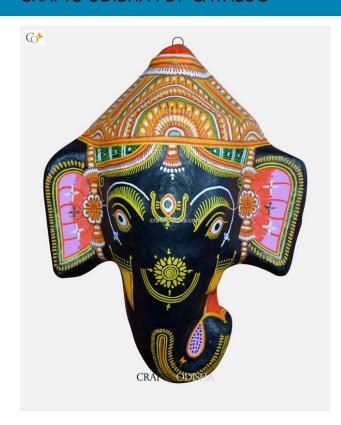

## Black Ganesha - Paper Mache Mask

Read More

**SKU:** 00528

**Price:** ₹2,625.00 inc. GST

**Stock:** instock

Categories: Wall Decor, Paper Mache Masks

**Tags:** <u>crafts odisha</u>, <u>door hanging</u>, <u>fashion</u>, <u>handicrafts</u>, <u>handmade paper</u>, <u>home décor</u>, <u>india</u>, <u>lifestyle</u>, <u>odisha</u>,

### **Product Description**

Lord Ganesha is entitled to be the lord of success and is the destructor of evil. He is also referred to as the destroyer of vanity, selfishness and pride and resides in every living being who is down to earth and humble. The elephant head of the deity is created out of paper with skillful perfection. Here the lord is painted black with beautiful simple design with his graceful expression covering his calm and peaceful face the lord can captivate the hearts of the spectators. The lord having two big fans like ear painted pink and this masterpiece having a big black trunk facing towards left and big eyes to visualize and bestow the followers with knowledge, art, prosperity and success. So bring this mask home to enhance the beauty of entrance of your house or office or amplify the aesthetics of your walls.