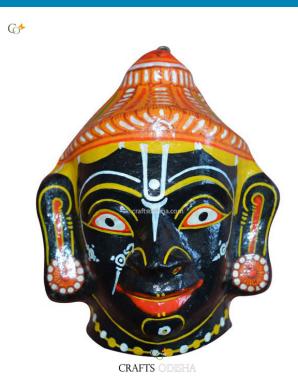

## Black Ganesha - Paper Mache Mask

Read More

**SKU:** 00528

**Price:** ₹2,625.00 inc. GST

**Stock:** instock

Categories: Wall Decor, Paper Mache Masks

**Tags:** <u>crafts odisha</u>, <u>door hanging</u>, <u>fashion</u>, <u>handicrafts</u>, <u>handmade paper</u>, <u>home décor</u>, <u>india</u>, <u>lifestyle</u>, <u>odisha</u>,

### **Product Description**

Lord Ganesha is entitled to be the lord of success and is the destructor of evil. He is also referred to as the destroyer of vanity, selfishness and pride and resides in every living being who is down to earth and humble. The elephant head of the deity is created out of paper with skillful perfection. Here the lord is painted black with beautiful simple design with his graceful expression covering his calm and peaceful face the lord can captivate the hearts of the spectators. The lord having two big fans like ear painted pink and this masterpiece having a big black trunk facing towards left and big eyes to visualize and bestow the followers with knowledge, art, prosperity and success. So bring this mask home to enhance the beauty of entrance of your house or office or amplify the aesthetics of your walls.