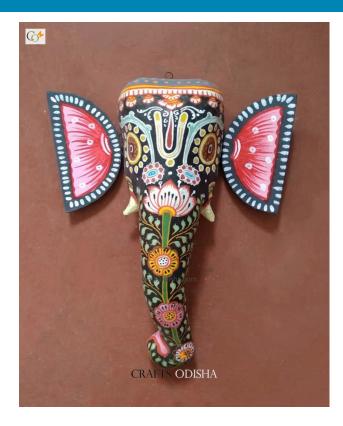

### **Product Description**

Lord Ganesha is entitled to be the lord of success and is the destructor of evil. He is also referred to as the destroyer of vanity, selfishness and pride and resides in every living being who is down to earth and humble. The elephant head of the deity is created out of paper with skillful perfection. Here the lord is painted black with beautiful simple design with his graceful expression covering his calm and peaceful face the lord can captivate the hearts of the spectators. The lord having two big fans like ear painted pink and this masterpiece having a big black trunk facing towards left and big eyes to visualize and bestow the followers with knowledge, art, prosperity and success. So bring this mask home to enhance the beauty of entrance of your house or office or amplify the aesthetics of your walls.