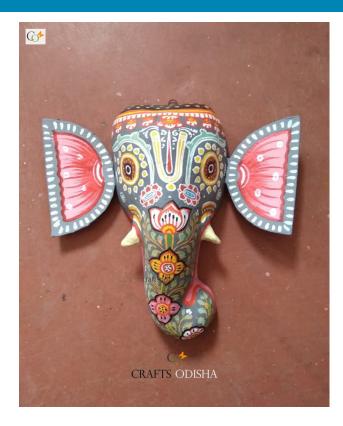

# **Ganesha - Paper Mache White Face**

**Read More** 

**SKU:** 00527

**Price:** ₹2,623.95 inc. GST

Stock: instock

Categories: Wall Decor, Paper Mache Masks

**Tags:** <u>crafts odisha</u>, <u>door hanging</u>, <u>fashion</u>, <u>handicrafts</u>, <u>handmade paper</u>, <u>home décor</u>, <u>india</u>, <u>lifestyle</u>, <u>odisha</u>,

paper mache mask, paper macie, wall hanging

#### **Product Description**

Lord Ganesha is entitled as lord of beginning and is the destructor of every evil and bestower of knowledge and success. He is also referred to as the destroyer of vanity, selfishness and pride. The elephant head of the deity is created out of paper with skillful perfection. Here the lord is painted white with beautiful simple design with beauty, grace and purity covering his calm and peaceful face. The lord having two big fans like ears are painted pink and this masterpiece having a white trunk facing towards left bestows the devotees with knowledge, luck, prosperity and success. So bring this mask home to enhance the beauty of your house or office and leave your spectators speechless.