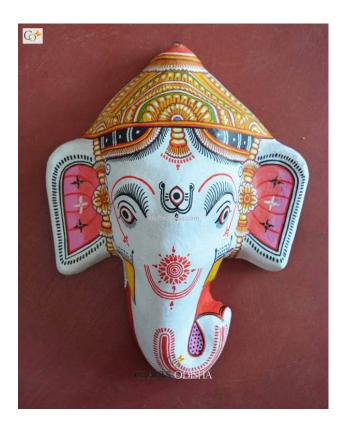

# **Ganesha - Paper Mache White Face**

**Read More** 

**SKU:** 00527

**Price:** ₹2,623.95 inc. GST

Stock: instock

Categories: Wall Decor, Paper Mache Masks

**Tags:** <u>crafts odisha</u>, <u>door hanging</u>, <u>fashion</u>, <u>handicrafts</u>, <u>handmade paper</u>, <u>home décor</u>, <u>india</u>, <u>lifestyle</u>, <u>odisha</u>,

#### **Product Description**

Lord Ganesha is entitled as lord of beginning and is the destructor of every evil and bestower of knowledge and success. He is also referred to as the destroyer of vanity, selfishness and pride. The elephant head of the deity is created out of paper with skillful perfection. Here the lord is painted white with beautiful simple design with beauty, grace and purity covering his calm and peaceful face. The lord having two big fans like ears are painted pink and this masterpiece having a white trunk facing towards left bestows the devotees with knowledge, luck, prosperity and success. So bring this mask home to enhance the beauty of your house or office and leave your spectators speechless.