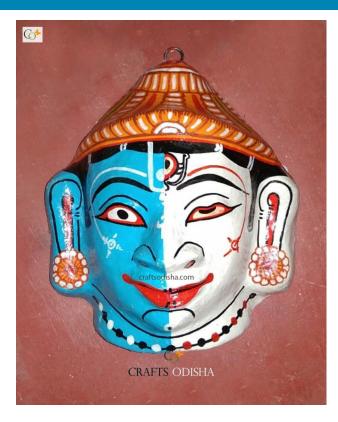

# **Shiva Parvati - Paper Mache Face Mask**

Read More

**SKU:** 00523

**Price:** ₹1,048.95 inc. GST

**Stock:** outofstock

Categories: Paper Mache Masks, Wall Decor

**Tags:** door hanging, handmade paper, paper mache

mask, paper macie, wall hanging, wall mount

### **Product Description**

Ardhanarishwar form is represented as half male and half female, which is said to be the combination of Lord Shiva and Adi-Shakti goddess Parvati. Ardhanarishvara signifies "totality that lies beyond duality". It conveys that God is both Shiva and Parvati, "both male and female, father and mother and both destructive as well as constructive". This form of lord depicts the equal importance of man and woman in this world it conveys that Shiva and Shakti are one and the same. Here the male part is painted white with three lines of ashes on forehead where as the female part is painted slightly orange with nose accessory. But both have one common feature that is the third eye on their forehead. Grab this beautifully portrayed Ardhanarishwar mache mask to promote equality in today's world.