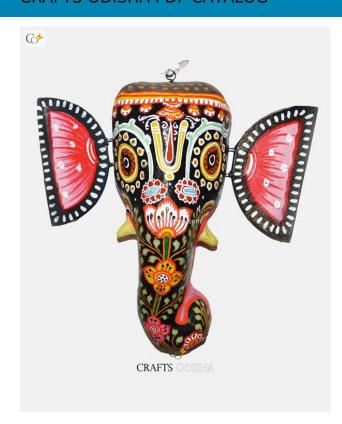

#### **Product Description**

Lord Ganesha is entitled as lord of beginning and is the destructor of every evil and bestower of knowledge and success. He is also referred to as the destroyer of vanity, selfishness and pride. The elephant head of the deity is created out of paper with skillful perfection. Here the lord is painted white with beautiful simple design with beauty, grace and purity covering his calm and peaceful face. The lord having two big fans like ears are painted pink and this masterpiece having a white trunk facing towards left bestows the devotees with knowledge, luck, prosperity and success. So bring this mask home to enhance the beauty of your house or office and leave your spectators speechless.