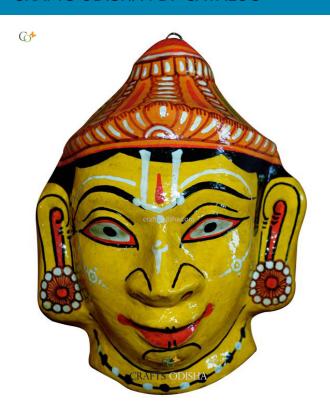

## Lord Krishna - Paper Mache Mask

Read More

**SKU:** 00519

**Price:** ₹1,048.95 inc. GST

**Stock:** instock

Categories: Paper Mache Masks, Wall Decor

**Tags:** <u>crafts odisha</u>, <u>door hanging</u>, <u>fashion</u>, <u>handicrafts</u>, <u>handmade paper</u>, <u>home décor</u>, <u>india</u>, <u>lifestyle</u>, <u>odisha</u>,

### **Product Description**

Lord Krishna is often depicted as dark complexioned boy yet attractive cowboy of Vrindavan. Krishna is the eighth incarnation of the supreme Lord Vishnu and the supreme power that protects the universe from devastation. Lord Krishna is famous for his playful and mischievous character and also exhibits the role of a brave warrior. He is often portrayed as a romantic lover and also a loyal and dedicated friend. His famous tales of bravery as well as rasleela is famous world-wide. He gives the world a brilliant example of selfless and pure love. This beautiful piece of artwork is made out of paper and painted black with perfect detailing and a crown adorning his head. So grab this exquisite piece at a very affordable price to amplify the beauty of your walls.