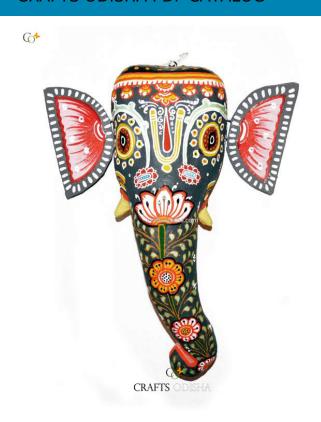

# **Lord Ganesha - Paper Mache Light-Yellow Face**

Read More

**SKU:** 00526

**Price:** ₹1,575.00 inc. GST

**Stock:** instock

Categories: Paper Mache Masks, Wall Decor

**Tags:** <u>crafts odisha</u>, <u>door hanging</u>, <u>fashion</u>, <u>handicrafts</u>, <u>handmade paper</u>, <u>home décor</u>, <u>india</u>, <u>lifestyle</u>, <u>odisha</u>,

paper mache mask, paper macie, wall hanging

#### **Product Description**

Lord Ganesha is entitled to be the lord of success and is the destructor of evil. He is also referred to as the destroyer of vanity, selfishness and pride and resides in every living being who is down to earth and humble. The elephant head of the deity is created out of paper with skillful perfection. Here the lord is painted white with beautiful simple design with his graceful expression covering his calm and peaceful face the lord can captivate the hearts of the spectators. The lord having two big fans like ear painted pink and this masterpiece having a big black trunk facing towards right bestows the followers with knowledge, prosperity and success. So bring this mask home to enhance the beauty of entrance of your house or office or amplify the aesthetics of your walls.