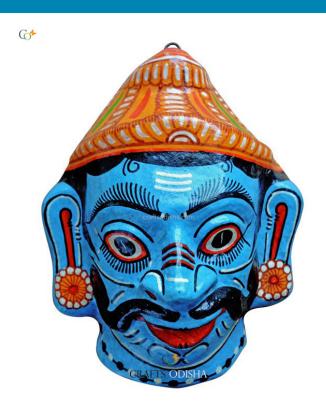

### **Product Description**

Ravana is one of the most famous negative icons of Indian mythology. He is often depicted as the extremely powerful ten headed demon king of the Swarnapuri Lanka who had ruled over gods, humans and demons with his mighty powers, he received by worshiping the creator of the universe, lord Brahma. He was a great sage, an amazing scholar, a capable ruler and a maestro of the veena. His ten heads is a symbolism of his immense knowledge of the six shastras and the four Vedas. Here this great demon king's head is presented in a sky blue color with a crown over his head and an ear ornament. With a protruding tongue and sharp canines, mustache wide spread across the face and sharp expression on the face, this mache mask will make a great piece to be hung outside your house or office. Grab this piece at a very affordable price for the betterment of your house, business and family.