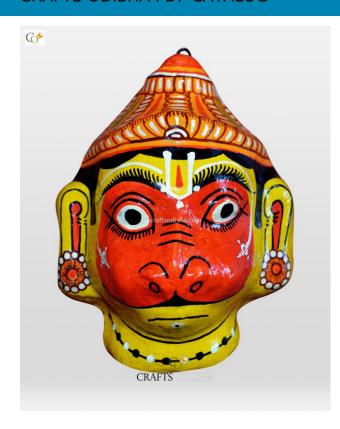

## Lord Hanumaan - Paper Mache Mask

Read More

**SKU:** 00520

**Price:** ₹1,102.50 inc. GST

**Stock:** instock

Categories: Paper Mache Masks, Wall Decor

**Tags:** <u>crafts odisha</u>, <u>door hanging</u>, <u>fashion</u>, <u>handicrafts</u>, <u>handmade paper</u>, <u>home décor</u>, <u>india</u>, <u>lifestyle</u>, <u>odisha</u>,

paper mache mask, paper macie, wall hanging

### **Product Description**

Lord Hanuman was the incarnation of lord Shiva in Treta yuga to help Lord Rama, the seventh incarnation of Lord Vishnu. The lord took the form to defeat the demon king Ravana and rescue his wife goddess Sita, the incarnation of goddess Lakshmi and Hanuman became the follower of Rama since birth and became immortal for life. Lord Hanuman is the bestower of Wisdom, physical strength, fame, courage, fearlessness, good health, vigilance and eloquence. He is an epitome of devotion, dedication, fearlessness, bravery, courage and sacrifice. Here the lord colored orange with yellow outer layering, with a crown adorning his head and pair of ear studs studded on his ears. Bring this exquisite paper Mache mask home to magnify the beauty of your walls.