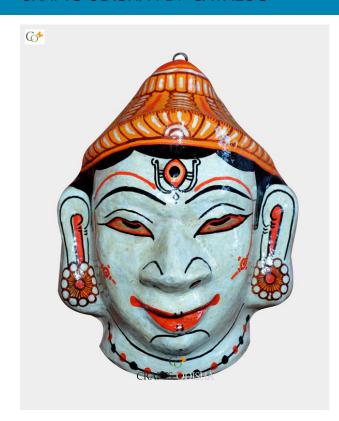

#### **Product Description**

Lord Shiva is known as the God of mercy and kindness. He protects his devotees from all evil and blesses them with grace, knowledge and peace. Lord Shiva is the destructor of evil and transformer of the universe for a new beginning. Shiva is referred as the Satyam, Shivam, Sundaram which means truth, goodness and beauty. Shiva has great abilities to purify; he is the best of the yogis, formless, limitless, transcendent and unchanging absolute Brahman, and the soul of the universe. Here the lord is beautifully created out of paper with absolute perfection and is colored white with accessories to beautify as well as a crown over his head to magnify the beauty of the mask. Bring this lord home to feel protected under his shadow and stay protected from all forms of evil and be blessed.