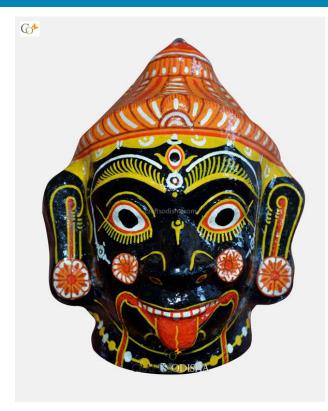

# Black Ganesha - Paper Mache Mask

Read More

SKU: 00528
Price: ₹2,625.00 inc. GST
Stock: instock
Categories: Paper Mache Masks, Wall Decor
Tags: crafts odisha, door hanging, fashion, handicrafts, handmade paper, home décor, india, lifestyle, odisha,

### **Product Description**

Lord Ganesha is entitled to be the lord of success and is the destructor of evil. He is also referred to as the destroyer of vanity, selfishness and pride and resides in every living being who is down to earth and humble. The elephant head of the deity is created out of paper with skillful perfection. Here the lord is painted black with beautiful simple design with his graceful expression covering his calm and peaceful face the lord can captivate the hearts of the spectators. The lord having two big fans like ear painted pink and this masterpiece having a big black trunk facing towards left and big eyes to visualize and bestow the followers with knowledge, art, prosperity and success. So bring this mask home to enhance the beauty of entrance of your house or office or amplify the aesthetics of your walls.