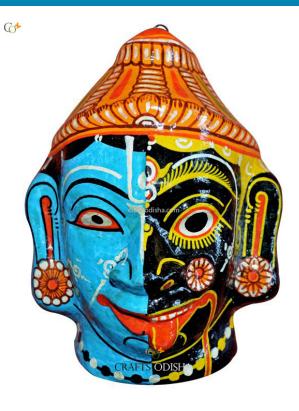

# Krishna & Kali - Paper Mache Mask Wall Decor

Read More

SKU: 00514
Price: ₹1,048.95 inc. GST
Stock: outofstock
Categories: Paper Mache Masks, Wall Decor
Tags: crafts odisha, door hanging, fashion, handicrafts

## **Product Description**

Krishna is the eighth incarnation of lord Vishnu, who takes various forms in every yuga to pave the path to salvation for the people who are on righteous path and protect them from every evil. He is the supreme preserver of the universe disguised as a cow boy to eradicate unrighteousness and establish righteousness. Goddess Kali is the personified as the Divine Mother, who is depicted with a fierce and dark complexion. She is generally referred to as the highest power that has created the universe, protects it and destroys it ultimately. Here these two preserving entities of universe are presented as two halves, where Krishna is painted blue and Kali is painted black. With fierce but pleasant expression covering their face the two supreme deities are ready to protect their devotees. So grab this beautiful mache mask to enhance the aesthetics of your house.