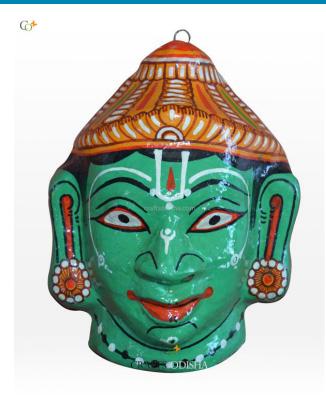

# **Shree Ram - Paper Mache Mask**

Read More

**SKU:** 00508

Price: ₹1,048.95 inc. GST

Stock: outofstock

Categories: Paper Mache Masks, Wall Decor

**Tags:** <u>crafts odisha</u>, <u>door hanging</u>, <u>fashion</u>, <u>handicrafts</u>, <u>handmade paper</u>, <u>home décor</u>, <u>india</u>, <u>lifestyle</u>, <u>odisha</u>, <u>paper mache mask</u>, <u>paper macie</u>, <u>wall hanging</u>

### **Product Description**

Lord Rama is the seventh incarnation of lord Vishnu, the supreme protector and preserver of the universe. He was an epitome of patience, kindness, obedience, love, sacrifice, compassion, valour, wisdom and justice. He is worshipped as the Marjyada Purushottam shri Rama. The lord is coloured with a sea green color with a crown embracing his head. A bright wide smile along with a peaceful appearance and mesmerizing expression will leave the spectators spellbound. So grab this beautiful piece at a very affordable price.