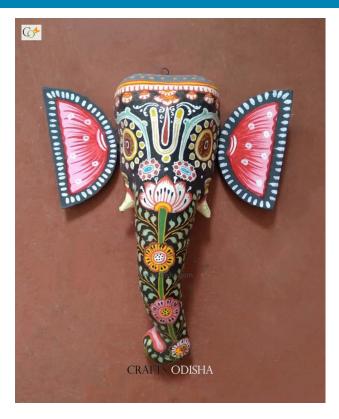

# Lord Ganesha - Paper Mache Light-Yellow Face

**Read More** 

SKU: 00526
Price: ₹1,575.00 inc. GST
Stock: instock
Categories: Wall Decor, Paper Mache Masks
Tags: crafts odisha, door hanging, fashion, handicrafts
, handmade paper, home décor, india, lifestyle, odisha,
paper mache mask, paper macie, wall hanging

## **Product Description**

Lord Ganesha is entitled to be the lord of success and is the destructor of evil. He is also referred to as the destroyer of vanity, selfishness and pride and resides in every living being who is down to earth and humble. The elephant head of the deity is created out of paper with skillful perfection. Here the lord is painted white with beautiful simple design with his graceful expression covering his calm and peaceful face the lord can captivate the hearts of the spectators. The lord having two big fans like ear painted pink and this masterpiece having a big black trunk facing towards right bestows the followers with knowledge, prosperity and success. So bring this mask home to enhance the beauty of entrance of your house or office or amplify the aesthetics of your walls.