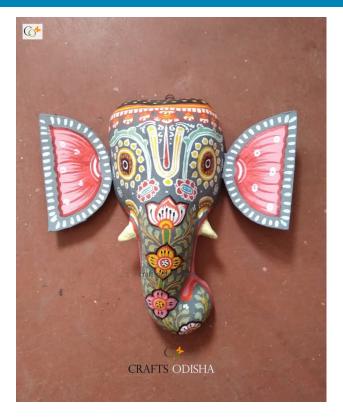

## **Product Description**

knowledge and success. He is also referred to as the destroyer of vanity, selfishness and pride. The elephant head of the deity is created out of paper with skillful perfection. Here the lord is painted white with beautiful simple design with beauty, grace and purity covering his calm and peaceful face. The lord having two big fans like ears are painted pink and this masterpiece having a white trunk facing towards left bestows the devotees with knowledge, luck, prosperity and success. So bring this mask home to enhance the beauty of your house or office and leave your spectators speechless.

Lord Ganesha is entitled as lord of beginning and is the destructor of every evil and bestower of