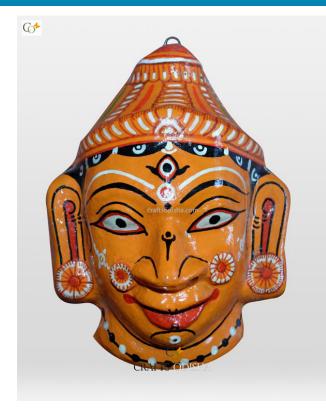

# Harihara - Paper Mache Mask

Read More

SKU: 00641
Price: ₹1,048.95 inc. GST
Stock: outofstock
Categories: Paper Mache Masks, Wall Decor
Tags: crafts odisha, door hanging, fashion, handicrafts
, handmade paper, harihar god paper mache mask,
home décor, india, lifestyle, odisha, paper mache mask

## **Product Description**

Harihara paper mache mask is created by the a skillful and talented pattachitra artisan with creativity and perfection. Here the mask represents union of Hari (Lord Krishna) and Hara (Lord Shiva). It is said that if you hang such masks over the entrance of your house or office it will drive away every bad omen from your life. The outlining as well as the detailing of the Mache mask will leave a soul enchanted by the exquisiteness. This mask will not just enhance the beauty of your walls but will also protect you and your family. So grab this piece at a very affordable price.

- Made of Waste paper pulp
- Dimension ( HWL) 6" x 5" x 3" (Aprox.)
- Weight 200 gm
- Hand made