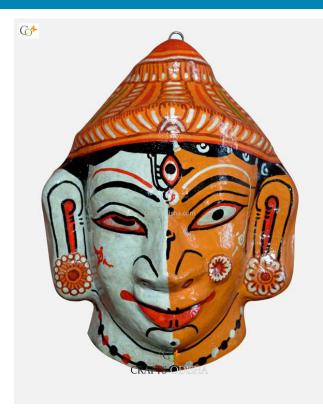

# Harihara - Paper Mache Mask

Read More

SKU: 00641
Price: ₹1,048.95 inc. GST
Stock: outofstock
Categories: Paper Mache Masks, Wall Decor
Tags: crafts odisha, door hanging, fashion, handicrafts
, handmade paper, harihar god paper mache mask,
home décor, india, lifestyle, odisha, paper mache mask

## **Product Description**

Harihara paper mache mask is created by the a skillful and talented pattachitra artisan with creativity and perfection. Here the mask represents union of Hari (Lord Krishna) and Hara (Lord Shiva). It is said that if you hang such masks over the entrance of your house or office it will drive away every bad omen from your life. The outlining as well as the detailing of the Mache mask will leave a soul enchanted by the exquisiteness. This mask will not just enhance the beauty of your walls but will also protect you and your family. So grab this piece at a very affordable price.

- Made of Waste paper pulp
- Dimension ( HWL) 6" x 5" x 3" (Aprox.)
- Weight 200 gm
- Hand made