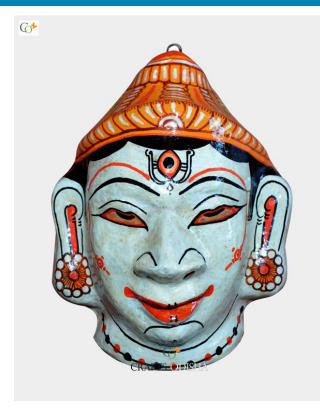

# Harihara - Paper Mache Mask

Read More

SKU: 00641
Price: ₹1,048.95 inc. GST
Stock: outofstock
Categories: Paper Mache Masks, Wall Decor
Tags: crafts odisha, door hanging, fashion, handicrafts
, handmade paper, harihar god paper mache mask,
home décor, india, lifestyle, odisha, paper mache mask

## **Product Description**

Harihara paper mache mask is created by the a skillful and talented pattachitra artisan with creativity and perfection. Here the mask represents union of Hari (Lord Krishna) and Hara (Lord Shiva). It is said that if you hang such masks over the entrance of your house or office it will drive away every bad omen from your life. The outlining as well as the detailing of the Mache mask will leave a soul enchanted by the exquisiteness. This mask will not just enhance the beauty of your walls but will also protect you and your family. So grab this piece at a very affordable price.

- Made of Waste paper pulp
- Dimension ( HWL) 6" x 5" x 3" (Aprox.)
- Weight 200 gm
- Hand made