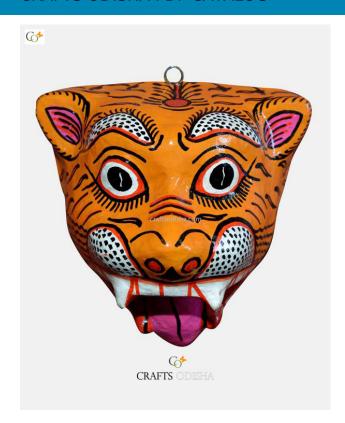

### **Tiger Face - Paper Mache Mask**

Read More

**SKU:** 00525

**Price:** ₹1,102.50 inc. GST

Stock: instock

Categories: Wall Decor, Paper Mache Masks

**Tags:** <u>crafts odisha</u>, <u>door hanging</u>, <u>fashion</u>, <u>handicrafts</u>, <u>handmade paper</u>, <u>home décor</u>, <u>india</u>, <u>lifestyle</u>, <u>odisha</u>,

#### **Product Description**

The Tiger is the largest cat species, most recognizable for their pattern of dark vertical stripes on reddish-orange fur with a lighter underside. They are one of the most popular wild animals of the world. They are fierce, ruthless, powerful, tough, dynamic and mighty. They are quite cautious and energetic and have acute senses and sharp eyesight. The tiger is the symbol of power and is the national animal of several countries like India, Bangladesh, Malaysia and South Korea. They often appear as symbol or mascots on flags, coats, or sporting events. Grab this ferocious yet attractive piece of tiger paper Mache mask home to decorate your house or office.