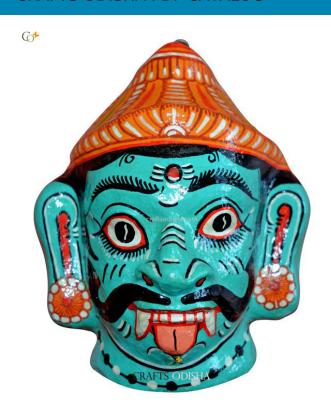

## Lankapati Ravan - Paper Mache Mask

Read More

**SKU:** 00510

**Price:** ₹1,048.95 inc. GST

Stock: onbackorder

Categories: Paper Mache Masks, Wall Decor

**Tags:** <u>crafts odisha</u>, <u>door hanging</u>, <u>fashion</u>, <u>handicrafts</u>, <u>handmade paper</u>, <u>home décor</u>, <u>india</u>, <u>lifestyle</u>, <u>odisha</u>,

### **Product Description**

Ravana is one of the most famous negative icons of Indian mythology. He is often depicted as the extremely powerful ten headed demon king of the Swarnapuri Lanka who had ruled over gods, humans and demons with his mighty powers, he received by worshiping the creator of the universe, lord Brahma. He was a great sage, an amazing scholar, a capable ruler and a maestro of the veena. His ten heads is a symbolism of his immense knowledge of the six shastras and the four Vedas. Here this great demon king's head is presented in a sky blue color with a crown over his head and an ear ornament. With a protruding tongue and sharp canines, mustache wide spread across the face and sharp expression on the face, this mache mask will make a great piece to be hung outside your house or office. Grab this piece at a very affordable price for the betterment of your house, business and family.