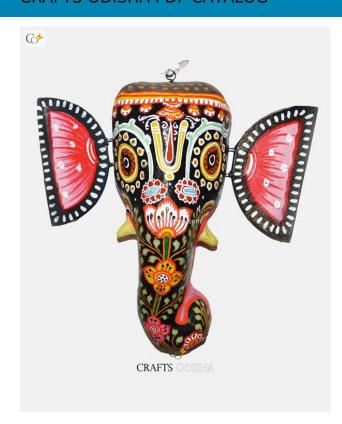

# **Big Size Ganesha Paper Mache Mask 9 inch**

Read More

**SKU:** 00529

**Price:** ₹2,625.00 inc. GST

**Stock:** instock

Categories: Paper Mache Masks, Wall Decor

**Tags:** <u>crafts odisha</u>, <u>door hanging</u>, <u>fashion</u>, <u>handicrafts</u>, <u>handmade paper</u>, <u>home décor</u>, <u>india</u>, <u>lifestyle</u>, <u>odisha</u>,

### **Product Description**

Lord Ganesha is the lord of beginning, remover of obstacles and lord of lords. The elephant head of the deity is created out of paper with skillful perfection. Ganesha is the embodiment of immense wisdom, knowledge, art, patience, kindness and gentleness. Here the lord is painted black with beautiful floral patterns on it, with his graceful but fierce expression covering his calm and peaceful face the lord can captivate the hearts of the spectators. The lord having two big fans like ear painted pink, big black trunk facing towards left and big round eyes to visualize and bless the followers with knowledge, art, prosperity and success. So bring this mask home to enhance the beauty of entrance of your house or office or amplify the aesthetics of your walls.