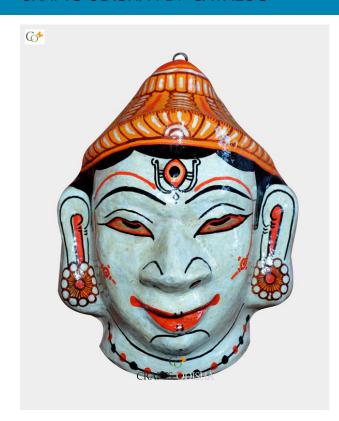

# **Ganesha - Paper Mache White Face**

Read More

**SKU:** 00527

**Price:** ₹2,623.95 inc. GST

Stock: instock

Categories: Paper Mache Masks, Wall Decor

**Tags:** <u>crafts odisha</u>, <u>door hanging</u>, <u>fashion</u>, <u>handicrafts</u>, <u>handmade paper</u>, <u>home décor</u>, <u>india</u>, <u>lifestyle</u>, <u>odisha</u>,

#### **Product Description**

Lord Ganesha is entitled as lord of beginning and is the destructor of every evil and bestower of knowledge and success. He is also referred to as the destroyer of vanity, selfishness and pride. The elephant head of the deity is created out of paper with skillful perfection. Here the lord is painted white with beautiful simple design with beauty, grace and purity covering his calm and peaceful face. The lord having two big fans like ears are painted pink and this masterpiece having a white trunk facing towards left bestows the devotees with knowledge, luck, prosperity and success. So bring this mask home to enhance the beauty of your house or office and leave your spectators speechless.