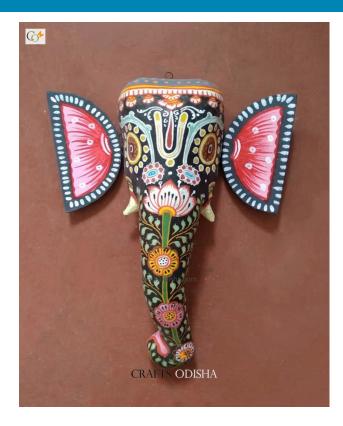

# **Big Size Ganesha Paper Mache Mask 9 inch**

Read More

**SKU:** 00529

**Price:** ₹2,625.00 inc. GST

**Stock:** instock

Categories: Paper Mache Masks, Wall Decor

**Tags:** <u>crafts odisha</u>, <u>door hanging</u>, <u>fashion</u>, <u>handicrafts</u>, <u>handmade paper</u>, <u>home décor</u>, <u>india</u>, <u>lifestyle</u>, <u>odisha</u>,

### **Product Description**

Lord Ganesha is the lord of beginning, remover of obstacles and lord of lords. The elephant head of the deity is created out of paper with skillful perfection. Ganesha is the embodiment of immense wisdom, knowledge, art, patience, kindness and gentleness. Here the lord is painted black with beautiful floral patterns on it, with his graceful but fierce expression covering his calm and peaceful face the lord can captivate the hearts of the spectators. The lord having two big fans like ear painted pink, big black trunk facing towards left and big round eyes to visualize and bless the followers with knowledge, art, prosperity and success. So bring this mask home to enhance the beauty of entrance of your house or office or amplify the aesthetics of your walls.