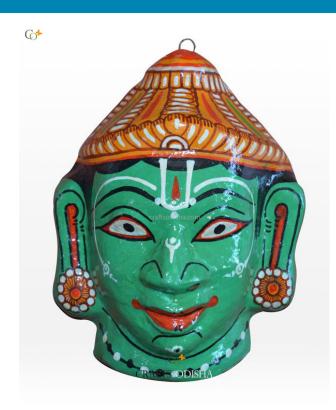

### **Ram Sita - Paper Mache Mask**

**Read More** 

**SKU:** 00509

**Price:** ₹1,048.95 inc. GST

**Stock:** outofstock

Categories: Paper Mache Masks, Wall Decor

**Tags:** <u>crafts odisha</u>, <u>door hanging</u>, <u>fashion</u>, <u>handicrafts</u>, handmade paper, home décor, india, lifestyle, odisha,

#### **Product Description**

Lord Rama is the seventh incarnation of lord Vishnu, the supreme protector and preserver of the universe. He was an epitome of patience, kindness, obedience, love, sacrifice, compassion, valour, wisdom and justice. He is worshipped as the Marjyada Purushottam shri Rama. He was married to the Janak-Nandini Sita who is said to be the incarnation of goddess Lakshmi who is the symbolism of beauty, wealth and purity. The couple is considered to be two body one soul and here in this paper mache mask the two supreme entities are presented as halves. The lord is coloured blue and the goddess is coloured yellow. The mesmerizing expressions of the divine couple can captivate the hearts and minds of the spectators. So grab this beautiful piece at a very affordable price.