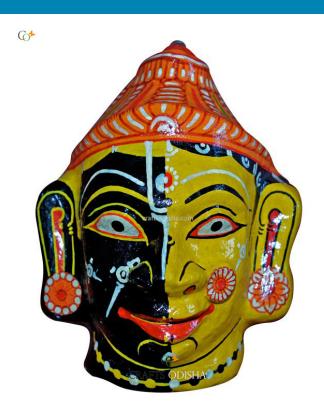

# **Lord Ganesha - Paper Mache Light-Yellow Face**

Read More

**SKU:** 00526

**Price:** ₹1,575.00 inc. GST

**Stock:** instock

Categories: Paper Mache Masks, Wall Decor

**Tags:** <u>crafts odisha</u>, <u>door hanging</u>, <u>fashion</u>, <u>handicrafts</u>, <u>handmade paper</u>, <u>home décor</u>, <u>india</u>, <u>lifestyle</u>, <u>odisha</u>,

#### **Product Description**

Lord Ganesha is entitled to be the lord of success and is the destructor of evil. He is also referred to as the destroyer of vanity, selfishness and pride and resides in every living being who is down to earth and humble. The elephant head of the deity is created out of paper with skillful perfection. Here the lord is painted white with beautiful simple design with his graceful expression covering his calm and peaceful face the lord can captivate the hearts of the spectators. The lord having two big fans like ear painted pink and this masterpiece having a big black trunk facing towards right bestows the followers with knowledge, prosperity and success. So bring this mask home to enhance the beauty of entrance of your house or office or amplify the aesthetics of your walls.