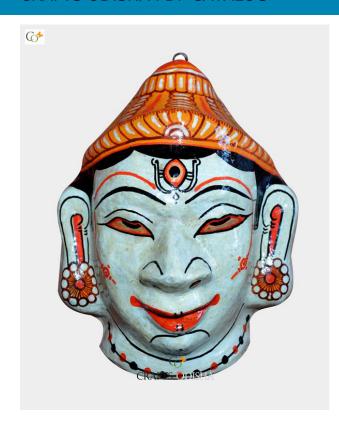

### **Lord Shiva - Paper Mache Mask**

**Read More** 

**SKU:** 00518

Price: ₹1,048.95 inc. GST

**Stock:** onbackorder

Categories: Wall Decor, Paper Mache Masks

**Tags:** <u>crafts odisha</u>, <u>door hanging</u>, <u>fashion</u>, <u>handicrafts</u>, handmade paper, home décor, india, lifestyle, odisha,

### **Product Description**

Lord Shiva is known as the God of mercy and kindness. He protects his devotees from all evil and blesses them with grace, knowledge and peace. Lord Shiva is the destructor of evil and transformer of the universe for a new beginning. Shiva is referred as the Satyam, Shivam, Sundaram which means truth, goodness and beauty. Shiva has great abilities to purify; he is the best of the yogis, formless, limitless, transcendent and unchanging absolute Brahman, and the soul of the universe. Here the lord is beautifully created out of paper with absolute perfection and is colored white with accessories to beautify as well as a crown over his head to magnify the beauty of the mask. Bring this lord home to feel protected under his shadow and stay protected from all forms of evil and be blessed.