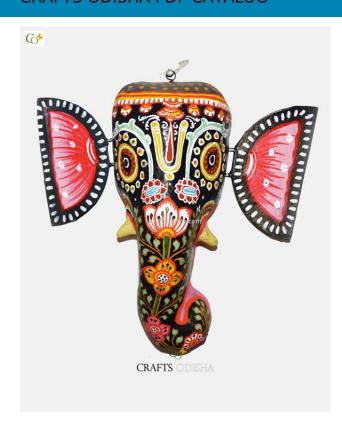

### **Product Description**

Lord Ganesha is entitled to be the lord of success and is the destructor of evil. He is also referred to as the destroyer of vanity, selfishness and pride and resides in every living being who is down to earth and humble. The elephant head of the deity is created out of paper with skillful perfection. Here the lord is painted black with beautiful simple design with his graceful expression covering his calm and peaceful face the lord can captivate the hearts of the spectators. The lord having two big fans like ear painted pink and this masterpiece having a big black trunk facing towards left and big eyes to visualize and bestow the followers with knowledge, art, prosperity and success. So bring this mask home to enhance the beauty of entrance of your house or office or amplify the aesthetics of your walls.