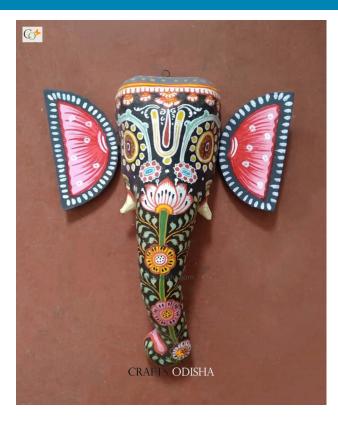

### **Product Description**

Lord Ganesha is the lord of beginning, remover of obstacles and lord of lords. The elephant head of the deity is created out of paper with skillful perfection. Ganesha is the embodiment of immense wisdom, knowledge, art, patience, kindness and gentleness. Here the lord is painted black with beautiful floral patterns on it, with his graceful but fierce expression covering his calm and peaceful face the lord can captivate the hearts of the spectators. The lord having two big fans like ear painted pink, big black trunk facing towards left and big round eyes to visualize and bless the followers with knowledge, art, prosperity and success. So bring this mask home to enhance the beauty of entrance of your house or office or amplify the aesthetics of your walls.

### **Product Description**

Lord Ganesha is the lord of beginning, remover of obstacles and lord of lords. The elephant head of the deity is created out of paper with skillful perfection. Ganesha is the embodiment of immense wisdom, knowledge, art, patience, kindness and gentleness. Here the lord is painted black with beautiful floral patterns on it, with his graceful but fierce expression covering his calm and peaceful face the lord can captivate the hearts of the spectators. The lord having two big fans like ear painted pink, big black trunk facing towards left and big round eyes to visualize and bless the followers with knowledge, art, prosperity and success.

- HWL (aprox)= 13" x 11" x 3.5"
- Color = Black

So bring this mask home to enhance the beauty of entrance of your house or office or amplify the aesthetics of your walls.