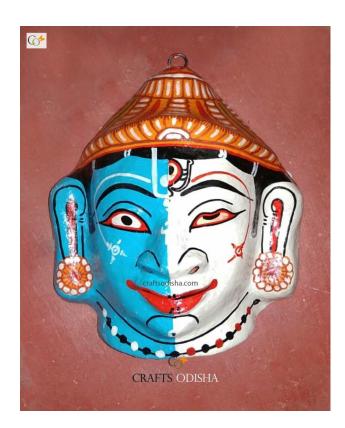

## **Product Description**

Harihara paper mache mask is created by the a skillful and talented pattachitra artisan with creativity and perfection. Here the mask represents union of Hari (Lord Krishna) and Hara (Lord Shiva). It is said that if you hang such masks over the entrance of your house or office it will drive away every bad omen from your life. The outlining as well as the detailing of the Mache mask will leave a soul enchanted by the exquisiteness. This mask will not just enhance the beauty of your walls but will also protect you and your family. So grab this piece at a very affordable price.