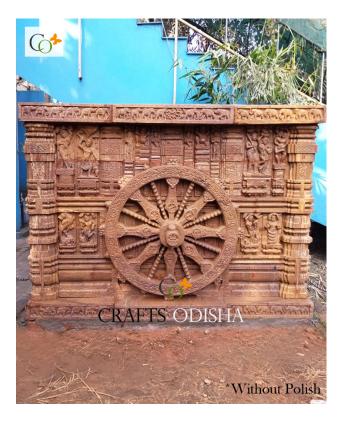

# Big Sandstone Konark Temple Wheel Wall Panel 6 ft Tall 8 ft Wide Sculpture

### Read More

SKU: 01469Price: ₹1,232,000.00 inc. GSTStock: outofstock

**Categories:** <u>Hindu Statues</u>, <u>Modern Sculptures</u>, <u>Other</u> <u>God/Godess Statues</u>, <u>Statues & Sculptures</u>, <u>Wall Panels</u>

Tags: Big Size Stone Statue, Garden Stone Statue,Indoor Stone Statue, konark temple, Konark WheelsSculpture for Home, Outdoor Stone Statue, StoneStatue for Hotel, Stone Statue for Villa