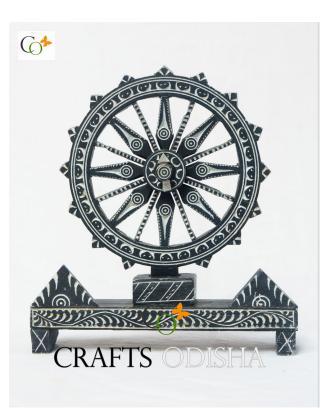

# Black Stone Konark Temple Wheel For Home Decor Sculpture 5.5 in

### Read More

**SKU:** 01378

Price: ₹2,800.00 inc. GST

Stock: outofstock

Categories: Decor, Objects

**Tags:** Decorative Statues for Home, gifting statue, Konark Wheels Sculpture for Home, office decorations, statue for home decor, Table Top Idols, Table Top Statues

## **Product Description**

The Black stone Konark Temple Wheel has been intricately designed to maintain the integrity of the original design. Make an elegant statement with the 5.5 inches better work on tiny decor space. **Material:** Black Soapstone Sculpture **Dimension(HWL):** 5.5 x 5 x 1.2 inch **About the beautiful structure:** 

- The elegantly carved wheel is installed in the wide base for batter stability.
- The wheel is detachable from its substructure. The spokes of the wheel have also been carved with similar decorations at the bottom.
- The magnificent sculpture is made by the brilliant craftsman of CRAFTS ODISHA, where stone carving is famous throughout the world for its complex design and stone engraving.