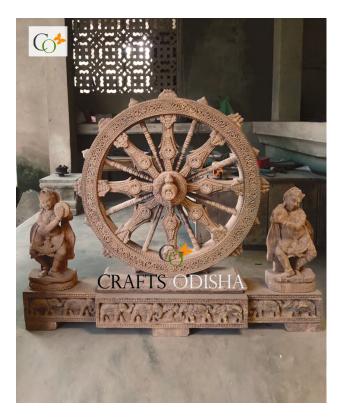

# Sandstone Konark Wheel Statue 4 ft

### Read More

**SKU:** 01467

**Price: Call for price** 

Stock: instock

**Categories:** <u>Hindu Statues</u>, <u>Modern Sculptures</u>, <u>Other</u> <u>God/Godess Statues</u>, <u>Statues & Sculptures</u>

Tags: Garden Stone Statue, Indoor Stone Statue,konark temple, Konark Wheels Sculpture for Home,Modern Sculpture, Outdoor Stone Statue