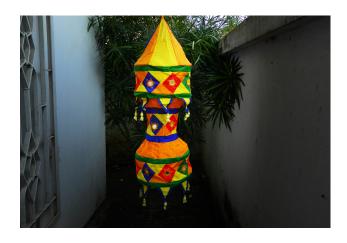

## Tiffin box applique lampshade

Read More

**SKU:** 00084

**Price:** ₹819.00 inc. GST

Stock: instock

Categories: Applique, Applique Lampshades

**Tags:** <u>applique lamp shades</u>, <u>cotton lamp shades</u>, fabric lamp shades, lampshade, lampshades, odisha

## **Product Description**

This beautiful multi-layered lampshade made out of several different pieces of clothes stitched together exhibiting a fine example of amazing art work of Odisha. This beautiful design not only exhibits beauty but also the intense hard-work, patience and creativity of the labourer behind making it. The exquisiteness of this art form is creating a great market place for itself internationally. So bag this extremely beautiful design and enhance the beauty of your work place or house with the art work of Odisha. So when this opportunity is available for you to grab this mesmerizingly beautiful design at a very affordable price at your finger tip grab the deal before someone else grabs it.