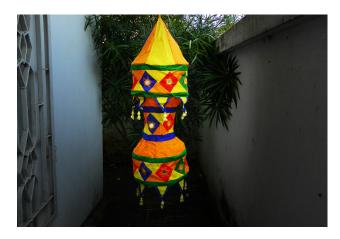

## Tiffin box applique lampshade

Read More

SKU: 00084
Price: ₹819.00 inc. GST
Stock: instock
Categories: Applique Lampshades, Applique
Tags: applique lamp shades, cotton lamp shades, fabric lamp shades, lampshade, lampshades, odisha lamp shades, pipili lamp shades

## **Product Description**

This beautiful multi-layered lampshade made out of several different pieces of clothes stitched together exhibiting a fine example of amazing art work of Odisha. This beautiful design not only exhibits beauty but also the intense hard-work, patience and creativity of the labourer behind making it. The exquisiteness of this art form is creating a great market place for itself internationally. So bag this extremely beautiful design and enhance the beauty of your work place or house with the art work of Odisha. So when this opportunity is available for you to grab this mesmerizingly beautiful design at a very affordable price at your finger tip grab the deal before someone else grabs it.