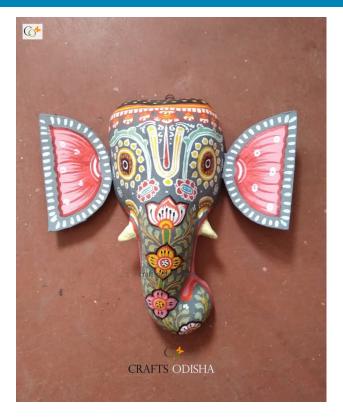

# Big Size Ganesha Paper Mache Mask 12 inch

**Read More** 

SKU: 00530
Price: ₹5,775.00 inc. GST
Stock: outofstock
Categories: Paper Mache Masks, Wall Decor
Tags: crafts odisha, door hanging, fashion, handicrafts

## **Product Description**

Lord Ganesha is the son of the supreme destructor of universe lord Shiva and adi-shakti. He is the lord of beginning, remover of obstacles and the Gana-nayaka. The elephant head of the deity is made out of paper with skillful perfection. Ganesha is the embodiment of immense wisdom, knowledge, art, patience, kindness and gentleness. With graceful but fierce expression covering his calm and peaceful face, the lord is painted black with proper detailed finishing with floral patterns over his straight trunk and face. The lord is ready to bestow your house with knowledge, art, prosperity and success. So bring this mache mask home to be blessed with immense success, prosperity and boons.