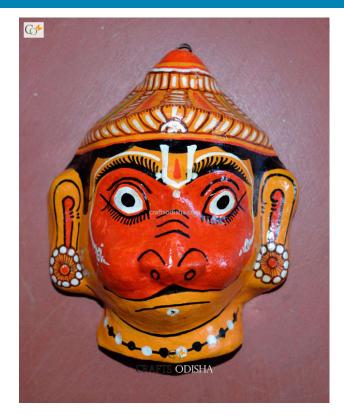

## Lord Hanumaan - Paper Mache Mask

Read More

SKU: 00520
Price: ₹1,102.50 inc. GST
Stock: instock
Categories: Paper Mache Masks, Wall Decor
Tags: crafts odisha, door hanging, fashion, handicrafts, handmade paper, home décor, india, lifestyle, odisha,

paper mache mask, paper macie, wall hanging

### **Product Description**

Lord Hanuman was the incarnation of lord Shiva in Treta yuga to help Lord Rama, the seventh incarnation of Lord Vishnu. The lord took the form to defeat the demon king Ravana and rescue his wife goddess Sita, the incarnation of goddess Lakshmi and Hanuman became the follower of Rama since birth and became immortal for life. Lord Hanuman is the bestower of Wisdom, physical strength, fame, courage, fearlessness, good health, vigilance and eloquence. He is an epitome of devotion, dedication, fearlessness, bravery, courage and sacrifice. Here the lord colored orange with yellow outer layering, with a crown adorning his head and pair of ear studs studded on his ears. Bring this exquisite paper Mache mask home to magnify the beauty of your walls.