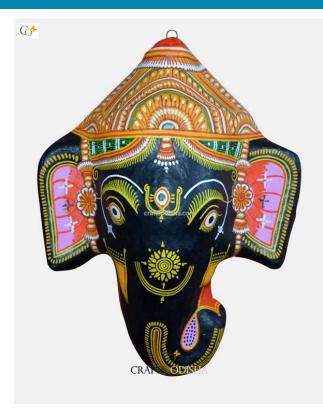

# Lord Ganesha - Paper Mache Light-Yellow Face

**Read More** 

SKU: 00526
Price: ₹1,575.00 inc. GST
Stock: instock
Categories: Paper Mache Masks, Wall Decor
Tags: crafts odisha, door hanging, fashion, handicrafts
, handmade paper, home décor, india, lifestyle, odisha,

paper mache mask, paper macie, wall hanging

## **Product Description**

Lord Ganesha is entitled to be the lord of success and is the destructor of evil. He is also referred to as the destroyer of vanity, selfishness and pride and resides in every living being who is down to earth and humble. The elephant head of the deity is created out of paper with skillful perfection. Here the lord is painted white with beautiful simple design with his graceful expression covering his calm and peaceful face the lord can captivate the hearts of the spectators. The lord having two big fans like ear painted pink and this masterpiece having a big black trunk facing towards right bestows the followers with knowledge, prosperity and success. So bring this mask home to enhance the beauty of entrance of your house or office or amplify the aesthetics of your walls.