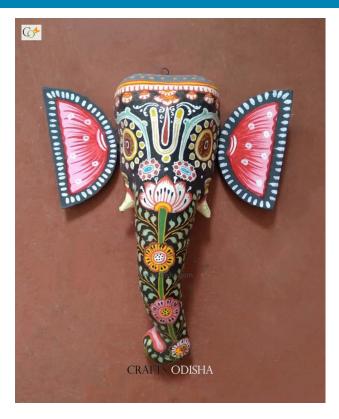

# Big Size Ganesha Paper Mache Mask 9 inch

**Read More** 

SKU: 00529
Price: ₹2,625.00 inc. GST
Stock: instock
Categories: Paper Mache Masks, Wall Decor
Tags: crafts odisha, door hanging, fashion, handicrafts

## **Product Description**

Lord Ganesha is the lord of beginning, remover of obstacles and lord of lords. The elephant head of the deity is created out of paper with skillful perfection. Ganesha is the embodiment of immense wisdom, knowledge, art, patience, kindness and gentleness. Here the lord is painted black with beautiful floral patterns on it, with his graceful but fierce expression covering his calm and peaceful face the lord can captivate the hearts of the spectators. The lord having two big fans like ear painted pink, big black trunk facing towards left and big round eyes to visualize and bless the followers with knowledge, art, prosperity and success. So bring this mask home to enhance the beauty of entrance of your house or office or amplify the aesthetics of your walls.