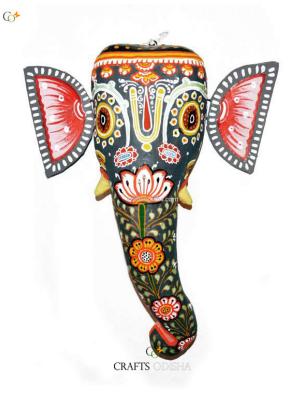

## **Product Description**

knowledge and success. He is also referred to as the destroyer of vanity, selfishness and pride. The elephant head of the deity is created out of paper with skillful perfection. Here the lord is painted white with beautiful simple design with beauty, grace and purity covering his calm and peaceful face. The lord having two big fans like ears are painted pink and this masterpiece having a white trunk facing towards left bestows the devotees with knowledge, luck, prosperity and success. So bring this mask home to enhance the beauty of your house or office and leave your spectators speechless.

Lord Ganesha is entitled as lord of beginning and is the destructor of every evil and bestower of