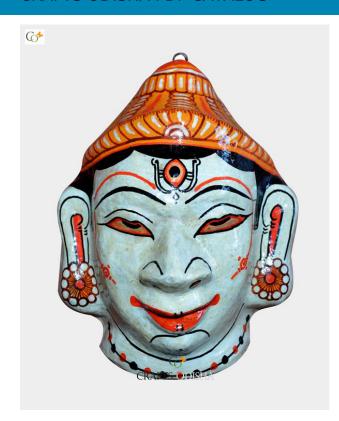

## **Ganesha - Paper Mache White Face**

Read More

**SKU:** 00527

**Price:** ₹2,623.95 inc. GST

Stock: instock

Categories: Paper Mache Masks, Wall Decor

**Tags:** <u>crafts odisha</u>, <u>door hanging</u>, <u>fashion</u>, <u>handicrafts</u>, <u>handmade paper</u>, <u>home décor</u>, <u>india</u>, <u>lifestyle</u>, <u>odisha</u>,

#### **Product Description**

Lord Ganesha is entitled as lord of beginning and is the destructor of every evil and bestower of knowledge and success. He is also referred to as the destroyer of vanity, selfishness and pride. The elephant head of the deity is created out of paper with skillful perfection. Here the lord is painted white with beautiful simple design with beauty, grace and purity covering his calm and peaceful face. The lord having two big fans like ears are painted pink and this masterpiece having a white trunk facing towards left bestows the devotees with knowledge, luck, prosperity and success. So bring this mask home to enhance the beauty of your house or office and leave your spectators speechless.