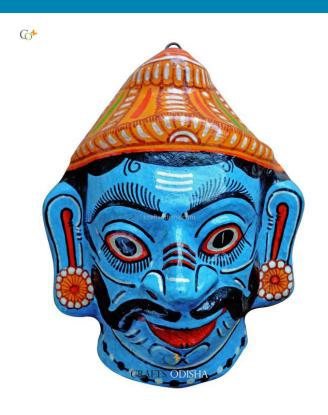

## Lankapati Ravan - Paper Mache Mask

Read More

**SKU:** 00510

**Price:** ₹1,048.95 inc. GST

Stock: onbackorder

Categories: Wall Decor, Paper Mache Masks

**Tags:** <u>crafts odisha</u>, <u>door hanging</u>, <u>fashion</u>, <u>handicrafts</u>, <u>handmade paper</u>, <u>home décor</u>, <u>india</u>, <u>lifestyle</u>, <u>odisha</u>,

#### **Product Description**

Ravana is one of the most famous negative icons of Indian mythology. He is often depicted as the extremely powerful ten headed demon king of the Swarnapuri Lanka who had ruled over gods, humans and demons with his mighty powers, he received by worshiping the creator of the universe, lord Brahma. He was a great sage, an amazing scholar, a capable ruler and a maestro of the veena. His ten heads is a symbolism of his immense knowledge of the six shastras and the four Vedas. Here this great demon king's head is presented in a sky blue color with a crown over his head and an ear ornament. With a protruding tongue and sharp canines, mustache wide spread across the face and sharp expression on the face, this mache mask will make a great piece to be hung outside your house or office. Grab this piece at a very affordable price for the betterment of your house, business and family.