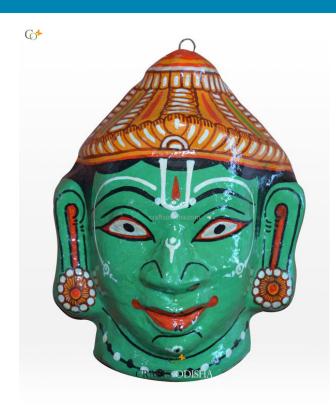

## Vibhisan-Green Paper Mache Face Mask

Read More

**SKU:** 00515

**Price:** ₹1,048.95 inc. GST

**Stock:** outofstock

Categories: Paper Mache Masks, Wall Decor

**Tags:** <u>crafts odisha</u>, <u>door hanging</u>, <u>fashion</u>, <u>handicrafts</u>, <u>handmade paper</u>, <u>home décor</u>, <u>india</u>, <u>lifestyle</u>, <u>odisha</u>,

#### **Product Description**

Bibhishan was the younger brother of the demon king Ravana and himself became the king of Lanka after the demise of Dasanana Ravana. Though a Rakshasa himself, Bibhishana was of a noble character and a pure soul. From his early childhood, he spent all his time meditating on the name of the Lord and for his lifetime followed the path of truth and righteousness. Bibhishana's devotion to Shri Rama even being a demon is a great example that it is not necessary to be born as human or deva to worship the lord. Bibhishana had a pure mind and a sattvic heart. Here the great devotee is presented in a olive green colour with a demonic appearance but a peaceful expression. Bring this great soul home to culminate the characteristics from him.