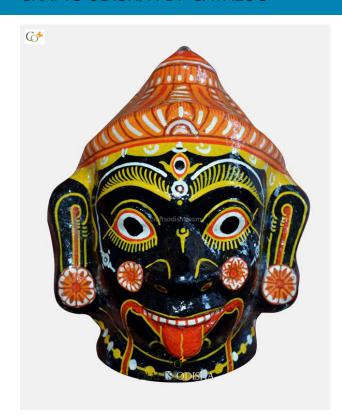

## Lankapati Ravan - Paper Mache Mask

Read More

**SKU:** 00510

**Price:** ₹1,048.95 inc. GST

Stock: onbackorder

Categories: Wall Decor, Paper Mache Masks

**Tags:** <u>crafts odisha</u>, <u>door hanging</u>, <u>fashion</u>, <u>handicrafts</u>, <u>handmade paper</u>, <u>home décor</u>, <u>india</u>, <u>lifestyle</u>, <u>odisha</u>,

#### **Product Description**

Ravana is one of the most famous negative icons of Indian mythology. He is often depicted as the extremely powerful ten headed demon king of the Swarnapuri Lanka who had ruled over gods, humans and demons with his mighty powers, he received by worshiping the creator of the universe, lord Brahma. He was a great sage, an amazing scholar, a capable ruler and a maestro of the veena. His ten heads is a symbolism of his immense knowledge of the six shastras and the four Vedas. Here this great demon king's head is presented in a sky blue color with a crown over his head and an ear ornament. With a protruding tongue and sharp canines, mustache wide spread across the face and sharp expression on the face, this mache mask will make a great piece to be hung outside your house or office. Grab this piece at a very affordable price for the betterment of your house, business and family.