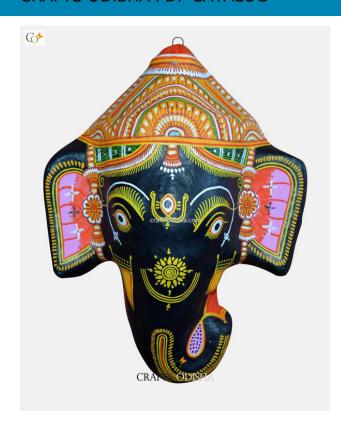

## **Lord Ganesha - Paper Mache Light-Yellow Face**

Read More

**SKU:** 00526

**Price:** ₹1,575.00 inc. GST

**Stock:** instock

Categories: Paper Mache Masks, Wall Decor

**Tags:** <u>crafts odisha</u>, <u>door hanging</u>, <u>fashion</u>, <u>handicrafts</u>, <u>handmade paper</u>, <u>home décor</u>, <u>india</u>, <u>lifestyle</u>, <u>odisha</u>,

#### **Product Description**

Lord Ganesha is entitled to be the lord of success and is the destructor of evil. He is also referred to as the destroyer of vanity, selfishness and pride and resides in every living being who is down to earth and humble. The elephant head of the deity is created out of paper with skillful perfection. Here the lord is painted white with beautiful simple design with his graceful expression covering his calm and peaceful face the lord can captivate the hearts of the spectators. The lord having two big fans like ear painted pink and this masterpiece having a big black trunk facing towards right bestows the followers with knowledge, prosperity and success. So bring this mask home to enhance the beauty of entrance of your house or office or amplify the aesthetics of your walls.