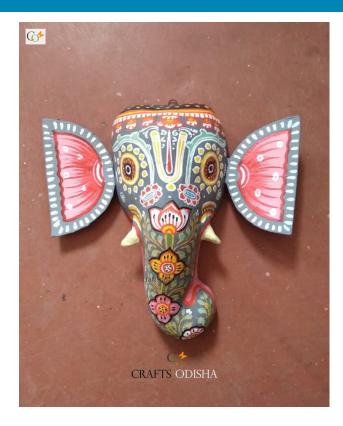

## Black Ganesha - Paper Mache Mask

Read More

**SKU:** 00528

Price: ₹2,625.00 inc. GST

**Stock:** instock

Categories: Paper Mache Masks, Wall Decor

**Tags:** <u>crafts odisha</u>, <u>door hanging</u>, <u>fashion</u>, <u>handicrafts</u>, <u>handmade paper</u>, <u>home décor</u>, <u>india</u>, <u>lifestyle</u>, <u>odisha</u>,

#### **Product Description**

Lord Ganesha is entitled to be the lord of success and is the destructor of evil. He is also referred to as the destroyer of vanity, selfishness and pride and resides in every living being who is down to earth and humble. The elephant head of the deity is created out of paper with skillful perfection. Here the lord is painted black with beautiful simple design with his graceful expression covering his calm and peaceful face the lord can captivate the hearts of the spectators. The lord having two big fans like ear painted pink and this masterpiece having a big black trunk facing towards left and big eyes to visualize and bestow the followers with knowledge, art, prosperity and success. So bring this mask home to enhance the beauty of entrance of your house or office or amplify the aesthetics of your walls.