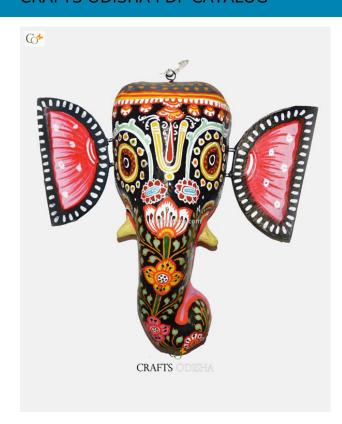

## Black Ganesha - Paper Mache Mask

Read More

**SKU:** 00528

Price: ₹2,625.00 inc. GST

**Stock:** instock

Categories: Paper Mache Masks, Wall Decor

**Tags:** <u>crafts odisha</u>, <u>door hanging</u>, <u>fashion</u>, <u>handicrafts</u>, <u>handmade paper</u>, <u>home décor</u>, <u>india</u>, <u>lifestyle</u>, <u>odisha</u>,

#### **Product Description**

Lord Ganesha is entitled to be the lord of success and is the destructor of evil. He is also referred to as the destroyer of vanity, selfishness and pride and resides in every living being who is down to earth and humble. The elephant head of the deity is created out of paper with skillful perfection. Here the lord is painted black with beautiful simple design with his graceful expression covering his calm and peaceful face the lord can captivate the hearts of the spectators. The lord having two big fans like ear painted pink and this masterpiece having a big black trunk facing towards left and big eyes to visualize and bestow the followers with knowledge, art, prosperity and success. So bring this mask home to enhance the beauty of entrance of your house or office or amplify the aesthetics of your walls.