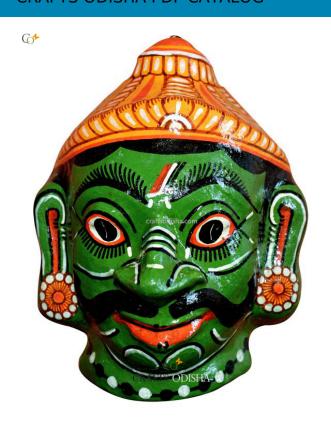

## Yellow Man - Paper Mache Face Mask

Read More

**SKU:** 00516

Price: ₹1,048.95 inc. GST

**Stock:** outofstock

Categories: Paper Mache Masks, Wall Decor

**Tags:** <u>crafts odisha</u>, <u>door hanging</u>, <u>fashion</u>, <u>handicrafts</u>, <u>handmade paper</u>, <u>home décor</u>, <u>india</u>, <u>lifestyle</u>, <u>odisha</u>,

#### **Product Description**

Paper mache mask is an exquisite art form of Odisha created by the skillful and talented artisans with creativity and perfection. Here the mask represents a yellow faced man with big eyes, mustache, fierce look and terrifying expression. It is said that if you hang such masks over the entrance of your house or office it will drive away every bad omen from your life. The outlining as well as the detailing of the Mache mask will leave a soul enchanted by the exquisiteness. With a crown over his head and accessories on his ears the mask is ready to steal the wows. This mask will not just enhance the beauty of your walls but will also protect you and your family. So grab this piece at a very affordable price.