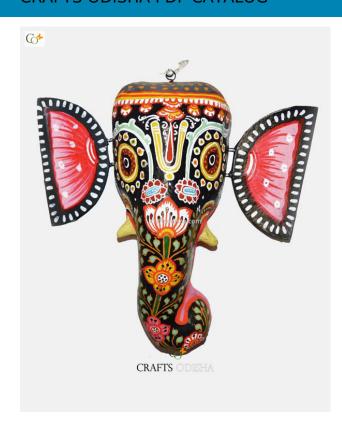

# **Big Size Ganesha Paper Mache Mask 9 inch**

Read More

**SKU:** 00529

**Price:** ₹2,625.00 inc. GST

**Stock:** instock

Categories: Paper Mache Masks, Wall Decor

**Tags:** <u>crafts odisha</u>, <u>door hanging</u>, <u>fashion</u>, <u>handicrafts</u>, <u>handmade paper</u>, <u>home décor</u>, <u>india</u>, <u>lifestyle</u>, <u>odisha</u>,

#### **Product Description**

Lord Ganesha is the lord of beginning, remover of obstacles and lord of lords. The elephant head of the deity is created out of paper with skillful perfection. Ganesha is the embodiment of immense wisdom, knowledge, art, patience, kindness and gentleness. Here the lord is painted black with beautiful floral patterns on it, with his graceful but fierce expression covering his calm and peaceful face the lord can captivate the hearts of the spectators. The lord having two big fans like ear painted pink, big black trunk facing towards left and big round eyes to visualize and bless the followers with knowledge, art, prosperity and success. So bring this mask home to enhance the beauty of entrance of your house or office or amplify the aesthetics of your walls.