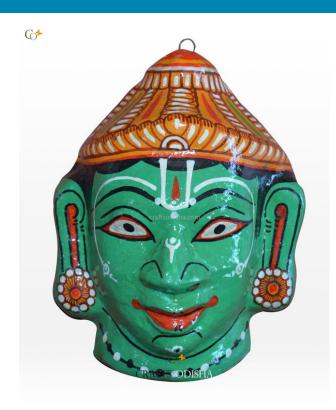

## Yellow Man - Paper Mache Face Mask

Read More

**SKU:** 00516

Price: ₹1,048.95 inc. GST

**Stock:** outofstock

Categories: Paper Mache Masks, Wall Decor

**Tags:** <u>crafts odisha</u>, <u>door hanging</u>, <u>fashion</u>, <u>handicrafts</u>, <u>handmade paper</u>, <u>home décor</u>, <u>india</u>, <u>lifestyle</u>, <u>odisha</u>,

paper mache mask, wall hanging

#### **Product Description**

Paper mache mask is an exquisite art form of Odisha created by the skillful and talented artisans with creativity and perfection. Here the mask represents a yellow faced man with big eyes, mustache, fierce look and terrifying expression. It is said that if you hang such masks over the entrance of your house or office it will drive away every bad omen from your life. The outlining as well as the detailing of the Mache mask will leave a soul enchanted by the exquisiteness. With a crown over his head and accessories on his ears the mask is ready to steal the wows. This mask will not just enhance the beauty of your walls but will also protect you and your family. So grab this piece at a very affordable price.