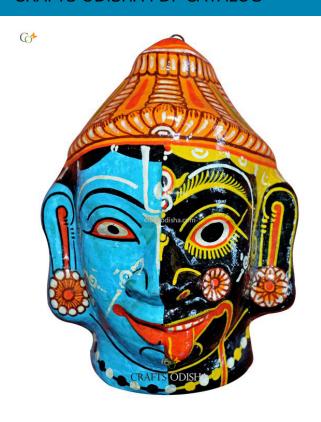

## Krishna & Kali - Paper Mache Mask Wall Decor

Read More

**SKU:** 00514

**Price:** ₹1,048.95 inc. GST

**Stock:** outofstock

Categories: Paper Mache Masks, Wall Decor

**Tags:** <u>crafts odisha</u>, <u>door hanging</u>, <u>fashion</u>, <u>handicrafts</u>, <u>handmade paper</u>, <u>home décor</u>, <u>india</u>, <u>lifestyle</u>, <u>odisha</u>,

paper mache mask, paper macie, wall hanging

#### **Product Description**

Krishna is the eighth incarnation of lord Vishnu, who takes various forms in every yuga to pave the path to salvation for the people who are on righteous path and protect them from every evil. He is the supreme preserver of the universe disguised as a cow boy to eradicate unrighteousness and establish righteousness. Goddess Kali is the personified as the Divine Mother, who is depicted with a fierce and dark complexion. She is generally referred to as the highest power that has created the universe, protects it and destroys it ultimately. Here these two preserving entities of universe are presented as two halves, where Krishna is painted blue and Kali is painted black. With fierce but pleasant expression covering their face the two supreme deities are ready to protect their devotees. So grab this beautiful mache mask to enhance the aesthetics of your house.