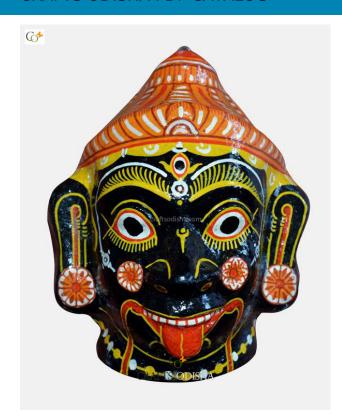

### Maa Kali - Paper Mache Mask

**Read More** 

**SKU:** 00524

Price: ₹1,048.95 inc. GST

**Stock:** outofstock

Categories: Paper Mache Masks, Wall Decor

**Tags:** <u>crafts odisha</u>, <u>door hanging</u>, <u>fashion</u>, <u>handicrafts</u>, <u>handmade paper</u>, <u>home décor</u>, <u>india</u>, <u>lifestyle</u>, <u>odisha</u>,

paper mache mask, paper macie, wall hanging

#### **Product Description**

Goddess Kali is the mother of the world and the treasure-house of compassion. She is generally pictured in dark formlessness. She is the embodiment of three gunas (qualities of nature): the sattvaguna (quality of goodness and purity), the rajas (passion and activity), and is the destroyer of tamas (ignorance and inertia). Her complexion is as dark a deep blue sky; she is as limitless as the sea. Her ever smiling face depicts that she is ever-blissful. Her white teeth symbolize serenity; her red protruding tongue, activity. The goddess is benign, serene and merciful to her devotees and she protects them from all harm bestowing prosperity and success. So bring this paper mache mask home to prevent any bad omen from affecting the peace of your house.