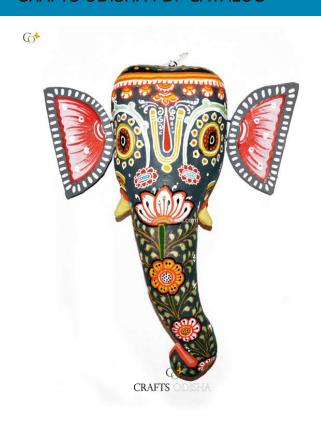

## **Ganesha - Paper Mache White Face**

Read More

**SKU:** 00527

**Price:** ₹2,623.95 inc. GST

Stock: instock

Categories: Paper Mache Masks, Wall Decor

**Tags:** <u>crafts odisha</u>, <u>door hanging</u>, <u>fashion</u>, <u>handicrafts</u>, <u>handmade paper</u>, <u>home décor</u>, <u>india</u>, <u>lifestyle</u>, <u>odisha</u>,

#### **Product Description**

Lord Ganesha is entitled as lord of beginning and is the destructor of every evil and bestower of knowledge and success. He is also referred to as the destroyer of vanity, selfishness and pride. The elephant head of the deity is created out of paper with skillful perfection. Here the lord is painted white with beautiful simple design with beauty, grace and purity covering his calm and peaceful face. The lord having two big fans like ears are painted pink and this masterpiece having a white trunk facing towards left bestows the devotees with knowledge, luck, prosperity and success. So bring this mask home to enhance the beauty of your house or office and leave your spectators speechless.