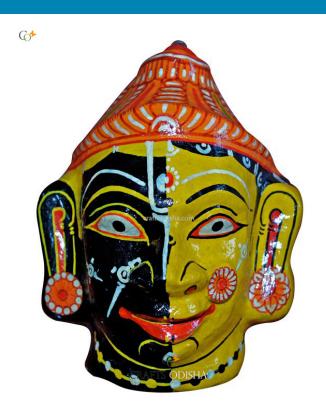

## Yellow Man - Paper Mache Face Mask

Read More

**SKU:** 00516

Price: ₹1,048.95 inc. GST

**Stock:** outofstock

Categories: Paper Mache Masks, Wall Decor

**Tags:** <u>crafts odisha</u>, <u>door hanging</u>, <u>fashion</u>, <u>handicrafts</u>, <u>handmade paper</u>, <u>home décor</u>, <u>india</u>, <u>lifestyle</u>, <u>odisha</u>,

#### **Product Description**

Paper mache mask is an exquisite art form of Odisha created by the skillful and talented artisans with creativity and perfection. Here the mask represents a yellow faced man with big eyes, mustache, fierce look and terrifying expression. It is said that if you hang such masks over the entrance of your house or office it will drive away every bad omen from your life. The outlining as well as the detailing of the Mache mask will leave a soul enchanted by the exquisiteness. With a crown over his head and accessories on his ears the mask is ready to steal the wows. This mask will not just enhance the beauty of your walls but will also protect you and your family. So grab this piece at a very affordable price.