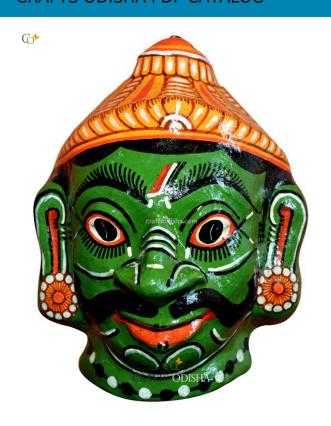

## Yellow Man's Face - Paper Mache Mask

Read More

**SKU:** 00517

**Price:** ₹1,048.95 inc. GST

**Stock:** outofstock

Categories: Paper Mache Masks, Wall Decor

**Tags:** <u>crafts odisha</u>, <u>door hanging</u>, <u>fashion</u>, <u>handicrafts</u>, <u>handmade paper</u>, <u>home décor</u>, <u>india</u>, <u>lifestyle</u>, <u>odisha</u>,

paper mache mask, wall hanging

#### **Product Description**

Mache mask is an exquisite art form of Odisha created by the skillful and talented artisans with creativity and perfection. Here the mask represents a yellow faced man with big eyes, moustache, fierce look and terrifying expression. It is said that if you hang such masks over the entrance of your house or office it will drive away every bad omen from your life. The outlining as well as the detailing of the Mache mask will leave a soul enchanted by the exquisiteness. This mask will not just enhance the beauty of your walls but will also protect you and your family. So grab this piece at a very affordable price.