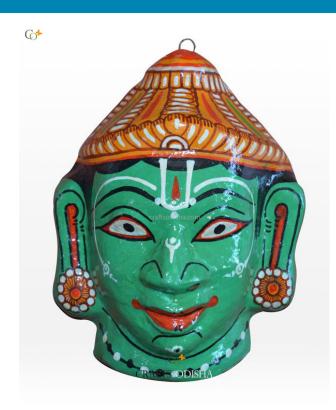

#### **Product Description**

Paper mache mask is an exquisite art form of Odisha created by the skillful and talented artisans with creativity and perfection. Here the mask represents a yellow faced man with big eyes, mustache, fierce look and terrifying expression. It is said that if you hang such masks over the entrance of your house or office it will drive away every bad omen from your life. The outlining as well as the detailing of the Mache mask will leave a soul enchanted by the exquisiteness. With a crown over his head and accessories on his ears the mask is ready to steal the wows. This mask will not just enhance the beauty of your walls but will also protect you and your family. So grab this piece at a very affordable price.