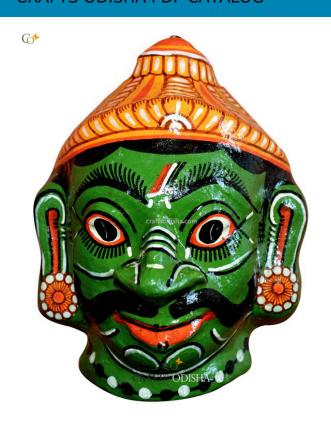

#### **Product Description**

Mache mask is an exquisite art form of Odisha created by the skillful and talented artisans with creativity and perfection. Here the mask represents a yellow faced man with big eyes, moustache, fierce look and terrifying expression. It is said that if you hang such masks over the entrance of your house or office it will drive away every bad omen from your life. The outlining as well as the detailing of the Mache mask will leave a soul enchanted by the exquisiteness. This mask will not just enhance the beauty of your walls but will also protect you and your family. So grab this piece at a very affordable price.