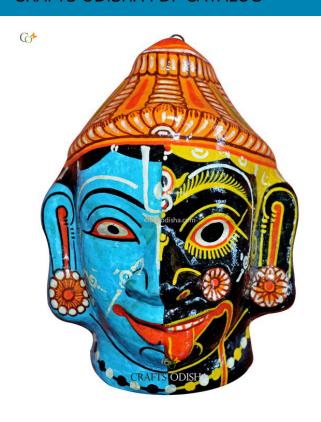

#### **Product Description**

Krishna is the eighth incarnation of lord Vishnu, who takes various forms in every yuga to pave the path to salvation for the people who are on righteous path and protect them from every evil. He is the supreme preserver of the universe disguised as a cow boy to eradicate unrighteousness and establish righteousness. Goddess Kali is the personified as the Divine Mother, who is depicted with a fierce and dark complexion. She is generally referred to as the highest power that has created the universe, protects it and destroys it ultimately. Here these two preserving entities of universe are presented as two halves, where Krishna is painted blue and Kali is painted black. With fierce but pleasant expression covering their face the two supreme deities are ready to protect their devotees. So grab this beautiful mache mask to enhance the aesthetics of your house.