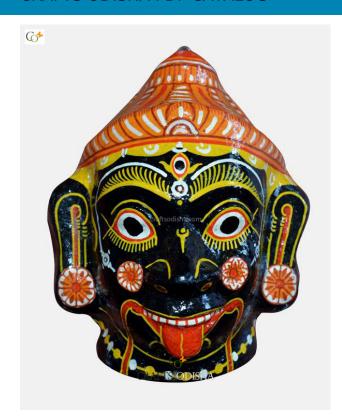

#### **Product Description**

Goddess Kali is the mother of the world and the treasure-house of compassion. She is generally pictured in dark formlessness. She is the embodiment of three gunas (qualities of nature): the sattvaguna (quality of goodness and purity), the rajas (passion and activity), and is the destroyer of tamas (ignorance and inertia). Her complexion is as dark a deep blue sky; she is as limitless as the sea. Her ever smiling face depicts that she is ever-blissful. Her white teeth symbolize serenity; her red protruding tongue, activity. The goddess is benign, serene and merciful to her devotees and she protects them from all harm bestowing prosperity and success. So bring this paper mache mask home to prevent any bad omen from affecting the peace of your house.