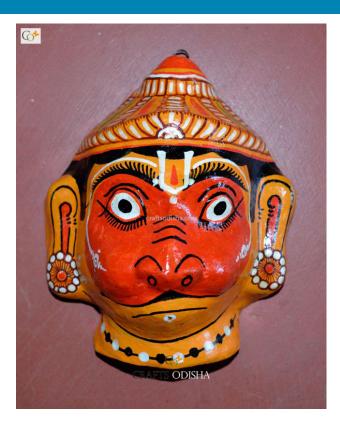

## Lord Hanumaan - Paper Mache Mask

Read More

**SKU:** 00520

**Price:** ₹1,102.50 inc. GST

**Stock:** instock

Categories: Wall Decor, Paper Mache Masks

**Tags:** <u>crafts odisha</u>, <u>door hanging</u>, <u>fashion</u>, <u>handicrafts</u>, <u>handmade paper</u>, <u>home décor</u>, <u>india</u>, <u>lifestyle</u>, <u>odisha</u>,

#### **Product Description**

Lord Hanuman was the incarnation of lord Shiva in Treta yuga to help Lord Rama, the seventh incarnation of Lord Vishnu. The lord took the form to defeat the demon king Ravana and rescue his wife goddess Sita, the incarnation of goddess Lakshmi and Hanuman became the follower of Rama since birth and became immortal for life. Lord Hanuman is the bestower of Wisdom, physical strength, fame, courage, fearlessness, good health, vigilance and eloquence. He is an epitome of devotion, dedication, fearlessness, bravery, courage and sacrifice. Here the lord colored orange with yellow outer layering, with a crown adorning his head and pair of ear studs studded on his ears. Bring this exquisite paper Mache mask home to magnify the beauty of your walls.