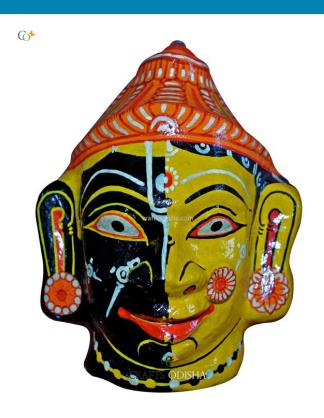

#### **Harihara - Paper Mache Mask**

Read More

**SKU:** 00641

**Price:** ₹1,048.95 inc. GST

**Stock:** outofstock

Categories: Paper Mache Masks, Wall Decor

**Tags:** <u>crafts odisha</u>, <u>door hanging</u>, <u>fashion</u>, <u>handicrafts</u>, <u>handmade paper</u>, <u>harihar god paper mache mask</u>, <u>home décor</u>, <u>india</u>, <u>lifestyle</u>, <u>odisha</u>, <u>paper mache mask</u>

#### **Product Description**

Harihara paper mache mask is created by the a skillful and talented pattachitra artisan with creativity and perfection. Here the mask represents union of Hari (Lord Krishna) and Hara (Lord Shiva). It is said that if you hang such masks over the entrance of your house or office it will drive away every bad omen from your life. The outlining as well as the detailing of the Mache mask will leave a soul enchanted by the exquisiteness. This mask will not just enhance the beauty of your walls but will also protect you and your family. So grab this piece at a very affordable price.

- Made of Waste paper pulp
- **Dimension ( HWL) -** 6" x 5" x 3" (Aprox.)
- Weight 200 gm
- Hand made