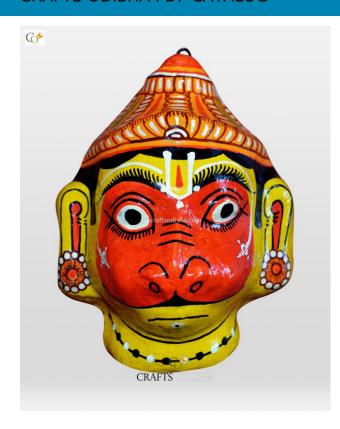

## Lord Hanumaan - Paper Mache Mask

Read More

**SKU:** 00520

**Price:** ₹1,102.50 inc. GST

**Stock:** instock

Categories: Wall Decor, Paper Mache Masks

**Tags:** <u>crafts odisha</u>, <u>door hanging</u>, <u>fashion</u>, <u>handicrafts</u>, <u>handmade paper</u>, <u>home décor</u>, <u>india</u>, <u>lifestyle</u>, <u>odisha</u>,

#### **Product Description**

Lord Hanuman was the incarnation of lord Shiva in Treta yuga to help Lord Rama, the seventh incarnation of Lord Vishnu. The lord took the form to defeat the demon king Ravana and rescue his wife goddess Sita, the incarnation of goddess Lakshmi and Hanuman became the follower of Rama since birth and became immortal for life. Lord Hanuman is the bestower of Wisdom, physical strength, fame, courage, fearlessness, good health, vigilance and eloquence. He is an epitome of devotion, dedication, fearlessness, bravery, courage and sacrifice. Here the lord colored orange with yellow outer layering, with a crown adorning his head and pair of ear studs studded on his ears. Bring this exquisite paper Mache mask home to magnify the beauty of your walls.