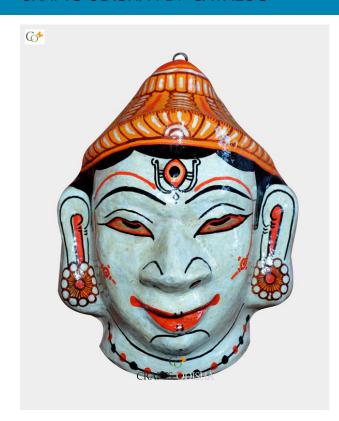

## **Lord Ganesha - Paper Mache Light-Yellow Face**

Read More

**SKU:** 00526

**Price:** ₹1,575.00 inc. GST

**Stock:** instock

Categories: Paper Mache Masks, Wall Decor

**Tags:** <u>crafts odisha</u>, <u>door hanging</u>, <u>fashion</u>, <u>handicrafts</u>, <u>handmade paper</u>, <u>home décor</u>, <u>india</u>, <u>lifestyle</u>, <u>odisha</u>,

#### **Product Description**

Lord Ganesha is entitled to be the lord of success and is the destructor of evil. He is also referred to as the destroyer of vanity, selfishness and pride and resides in every living being who is down to earth and humble. The elephant head of the deity is created out of paper with skillful perfection. Here the lord is painted white with beautiful simple design with his graceful expression covering his calm and peaceful face the lord can captivate the hearts of the spectators. The lord having two big fans like ear painted pink and this masterpiece having a big black trunk facing towards right bestows the followers with knowledge, prosperity and success. So bring this mask home to enhance the beauty of entrance of your house or office or amplify the aesthetics of your walls.