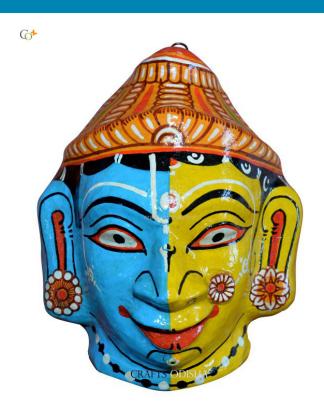

#### **Product Description**

Lord Krishna is the eighth incarnation of lord Vishnu, who takes form to establish the victory of good over evil, pave the path to salvation for the people who are on righteous path and protect his devotees. In his every incarnation he experiences every emotion of a mortal human life and his love story with the milk maiden Radha is famous in the Indian mythology and is a bright example of pure and selfless love. Here the couple is depicted as two equal halves. Lord Krishna is coated black and Radha is painted yellow. The two beautiful contrasting colours are capable of captivating every heart. With a bright smile and beautiful expression the divine couple presents love in its purest form. So grab this exquisite beauty at a very reasonable price.