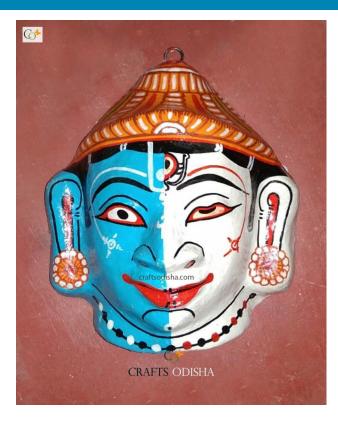

#### **Harihara - Paper Mache Mask**

Read More

**SKU:** 00641

**Price:** ₹1,048.95 inc. GST

**Stock:** outofstock

Categories: Paper Mache Masks, Wall Decor

**Tags:** <u>crafts odisha</u>, <u>door hanging</u>, <u>fashion</u>, <u>handicrafts</u>, <u>handmade paper</u>, <u>harihar god paper mache mask</u>, <u>home décor</u>, <u>india</u>, <u>lifestyle</u>, <u>odisha</u>, <u>paper mache mask</u>

#### **Product Description**

Harihara paper mache mask is created by the a skillful and talented pattachitra artisan with creativity and perfection. Here the mask represents union of Hari (Lord Krishna) and Hara (Lord Shiva). It is said that if you hang such masks over the entrance of your house or office it will drive away every bad omen from your life. The outlining as well as the detailing of the Mache mask will leave a soul enchanted by the exquisiteness. This mask will not just enhance the beauty of your walls but will also protect you and your family. So grab this piece at a very affordable price.

- Made of Waste paper pulp
- **Dimension ( HWL) -** 6" x 5" x 3" (Aprox.)
- Weight 200 gm
- Hand made