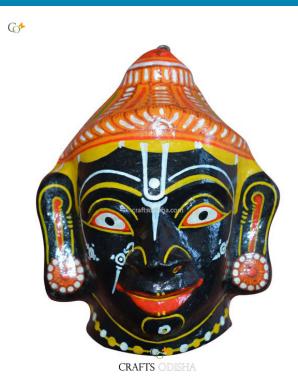

## Black Ganesha - Paper Mache Mask

Read More

**SKU:** 00528

Price: ₹2,625.00 inc. GST

**Stock:** instock

Categories: Paper Mache Masks, Wall Decor

**Tags:** <u>crafts odisha</u>, <u>door hanging</u>, <u>fashion</u>, <u>handicrafts</u>, <u>handmade paper</u>, <u>home décor</u>, <u>india</u>, <u>lifestyle</u>, <u>odisha</u>,

#### **Product Description**

Lord Ganesha is entitled to be the lord of success and is the destructor of evil. He is also referred to as the destroyer of vanity, selfishness and pride and resides in every living being who is down to earth and humble. The elephant head of the deity is created out of paper with skillful perfection. Here the lord is painted black with beautiful simple design with his graceful expression covering his calm and peaceful face the lord can captivate the hearts of the spectators. The lord having two big fans like ear painted pink and this masterpiece having a big black trunk facing towards left and big eyes to visualize and bestow the followers with knowledge, art, prosperity and success. So bring this mask home to enhance the beauty of entrance of your house or office or amplify the aesthetics of your walls.