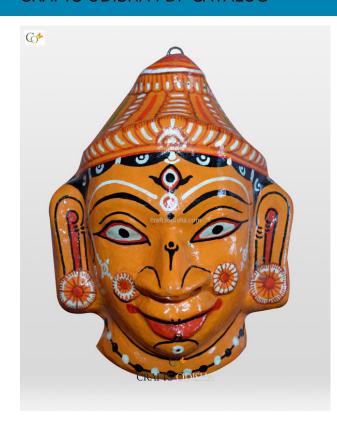

# **Lord Hanuman - Paper Mache Mask Wall Hanging**

Read More

**SKU:** 00521

**Price:** ₹1,102.50 inc. GST

**Stock:** outofstock

Categories: Paper Mache Masks, Wall Decor

**Tags:** <u>crafts odisha</u>, <u>door hanging</u>, <u>fashion</u>, <u>handicrafts</u>, <u>handmade paper</u>, <u>home décor</u>, <u>india</u>, <u>lifestyle</u>, <u>odisha</u>,

#### **Product Description**

Lord Shiva was said to have taken the form of the lord hanuman to help Lord Rama (the 7th incarnation of Lord Vishnu), to defeat the demon king Ravana and rescue his wife goddess Sita (incarnated form of goddess Lakshmi). Lord Hanuman is the bestower of Wisdom, physical strength, fame, courage, fearlessness, good health, vigilance and eloquence. Lord hanuman is the son of lord Varun dev (the lord of air). He is an epitome of devotion, dedication, fearlessness, bravery, courage and sacrifice. Here the lord colored orange with yellow outer layering, with a crown adorning his head and pair of ear studs studded on his ears. Bring this beautiful mache mask home to amplify the beauty of your walls.