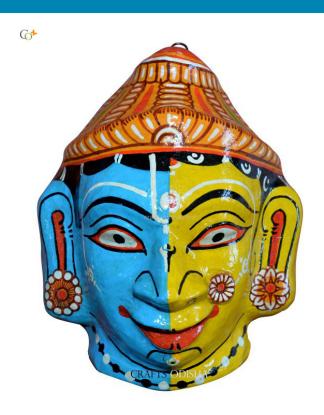

## Radha Krishna - Paper Mache Mask Wall Hanging

Read More

**SKU:** 00513

**Price:** ₹1,048.95 inc. GST

**Stock:** instock

Categories: Paper Mache Masks, Wall Decor

**Tags:** <u>crafts odisha</u>, <u>door hanging</u>, <u>fashion</u>, <u>handicrafts</u>, <u>handmade paper</u>, <u>home décor</u>, <u>india</u>, <u>lifestyle</u>, <u>odisha</u>,

#### **Product Description**

Lord Krishna is the eighth incarnation of lord Vishnu, who takes form to establish the victory of good over evil, pave the path to salvation for the people who are on righteous path and protect his devotees. In his every incarnation he experiences every emotion of a mortal human life and his love story with the milk maiden Radha is famous in the Indian mythology and is a bright example of pure and selfless love. Here the couple is depicted as two equal halves. Lord Krishna is coated black and Radha is painted yellow. The two beautiful contrasting colours are capable of captivating every heart. With a bright smile and beautiful expression the divine couple presents love in its purest form. So grab this exquisite beauty at a very reasonable price.