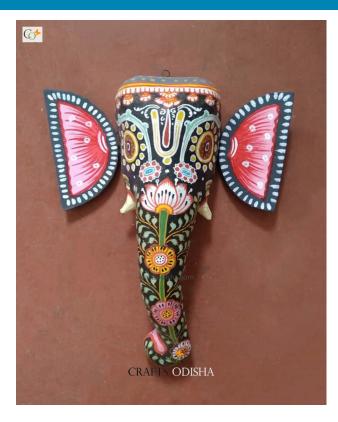

## **Lord Ganesha - Paper Mache Light-Yellow Face**

Read More

**SKU:** 00526

**Price:** ₹1,575.00 inc. GST

**Stock:** instock

Categories: Paper Mache Masks, Wall Decor

**Tags:** <u>crafts odisha</u>, <u>door hanging</u>, <u>fashion</u>, <u>handicrafts</u>, <u>handmade paper</u>, <u>home décor</u>, <u>india</u>, <u>lifestyle</u>, <u>odisha</u>,

#### **Product Description**

Lord Ganesha is entitled to be the lord of success and is the destructor of evil. He is also referred to as the destroyer of vanity, selfishness and pride and resides in every living being who is down to earth and humble. The elephant head of the deity is created out of paper with skillful perfection. Here the lord is painted white with beautiful simple design with his graceful expression covering his calm and peaceful face the lord can captivate the hearts of the spectators. The lord having two big fans like ear painted pink and this masterpiece having a big black trunk facing towards right bestows the followers with knowledge, prosperity and success. So bring this mask home to enhance the beauty of entrance of your house or office or amplify the aesthetics of your walls.