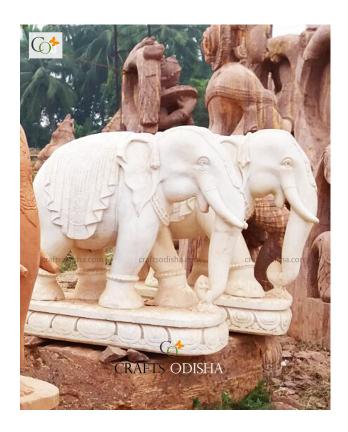

## **Product Description**

The sublime white stone elephant pair of success is one of those gorgeous pieces of décor from the magnificent artisans of Odisha, that everyone will grasp of the chance for owing it. The large elephant statue which is made from marble is not only very tony but also serves importance in the context of Vaastu and Fengshui. Material: Marble stone statue Dimension(HWL):  $36 \times 18 \times 36$  inch Position: Standing Height: 3 ft About the elegant statue:

- The architectural design of the large elephant standing on the lotus pedestal will not only grab your attention for its mesmerizing look but also brings beauty and serenity into your life.
- The craft made on the white marble finish has something for everyone, who adores architecture.
- Elephant trunks have their own significance in their position. When the trunk is in the upward direction, it is considered good luck and fortune to the family. When the trunk is

positioned downward direction, it represents the ability to solve challenges and longevity.

• White elephants are symbolism of richness, luxury, and wealth.