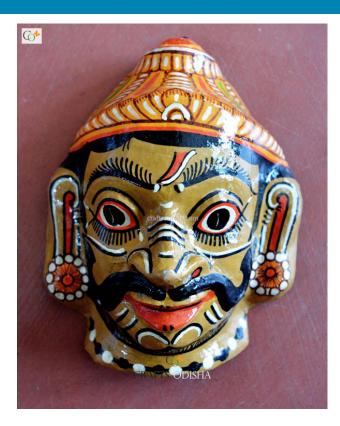

## Yellow Man's Face - Paper Mache Mask

Read More

**SKU:** 00517

**Price:** ₹1,048.95 inc. GST

**Stock:** outofstock

Categories: Paper Mache Masks, Wall Decor

**Tags:** <u>crafts odisha</u>, <u>door hanging</u>, <u>fashion</u>, <u>handicrafts</u>, <u>handmade paper</u>, <u>home décor</u>, <u>india</u>, <u>lifestyle</u>, <u>odisha</u>,

## **Product Description**

Mache mask is an exquisite art form of Odisha created by the skillful and talented artisans with creativity and perfection. Here the mask represents a yellow faced man with big eyes, moustache, fierce look and terrifying expression. It is said that if you hang such masks over the entrance of your house or office it will drive away every bad omen from your life. The outlining as well as the detailing of the Mache mask will leave a soul enchanted by the exquisiteness. This mask will not just enhance the beauty of your walls but will also protect you and your family. So grab this piece at a very affordable price.