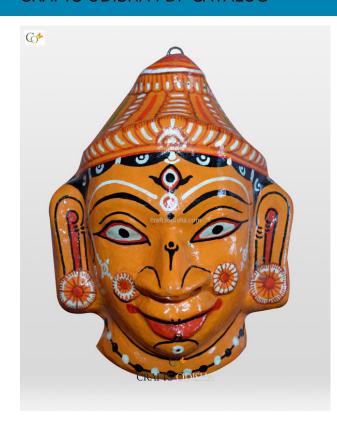

## Lankapati Ravan - Paper Mache Mask

Read More

**SKU:** 00510

**Price:** ₹1,048.95 inc. GST

Stock: onbackorder

Categories: Paper Mache Masks, Wall Decor

**Tags:** <u>crafts odisha</u>, <u>door hanging</u>, <u>fashion</u>, <u>handicrafts</u>, <u>handmade paper</u>, <u>home décor</u>, <u>india</u>, <u>lifestyle</u>, <u>odisha</u>,

## **Product Description**

Ravana is one of the most famous negative icons of Indian mythology. He is often depicted as the extremely powerful ten headed demon king of the Swarnapuri Lanka who had ruled over gods, humans and demons with his mighty powers, he received by worshiping the creator of the universe, lord Brahma. He was a great sage, an amazing scholar, a capable ruler and a maestro of the veena. His ten heads is a symbolism of his immense knowledge of the six shastras and the four Vedas. Here this great demon king's head is presented in a sky blue color with a crown over his head and an ear ornament. With a protruding tongue and sharp canines, mustache wide spread across the face and sharp expression on the face, this mache mask will make a great piece to be hung outside your house or office. Grab this piece at a very affordable price for the betterment of your house, business and family.