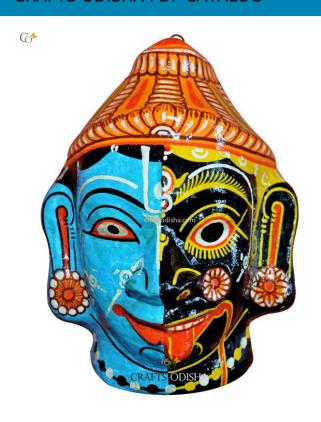

## Krishna & Kali - Paper Mache Mask Wall Decor

Read More

**SKU:** 00514

**Price:** ₹1,048.95 inc. GST

**Stock:** outofstock

Categories: Paper Mache Masks, Wall Decor

**Tags:** <u>crafts odisha</u>, <u>door hanging</u>, <u>fashion</u>, <u>handicrafts</u>, <u>handmade paper</u>, <u>home décor</u>, <u>india</u>, <u>lifestyle</u>, <u>odisha</u>,

## **Product Description**

Krishna is the eighth incarnation of lord Vishnu, who takes various forms in every yuga to pave the path to salvation for the people who are on righteous path and protect them from every evil. He is the supreme preserver of the universe disguised as a cow boy to eradicate unrighteousness and establish righteousness. Goddess Kali is the personified as the Divine Mother, who is depicted with a fierce and dark complexion. She is generally referred to as the highest power that has created the universe, protects it and destroys it ultimately. Here these two preserving entities of universe are presented as two halves, where Krishna is painted blue and Kali is painted black. With fierce but pleasant expression covering their face the two supreme deities are ready to protect their devotees. So grab this beautiful mache mask to enhance the aesthetics of your house.