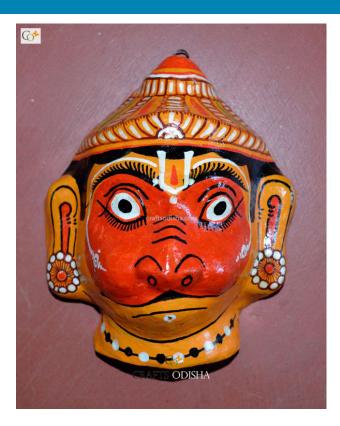

## Lord Hanumaan - Paper Mache Mask

Read More

**SKU:** 00520

**Price:** ₹1,102.50 inc. GST

Stock: instock

Categories: Paper Mache Masks, Wall Decor

**Tags:** <u>crafts odisha</u>, <u>door hanging</u>, <u>fashion</u>, <u>handicrafts</u>, <u>handmade paper</u>, <u>home décor</u>, <u>india</u>, <u>lifestyle</u>, <u>odisha</u>,

## **Product Description**

Lord Hanuman was the incarnation of lord Shiva in Treta yuga to help Lord Rama, the seventh incarnation of Lord Vishnu. The lord took the form to defeat the demon king Ravana and rescue his wife goddess Sita, the incarnation of goddess Lakshmi and Hanuman became the follower of Rama since birth and became immortal for life. Lord Hanuman is the bestower of Wisdom, physical strength, fame, courage, fearlessness, good health, vigilance and eloquence. He is an epitome of devotion, dedication, fearlessness, bravery, courage and sacrifice. Here the lord colored orange with yellow outer layering, with a crown adorning his head and pair of ear studs studded on his ears. Bring this exquisite paper Mache mask home to magnify the beauty of your walls.