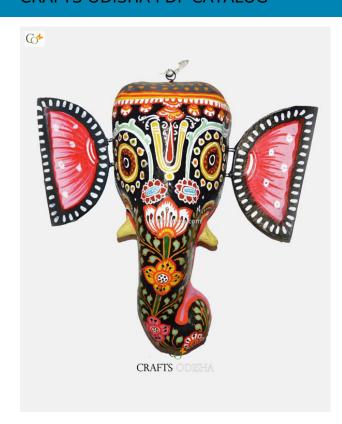

## Big Size Black Ganesha Paper Mache Mask 13 inch

Read More

**SKU:** 00639

**Price:** ₹5,775.00 inc. GST

Stock: onbackorder

Categories: Paper Mache Masks, Wall Decor

**Tags:** <u>crafts odisha</u>, <u>door hanging</u>, <u>fashion</u>, <u>handicrafts</u>, <u>handmade paper</u>, <u>home décor</u>, <u>india</u>, <u>lifestyle</u>, <u>odisha</u>,

## **Product Description**

Lord Ganesha is the lord of beginning, remover of obstacles and lord of lords. The elephant head of the deity is created out of paper with skillful perfection. Ganesha is the embodiment of immense wisdom, knowledge, art, patience, kindness and gentleness. Here the lord is painted black with beautiful floral patterns on it, with his graceful but fierce expression covering his calm and peaceful face the lord can captivate the hearts of the spectators. The lord having two big fans like ear painted pink, big black trunk facing towards left and big round eyes to visualize and bless the followers with knowledge, art, prosperity and success.

- HWL (aprox)= 13" x 11" x 3.5"
- Color = Black

So bring this mask home to enhance the beauty of entrance of your house or office or amplify the aesthetics of your walls.