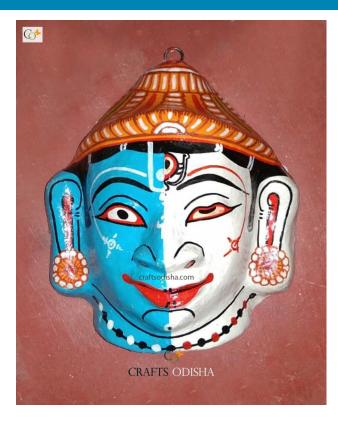

## **Lord Shiva - Paper Mache Mask**

Read More

**SKU:** 00518

**Price:** ₹1,048.95 inc. GST

Stock: onbackorder

Categories: Paper Mache Masks, Wall Decor

**Tags:** <u>crafts odisha</u>, <u>door hanging</u>, <u>fashion</u>, <u>handicrafts</u>, handmade paper, home décor, india, lifestyle, odisha,

#### **Product Description**

Lord Shiva is known as the God of mercy and kindness. He protects his devotees from all evil and blesses them with grace, knowledge and peace. Lord Shiva is the destructor of evil and transformer of the universe for a new beginning. Shiva is referred as the Satyam, Shivam, Sundaram which means truth, goodness and beauty. Shiva has great abilities to purify; he is the best of the yogis, formless, limitless, transcendent and unchanging absolute Brahman, and the soul of the universe. Here the lord is beautifully created out of paper with absolute perfection and is colored white with accessories to beautify as well as a crown over his head to magnify the beauty of the mask. Bring this lord home to feel protected under his shadow and stay protected from all forms of evil and be blessed.