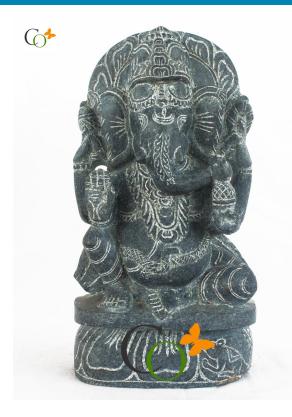

# Black Granite Stone 10.5 in Vastu Left Trunk Genesha Idol

Read More

**SKU:** 01287

**Price:** ₹8,500.00 inc. GST

Stock: onbackorder

Categories: Ganesha Statues, Hindu Statues

Tags: Bhubaneswar, Black Stone Ganesh Idol, Granite

Ganapati Statue, Granite stone Ganesha Statue,
Interior Designing Statue, Left Trunk Ganesh Idol,

odisha, outdoor statue, Temple Statue, Vastu Ganesh,

Vastu Ganesha Statue

## **Product Description**