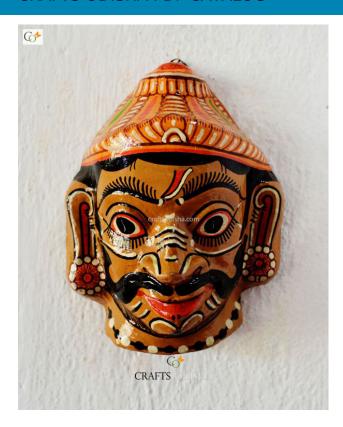

## Yellow Man - Paper Mache Face Mask

Read More

**SKU:** 00516

Price: ₹1,048.95 inc. GST

**Stock:** outofstock

Categories: Paper Mache Masks, Wall Decor

**Tags:** <u>crafts odisha</u>, <u>door hanging</u>, <u>fashion</u>, <u>handicrafts</u>, <u>handmade paper</u>, <u>home décor</u>, <u>india</u>, <u>lifestyle</u>, <u>odisha</u>,

## **Product Description**

Paper mache mask is an exquisite art form of Odisha created by the skillful and talented artisans with creativity and perfection. Here the mask represents a yellow faced man with big eyes, mustache, fierce look and terrifying expression. It is said that if you hang such masks over the entrance of your house or office it will drive away every bad omen from your life. The outlining as well as the detailing of the Mache mask will leave a soul enchanted by the exquisiteness. With a crown over his head and accessories on his ears the mask is ready to steal the wows. This mask will not just enhance the beauty of your walls but will also protect you and your family. So grab this piece at a very affordable price.