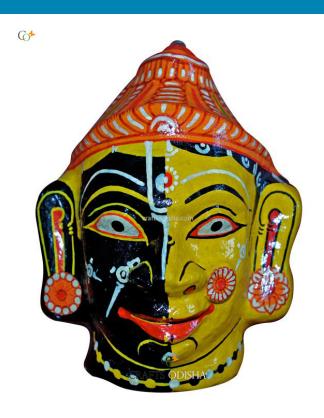

## Krishna & Kali - Paper Mache Mask Wall Decor

Read More

**SKU:** 00514

**Price:** ₹1,048.95 inc. GST

**Stock:** outofstock

Categories: Paper Mache Masks, Wall Decor

**Tags:** <u>crafts odisha</u>, <u>door hanging</u>, <u>fashion</u>, <u>handicrafts</u>, <u>handmade paper</u>, <u>home décor</u>, <u>india</u>, <u>lifestyle</u>, <u>odisha</u>,

## **Product Description**

Krishna is the eighth incarnation of lord Vishnu, who takes various forms in every yuga to pave the path to salvation for the people who are on righteous path and protect them from every evil. He is the supreme preserver of the universe disguised as a cow boy to eradicate unrighteousness and establish righteousness. Goddess Kali is the personified as the Divine Mother, who is depicted with a fierce and dark complexion. She is generally referred to as the highest power that has created the universe, protects it and destroys it ultimately. Here these two preserving entities of universe are presented as two halves, where Krishna is painted blue and Kali is painted black. With fierce but pleasant expression covering their face the two supreme deities are ready to protect their devotees. So grab this beautiful mache mask to enhance the aesthetics of your house.