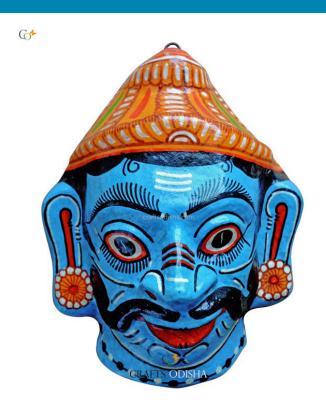

## Lankapati Ravan - Paper Mache Mask

Read More

**SKU:** 00510

**Price:** ₹1,048.95 inc. GST

Stock: onbackorder

Categories: Paper Mache Masks, Wall Decor

**Tags:** <u>crafts odisha</u>, <u>door hanging</u>, <u>fashion</u>, <u>handicrafts</u>, <u>handmade paper</u>, <u>home décor</u>, <u>india</u>, <u>lifestyle</u>, <u>odisha</u>,

## **Product Description**

Ravana is one of the most famous negative icons of Indian mythology. He is often depicted as the extremely powerful ten headed demon king of the Swarnapuri Lanka who had ruled over gods, humans and demons with his mighty powers, he received by worshiping the creator of the universe, lord Brahma. He was a great sage, an amazing scholar, a capable ruler and a maestro of the veena. His ten heads is a symbolism of his immense knowledge of the six shastras and the four Vedas. Here this great demon king's head is presented in a sky blue color with a crown over his head and an ear ornament. With a protruding tongue and sharp canines, mustache wide spread across the face and sharp expression on the face, this mache mask will make a great piece to be hung outside your house or office. Grab this piece at a very affordable price for the betterment of your house, business and family.