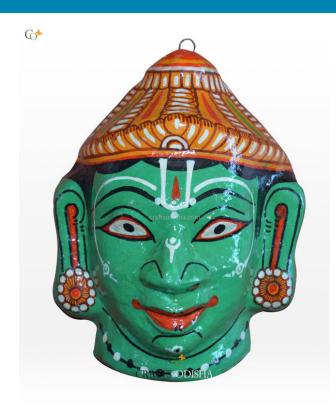

## Vibhisan-Green Paper Mache Face Mask

Read More

**SKU:** 00515

**Price:** ₹1,048.95 inc. GST

**Stock:** outofstock

Categories: Paper Mache Masks, Wall Decor

**Tags:** <u>crafts odisha</u>, <u>door hanging</u>, <u>fashion</u>, <u>handicrafts</u>, <u>handmade paper</u>, <u>home décor</u>, <u>india</u>, <u>lifestyle</u>, <u>odisha</u>,

## **Product Description**

Bibhishan was the younger brother of the demon king Ravana and himself became the king of Lanka after the demise of Dasanana Ravana. Though a Rakshasa himself, Bibhishana was of a noble character and a pure soul. From his early childhood, he spent all his time meditating on the name of the Lord and for his lifetime followed the path of truth and righteousness. Bibhishana's devotion to Shri Rama even being a demon is a great example that it is not necessary to be born as human or deva to worship the lord. Bibhishana had a pure mind and a sattvic heart. Here the great devotee is presented in a olive green colour with a demonic appearance but a peaceful expression. Bring this great soul home to culminate the characteristics from him.