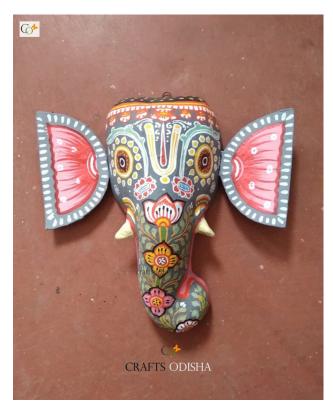

# **Ganesha - Paper Mache White Face**

Read More

**SKU:** 00527

**Price:** ₹2,623.95 inc. GST

Stock: instock

Categories: Paper Mache Masks, Wall Decor

**Tags:** <u>crafts odisha</u>, <u>door hanging</u>, <u>fashion</u>, <u>handicrafts</u>, <u>handmade paper</u>, <u>home décor</u>, <u>india</u>, <u>lifestyle</u>, <u>odisha</u>,

#### **Product Description**

Lord Ganesha is entitled as lord of beginning and is the destructor of every evil and bestower of knowledge and success. He is also referred to as the destroyer of vanity, selfishness and pride. The elephant head of the deity is created out of paper with skillful perfection. Here the lord is painted white with beautiful simple design with beauty, grace and purity covering his calm and peaceful face. The lord having two big fans like ears are painted pink and this masterpiece having a white trunk facing towards left bestows the devotees with knowledge, luck, prosperity and success. So bring this mask home to enhance the beauty of your house or office and leave your spectators speechless.