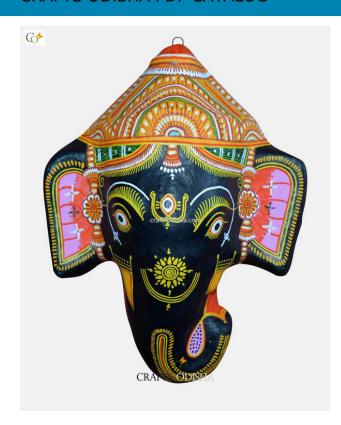

## Black Ganesha - Paper Mache Mask

Read More

**SKU:** 00528

Price: ₹2,625.00 inc. GST

**Stock:** instock

Categories: Paper Mache Masks, Wall Decor

**Tags:** <u>crafts odisha</u>, <u>door hanging</u>, <u>fashion</u>, <u>handicrafts</u>, <u>handmade paper</u>, <u>home décor</u>, <u>india</u>, <u>lifestyle</u>, <u>odisha</u>,

## **Product Description**

Lord Ganesha is entitled to be the lord of success and is the destructor of evil. He is also referred to as the destroyer of vanity, selfishness and pride and resides in every living being who is down to earth and humble. The elephant head of the deity is created out of paper with skillful perfection. Here the lord is painted black with beautiful simple design with his graceful expression covering his calm and peaceful face the lord can captivate the hearts of the spectators. The lord having two big fans like ear painted pink and this masterpiece having a big black trunk facing towards left and big eyes to visualize and bestow the followers with knowledge, art, prosperity and success. So bring this mask home to enhance the beauty of entrance of your house or office or amplify the aesthetics of your walls.