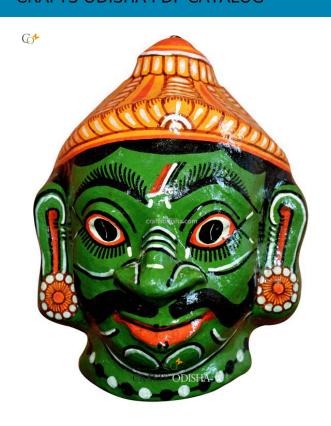

## Lankapati Ravan - Paper Mache Mask

Read More

**SKU:** 00510

**Price:** ₹1,048.95 inc. GST

Stock: onbackorder

Categories: Paper Mache Masks, Wall Decor

**Tags:** <u>crafts odisha</u>, <u>door hanging</u>, <u>fashion</u>, <u>handicrafts</u>, <u>handmade paper</u>, <u>home décor</u>, <u>india</u>, <u>lifestyle</u>, <u>odisha</u>,

## **Product Description**

Ravana is one of the most famous negative icons of Indian mythology. He is often depicted as the extremely powerful ten headed demon king of the Swarnapuri Lanka who had ruled over gods, humans and demons with his mighty powers, he received by worshiping the creator of the universe, lord Brahma. He was a great sage, an amazing scholar, a capable ruler and a maestro of the veena. His ten heads is a symbolism of his immense knowledge of the six shastras and the four Vedas. Here this great demon king's head is presented in a sky blue color with a crown over his head and an ear ornament. With a protruding tongue and sharp canines, mustache wide spread across the face and sharp expression on the face, this mache mask will make a great piece to be hung outside your house or office. Grab this piece at a very affordable price for the betterment of your house, business and family.