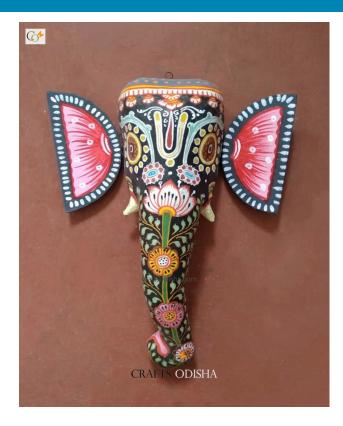

# **Big Size Ganesha Paper Mache Mask 9 inch**

Read More

**SKU:** 00529

**Price:** ₹2,625.00 inc. GST

**Stock:** instock

Categories: Paper Mache Masks, Wall Decor

**Tags:** <u>crafts odisha</u>, <u>door hanging</u>, <u>fashion</u>, <u>handicrafts</u>, <u>handmade paper</u>, <u>home décor</u>, <u>india</u>, <u>lifestyle</u>, <u>odisha</u>,

## **Product Description**

Lord Ganesha is the lord of beginning, remover of obstacles and lord of lords. The elephant head of the deity is created out of paper with skillful perfection. Ganesha is the embodiment of immense wisdom, knowledge, art, patience, kindness and gentleness. Here the lord is painted black with beautiful floral patterns on it, with his graceful but fierce expression covering his calm and peaceful face the lord can captivate the hearts of the spectators. The lord having two big fans like ear painted pink, big black trunk facing towards left and big round eyes to visualize and bless the followers with knowledge, art, prosperity and success. So bring this mask home to enhance the beauty of entrance of your house or office or amplify the aesthetics of your walls.