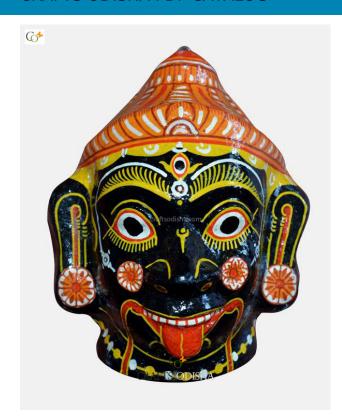

## Maa Kali - Paper Mache Mask

**Read More** 

**SKU:** 00524

Price: ₹1,048.95 inc. GST

**Stock:** outofstock

Categories: Paper Mache Masks, Wall Decor

**Tags:** <u>crafts odisha</u>, <u>door hanging</u>, <u>fashion</u>, <u>handicrafts</u>, <u>handmade paper</u>, <u>home décor</u>, <u>india</u>, <u>lifestyle</u>, <u>odisha</u>,

#### **Product Description**

Goddess Kali is the mother of the world and the treasure-house of compassion. She is generally pictured in dark formlessness. She is the embodiment of three gunas (qualities of nature): the sattvaguna (quality of goodness and purity), the rajas (passion and activity), and is the destroyer of tamas (ignorance and inertia). Her complexion is as dark a deep blue sky; she is as limitless as the sea. Her ever smiling face depicts that she is ever-blissful. Her white teeth symbolize serenity; her red protruding tongue, activity. The goddess is benign, serene and merciful to her devotees and she protects them from all harm bestowing prosperity and success. So bring this paper mache mask home to prevent any bad omen from affecting the peace of your house.