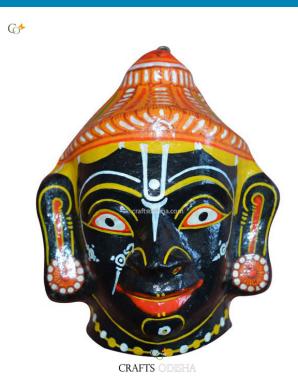

## Black Ganesha - Paper Mache Mask

Read More

**SKU:** 00528

Price: ₹2,625.00 inc. GST

**Stock:** instock

Categories: Paper Mache Masks, Wall Decor

**Tags:** <u>crafts odisha</u>, <u>door hanging</u>, <u>fashion</u>, <u>handicrafts</u>, <u>handmade paper</u>, <u>home décor</u>, <u>india</u>, <u>lifestyle</u>, <u>odisha</u>,

## **Product Description**

Lord Ganesha is entitled to be the lord of success and is the destructor of evil. He is also referred to as the destroyer of vanity, selfishness and pride and resides in every living being who is down to earth and humble. The elephant head of the deity is created out of paper with skillful perfection. Here the lord is painted black with beautiful simple design with his graceful expression covering his calm and peaceful face the lord can captivate the hearts of the spectators. The lord having two big fans like ear painted pink and this masterpiece having a big black trunk facing towards left and big eyes to visualize and bestow the followers with knowledge, art, prosperity and success. So bring this mask home to enhance the beauty of entrance of your house or office or amplify the aesthetics of your walls.