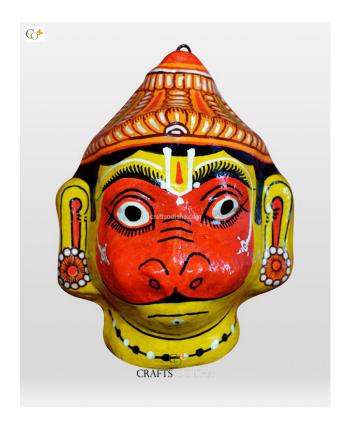

## Lord Hanumaan - Paper Mache Mask

Read More

**SKU:** 00520

**Price:** ₹1,102.50 inc. GST

Stock: instock

Categories: Paper Mache Masks, Wall Decor

**Tags:** <u>crafts odisha</u>, <u>door hanging</u>, <u>fashion</u>, <u>handicrafts</u>, <u>handmade paper</u>, <u>home décor</u>, <u>india</u>, <u>lifestyle</u>, <u>odisha</u>,

## **Product Description**

Lord Hanuman was the incarnation of lord Shiva in Treta yuga to help Lord Rama, the seventh incarnation of Lord Vishnu. The lord took the form to defeat the demon king Ravana and rescue his wife goddess Sita, the incarnation of goddess Lakshmi and Hanuman became the follower of Rama since birth and became immortal for life. Lord Hanuman is the bestower of Wisdom, physical strength, fame, courage, fearlessness, good health, vigilance and eloquence. He is an epitome of devotion, dedication, fearlessness, bravery, courage and sacrifice. Here the lord colored orange with yellow outer layering, with a crown adorning his head and pair of ear studs studded on his ears. Bring this exquisite paper Mache mask home to magnify the beauty of your walls.