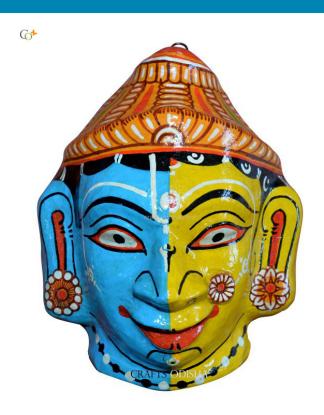

# Radha Krishna - Paper Mache Mask Wall Hanging

Read More

**SKU:** 00513

**Price:** ₹1,048.95 inc. GST

**Stock:** instock

Categories: Paper Mache Masks, Wall Decor

**Tags:** <u>crafts odisha</u>, <u>door hanging</u>, <u>fashion</u>, <u>handicrafts</u>, <u>handmade paper</u>, <u>home décor</u>, <u>india</u>, <u>lifestyle</u>, <u>odisha</u>,

## **Product Description**

Lord Krishna is the eighth incarnation of lord Vishnu, who takes form to establish the victory of good over evil, pave the path to salvation for the people who are on righteous path and protect his devotees. In his every incarnation he experiences every emotion of a mortal human life and his love story with the milk maiden Radha is famous in the Indian mythology and is a bright example of pure and selfless love. Here the couple is depicted as two equal halves. Lord Krishna is coated black and Radha is painted yellow. The two beautiful contrasting colours are capable of captivating every heart. With a bright smile and beautiful expression the divine couple presents love in its purest form. So grab this exquisite beauty at a very reasonable price.