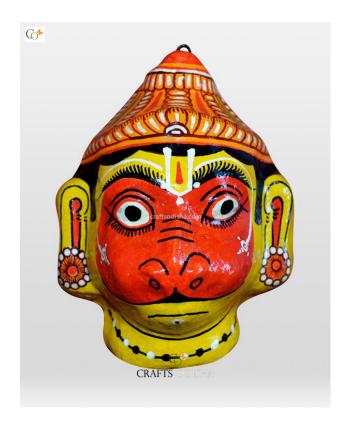

## Lord Hanuman - Paper Mache Mask Wall Hanging

**Read More** 

**SKU:** 00521

**Price:** ₹1,102.50 inc. GST

**Stock:** outofstock

Categories: Paper Mache Masks, Wall Decor

**Tags:** <u>crafts odisha</u>, <u>door hanging</u>, <u>fashion</u>, <u>handicrafts</u>, <u>handmade paper</u>, <u>home décor</u>, <u>india</u>, <u>lifestyle</u>, <u>odisha</u>,

## **Product Description**

Lord Shiva was said to have taken the form of the lord hanuman to help Lord Rama (the 7th incarnation of Lord Vishnu), to defeat the demon king Ravana and rescue his wife goddess Sita (incarnated form of goddess Lakshmi). Lord Hanuman is the bestower of Wisdom, physical strength, fame, courage, fearlessness, good health, vigilance and eloquence. Lord hanuman is the son of lord Varun dev (the lord of air). He is an epitome of devotion, dedication, fearlessness, bravery, courage and sacrifice. Here the lord colored orange with yellow outer layering, with a crown adorning his head and pair of ear studs studded on his ears. Bring this beautiful mache mask home to amplify the beauty of your walls.