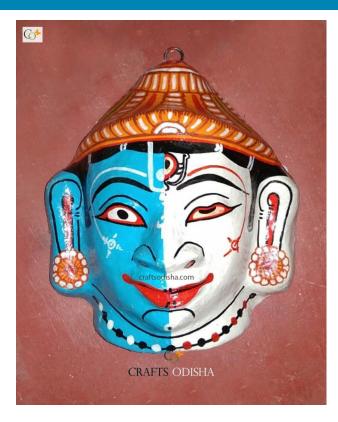

# Radha Krishna - Paper Mache Mask Wall Hanging

Read More

**SKU:** 00513

**Price:** ₹1,048.95 inc. GST

**Stock:** instock

Categories: Paper Mache Masks, Wall Decor

**Tags:** <u>crafts odisha</u>, <u>door hanging</u>, <u>fashion</u>, <u>handicrafts</u>, <u>handmade paper</u>, <u>home décor</u>, <u>india</u>, <u>lifestyle</u>, <u>odisha</u>,

## **Product Description**

Lord Krishna is the eighth incarnation of lord Vishnu, who takes form to establish the victory of good over evil, pave the path to salvation for the people who are on righteous path and protect his devotees. In his every incarnation he experiences every emotion of a mortal human life and his love story with the milk maiden Radha is famous in the Indian mythology and is a bright example of pure and selfless love. Here the couple is depicted as two equal halves. Lord Krishna is coated black and Radha is painted yellow. The two beautiful contrasting colours are capable of captivating every heart. With a bright smile and beautiful expression the divine couple presents love in its purest form. So grab this exquisite beauty at a very reasonable price.