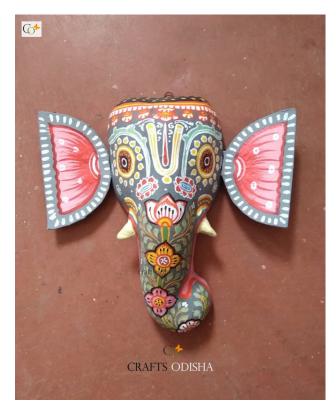

# **Big Size Ganesha Paper Mache Mask 9 inch**

Read More

**SKU:** 00529

**Price:** ₹2,625.00 inc. GST

**Stock:** instock

Categories: Paper Mache Masks, Wall Decor

**Tags:** <u>crafts odisha</u>, <u>door hanging</u>, <u>fashion</u>, <u>handicrafts</u>, <u>handmade paper</u>, <u>home décor</u>, <u>india</u>, <u>lifestyle</u>, <u>odisha</u>,

## **Product Description**

Lord Ganesha is the lord of beginning, remover of obstacles and lord of lords. The elephant head of the deity is created out of paper with skillful perfection. Ganesha is the embodiment of immense wisdom, knowledge, art, patience, kindness and gentleness. Here the lord is painted black with beautiful floral patterns on it, with his graceful but fierce expression covering his calm and peaceful face the lord can captivate the hearts of the spectators. The lord having two big fans like ear painted pink, big black trunk facing towards left and big round eyes to visualize and bless the followers with knowledge, art, prosperity and success. So bring this mask home to enhance the beauty of entrance of your house or office or amplify the aesthetics of your walls.