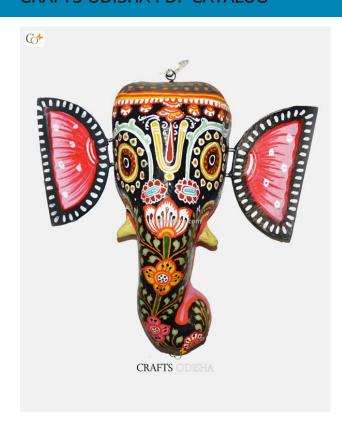

# **Big Size Ganesha Paper Mache Mask 9 inch**

Read More

**SKU:** 00529

**Price:** ₹2,625.00 inc. GST

**Stock:** instock

Categories: Paper Mache Masks, Wall Decor

**Tags:** <u>crafts odisha</u>, <u>door hanging</u>, <u>fashion</u>, <u>handicrafts</u>, <u>handmade paper</u>, <u>home décor</u>, <u>india</u>, <u>lifestyle</u>, <u>odisha</u>,

## **Product Description**

Lord Ganesha is the lord of beginning, remover of obstacles and lord of lords. The elephant head of the deity is created out of paper with skillful perfection. Ganesha is the embodiment of immense wisdom, knowledge, art, patience, kindness and gentleness. Here the lord is painted black with beautiful floral patterns on it, with his graceful but fierce expression covering his calm and peaceful face the lord can captivate the hearts of the spectators. The lord having two big fans like ear painted pink, big black trunk facing towards left and big round eyes to visualize and bless the followers with knowledge, art, prosperity and success. So bring this mask home to enhance the beauty of entrance of your house or office or amplify the aesthetics of your walls.