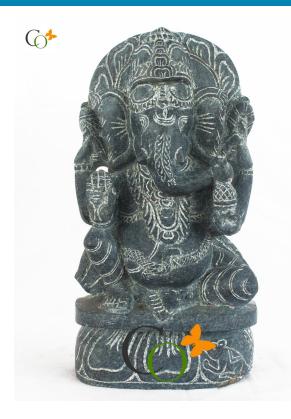

# **Black Granite Stone 10.5 in Vastu Left Trunk Genesha Idol**

Read More

**SKU:** 01287

**Price:** ₹8,500.00 inc. GST

Stock: onbackorder

Categories: Hindu Statues, Ganesha Statues

Tags: Bhubaneswar, Black Stone Ganesh Idol, Granite

Ganapati Statue, Granite stone Ganesha Statue, Interior Designing Statue, Left Trunk Ganesh Idol,

odisha, outdoor statue, Temple Statue, Vastu Ganesh,

Vastu Ganesha Statue

#### **Product Description**