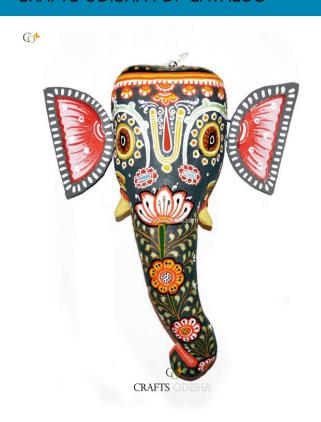

## Big Size Black Ganesha Paper Mache Mask 13 inch

Read More

**SKU:** 00639

**Price:** ₹5,775.00 inc. GST

Stock: onbackorder

Categories: Paper Mache Masks, Wall Decor

**Tags:** <u>crafts odisha</u>, <u>door hanging</u>, <u>fashion</u>, <u>handicrafts</u>, <u>handmade paper</u>, <u>home décor</u>, <u>india</u>, <u>lifestyle</u>, <u>odisha</u>,

## **Product Description**

Lord Ganesha is the lord of beginning, remover of obstacles and lord of lords. The elephant head of the deity is created out of paper with skillful perfection. Ganesha is the embodiment of immense wisdom, knowledge, art, patience, kindness and gentleness. Here the lord is painted black with beautiful floral patterns on it, with his graceful but fierce expression covering his calm and peaceful face the lord can captivate the hearts of the spectators. The lord having two big fans like ear painted pink, big black trunk facing towards left and big round eyes to visualize and bless the followers with knowledge, art, prosperity and success.

- HWL (aprox)= 13" x 11" x 3.5"
- Color = Black

So bring this mask home to enhance the beauty of entrance of your house or office or amplify the aesthetics of your walls.