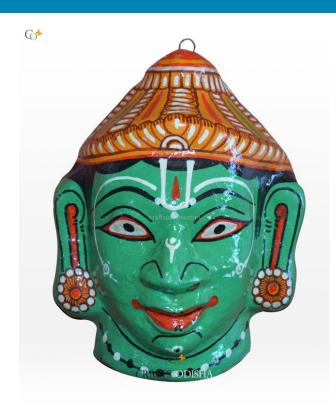

## **Shree Ram - Paper Mache Mask**

**Read More** 

**SKU:** 00508

**Price:** ₹1,048.95 inc. GST

**Stock:** outofstock

Categories: Paper Mache Masks, Wall Decor

**Tags:** <u>crafts odisha</u>, <u>door hanging</u>, <u>fashion</u>, <u>handicrafts</u>, <u>handmade paper</u>, <u>home décor</u>, <u>india</u>, <u>lifestyle</u>, <u>odisha</u>,

## **Product Description**

Lord Rama is the seventh incarnation of lord Vishnu, the supreme protector and preserver of the universe. He was an epitome of patience, kindness, obedience, love, sacrifice, compassion, valour, wisdom and justice. He is worshipped as the Marjyada Purushottam shri Rama. The lord is coloured with a sea green color with a crown embracing his head. A bright wide smile along with a peaceful appearance and mesmerizing expression will leave the spectators spellbound. So grab this beautiful piece at a very affordable price.