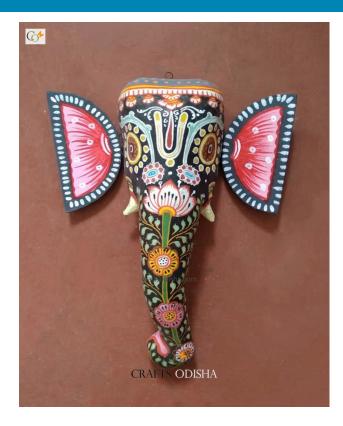

# **Lord Ganesha - Paper Mache Light-Yellow Face**

Read More

**SKU:** 00526

**Price:** ₹1,575.00 inc. GST

**Stock:** instock

Categories: Paper Mache Masks, Wall Decor

**Tags:** <u>crafts odisha</u>, <u>door hanging</u>, <u>fashion</u>, <u>handicrafts</u>, <u>handmade paper</u>, <u>home décor</u>, <u>india</u>, <u>lifestyle</u>, <u>odisha</u>,

#### **Product Description**

Lord Ganesha is entitled to be the lord of success and is the destructor of evil. He is also referred to as the destroyer of vanity, selfishness and pride and resides in every living being who is down to earth and humble. The elephant head of the deity is created out of paper with skillful perfection. Here the lord is painted white with beautiful simple design with his graceful expression covering his calm and peaceful face the lord can captivate the hearts of the spectators. The lord having two big fans like ear painted pink and this masterpiece having a big black trunk facing towards right bestows the followers with knowledge, prosperity and success. So bring this mask home to enhance the beauty of entrance of your house or office or amplify the aesthetics of your walls.