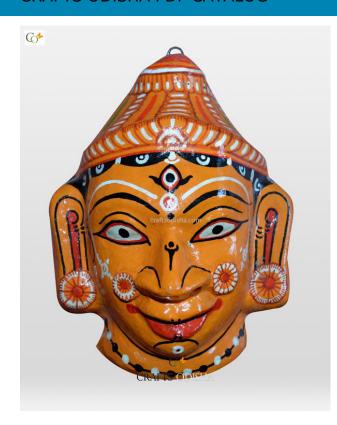

## **Harihara - Paper Mache Mask**

Read More

**SKU:** 00641

**Price:** ₹1,048.95 inc. GST

**Stock:** outofstock

Categories: Paper Mache Masks, Wall Decor

**Tags:** <u>crafts odisha</u>, <u>door hanging</u>, <u>fashion</u>, <u>handicrafts</u>, <u>handmade paper</u>, <u>harihar god paper mache mask</u>, <u>home décor</u>, <u>india</u>, <u>lifestyle</u>, <u>odisha</u>, <u>paper mache mask</u>

## **Product Description**

Harihara paper mache mask is created by the a skillful and talented pattachitra artisan with creativity and perfection. Here the mask represents union of Hari (Lord Krishna) and Hara (Lord Shiva). It is said that if you hang such masks over the entrance of your house or office it will drive away every bad omen from your life. The outlining as well as the detailing of the Mache mask will leave a soul enchanted by the exquisiteness. This mask will not just enhance the beauty of your walls but will also protect you and your family. So grab this piece at a very affordable price.

- Made of Waste paper pulp
- **Dimension ( HWL) -** 6" x 5" x 3" (Aprox.)
- Weight 200 gm
- Hand made