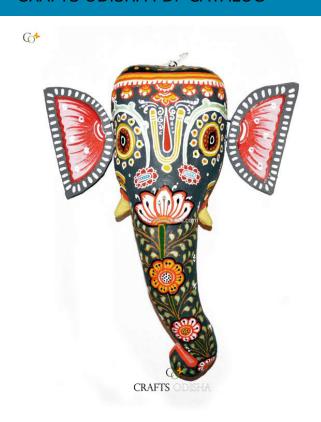

# **Big Size Ganesha Paper Mache Mask 9 inch**

Read More

**SKU:** 00529

**Price:** ₹2,625.00 inc. GST

**Stock:** instock

Categories: Paper Mache Masks, Wall Decor

**Tags:** <u>crafts odisha</u>, <u>door hanging</u>, <u>fashion</u>, <u>handicrafts</u>, <u>handmade paper</u>, <u>home décor</u>, <u>india</u>, <u>lifestyle</u>, <u>odisha</u>,

## **Product Description**

Lord Ganesha is the lord of beginning, remover of obstacles and lord of lords. The elephant head of the deity is created out of paper with skillful perfection. Ganesha is the embodiment of immense wisdom, knowledge, art, patience, kindness and gentleness. Here the lord is painted black with beautiful floral patterns on it, with his graceful but fierce expression covering his calm and peaceful face the lord can captivate the hearts of the spectators. The lord having two big fans like ear painted pink, big black trunk facing towards left and big round eyes to visualize and bless the followers with knowledge, art, prosperity and success. So bring this mask home to enhance the beauty of entrance of your house or office or amplify the aesthetics of your walls.