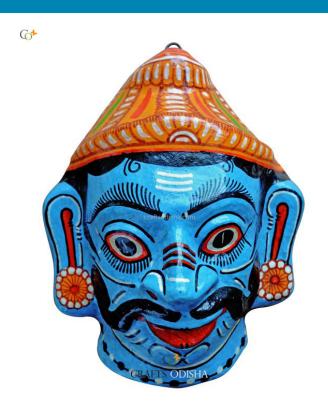

## Lankapati Ravan - Paper Mache Mask

Read More

**SKU:** 00510

**Price:** ₹1,048.95 inc. GST

Stock: onbackorder

Categories: Wall Decor, Paper Mache Masks

**Tags:** <u>crafts odisha</u>, <u>door hanging</u>, <u>fashion</u>, <u>handicrafts</u>, <u>handmade paper</u>, <u>home décor</u>, <u>india</u>, <u>lifestyle</u>, <u>odisha</u>,

## **Product Description**

Ravana is one of the most famous negative icons of Indian mythology. He is often depicted as the extremely powerful ten headed demon king of the Swarnapuri Lanka who had ruled over gods, humans and demons with his mighty powers, he received by worshiping the creator of the universe, lord Brahma. He was a great sage, an amazing scholar, a capable ruler and a maestro of the veena. His ten heads is a symbolism of his immense knowledge of the six shastras and the four Vedas. Here this great demon king's head is presented in a sky blue color with a crown over his head and an ear ornament. With a protruding tongue and sharp canines, mustache wide spread across the face and sharp expression on the face, this mache mask will make a great piece to be hung outside your house or office. Grab this piece at a very affordable price for the betterment of your house, business and family.