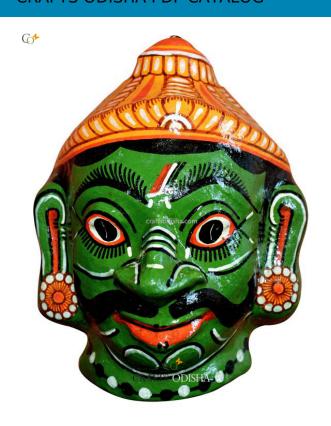

## Lankapati Ravan - Paper Mache Mask

Read More

**SKU:** 00510

**Price:** ₹1,048.95 inc. GST

Stock: onbackorder

Categories: Wall Decor, Paper Mache Masks

**Tags:** <u>crafts odisha</u>, <u>door hanging</u>, <u>fashion</u>, <u>handicrafts</u>, <u>handmade paper</u>, <u>home décor</u>, <u>india</u>, <u>lifestyle</u>, <u>odisha</u>,

## **Product Description**

Ravana is one of the most famous negative icons of Indian mythology. He is often depicted as the extremely powerful ten headed demon king of the Swarnapuri Lanka who had ruled over gods, humans and demons with his mighty powers, he received by worshiping the creator of the universe, lord Brahma. He was a great sage, an amazing scholar, a capable ruler and a maestro of the veena. His ten heads is a symbolism of his immense knowledge of the six shastras and the four Vedas. Here this great demon king's head is presented in a sky blue color with a crown over his head and an ear ornament. With a protruding tongue and sharp canines, mustache wide spread across the face and sharp expression on the face, this mache mask will make a great piece to be hung outside your house or office. Grab this piece at a very affordable price for the betterment of your house, business and family.