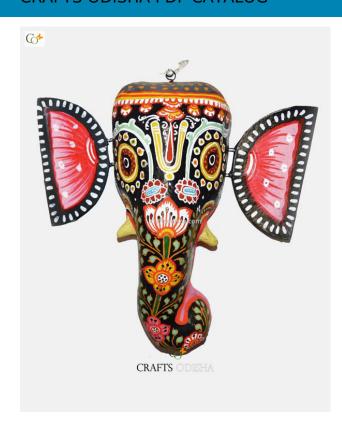

# **Lord Ganesha - Paper Mache Light-Yellow Face**

Read More

**SKU:** 00526

**Price:** ₹1,575.00 inc. GST

**Stock:** instock

Categories: Paper Mache Masks, Wall Decor

**Tags:** <u>crafts odisha</u>, <u>door hanging</u>, <u>fashion</u>, <u>handicrafts</u>, <u>handmade paper</u>, <u>home décor</u>, <u>india</u>, <u>lifestyle</u>, <u>odisha</u>,

#### **Product Description**

Lord Ganesha is entitled to be the lord of success and is the destructor of evil. He is also referred to as the destroyer of vanity, selfishness and pride and resides in every living being who is down to earth and humble. The elephant head of the deity is created out of paper with skillful perfection. Here the lord is painted white with beautiful simple design with his graceful expression covering his calm and peaceful face the lord can captivate the hearts of the spectators. The lord having two big fans like ear painted pink and this masterpiece having a big black trunk facing towards right bestows the followers with knowledge, prosperity and success. So bring this mask home to enhance the beauty of entrance of your house or office or amplify the aesthetics of your walls.