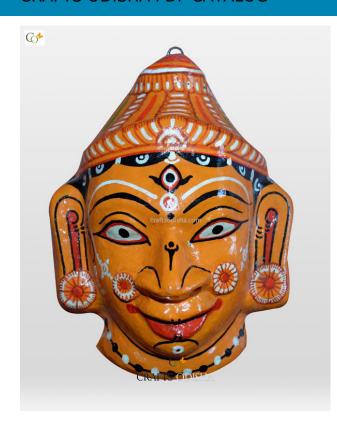

# **Big Size Ganesha Paper Mache Mask 9 inch**

Read More

**SKU:** 00529

**Price:** ₹2,625.00 inc. GST

**Stock:** instock

Categories: Paper Mache Masks, Wall Decor

**Tags:** <u>crafts odisha</u>, <u>door hanging</u>, <u>fashion</u>, <u>handicrafts</u>, <u>handmade paper</u>, <u>home décor</u>, <u>india</u>, <u>lifestyle</u>, <u>odisha</u>,

## **Product Description**

Lord Ganesha is the lord of beginning, remover of obstacles and lord of lords. The elephant head of the deity is created out of paper with skillful perfection. Ganesha is the embodiment of immense wisdom, knowledge, art, patience, kindness and gentleness. Here the lord is painted black with beautiful floral patterns on it, with his graceful but fierce expression covering his calm and peaceful face the lord can captivate the hearts of the spectators. The lord having two big fans like ear painted pink, big black trunk facing towards left and big round eyes to visualize and bless the followers with knowledge, art, prosperity and success. So bring this mask home to enhance the beauty of entrance of your house or office or amplify the aesthetics of your walls.