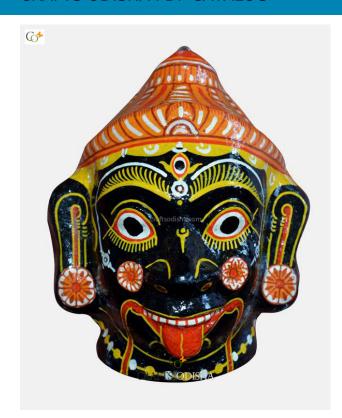

## Black Ganesha - Paper Mache Mask

Read More

**SKU:** 00528

Price: ₹2,625.00 inc. GST

**Stock:** instock

Categories: Paper Mache Masks, Wall Decor

**Tags:** <u>crafts odisha</u>, <u>door hanging</u>, <u>fashion</u>, <u>handicrafts</u>, <u>handmade paper</u>, <u>home décor</u>, <u>india</u>, <u>lifestyle</u>, <u>odisha</u>,

## **Product Description**

Lord Ganesha is entitled to be the lord of success and is the destructor of evil. He is also referred to as the destroyer of vanity, selfishness and pride and resides in every living being who is down to earth and humble. The elephant head of the deity is created out of paper with skillful perfection. Here the lord is painted black with beautiful simple design with his graceful expression covering his calm and peaceful face the lord can captivate the hearts of the spectators. The lord having two big fans like ear painted pink and this masterpiece having a big black trunk facing towards left and big eyes to visualize and bestow the followers with knowledge, art, prosperity and success. So bring this mask home to enhance the beauty of entrance of your house or office or amplify the aesthetics of your walls.