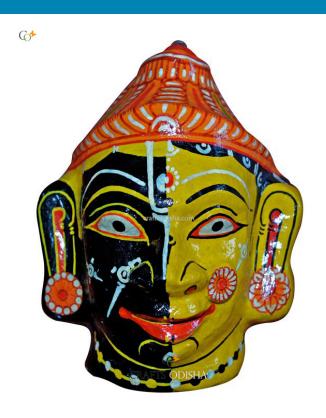

## Maa Kali - Paper Mache Mask

**Read More** 

**SKU:** 00524

Price: ₹1,048.95 inc. GST

**Stock:** outofstock

Categories: Paper Mache Masks, Wall Decor

**Tags:** <u>crafts odisha</u>, <u>door hanging</u>, <u>fashion</u>, <u>handicrafts</u>, <u>handmade paper</u>, <u>home décor</u>, <u>india</u>, <u>lifestyle</u>, <u>odisha</u>,

#### **Product Description**

Goddess Kali is the mother of the world and the treasure-house of compassion. She is generally pictured in dark formlessness. She is the embodiment of three gunas (qualities of nature): the sattvaguna (quality of goodness and purity), the rajas (passion and activity), and is the destroyer of tamas (ignorance and inertia). Her complexion is as dark a deep blue sky; she is as limitless as the sea. Her ever smiling face depicts that she is ever-blissful. Her white teeth symbolize serenity; her red protruding tongue, activity. The goddess is benign, serene and merciful to her devotees and she protects them from all harm bestowing prosperity and success. So bring this paper mache mask home to prevent any bad omen from affecting the peace of your house.