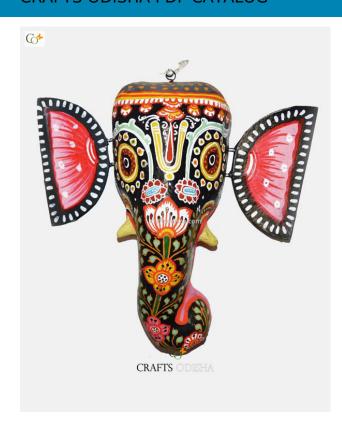

# **Ganesha - Paper Mache White Face**

Read More

**SKU:** 00527

**Price:** ₹2,623.95 inc. GST

Stock: instock

Categories: Paper Mache Masks, Wall Decor

**Tags:** <u>crafts odisha</u>, <u>door hanging</u>, <u>fashion</u>, <u>handicrafts</u>, <u>handmade paper</u>, <u>home décor</u>, <u>india</u>, <u>lifestyle</u>, <u>odisha</u>,

#### **Product Description**

Lord Ganesha is entitled as lord of beginning and is the destructor of every evil and bestower of knowledge and success. He is also referred to as the destroyer of vanity, selfishness and pride. The elephant head of the deity is created out of paper with skillful perfection. Here the lord is painted white with beautiful simple design with beauty, grace and purity covering his calm and peaceful face. The lord having two big fans like ears are painted pink and this masterpiece having a white trunk facing towards left bestows the devotees with knowledge, luck, prosperity and success. So bring this mask home to enhance the beauty of your house or office and leave your spectators speechless.