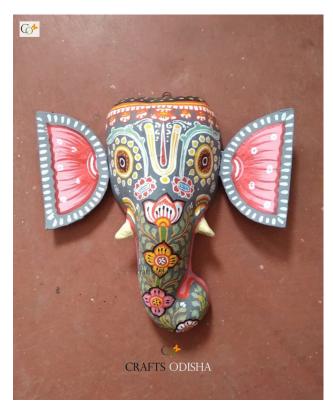

# **Big Size Ganesha Paper Mache Mask 9 inch**

Read More

**SKU:** 00529

**Price:** ₹2,625.00 inc. GST

**Stock:** instock

Categories: Paper Mache Masks, Wall Decor

**Tags:** <u>crafts odisha</u>, <u>door hanging</u>, <u>fashion</u>, <u>handicrafts</u>, <u>handmade paper</u>, <u>home décor</u>, <u>india</u>, <u>lifestyle</u>, <u>odisha</u>,

## **Product Description**

Lord Ganesha is the lord of beginning, remover of obstacles and lord of lords. The elephant head of the deity is created out of paper with skillful perfection. Ganesha is the embodiment of immense wisdom, knowledge, art, patience, kindness and gentleness. Here the lord is painted black with beautiful floral patterns on it, with his graceful but fierce expression covering his calm and peaceful face the lord can captivate the hearts of the spectators. The lord having two big fans like ear painted pink, big black trunk facing towards left and big round eyes to visualize and bless the followers with knowledge, art, prosperity and success. So bring this mask home to enhance the beauty of entrance of your house or office or amplify the aesthetics of your walls.