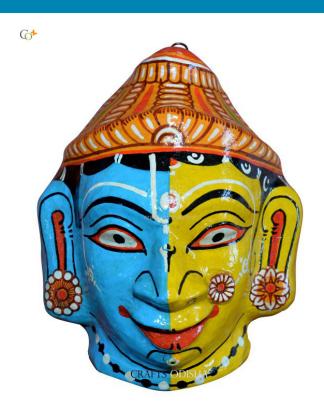

## Radha Krishna - Paper Mache Mask Wall Hanging

Read More

**SKU:** 00513

**Price:** ₹1,048.95 inc. GST

**Stock:** instock

Categories: Wall Decor, Paper Mache Masks

**Tags:** <u>crafts odisha</u>, <u>door hanging</u>, <u>fashion</u>, <u>handicrafts</u>, <u>handmade paper</u>, <u>home décor</u>, <u>india</u>, <u>lifestyle</u>, <u>odisha</u>,

## **Product Description**

Lord Krishna is the eighth incarnation of lord Vishnu, who takes form to establish the victory of good over evil, pave the path to salvation for the people who are on righteous path and protect his devotees. In his every incarnation he experiences every emotion of a mortal human life and his love story with the milk maiden Radha is famous in the Indian mythology and is a bright example of pure and selfless love. Here the couple is depicted as two equal halves. Lord Krishna is coated black and Radha is painted yellow. The two beautiful contrasting colours are capable of captivating every heart. With a bright smile and beautiful expression the divine couple presents love in its purest form. So grab this exquisite beauty at a very reasonable price.