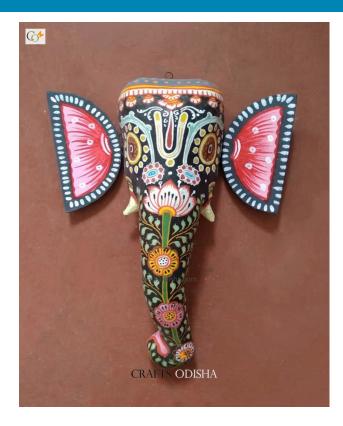

# **Ganesha - Paper Mache White Face**

Read More

**SKU:** 00527

**Price:** ₹2,623.95 inc. GST

Stock: instock

Categories: Paper Mache Masks, Wall Decor

**Tags:** <u>crafts odisha</u>, <u>door hanging</u>, <u>fashion</u>, <u>handicrafts</u>, <u>handmade paper</u>, <u>home décor</u>, <u>india</u>, <u>lifestyle</u>, <u>odisha</u>,

#### **Product Description**

Lord Ganesha is entitled as lord of beginning and is the destructor of every evil and bestower of knowledge and success. He is also referred to as the destroyer of vanity, selfishness and pride. The elephant head of the deity is created out of paper with skillful perfection. Here the lord is painted white with beautiful simple design with beauty, grace and purity covering his calm and peaceful face. The lord having two big fans like ears are painted pink and this masterpiece having a white trunk facing towards left bestows the devotees with knowledge, luck, prosperity and success. So bring this mask home to enhance the beauty of your house or office and leave your spectators speechless.