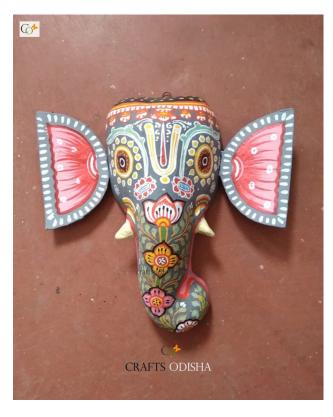

# **Big Size Ganesha Paper Mache Mask 9 inch**

Read More

**SKU:** 00529

Price: ₹2,625.00 inc. GST

**Stock:** instock

Categories: Wall Decor, Paper Mache Masks

**Tags:** <u>crafts odisha</u>, <u>door hanging</u>, <u>fashion</u>, <u>handicrafts</u>, <u>handmade paper</u>, <u>home décor</u>, <u>india</u>, <u>lifestyle</u>, <u>odisha</u>,

## **Product Description**

Lord Ganesha is the lord of beginning, remover of obstacles and lord of lords. The elephant head of the deity is created out of paper with skillful perfection. Ganesha is the embodiment of immense wisdom, knowledge, art, patience, kindness and gentleness. Here the lord is painted black with beautiful floral patterns on it, with his graceful but fierce expression covering his calm and peaceful face the lord can captivate the hearts of the spectators. The lord having two big fans like ear painted pink, big black trunk facing towards left and big round eyes to visualize and bless the followers with knowledge, art, prosperity and success. So bring this mask home to enhance the beauty of entrance of your house or office or amplify the aesthetics of your walls.