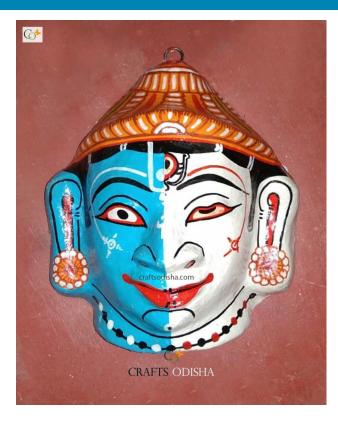

## **Harihara - Paper Mache Mask**

Read More

**SKU:** 00641

**Price:** ₹1,048.95 inc. GST

**Stock:** outofstock

Categories: Paper Mache Masks, Wall Decor

**Tags:** <u>crafts odisha</u>, <u>door hanging</u>, <u>fashion</u>, <u>handicrafts</u>, <u>handmade paper</u>, <u>harihar god paper mache mask</u>, <u>home décor</u>, <u>india</u>, <u>lifestyle</u>, <u>odisha</u>, <u>paper mache mask</u>

## **Product Description**

Harihara paper mache mask is created by the a skillful and talented pattachitra artisan with creativity and perfection. Here the mask represents union of Hari (Lord Krishna) and Hara (Lord Shiva). It is said that if you hang such masks over the entrance of your house or office it will drive away every bad omen from your life. The outlining as well as the detailing of the Mache mask will leave a soul enchanted by the exquisiteness. This mask will not just enhance the beauty of your walls but will also protect you and your family. So grab this piece at a very affordable price.