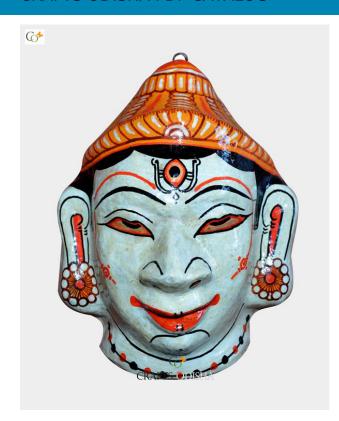

# **Lord Ganesha - Paper Mache Light-Yellow Face**

Read More

**SKU:** 00526

**Price:** ₹1,575.00 inc. GST

**Stock:** instock

Categories: Paper Mache Masks, Wall Decor

**Tags:** <u>crafts odisha</u>, <u>door hanging</u>, <u>fashion</u>, <u>handicrafts</u>, <u>handmade paper</u>, <u>home décor</u>, <u>india</u>, <u>lifestyle</u>, <u>odisha</u>,

#### **Product Description**

Lord Ganesha is entitled to be the lord of success and is the destructor of evil. He is also referred to as the destroyer of vanity, selfishness and pride and resides in every living being who is down to earth and humble. The elephant head of the deity is created out of paper with skillful perfection. Here the lord is painted white with beautiful simple design with his graceful expression covering his calm and peaceful face the lord can captivate the hearts of the spectators. The lord having two big fans like ear painted pink and this masterpiece having a big black trunk facing towards right bestows the followers with knowledge, prosperity and success. So bring this mask home to enhance the beauty of entrance of your house or office or amplify the aesthetics of your walls.