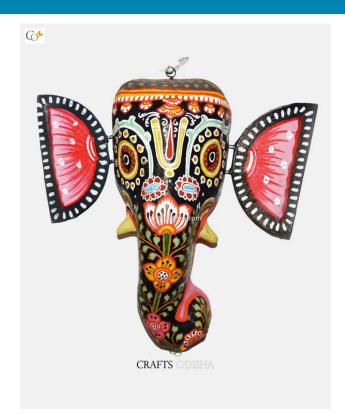

# **Big Size Ganesha Paper Mache Mask 9 inch**

Read More

**SKU:** 00529

Price: ₹2,625.00 inc. GST

**Stock:** instock

Categories: Wall Decor, Paper Mache Masks

**Tags:** <u>crafts odisha</u>, <u>door hanging</u>, <u>fashion</u>, <u>handicrafts</u>, <u>handmade paper</u>, <u>home décor</u>, <u>india</u>, <u>lifestyle</u>, <u>odisha</u>,

## **Product Description**

Lord Ganesha is the lord of beginning, remover of obstacles and lord of lords. The elephant head of the deity is created out of paper with skillful perfection. Ganesha is the embodiment of immense wisdom, knowledge, art, patience, kindness and gentleness. Here the lord is painted black with beautiful floral patterns on it, with his graceful but fierce expression covering his calm and peaceful face the lord can captivate the hearts of the spectators. The lord having two big fans like ear painted pink, big black trunk facing towards left and big round eyes to visualize and bless the followers with knowledge, art, prosperity and success. So bring this mask home to enhance the beauty of entrance of your house or office or amplify the aesthetics of your walls.