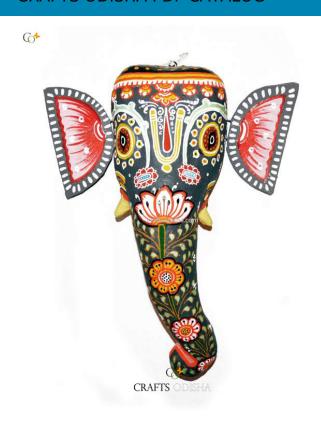

# **Big Size Ganesha Paper Mache Mask 12 inch**

Read More

**SKU:** 00530

**Price:** ₹5,775.00 inc. GST

**Stock:** outofstock

Categories: Paper Mache Masks, Wall Decor

**Tags:** <u>crafts odisha</u>, <u>door hanging</u>, <u>fashion</u>, <u>handicrafts</u>, <u>handmade paper</u>, <u>home décor</u>, <u>india</u>, <u>lifestyle</u>, <u>odisha</u>,

## **Product Description**

Lord Ganesha is the son of the supreme destructor of universe lord Shiva and adi-shakti. He is the lord of beginning, remover of obstacles and the Gana-nayaka. The elephant head of the deity is made out of paper with skillful perfection. Ganesha is the embodiment of immense wisdom, knowledge, art, patience, kindness and gentleness. With graceful but fierce expression covering his calm and peaceful face, the lord is painted black with proper detailed finishing with floral patterns over his straight trunk and face. The lord is ready to bestow your house with knowledge, art, prosperity and success. So bring this mache mask home to be blessed with immense success, prosperity and boons.