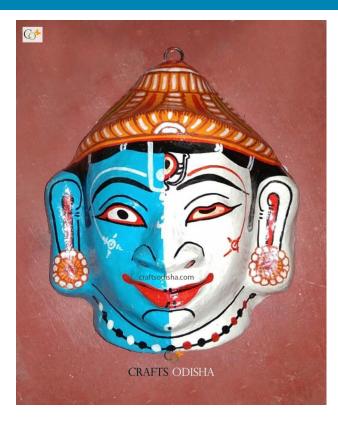

## **Harihara - Paper Mache Mask**

Read More

**SKU:** 00641

**Price:** ₹1,048.95 inc. GST

**Stock:** outofstock

Categories: Paper Mache Masks, Wall Decor

**Tags:** <u>crafts odisha</u>, <u>door hanging</u>, <u>fashion</u>, <u>handicrafts</u>, <u>handmade paper</u>, <u>harihar god paper mache mask</u>, <u>home décor</u>, <u>india</u>, <u>lifestyle</u>, <u>odisha</u>, <u>paper mache mask</u>

## **Product Description**

Harihara paper mache mask is created by the a skillful and talented pattachitra artisan with creativity and perfection. Here the mask represents union of Hari (Lord Krishna) and Hara (Lord Shiva). It is said that if you hang such masks over the entrance of your house or office it will drive away every bad omen from your life. The outlining as well as the detailing of the Mache mask will leave a soul enchanted by the exquisiteness. This mask will not just enhance the beauty of your walls but will also protect you and your family. So grab this piece at a very affordable price.

- Made of Waste paper pulp
- **Dimension ( HWL) -** 6" x 5" x 3" (Aprox.)
- Weight 200 gm
- Hand made