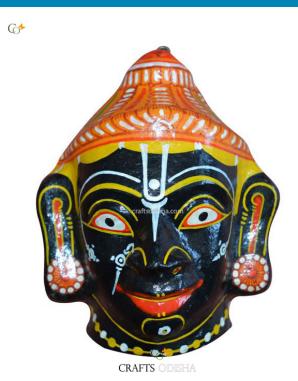

## Black Ganesha - Paper Mache Mask

Read More

**SKU:** 00528

**Price:** ₹2,625.00 inc. GST

**Stock:** instock

Categories: Wall Decor, Paper Mache Masks

**Tags:** <u>crafts odisha</u>, <u>door hanging</u>, <u>fashion</u>, <u>handicrafts</u>, <u>handmade paper</u>, <u>home décor</u>, <u>india</u>, <u>lifestyle</u>, <u>odisha</u>,

## **Product Description**

Lord Ganesha is entitled to be the lord of success and is the destructor of evil. He is also referred to as the destroyer of vanity, selfishness and pride and resides in every living being who is down to earth and humble. The elephant head of the deity is created out of paper with skillful perfection. Here the lord is painted black with beautiful simple design with his graceful expression covering his calm and peaceful face the lord can captivate the hearts of the spectators. The lord having two big fans like ear painted pink and this masterpiece having a big black trunk facing towards left and big eyes to visualize and bestow the followers with knowledge, art, prosperity and success. So bring this mask home to enhance the beauty of entrance of your house or office or amplify the aesthetics of your walls.