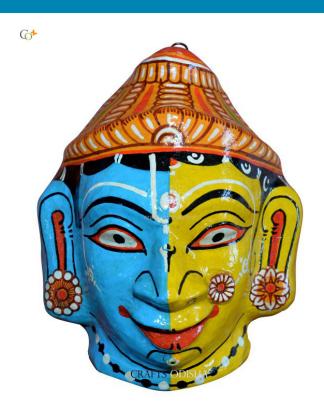

## **Ram Sita - Paper Mache Mask**

**Read More** 

**SKU:** 00509

**Price:** ₹1,048.95 inc. GST

**Stock:** outofstock

Categories: Paper Mache Masks, Wall Decor

**Tags:** <u>crafts odisha</u>, <u>door hanging</u>, <u>fashion</u>, <u>handicrafts</u>, handmade paper, home décor, india, lifestyle, odisha,

#### **Product Description**

Lord Rama is the seventh incarnation of lord Vishnu, the supreme protector and preserver of the universe. He was an epitome of patience, kindness, obedience, love, sacrifice, compassion, valour, wisdom and justice. He is worshipped as the Marjyada Purushottam shri Rama. He was married to the Janak-Nandini Sita who is said to be the incarnation of goddess Lakshmi who is the symbolism of beauty, wealth and purity. The couple is considered to be two body one soul and here in this paper mache mask the two supreme entities are presented as halves. The lord is coloured blue and the goddess is coloured yellow. The mesmerizing expressions of the divine couple can captivate the hearts and minds of the spectators. So grab this beautiful piece at a very affordable price.