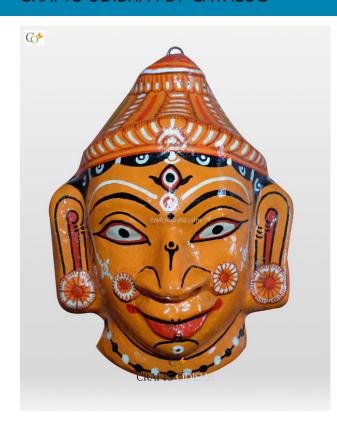

## Maa Durga - Paper Mache Face Mask

Read More

**SKU:** 00522

**Price:** ₹1,048.95 inc. GST

**Stock:** outofstock

Categories: Paper Mache Masks, Wall Decor

**Tags:** <u>crafts odisha</u>, <u>door hanging</u>, <u>fashion</u>, <u>handicrafts</u>, <u>handmade paper</u>, <u>home décor</u>, <u>india</u>, <u>lifestyle</u>, <u>odisha</u>,

## **Product Description**

Goddess Durga is one of the most popular Goddess according to hindu mythology. She is a form of the Adi-Shakti and believed to be a form of goddess Parvati, the wife of lord Shiva. The term 'Durga' in Sanskrit means, "The one who is invincible". Goddess Durga manifests fearlessness and patience and is the eliminator of sufferings. She is the protective mother of the universe. The goddess is the proper definition of beauty with fierceness. She is a mother who can take form of a protector as well as a destructor when the talk is about the safety of her children. So feel safe under the blessings of the universal mother and also feel closer to peace, harmony and happiness.