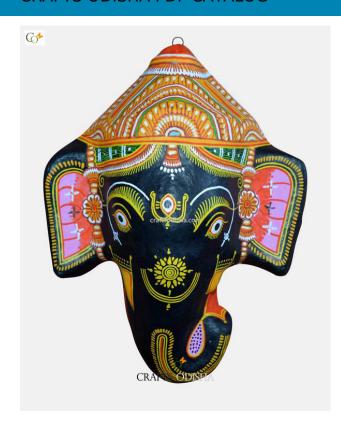

## Black Ganesha - Paper Mache Mask

Read More

**SKU:** 00528

**Price:** ₹2,625.00 inc. GST

**Stock:** instock

Categories: Wall Decor, Paper Mache Masks

**Tags:** <u>crafts odisha</u>, <u>door hanging</u>, <u>fashion</u>, <u>handicrafts</u>, <u>handmade paper</u>, <u>home décor</u>, <u>india</u>, <u>lifestyle</u>, <u>odisha</u>,

## **Product Description**

Lord Ganesha is entitled to be the lord of success and is the destructor of evil. He is also referred to as the destroyer of vanity, selfishness and pride and resides in every living being who is down to earth and humble. The elephant head of the deity is created out of paper with skillful perfection. Here the lord is painted black with beautiful simple design with his graceful expression covering his calm and peaceful face the lord can captivate the hearts of the spectators. The lord having two big fans like ear painted pink and this masterpiece having a big black trunk facing towards left and big eyes to visualize and bestow the followers with knowledge, art, prosperity and success. So bring this mask home to enhance the beauty of entrance of your house or office or amplify the aesthetics of your walls.