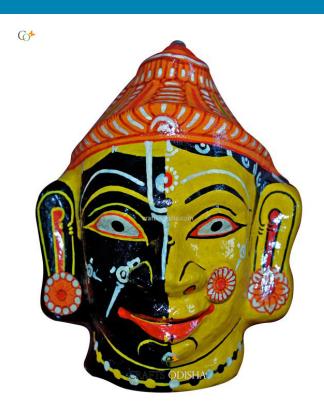

## Maa Kali - Paper Mache Mask

**Read More** 

**SKU:** 00524

Price: ₹1,048.95 inc. GST

**Stock:** outofstock

Categories: Paper Mache Masks, Wall Decor

**Tags:** <u>crafts odisha</u>, <u>door hanging</u>, <u>fashion</u>, <u>handicrafts</u>, <u>handmade paper</u>, <u>home décor</u>, <u>india</u>, <u>lifestyle</u>, <u>odisha</u>,

#### **Product Description**

Goddess Kali is the mother of the world and the treasure-house of compassion. She is generally pictured in dark formlessness. She is the embodiment of three gunas (qualities of nature): the sattvaguna (quality of goodness and purity), the rajas (passion and activity), and is the destroyer of tamas (ignorance and inertia). Her complexion is as dark a deep blue sky; she is as limitless as the sea. Her ever smiling face depicts that she is ever-blissful. Her white teeth symbolize serenity; her red protruding tongue, activity. The goddess is benign, serene and merciful to her devotees and she protects them from all harm bestowing prosperity and success. So bring this paper mache mask home to prevent any bad omen from affecting the peace of your house.