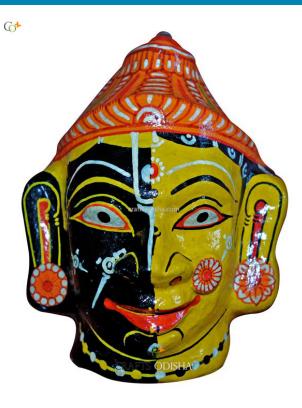

# Lord Ganesha - Paper Mache Light-Yellow Face

**Read More** 

SKU: 00526
Price: ₹1,575.00 inc. GST
Stock: instock
Categories: Wall Decor, Paper Mache Masks
Tags: crafts odisha, door hanging, fashion, handicrafts
, handmade paper, home décor, india, lifestyle, odisha,
paper mache mask, paper macie, wall hanging

## **Product Description**

Lord Ganesha is entitled to be the lord of success and is the destructor of evil. He is also referred to as the destroyer of vanity, selfishness and pride and resides in every living being who is down to earth and humble. The elephant head of the deity is created out of paper with skillful perfection. Here the lord is painted white with beautiful simple design with his graceful expression covering his calm and peaceful face the lord can captivate the hearts of the spectators. The lord having two big fans like ear painted pink and this masterpiece having a big black trunk facing towards right bestows the followers with knowledge, prosperity and success. So bring this mask home to enhance the beauty of entrance of your house or office or amplify the aesthetics of your walls.