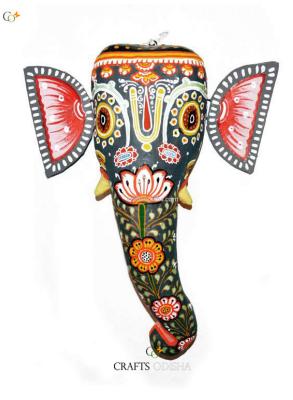

# Lord Ganesha - Paper Mache Light-Yellow Face

**Read More** 

SKU: 00526
Price: ₹1,575.00 inc. GST
Stock: instock
Categories: Wall Decor, Paper Mache Masks
Tags: crafts odisha, door hanging, fashion, handicrafts
, handmade paper, home décor, india, lifestyle, odisha,
paper mache mask, paper macie, wall hanging

## **Product Description**

Lord Ganesha is entitled to be the lord of success and is the destructor of evil. He is also referred to as the destroyer of vanity, selfishness and pride and resides in every living being who is down to earth and humble. The elephant head of the deity is created out of paper with skillful perfection. Here the lord is painted white with beautiful simple design with his graceful expression covering his calm and peaceful face the lord can captivate the hearts of the spectators. The lord having two big fans like ear painted pink and this masterpiece having a big black trunk facing towards right bestows the followers with knowledge, prosperity and success. So bring this mask home to enhance the beauty of entrance of your house or office or amplify the aesthetics of your walls.