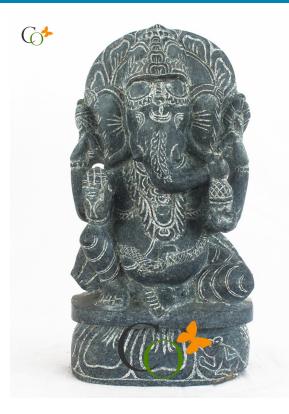

# Black Granite Stone 10.5 in Vastu Left Trunk Genesha Idol

Read More

SKU: 01287
Price: ₹8,500.00 inc. GST
Stock: onbackorder
Categories: Ganesha Statues, Hindu Statues
Tags: Bhubaneswar, Black Stone Ganesh Idol, Granite
Ganapati Statue, Granite stone Ganesha Statue,
Interior Designing Statue, Left Trunk Ganesh Idol,
odisha, outdoor statue, Temple Statue, Vastu Ganesh,
Vastu Ganesha Statue