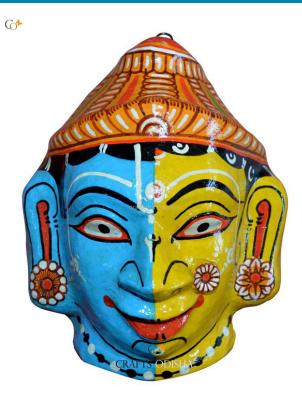

## Ram Sita - Paper Mache Mask

Read More

**SKU:** 00509

Price: ₹1,048.95 inc. GST

Stock: outofstock

Categories: Paper Mache Masks, Wall Decor

**Tags:** <u>crafts odisha</u>, <u>door hanging</u>, <u>fashion</u>, <u>handicrafts</u>, <u>handmade paper</u>, <u>home décor</u>, <u>india</u>, <u>lifestyle</u>, <u>odisha</u>, <u>paper mache mask</u>, <u>wall hanging</u>

## **Product Description**

Lord Rama is the seventh incarnation of lord Vishnu, the supreme protector and preserver of the universe. He was an epitome of patience, kindness, obedience, love, sacrifice, compassion, valour, wisdom and justice. He is worshipped as the Marjyada Purushottam shri Rama. He was married to the Janak-Nandini Sita who is said to be the incarnation of goddess Lakshmi who is the symbolism of beauty, wealth and purity. The couple is considered to be two body one soul and here in this paper mache mask the two supreme entities are presented as halves. The lord is coloured blue and the goddess is coloured yellow. The mesmerizing expressions of the divine couple can captivate the hearts and minds of the spectators. So grab this beautiful piece at a very affordable price.