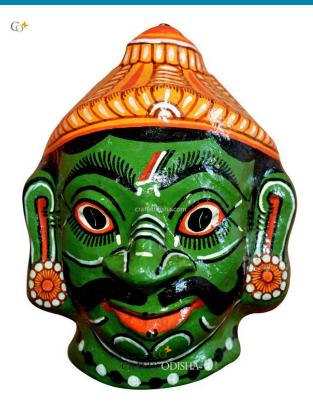

## Lankapati Ravan - Paper Mache Mask

Read More

SKU: 00510
Price: ₹1,048.95 inc. GST
Stock: onbackorder
Categories: Paper Mache Masks, Wall Decor
Tags: crafts odisha, door hanging, fashion, handicrafts
handreade menon haves d(see india lifest de adiaba

## **Product Description**

Ravana is one of the most famous negative icons of Indian mythology. He is often depicted as the extremely powerful ten headed demon king of the Swarnapuri Lanka who had ruled over gods, humans and demons with his mighty powers, he received by worshiping the creator of the universe, lord Brahma. He was a great sage, an amazing scholar, a capable ruler and a maestro of the veena. His ten heads is a symbolism of his immense knowledge of the six shastras and the four Vedas. Here this great demon king's head is presented in a sky blue color with a crown over his head and an ear ornament. With a protruding tongue and sharp canines, mustache wide spread across the face and sharp expression on the face, this mache mask will make a great piece to be hung outside your house or office. Grab this piece at a very affordable price for the betterment of your house, business and family.