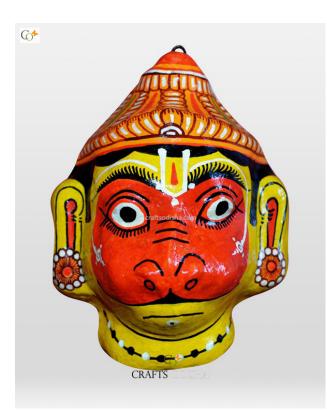

## Lord Hanumaan - Paper Mache Mask

Read More

SKU: 00520
Price: ₹1,102.50 inc. GST
Stock: instock
Categories: Paper Mache Masks, Wall Decor
Tags: crafts odisha, door hanging, fashion, handicrafts, handmade paper, home décor, india, lifestyle, odisha,

### **Product Description**

Lord Hanuman was the incarnation of lord Shiva in Treta yuga to help Lord Rama, the seventh incarnation of Lord Vishnu. The lord took the form to defeat the demon king Ravana and rescue his wife goddess Sita, the incarnation of goddess Lakshmi and Hanuman became the follower of Rama since birth and became immortal for life. Lord Hanuman is the bestower of Wisdom, physical strength, fame, courage, fearlessness, good health, vigilance and eloquence. He is an epitome of devotion, dedication, fearlessness, bravery, courage and sacrifice. Here the lord colored orange with yellow outer layering, with a crown adorning his head and pair of ear studs studded on his ears. Bring this exquisite paper Mache mask home to magnify the beauty of your walls.