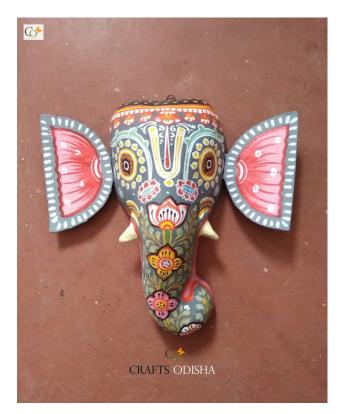

## Ganesha - Paper Mache White Face

## **Product Description**

knowledge and success. He is also referred to as the destroyer of vanity, selfishness and pride. The elephant head of the deity is created out of paper with skillful perfection. Here the lord is painted white with beautiful simple design with beauty, grace and purity covering his calm and peaceful face. The lord having two big fans like ears are painted pink and this masterpiece having a white trunk facing towards left bestows the devotees with knowledge, luck, prosperity and success. So bring this mask home to enhance the beauty of your house or office and leave your spectators speechless.

Lord Ganesha is entitled as lord of beginning and is the destructor of every evil and bestower of