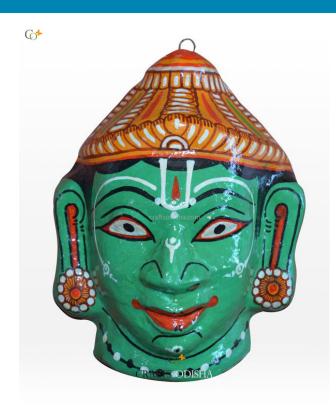

## **Product Description**

Lord Rama is the seventh incarnation of lord Vishnu, the supreme protector and preserver of the universe. He was an epitome of patience, kindness, obedience, love, sacrifice, compassion, valour, wisdom and justice. He is worshipped as the Marjyada Purushottam shri Rama. The lord is coloured with a sea green color with a crown embracing his head. A bright wide smile along with a peaceful appearance and mesmerizing expression will leave the spectators spellbound. So grab this beautiful piece at a very affordable price.