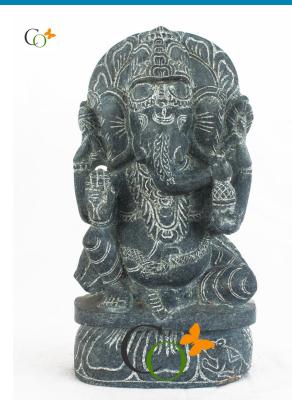

# Black Granite Stone 10.5 in Vastu Left Trunk Genesha Idol

Read More

**SKU:** 01287

**Price:** ₹8,500.00 inc. GST

Stock: onbackorder

Categories: Ganesha Statues, Hindu Statues

Tags: Bhubaneswar, Black Stone Ganesh Idol, Granite

Ganapati Statue, Granite stone Ganesha Statue,
Interior Designing Statue, Left Trunk Ganesh Idol,

odisha, outdoor statue, Temple Statue, Vastu Ganesh,

Vastu Ganesha Statue