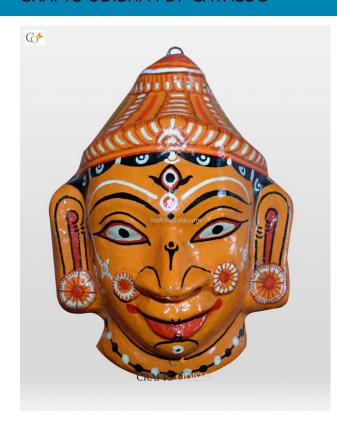

## **Shree Ram - Paper Mache Mask**

**Read More** 

**SKU:** 00508

**Price:** ₹1,048.95 inc. GST

**Stock:** outofstock

Categories: Paper Mache Masks, Wall Decor

**Tags:** <u>crafts odisha</u>, <u>door hanging</u>, <u>fashion</u>, <u>handicrafts</u>, <u>handmade paper</u>, <u>home décor</u>, <u>india</u>, <u>lifestyle</u>, <u>odisha</u>,

## **Product Description**

Lord Rama is the seventh incarnation of lord Vishnu, the supreme protector and preserver of the universe. He was an epitome of patience, kindness, obedience, love, sacrifice, compassion, valour, wisdom and justice. He is worshipped as the Marjyada Purushottam shri Rama. The lord is coloured with a sea green color with a crown embracing his head. A bright wide smile along with a peaceful appearance and mesmerizing expression will leave the spectators spellbound. So grab this beautiful piece at a very affordable price.