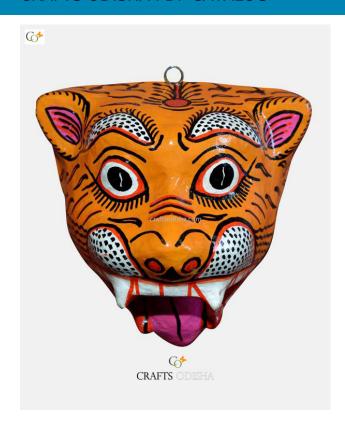

## **Tiger Face - Paper Mache Mask**

Read More

**SKU:** 00525

**Price:** ₹1,102.50 inc. GST

**Stock:** instock

Categories: Wall Decor, Paper Mache Masks

**Tags:** <u>crafts odisha</u>, <u>door hanging</u>, <u>fashion</u>, <u>handicrafts</u>, <u>handmade paper</u>, <u>home décor</u>, <u>india</u>, <u>lifestyle</u>, <u>odisha</u>,

#### **Product Description**

The Tiger is the largest cat species, most recognizable for their pattern of dark vertical stripes on reddish-orange fur with a lighter underside. They are one of the most popular wild animals of the world. They are fierce, ruthless, powerful, tough, dynamic and mighty. They are quite cautious and energetic and have acute senses and sharp eyesight. The tiger is the symbol of power and is the national animal of several countries like India, Bangladesh, Malaysia and South Korea. They often appear as symbol or mascots on flags, coats, or sporting events. Grab this ferocious yet attractive piece of tiger paper Mache mask home to decorate your house or office.