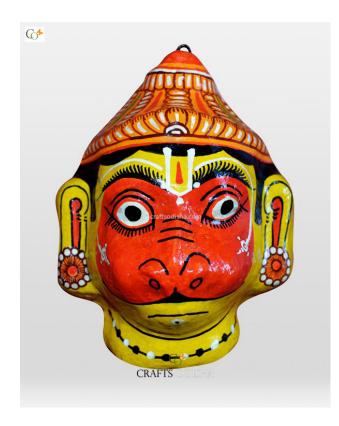

## Lord Hanumaan - Paper Mache Mask

Read More

**SKU:** 00520

**Price:** ₹1,102.50 inc. GST

**Stock:** instock

Categories: Wall Decor, Paper Mache Masks

**Tags:** <u>crafts odisha</u>, <u>door hanging</u>, <u>fashion</u>, <u>handicrafts</u>, <u>handmade paper</u>, <u>home décor</u>, <u>india</u>, <u>lifestyle</u>, <u>odisha</u>,

## **Product Description**

Lord Hanuman was the incarnation of lord Shiva in Treta yuga to help Lord Rama, the seventh incarnation of Lord Vishnu. The lord took the form to defeat the demon king Ravana and rescue his wife goddess Sita, the incarnation of goddess Lakshmi and Hanuman became the follower of Rama since birth and became immortal for life. Lord Hanuman is the bestower of Wisdom, physical strength, fame, courage, fearlessness, good health, vigilance and eloquence. He is an epitome of devotion, dedication, fearlessness, bravery, courage and sacrifice. Here the lord colored orange with yellow outer layering, with a crown adorning his head and pair of ear studs studded on his ears. Bring this exquisite paper Mache mask home to magnify the beauty of your walls.