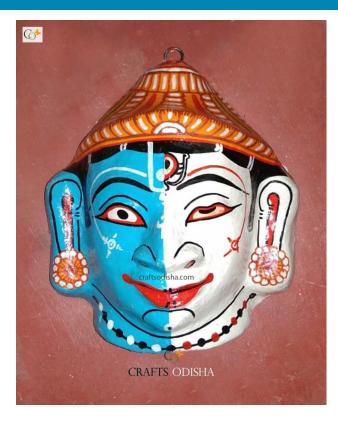

## **Lord Shiva - Paper Mache Mask**

**Read More** 

**SKU:** 00518

**Price:** ₹1,048.95 inc. GST

**Stock:** onbackorder

Categories: Paper Mache Masks, Wall Decor

**Tags:** <u>crafts odisha</u>, <u>door hanging</u>, <u>fashion</u>, <u>handicrafts</u>, handmade paper, home décor, india, lifestyle, odisha,

#### **Product Description**

Lord Shiva is known as the God of mercy and kindness. He protects his devotees from all evil and blesses them with grace, knowledge and peace. Lord Shiva is the destructor of evil and transformer of the universe for a new beginning. Shiva is referred as the Satyam, Shivam, Sundaram which means truth, goodness and beauty. Shiva has great abilities to purify; he is the best of the yogis, formless, limitless, transcendent and unchanging absolute Brahman, and the soul of the universe. Here the lord is beautifully created out of paper with absolute perfection and is colored white with accessories to beautify as well as a crown over his head to magnify the beauty of the mask. Bring this lord home to feel protected under his shadow and stay protected from all forms of evil and be blessed.