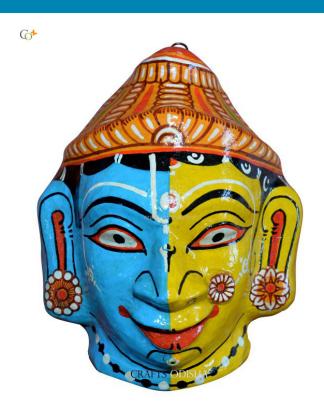

## Krishna & Kali - Paper Mache Mask Wall Decor

Read More

**SKU:** 00514

**Price:** ₹1,048.95 inc. GST

**Stock:** outofstock

Categories: Paper Mache Masks, Wall Decor

**Tags:** <u>crafts odisha</u>, <u>door hanging</u>, <u>fashion</u>, <u>handicrafts</u>, <u>handmade paper</u>, <u>home décor</u>, <u>india</u>, <u>lifestyle</u>, <u>odisha</u>,

## **Product Description**

Krishna is the eighth incarnation of lord Vishnu, who takes various forms in every yuga to pave the path to salvation for the people who are on righteous path and protect them from every evil. He is the supreme preserver of the universe disguised as a cow boy to eradicate unrighteousness and establish righteousness. Goddess Kali is the personified as the Divine Mother, who is depicted with a fierce and dark complexion. She is generally referred to as the highest power that has created the universe, protects it and destroys it ultimately. Here these two preserving entities of universe are presented as two halves, where Krishna is painted blue and Kali is painted black. With fierce but pleasant expression covering their face the two supreme deities are ready to protect their devotees. So grab this beautiful mache mask to enhance the aesthetics of your house.