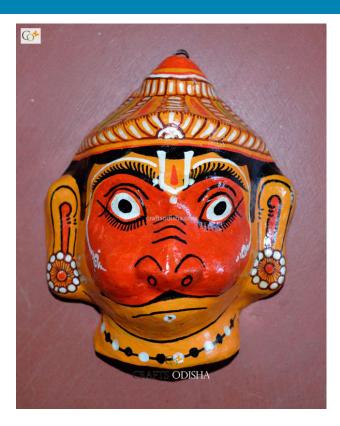

## Lord Hanumaan - Paper Mache Mask

Read More

**SKU:** 00520

**Price:** ₹1,102.50 inc. GST

**Stock:** instock

Categories: Wall Decor, Paper Mache Masks

**Tags:** <u>crafts odisha</u>, <u>door hanging</u>, <u>fashion</u>, <u>handicrafts</u>, <u>handmade paper</u>, <u>home décor</u>, <u>india</u>, <u>lifestyle</u>, <u>odisha</u>,

## **Product Description**

Lord Hanuman was the incarnation of lord Shiva in Treta yuga to help Lord Rama, the seventh incarnation of Lord Vishnu. The lord took the form to defeat the demon king Ravana and rescue his wife goddess Sita, the incarnation of goddess Lakshmi and Hanuman became the follower of Rama since birth and became immortal for life. Lord Hanuman is the bestower of Wisdom, physical strength, fame, courage, fearlessness, good health, vigilance and eloquence. He is an epitome of devotion, dedication, fearlessness, bravery, courage and sacrifice. Here the lord colored orange with yellow outer layering, with a crown adorning his head and pair of ear studs studded on his ears. Bring this exquisite paper Mache mask home to magnify the beauty of your walls.