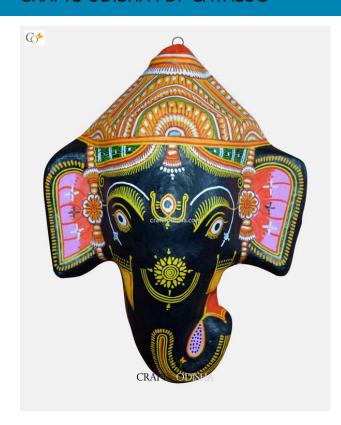

# **Lord Ganesha - Paper Mache Light-Yellow Face**

Read More

**SKU:** 00526

**Price:** ₹1,575.00 inc. GST

**Stock:** instock

Categories: Paper Mache Masks, Wall Decor

**Tags:** <u>crafts odisha</u>, <u>door hanging</u>, <u>fashion</u>, <u>handicrafts</u>, <u>handmade paper</u>, <u>home décor</u>, <u>india</u>, <u>lifestyle</u>, <u>odisha</u>,

#### **Product Description**

Lord Ganesha is entitled to be the lord of success and is the destructor of evil. He is also referred to as the destroyer of vanity, selfishness and pride and resides in every living being who is down to earth and humble. The elephant head of the deity is created out of paper with skillful perfection. Here the lord is painted white with beautiful simple design with his graceful expression covering his calm and peaceful face the lord can captivate the hearts of the spectators. The lord having two big fans like ear painted pink and this masterpiece having a big black trunk facing towards right bestows the followers with knowledge, prosperity and success. So bring this mask home to enhance the beauty of entrance of your house or office or amplify the aesthetics of your walls.