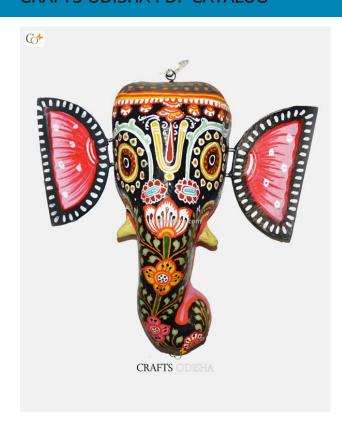

## Black Ganesha - Paper Mache Mask

Read More

**SKU:** 00528

Price: ₹2,625.00 inc. GST

**Stock:** instock

Categories: Paper Mache Masks, Wall Decor

**Tags:** <u>crafts odisha</u>, <u>door hanging</u>, <u>fashion</u>, <u>handicrafts</u>, <u>handmade paper</u>, <u>home décor</u>, <u>india</u>, <u>lifestyle</u>, <u>odisha</u>,

## **Product Description**

Lord Ganesha is entitled to be the lord of success and is the destructor of evil. He is also referred to as the destroyer of vanity, selfishness and pride and resides in every living being who is down to earth and humble. The elephant head of the deity is created out of paper with skillful perfection. Here the lord is painted black with beautiful simple design with his graceful expression covering his calm and peaceful face the lord can captivate the hearts of the spectators. The lord having two big fans like ear painted pink and this masterpiece having a big black trunk facing towards left and big eyes to visualize and bestow the followers with knowledge, art, prosperity and success. So bring this mask home to enhance the beauty of entrance of your house or office or amplify the aesthetics of your walls.