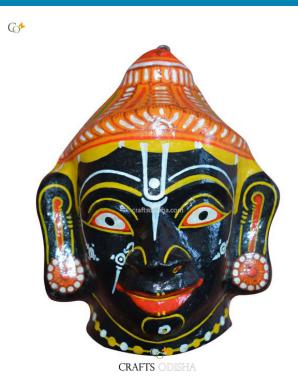

## Black Ganesha - Paper Mache Mask

Read More

**SKU:** 00528

Price: ₹2,625.00 inc. GST

**Stock:** instock

Categories: Paper Mache Masks, Wall Decor

**Tags:** <u>crafts odisha</u>, <u>door hanging</u>, <u>fashion</u>, <u>handicrafts</u>, <u>handmade paper</u>, <u>home décor</u>, <u>india</u>, <u>lifestyle</u>, <u>odisha</u>,

## **Product Description**

Lord Ganesha is entitled to be the lord of success and is the destructor of evil. He is also referred to as the destroyer of vanity, selfishness and pride and resides in every living being who is down to earth and humble. The elephant head of the deity is created out of paper with skillful perfection. Here the lord is painted black with beautiful simple design with his graceful expression covering his calm and peaceful face the lord can captivate the hearts of the spectators. The lord having two big fans like ear painted pink and this masterpiece having a big black trunk facing towards left and big eyes to visualize and bestow the followers with knowledge, art, prosperity and success. So bring this mask home to enhance the beauty of entrance of your house or office or amplify the aesthetics of your walls.