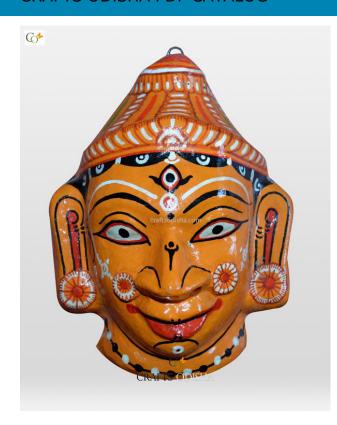

## **Lord Shiva - Paper Mache Mask**

Read More

**SKU:** 00518

**Price:** ₹1,048.95 inc. GST

Stock: onbackorder

Categories: Paper Mache Masks, Wall Decor

**Tags:** <u>crafts odisha</u>, <u>door hanging</u>, <u>fashion</u>, <u>handicrafts</u>, handmade paper, home décor, india, lifestyle, odisha,

#### **Product Description**

Lord Shiva is known as the God of mercy and kindness. He protects his devotees from all evil and blesses them with grace, knowledge and peace. Lord Shiva is the destructor of evil and transformer of the universe for a new beginning. Shiva is referred as the Satyam, Shivam, Sundaram which means truth, goodness and beauty. Shiva has great abilities to purify; he is the best of the yogis, formless, limitless, transcendent and unchanging absolute Brahman, and the soul of the universe. Here the lord is beautifully created out of paper with absolute perfection and is colored white with accessories to beautify as well as a crown over his head to magnify the beauty of the mask. Bring this lord home to feel protected under his shadow and stay protected from all forms of evil and be blessed.