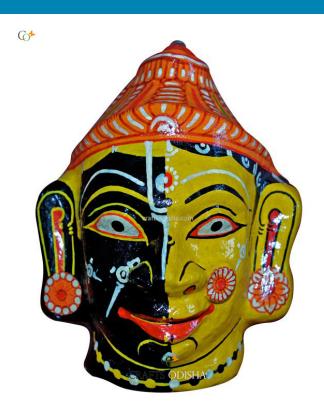

## **Harihara - Paper Mache Mask**

Read More

**SKU:** 00641

**Price:** ₹1,048.95 inc. GST

**Stock:** outofstock

Categories: Paper Mache Masks, Wall Decor

**Tags:** <u>crafts odisha</u>, <u>door hanging</u>, <u>fashion</u>, <u>handicrafts</u>, <u>handmade paper</u>, <u>harihar god paper mache mask</u>, <u>home décor</u>, <u>india</u>, <u>lifestyle</u>, <u>odisha</u>, <u>paper mache mask</u>

## **Product Description**

Harihara paper mache mask is created by the a skillful and talented pattachitra artisan with creativity and perfection. Here the mask represents union of Hari (Lord Krishna) and Hara (Lord Shiva). It is said that if you hang such masks over the entrance of your house or office it will drive away every bad omen from your life. The outlining as well as the detailing of the Mache mask will leave a soul enchanted by the exquisiteness. This mask will not just enhance the beauty of your walls but will also protect you and your family. So grab this piece at a very affordable price.

- Made of Waste paper pulp
- **Dimension ( HWL) -** 6" x 5" x 3" (Aprox.)
- Weight 200 gm
- Hand made