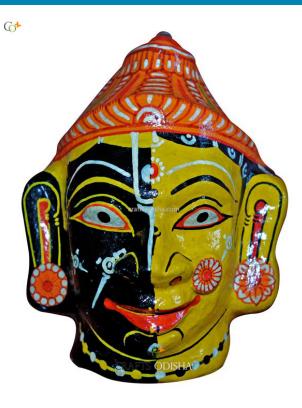

# Lord Krishna - Paper Mache Mask

Read More

SKU: 00519
Price: ₹1,048.95 inc. GST
Stock: instock
Categories: Paper Mache Masks, Wall Decor
Tags: crafts odisha, door hanging, fashion, handicrafts, handmade paper, home décor, india, lifestyle, odisha,

## **Product Description**

Lord Krishna is often depicted as dark complexioned boy yet attractive cowboy of Vrindavan. Krishna is the eighth incarnation of the supreme Lord Vishnu and the supreme power that protects the universe from devastation. Lord Krishna is famous for his playful and mischievous character and also exhibits the role of a brave warrior. He is often portrayed as a romantic lover and also a loyal and dedicated friend. His famous tales of bravery as well as rasleela is famous world-wide. He gives the world a brilliant example of selfless and pure love. This beautiful piece of artwork is made out of paper and painted black with perfect detailing and a crown adorning his head. So grab this exquisite piece at a very affordable price to amplify the beauty of your walls.