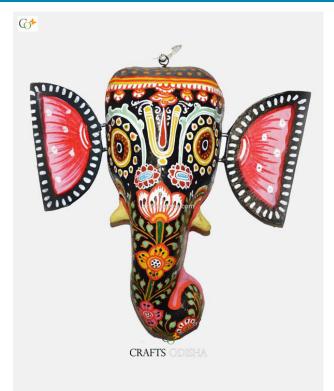

# Big Size Ganesha Paper Mache Mask 9 inch

**Read More** 

SKU: 00529
Price: ₹2,625.00 inc. GST
Stock: instock
Categories: Paper Mache Masks, Wall Decor
Tags: crafts odisha, door hanging, fashion, handicrafts

## **Product Description**

Lord Ganesha is the lord of beginning, remover of obstacles and lord of lords. The elephant head of the deity is created out of paper with skillful perfection. Ganesha is the embodiment of immense wisdom, knowledge, art, patience, kindness and gentleness. Here the lord is painted black with beautiful floral patterns on it, with his graceful but fierce expression covering his calm and peaceful face the lord can captivate the hearts of the spectators. The lord having two big fans like ear painted pink, big black trunk facing towards left and big round eyes to visualize and bless the followers with knowledge, art, prosperity and success. So bring this mask home to enhance the beauty of entrance of your house or office or amplify the aesthetics of your walls.