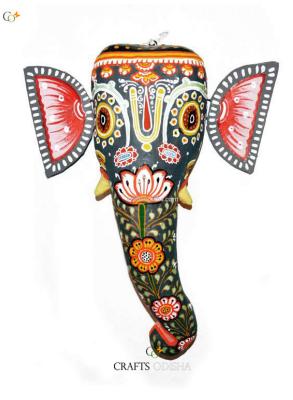

# Lord Ganesha - Paper Mache Light-Yellow Face

**Read More** 

SKU: 00526
Price: ₹1,575.00 inc. GST
Stock: instock
Categories: Paper Mache Masks, Wall Decor
Tags: crafts odisha, door hanging, fashion, handicrafts
, handmade paper, home décor, india, lifestyle, odisha,

## **Product Description**

Lord Ganesha is entitled to be the lord of success and is the destructor of evil. He is also referred to as the destroyer of vanity, selfishness and pride and resides in every living being who is down to earth and humble. The elephant head of the deity is created out of paper with skillful perfection. Here the lord is painted white with beautiful simple design with his graceful expression covering his calm and peaceful face the lord can captivate the hearts of the spectators. The lord having two big fans like ear painted pink and this masterpiece having a big black trunk facing towards right bestows the followers with knowledge, prosperity and success. So bring this mask home to enhance the beauty of entrance of your house or office or amplify the aesthetics of your walls.