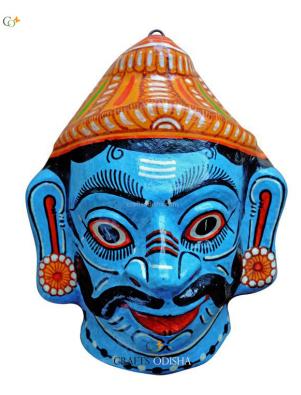

# Lord Ganesha - Paper Mache Light-Yellow Face

**Read More** 

SKU: 00526
Price: ₹1,575.00 inc. GST
Stock: instock
Categories: Paper Mache Masks, Wall Decor
Tags: crafts odisha, door hanging, fashion, handicrafts
, handmade paper, home décor, india, lifestyle, odisha,

## **Product Description**

Lord Ganesha is entitled to be the lord of success and is the destructor of evil. He is also referred to as the destroyer of vanity, selfishness and pride and resides in every living being who is down to earth and humble. The elephant head of the deity is created out of paper with skillful perfection. Here the lord is painted white with beautiful simple design with his graceful expression covering his calm and peaceful face the lord can captivate the hearts of the spectators. The lord having two big fans like ear painted pink and this masterpiece having a big black trunk facing towards right bestows the followers with knowledge, prosperity and success. So bring this mask home to enhance the beauty of entrance of your house or office or amplify the aesthetics of your walls.