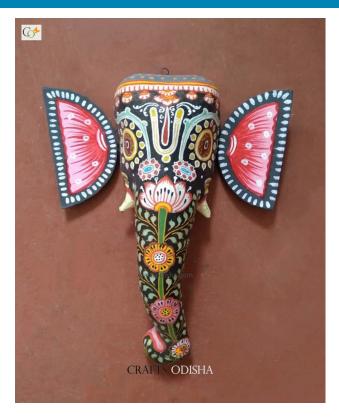

on**

Lord Shiva is known as the God of mercy and kindness. He protects his devotees from all evil and blesses them with grace, knowledge and peace. Lord Shiva is the destructor of evil and transformer of the universe for a new beginning. Shiva is referred as the Satyam, Shivam, Sundaram which means truth, goodness and beauty. Shiva has great abilities to purify; he is the best of the yogis, formless, limitless, transcendent and unchanging absolute Brahman, and the soul of the universe. Here the lord is beautifully created out of paper with absolute perfection and is colored white with accessories to beautify as well as a crown over his head to magnify the beauty of the mask. Bring this lord home to feel protected under his shadow and stay protected from all forms of evil and be blessed.



# **Big Size Black Ganesha Paper** Mache Mask 13 inch

**Read More** 

SKU: 00639
Price: ₹5,775.00 inc. GST
Stock: onbackorder
Categories: Paper Mache Masks, Wall Decor
Tags: crafts odisha, door hanging, fashion, handicrafts, handmade paper, home décor, india, lifestyle, odisha,

paper mache mask, paper macie, wall hanging

## **Product Description**

Lord Ganesha is the lord of beginning, remover of obstacles and lord of lords. The elephant head of the deity is created out of paper with skillful perfection. Ganesha is the embodiment of immense wisdom, knowledge, art, patience, kindness and gentleness. Here the lord is painted black with beautiful floral patterns on it, with his graceful but fierce expression covering his calm and peaceful face the lord can captivate the hearts of the sp