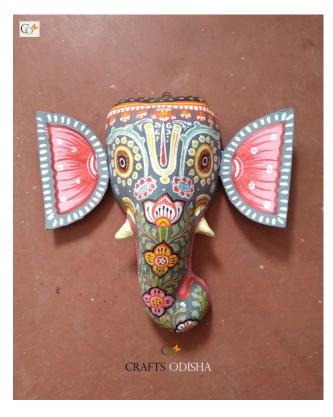

## **Product Description**

Lord Ganesha is the lord of beginning, remover of obstacles and lord of lords. The elephant head of the deity is created out of paper with skillful perfection. Ganesha is the embodiment of immense wisdom, knowledge, art, patience, kindness and gentleness. Here the lord is painted black with beautiful floral patterns on it, with his graceful but fierce expression covering his calm and peaceful face the lord can captivate the hearts of the spectators. The lord having two big fans like ear painted pink, big black trunk facing towards left and big round eyes to visualize and bless the followers with knowledge, art, prosperity and success.

- HWL (aprox)= 13" x 11" x 3.5"
- Color = Black

So bring this mask home to enhance the beauty of entrance of your house or office or amplify the aesthetics of your walls.