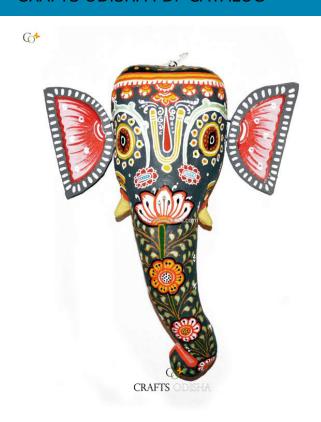

## **Product Description**

Lord Ganesha is the son of the supreme destructor of universe lord Shiva and adi-shakti. He is

the lord of beginning, remover of obstacles and the Gana-nayaka. The elephant head of the deity is made out of paper with skillful perfection. Ganesha is the embodiment of immense wisdom, knowledge, art, patience, kindness and gentleness. With graceful but fierce expression covering his calm and peaceful face, the lord is painted black with proper detailed finishing with floral patterns over his straight trunk and face. The lord is ready to bestow your house with knowledge, art, prosperity and success.

- HWL = 9.5" x 9" x 3"
- Colour = Grey

So bring this mache mask home to be blessed with immense success, prosperity and boons.