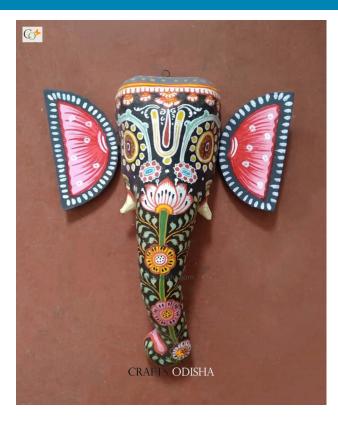

# **Lord Ganesha - Paper Mache Light-Yellow Face**

Read More

**SKU:** 00526

**Price:** ₹1,575.00 inc. GST

**Stock:** instock

Categories: Paper Mache Masks, Wall Decor

**Tags:** <u>crafts odisha</u>, <u>door hanging</u>, <u>fashion</u>, <u>handicrafts</u>, <u>handmade paper</u>, <u>home décor</u>, <u>india</u>, <u>lifestyle</u>, <u>odisha</u>,

#### **Product Description**

Lord Ganesha is entitled to be the lord of success and is the destructor of evil. He is also referred to as the destroyer of vanity, selfishness and pride and resides in every living being who is down to earth and humble. The elephant head of the deity is created out of paper with skillful perfection. Here the lord is painted white with beautiful simple design with his graceful expression covering his calm and peaceful face the lord can captivate the hearts of the spectators. The lord having two big fans like ear painted pink and this masterpiece having a big black trunk facing towards right bestows the followers with knowledge, prosperity and success. So bring this mask home to enhance the beauty of entrance of your house or office or amplify the aesthetics of your walls.