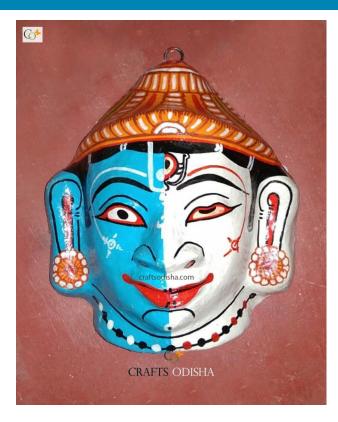

#### **Product Description**

Lord Shiva is known as the God of mercy and kindness. He protects his devotees from all evil and blesses them with grace, knowledge and peace. Lord Shiva is the destructor of evil and transformer of the universe for a new beginning. Shiva is referred as the Satyam, Shivam, Sundaram which means truth, goodness and beauty. Shiva has great abilities to purify; he is the best of the yogis, formless, limitless, transcendent and unchanging absolute Brahman, and the soul of the universe. Here the lord is beautifully created out of paper with absolute perfection and is colored white with accessories to beautify as well as a crown over his head to magnify the beauty of the mask. Bring this lord home to feel protected under his shadow and stay protected from all forms of evil and be blessed.