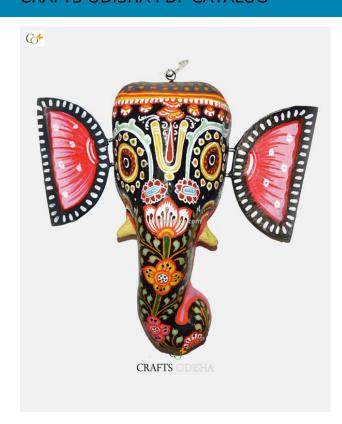

## Big Size Black Ganesha Paper Mache Mask 13 inch

Read More

**SKU:** 00639

**Price:** ₹5,775.00 inc. GST

Stock: onbackorder

Categories: Wall Decor, Paper Mache Masks

**Tags:** <u>crafts odisha</u>, <u>door hanging</u>, <u>fashion</u>, <u>handicrafts</u>, <u>handmade paper</u>, <u>home décor</u>, <u>india</u>, <u>lifestyle</u>, <u>odisha</u>,

## **Product Description**

Lord Ganesha is the lord of beginning, remover of obstacles and lord of lords. The elephant head of the deity is created out of paper with skillful perfection. Ganesha is the embodiment of immense wisdom, knowledge, art, patience, kindness and gentleness. Here the lord is painted black with beautiful floral patterns on it, with his graceful but fierce expression covering his calm and peaceful face the lord can captivate the hearts of the spectators. The lord having two big fans like ear painted pink, big black trunk facing towards left and big round eyes to visualize and bless the followers with knowledge, art, prosperity and success.

- HWL (aprox)= 13" x 11" x 3.5"
- Color = Black

So bring this mask home to enhance the beauty of entrance of your house or office or amplify the aesthetics of your walls.