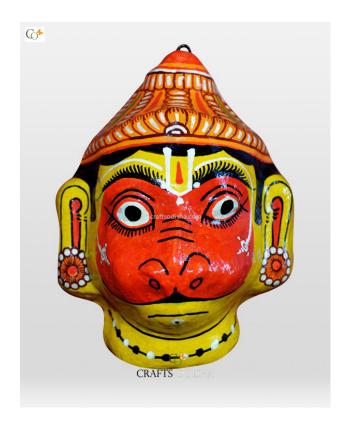

## **Product Description**

Lord Shiva was said to have taken the form of the lord hanuman to help Lord Rama (the 7th incarnation of Lord Vishnu), to defeat the demon king Ravana and rescue his wife goddess Sita (incarnated form of goddess Lakshmi). Lord Hanuman is the bestower of Wisdom, physical strength, fame, courage, fearlessness, good health, vigilance and eloquence. Lord hanuman is the son of lord Varun dev (the lord of air). He is an epitome of devotion, dedication, fearlessness, bravery, courage and sacrifice. Here the lord colored orange with yellow outer layering, with a crown adorning his head and pair of ear studs studded on his ears. Bring this beautiful mache mask home to amplify the beauty of your walls.