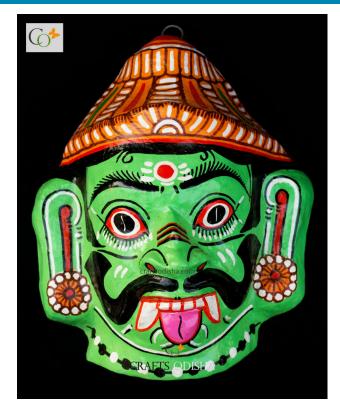

wall hanging

## **Product Description**

Lord Krishna is the eighth incarnation of lord Vishnu, who takes form to establish the victory of good over evil, pave the path to salvation for the people who are on righteous path and protect his devotees. In his every incarnation he experiences every emotion of a mortal human life and his love story with the milk maiden Radha is famous in the Indian mythology and is a bright example of pure and selfless love. Here the couple is depicted as two equal halves. Lord Krishna is coated black and Radha is painted yellow. The two beautiful contrasting colours are capable of captivating every heart. With a bright smile and beautiful expression the divine couple presents love in its purest form. So grab this exquisite beauty at a very reasonable price.



# Rakshasa - Green Colour - Paper Mache Mask

#### Read More

SKU: 01220
Price: ₹1,048.95 inc. GST
Stock: instock
Categories: Paper Mache Masks, Wall Decor
Tags: paper mache mask, wall decor, wall hanging
masks

## **Product Description**



# Big Size Ganesha Paper Mache Mask 9 inch

## Read More

**SKU:** 00529

Price: ₹2,625.00 inc. GST

Stock: instock

Categories: Paper Mache Masks, Wall Decor

**Tags:** <u>crafts odisha</u>, <u>door hanging</u>, <u>fashion</u>, <u>handicrafts</u>, <u>handmade paper</u>, <u>home décor</u>, <u>india</u>, <u>lifestyle</u>, <u>odisha</u>, <u>paper mache mask</u>, <u>paper macie</u>, <u>wall hanging</u>

## **Product Description**

Lord Ganesha is the lord of beginning, remover of obstacles and lord of lords. The elephant

head of the deity is created ou