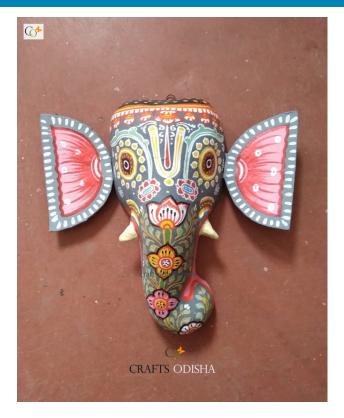

# Big Size Ganesha Paper Mache Mask 9 inch

## Read More

**SKU:** 00529

Price: ₹2,625.00 inc. GST

Stock: instock

Categories: Paper Mache Masks, Wall Decor

**Tags:** <u>crafts odisha</u>, <u>door hanging</u>, <u>fashion</u>, <u>handicrafts</u>, <u>handmade paper</u>, <u>home décor</u>, <u>india</u>, <u>lifestyle</u>, <u>odisha</u>, <u>paper mache mask</u>, <u>paper macie</u>, <u>wall hanging</u>

## **Product Description**

Lord Ganesha is the lord of beginning, remover of obstacles and lord of lords. The elephant

head of the deity is created out of paper with skillful perfection. Ganesha is the embodiment of immense wisdom, knowledge, art, patience, kindness and gentleness. Here the lord is painted black with beautiful floral patterns on it, with his graceful but fierce expression covering his calm and peaceful face the lord can captivate the hearts of the spectators. The lord having two big fans like ear painted pink, big black trunk facing towards left and big round eyes to visualize and bless the followers with knowledge, art, prosperity and success. So bring this mask home to enhance the beauty of entrance of your house or office or amplify the aesthetics of your walls.