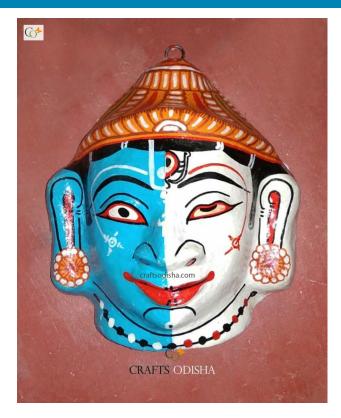

# Shiva Parvati - Paper Mache Face Mask

**Read More** 

SKU: 00523
Price: ₹1,048.95 inc. GST
Stock: outofstock
Categories: Paper Mache Masks, Wall Decor
Tags: door hanging, handmade paper, paper mache
mask, paper macie, wall hanging, wall mount

### **Product Description**

Ardhanarishwar form is represented as half male and half female, which is said to be the combination of Lord Shiva and Adi-Shakti goddess Parvati. Ardhanarishvara signifies "totality that lies beyond duality". It conveys that God is both Shiva and Parvati, "both male and female, father and mother and both destructive as well as constructive". This form of lord depicts the equal importance of man and woman in this world it conveys that Shiva and Shakti are one and the same. Here the male part is painted white with three lines of ashes on forehead where as the female part is painted slightly orange with nose accessory. But both have one common feature that is the third eye on their forehead. Grab this beautifully portrayed Ardhanarishwar mache mask to promote equality in today's world.