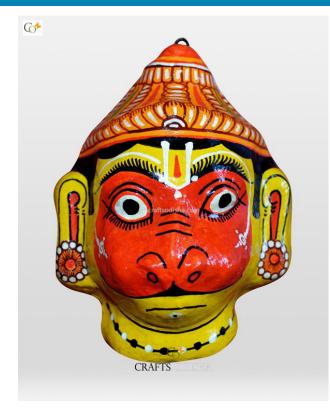

## Lord Hanumaan - Paper Mache Mask

Read More

SKU: 00520
Price: ₹1,102.50 inc. GST
Stock: instock
Categories: Paper Mache Masks, Wall Decor
Tags: crafts odisha, door hanging, fashion, handicrafts, handmade paper, home décor, india, lifestyle, odisha,

paper mache mask, paper macie, wall hanging

### **Product Description**

Lord Hanuman was the incarnation of lord Shiva in Treta yuga to help Lord Rama, the seventh incarnation of Lord Vishnu. The lord took the form to defeat the demon king Ravana and rescue his wife goddess Sita, the incarnation of goddess Lakshmi and Hanuman became the follower of Rama since birth and became immortal for life. Lord Hanuman is the bestower of Wisdom, physical strength, fame, courage, fearlessness, good health, vigilance and eloquence. He is an epitome of devotion, dedication, fearlessness, bravery, courage and sacrifice. Here the lord colored orange with yellow outer layering, with a crown adorning his head and pair of ear studs studded on his ears. Bring this exquisite paper Mache mask home to magnify the beauty of your walls.