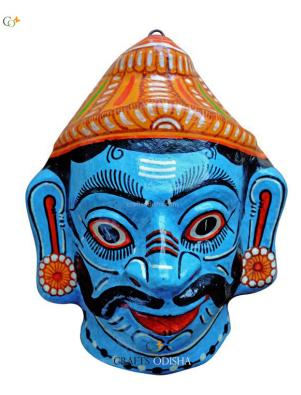

# Rakshasa - Green Colour - Paper Mache Mask

#### Read More

SKU: 01220
Price: ₹1,048.95 inc. GST
Stock: instock
Categories: Paper Mache Masks, Wall Decor
Tags: paper mache mask, wall decor, wall hanging
masks

## **Product Description**