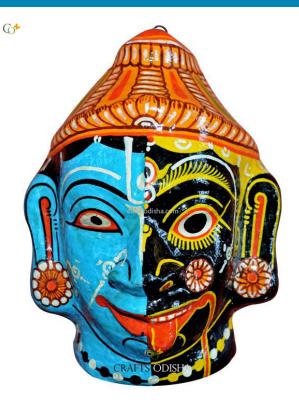

# Krishna & Kali - Paper Mache Mask Wall Decor

Read More

SKU: 00514
Price: ₹1,048.95 inc. GST
Stock: outofstock
Categories: Paper Mache Masks, Wall Decor
Tags: crafts odisha, door hanging, fashion, handicrafts

, <u>handmade paper</u>, <u>home décor</u>, <u>india</u>, <u>lifestyle</u>, <u>odisha</u>, paper mache mask, paper macie, wall hanging

## **Product Description**

Krishna is the eighth incarnation of lord Vishnu, who takes various forms in every yuga to pave the path to salvation for the people who are on righteous path and protect them from every evil. He is the supreme preserver of the universe disguised as a cow boy to eradicate unrighteousness and establish righteousness. Goddess Kali is the personified as the Divine Mother, who is depicted with a fierce and dark complexion. She is generally referred to as the highest power that has created the universe, protects it and destroys it ultimately. Here these two preserving entities of universe are presented as two halves, where Krishna is painted blue and Kali is painted black. With fierce but pleasant expression covering their face the two supreme deities are ready to protect their devotees. So grab this beautiful mache mask to enhance the aesthetics of your house.