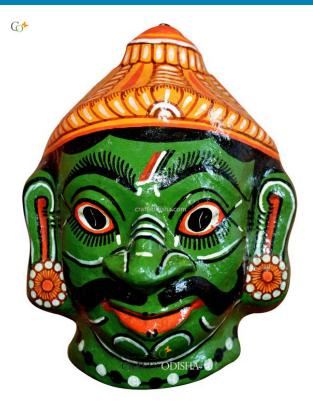

# Rakshasa - Green Colour - Paper Mache Mask

#### Read More

SKU: 01220
Price: ₹1,048.95 inc. GST
Stock: instock
Categories: Paper Mache Masks, Wall Decor
Tags: paper mache mask, wall decor, wall hanging
masks

## **Product Description**