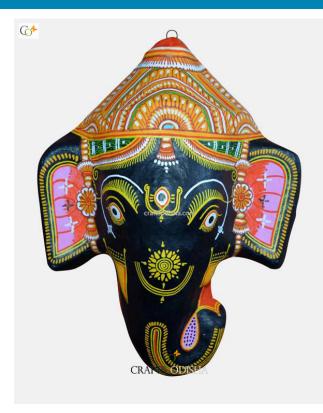

## Ganesha - Paper Mache White Face

#### Read More

SKU: 00527
Price: ₹2,623.95 inc. GST
Stock: instock
Categories: Paper Mache Masks, Wall Decor
Tags: crafts odisha, door hanging, fashion, handicrafts, handmade paper, home décor, india, lifestyle, odisha, paper mache mask, paper macie, wall hanging

## **Product Description**

knowledge and success. He is also referred to as the destroyer of vanity, selfishness and pride. The elephant head of the deity is created out of paper with skillful perfection. Here the lord is painted white with beautiful simple design with beauty, grace and purity covering his calm and peaceful face. The lord having two big fans like ears are painted pink and this masterpiece having a white trunk facing towards left bestows the devotees with knowledge, luck, prosperity and success. So bring this mask home to enhance the beauty of your house or office and leave your spectators speechless.

Lord Ganesha is entitled as lord of beginning and is the destructor of every evil and bestower of