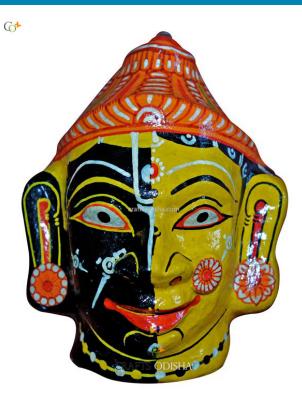

## Sri Laxman - Paper Mache Mask

Read More

**SKU:** 00512

Price: ₹1,048.95 inc. GST

Stock: instock

Categories: Paper Mache Masks, Wall Decor

**Tags:** <u>door hanging</u>, <u>handmade paper</u>, <u>paper mache</u> <u>mask</u>, <u>paper macie</u>, <u>Pattachitra</u>, <u>pattachitra paintings</u>, <u>wall hanging</u>, <u>wall mount</u>

### **Product Description**

Lakshmana was the manifestation of Sheshnag, the divine companion of Lord Vishnu. Apart from being a fierce warrior his devotion and love for his brother Rama was legendary. He is epitome of love, compassion, devotion, sacrifice, obedience and dedication. He was one of the biggest devotees of the Rama avatar of Lord Vishnu. He was married to Urmilla, the younger sister of goddess Sita. He sacrificed his love and kingdom for the sake of protecting lord Rama and goddess Sita when they set on an exile of 14 years. Here the lord is painted yellow with a crown embracing his head. His face covered with a faint pleasantness and a bright smile spread across his face. So bring this mache mask home to enhance the beauty of your wall with this exquisite artwork.