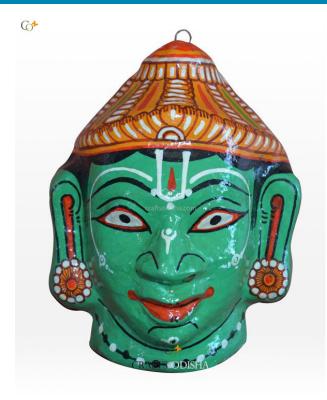

## Sri Laxman - Paper Mache Mask

Read More

**SKU:** 00512

Price: ₹1,048.95 inc. GST

Stock: instock

Categories: Paper Mache Masks, Wall Decor

**Tags:** <u>door hanging</u>, <u>handmade paper</u>, <u>paper mache</u> <u>mask</u>, <u>paper macie</u>, <u>Pattachitra</u>, <u>pattachitra paintings</u>, <u>wall hanging</u>, <u>wall mount</u>

### **Product Description**

Lakshmana was the manifestation of Sheshnag, the divine companion of Lord Vishnu. Apart from being a fierce warrior his devotion and love for his brother Rama was legendary. He is epitome of love, compassion, devotion, sacrifice, obedience and dedication. He was one of the biggest devotees of the Rama avatar of Lord Vishnu. He was married to Urmilla, the younger sister of goddess Sita. He sacrificed his love and kingdom for the sake of protecting lord Rama and goddess Sita when they set on an exile of 14 years. Here the lord is painted yellow with a crown embracing his head. His face covered with a faint pleasantness and a bright smile spread across his face. So bring this mache mask home to enhance the beauty of your wall with this exquisite artwork.