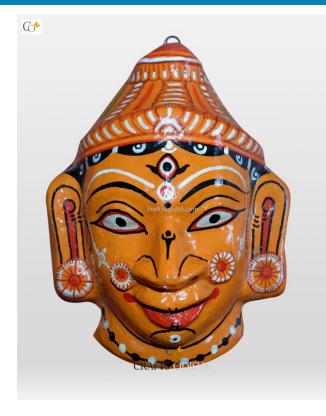

## Lord Hanumaan - Paper Mache Mask

Read More

SKU: 00520
Price: ₹1,102.50 inc. GST
Stock: instock
Categories: Paper Mache Masks, Wall Decor
Tags: crafts odisha, door hanging, fashion, handicrafts, handmade paper, home décor, india, lifestyle, odisha,

### **Product Description**

Lord Hanuman was the incarnation of lord Shiva in Treta yuga to help Lord Rama, the seventh incarnation of Lord Vishnu. The lord took the form to defeat the demon king Ravana and rescue his wife goddess Sita, the incarnation of goddess Lakshmi and Hanuman became the follower of Rama since birth and became immortal for life. Lord Hanuman is the bestower of Wisdom, physical strength, fame, courage, fearlessness, good health, vigilance and eloquence. He is an epitome of devotion, dedication, fearlessness, bravery, courage and sacrifice. Here the lord colored orange with yellow outer layering, with a crown adorning his head and pair of ear studs studded on his ears. Bring this exquisite paper Mache mask home to magnify the beauty of your walls.