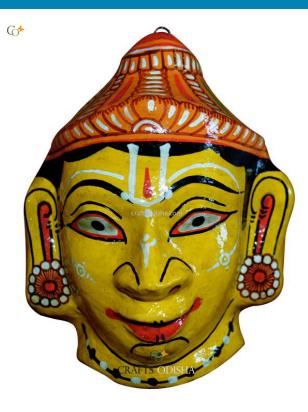

## Sri Laxman - Paper Mache Mask

Read More

**SKU:** 00512

Price: ₹1,048.95 inc. GST

Stock: instock

Categories: Paper Mache Masks, Wall Decor

**Tags:** <u>door hanging</u>, <u>handmade paper</u>, <u>paper mache</u> <u>mask</u>, <u>paper macie</u>, <u>Pattachitra</u>, <u>pattachitra paintings</u>, <u>wall hanging</u>, <u>wall mount</u>

### **Product Description**

Lakshmana was the manifestation of Sheshnag, the divine companion of Lord Vishnu. Apart from being a fierce warrior his devotion and love for his brother Rama was legendary. He is epitome of love, compassion, devotion, sacrifice, obedience and dedication. He was one of the biggest devotees of the Rama avatar of Lord Vishnu. He was married to Urmilla, the younger sister of goddess Sita. He sacrificed his love and kingdom for the sake of protecting lord Rama and goddess Sita when they set on an exile of 14 years. Here the lord is painted yellow with a crown embracing his head. His face covered with a faint pleasantness and a bright smile spread across his face. So bring this mache mask home to enhance the beauty of your wall with this exquisite artwork.