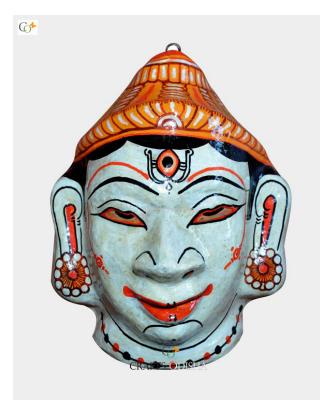

## Lord Shiva - Paper Mache Mask

Read More
SKU: 00518
Price: ₹1,048.95 inc. GST
Stock: onbackorder
Categories: Paper Mache Masks, Wall Decor
Tags: crafts odisha, door hanging, fashion, handicrafts
, handmade paper, home décor, india, lifestyle, odisha,

# Product Description

Lord Shiva is known as the God of mercy and kindness. He protects his devotees from all evil and blesses them with grace, knowledge and peace. Lord Shiva is the destructor of evil and transformer of the universe for a new beginning. Shiva is referred as the Satyam, Shivam, Sundaram which means truth, goodness and beauty. Shiva has great abilities to purify; he is the best of the yogis, formless, limitless, transcendent and unchanging absolute Brahman, and the soul of the universe. Here the lord is beautifully created out of paper with absolute perfection and is colored white with accessories to beautify as well as a crown over his head to magnify the beauty of the mask. Bring this lord home to feel protected under his shadow and stay protected from all forms of evil and be blessed.