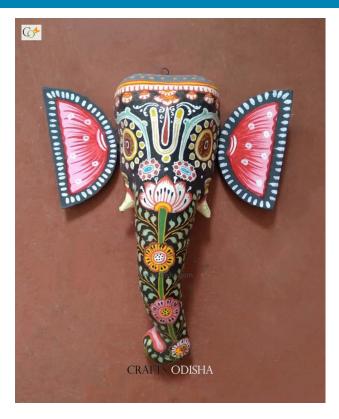

## Ganesha - Paper Mache White Face

## **Product Description**

knowledge and success. He is also referred to as the destroyer of vanity, selfishness and pride. The elephant head of the deity is created out of paper with skillful perfection. Here the lord is painted white with beautiful simple design with beauty, grace and purity covering his calm and peaceful face. The lord having two big fans like ears are painted pink and this masterpiece having a white trunk facing towards left bestows the devotees with knowledge, luck, prosperity and success. So bring this mask home to enhance the beauty of your house or office and leave your spectators speechless.

Lord Ganesha is entitled as lord of beginning and is the destructor of every evil and bestower of