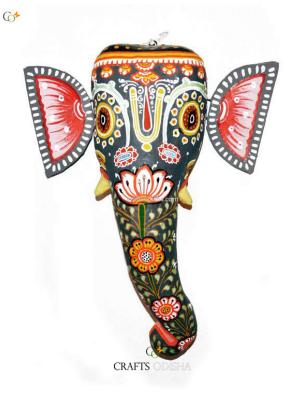

# Big Size Ganesha Paper Mache Mask 12 inch

**Read More** 

SKU: 00530
Price: ₹5,775.00 inc. GST
Stock: outofstock
Categories: Paper Mache Masks, Wall Decor
Tags: crafts odisha, door hanging, fashion, handicrafts

, <u>handmade paper</u>, <u>home décor</u>, <u>india</u>, <u>lifestyle</u>, <u>odisha</u>, paper mache mask, paper macie, wall hanging

## **Product Description**

Lord Ganesha is the son of the supreme destructor of universe lord Shiva and adi-shakti. He is the lord of beginning, remover of obstacles and the Gana-nayaka. The elephant head of the deity is made out of paper with skillful perfection. Ganesha is the embodiment of immense wisdom, knowledge, art, patience, kindness and gentleness. With graceful but fierce expression covering his calm and peaceful face, the lord is painted black with proper detailed finishing with floral patterns over his straight trunk and face. The lord is ready to bestow your house with knowledge, art, prosperity and success. So bring this mache mask home to be blessed with immense success, prosperity and boons.