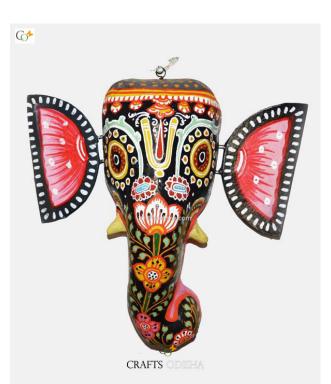

# Lord Ganesha - Paper Mache Light-Yellow Face

**Read More** 

SKU: 00526
Price: ₹1,575.00 inc. GST
Stock: instock
Categories: Paper Mache Masks, Wall Decor
Tags: crafts odisha, door hanging, fashion, handicrafts
, handmade paper, home décor, india, lifestyle, odisha,

## **Product Description**

Lord Ganesha is entitled to be the lord of success and is the destructor of evil. He is also referred to as the destroyer of vanity, selfishness and pride and resides in every living being who is down to earth and humble. The elephant head of the deity is created out of paper with skillful perfection. Here the lord is painted white with beautiful simple design with his graceful expression covering his calm and peaceful face the lord can captivate the hearts of the spectators. The lord having two big fans like ear painted pink and this masterpiece having a big black trunk facing towards right bestows the followers with knowledge, prosperity and success. So bring this mask home to enhance the beauty of entrance of your house or office or amplify the aesthetics of your walls.