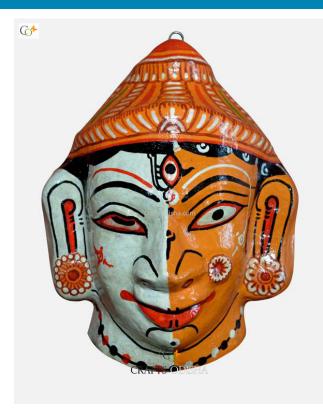

# Shiva Parvati - Paper Mache Face Mask

**Read More** 

SKU: 00523
Price: ₹1,048.95 inc. GST
Stock: outofstock
Categories: Paper Mache Masks, Wall Decor
Tags: door hanging, handmade paper, paper mache
mask, paper macie, wall hanging, wall mount

### **Product Description**

Ardhanarishwar form is represented as half male and half female, which is said to be the combination of Lord Shiva and Adi-Shakti goddess Parvati. Ardhanarishvara signifies "totality that lies beyond duality". It conveys that God is both Shiva and Parvati, "both male and female, father and mother and both destructive as well as constructive". This form of lord depicts the equal importance of man and woman in this world it conveys that Shiva and Shakti are one and the same. Here the male part is painted white with three lines of ashes on forehead where as the female part is painted slightly orange with nose accessory. But both have one common feature that is the third eye on their forehead. Grab this beautifully portrayed Ardhanarishwar mache mask to promote equality in today's world.