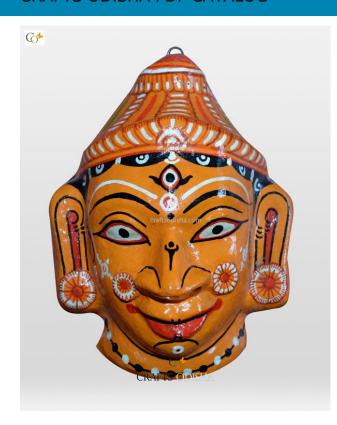

## Lord Hanumaan - Paper Mache Mask

Read More

**SKU:** 00520

**Price:** ₹1,102.50 inc. GST

**Stock:** instock

Categories: Paper Mache Masks, Wall Decor

**Tags:** <u>crafts odisha</u>, <u>door hanging</u>, <u>fashion</u>, <u>handicrafts</u>, <u>handmade paper</u>, <u>home décor</u>, <u>india</u>, <u>lifestyle</u>, <u>odisha</u>,

paper mache mask, paper macie, wall hanging

### **Product Description**

Lord Hanuman was the incarnation of lord Shiva in Treta yuga to help Lord Rama, the seventh incarnation of Lord Vishnu. The lord took the form to defeat the demon king Ravana and rescue his wife goddess Sita, the incarnation of goddess Lakshmi and Hanuman became the follower of Rama since birth and became immortal for life. Lord Hanuman is the bestower of Wisdom, physical strength, fame, courage, fearlessness, good health, vigilance and eloquence. He is an epitome of devotion, dedication, fearlessness, bravery, courage and sacrifice. Here the lord colored orange with yellow outer layering, with a crown adorning his head and pair of ear studs studded on his ears. Bring this exquisite paper Mache mask home to magnify the beauty of your walls.