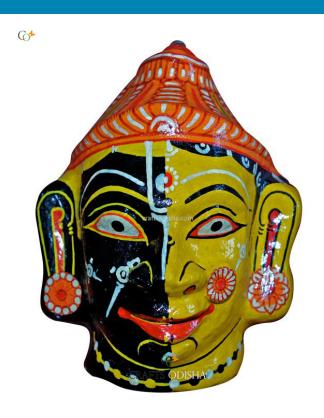

# Radha Krishna - Paper Mache Mask Wall Hanging

Read More

**SKU:** 00513

**Price:** ₹1,048.95 inc. GST

**Stock:** instock

Categories: Paper Mache Masks, Wall Decor

**Tags:** <u>crafts odisha</u>, <u>door hanging</u>, <u>fashion</u>, <u>handicrafts</u>, <u>handmade paper</u>, <u>home décor</u>, <u>india</u>, <u>lifestyle</u>, <u>odisha</u>,

### **Product Description**

Lord Krishna is the eighth incarnation of lord Vishnu, who takes form to establish the victory of good over evil, pave the path to salvation for the people who are on righteous path and protect his devotees. In his every incarnation he experiences every emotion of a mortal human life and his love story with the milk maiden Radha is famous in the Indian mythology and is a bright example of pure and selfless love. Here the couple is depicted as two equal halves. Lord Krishna is coated black and Radha is painted yellow. The two beautiful contrasting colours are capable of captivating every heart. With a bright smile and beautiful expression the divine couple presents love in its purest form. So grab this exquisite beauty at a very reasonable price.