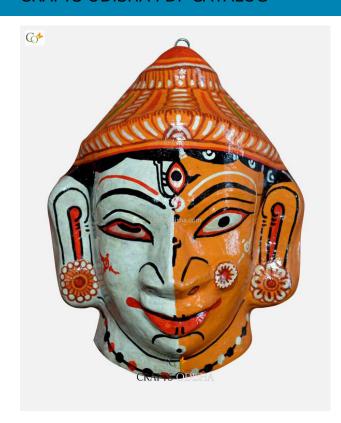

### **Harihara - Paper Mache Mask**

Read More

**SKU:** 00641

**Price:** ₹1,048.95 inc. GST

**Stock:** outofstock

Categories: Paper Mache Masks, Wall Decor

**Tags:** <u>crafts odisha</u>, <u>door hanging</u>, <u>fashion</u>, <u>handicrafts</u>, <u>handmade paper</u>, <u>harihar god paper mache mask</u>, <u>home décor</u>, <u>india</u>, <u>lifestyle</u>, <u>odisha</u>, <u>paper mache mask</u>

, wall hanging

### **Product Description**

Harihara paper mache mask is created by the a skillful and talented pattachitra artisan with creativity and perfection. Here the mask represents union of Hari (Lord Krishna) and Hara (Lord Shiva). It is said that if you hang such masks over the entrance of your house or office it will drive away every bad omen from your life. The outlining as well as the detailing of the Mache mask will leave a soul enchanted by the exquisiteness. This mask will not just enhance the beauty of your walls but will also protect you and your family. So grab this piece at a very affordable price.

- Made of Waste paper pulp
- **Dimension ( HWL) -** 6" x 5" x 3" (Aprox.)
- Weight 200 gm
- Hand made