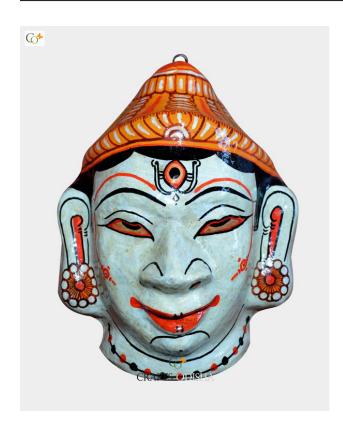

## **Lord Shiva - Paper Mache Mask**

**Read More** 

**SKU:** 00518

**Price:** ₹1,048.95 inc. GST

Stock: onbackorder

Categories: Paper Mache Masks, Wall Decor

**Tags:** <u>crafts odisha</u>, <u>door hanging</u>, <u>fashion</u>, <u>handicrafts</u>, handmade paper, home décor, india, lifestyle, odisha,

### **Product Description**

Lord Shiva is known as the God of mercy and kindness. He protects his devotees from all evil and blesses them with grace, knowledge and peace. Lord Shiva is the destructor of evil and transformer of the universe for a new beginning. Shiva is referred as the Satyam, Shivam, Sundaram which means truth, goodness and beauty. Shiva has great abilities to purify; he is the best of the yogis, formless, limitless, transcendent and unchanging absolute Brahman, and the soul of the universe. Here the lord is beautifully created out of paper with absolute perfection and is colored white with accessories to beautify as well as a crown over his head to magnify the beauty of the mask. Bring this lord home to feel protected under his shadow and stay protected from all forms of evil and be blessed.