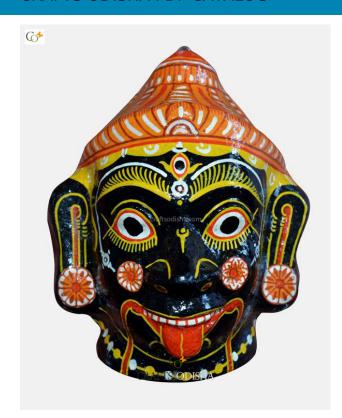

### Maa Kali - Paper Mache Mask

**Read More** 

**SKU:** 00524

**Price:** ₹1,048.95 inc. GST

**Stock:** outofstock

Categories: Paper Mache Masks, Wall Decor

**Tags:** <u>crafts odisha</u>, <u>door hanging</u>, <u>fashion</u>, <u>handicrafts</u>, <u>handmade paper</u>, <u>home décor</u>, <u>india</u>, <u>lifestyle</u>, <u>odisha</u>,

paper mache mask, paper macie, wall hanging

#### **Product Description**

Goddess Kali is the mother of the world and the treasure-house of compassion. She is generally pictured in dark formlessness. She is the embodiment of three gunas (qualities of nature): the sattvaguna (quality of goodness and purity), the rajas (passion and activity), and is the destroyer of tamas (ignorance and inertia). Her complexion is as dark a deep blue sky; she is as limitless as the sea. Her ever smiling face depicts that she is ever-blissful. Her white teeth symbolize serenity; her red protruding tongue, activity. The goddess is benign, serene and merciful to her devotees and she protects them from all harm bestowing prosperity and success. So bring this paper mache mask home to prevent any bad omen from affecting the peace of your house.