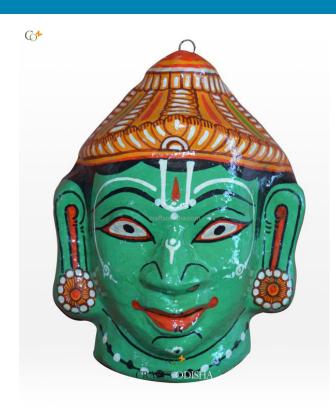

## Vibhisan-Green Paper Mache Face Mask

Read More

**SKU:** 00515

**Price:** ₹1,048.95 inc. GST

**Stock:** outofstock

Categories: Paper Mache Masks, Wall Decor

**Tags:** <u>crafts odisha</u>, <u>door hanging</u>, <u>fashion</u>, <u>handicrafts</u>, <u>handmade paper</u>, <u>home décor</u>, <u>india</u>, <u>lifestyle</u>, <u>odisha</u>,

### **Product Description**

Bibhishan was the younger brother of the demon king Ravana and himself became the king of Lanka after the demise of Dasanana Ravana. Though a Rakshasa himself, Bibhishana was of a noble character and a pure soul. From his early childhood, he spent all his time meditating on the name of the Lord and for his lifetime followed the path of truth and righteousness. Bibhishana's devotion to Shri Rama even being a demon is a great example that it is not necessary to be born as human or deva to worship the lord. Bibhishana had a pure mind and a sattvic heart. Here the great devotee is presented in a olive green colour with a demonic appearance but a peaceful expression. Bring this great soul home to culminate the characteristics from him.