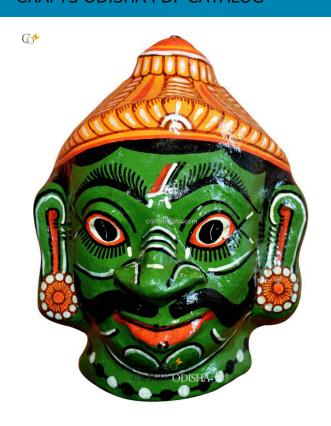

## Rakshasa - Green Colour - Paper Mache Mask

Read More

**SKU:** 01220

**Price:** ₹1,048.95 inc. GST

**Stock:** instock

Categories: Paper Mache Masks, Wall Decor

Tags: paper mache mask, wall decor, wall hanging

### **Product Description**