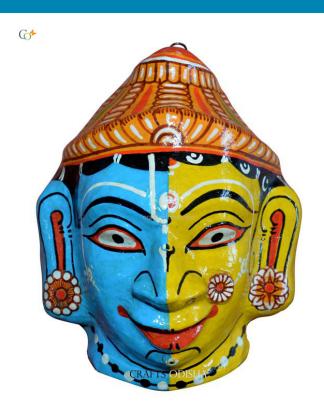

### **Ram Sita - Paper Mache Mask**

Read More

**SKU:** 00509

**Price:** ₹1,048.95 inc. GST

**Stock:** outofstock

Categories: Paper Mache Masks, Wall Decor

**Tags:** <u>crafts odisha</u>, <u>door hanging</u>, <u>fashion</u>, <u>handicrafts</u>, handmade paper, home décor, india, lifestyle, odisha,

### **Product Description**

Lord Rama is the seventh incarnation of lord Vishnu, the supreme protector and preserver of the universe. He was an epitome of patience, kindness, obedience, love, sacrifice, compassion, valour, wisdom and justice. He is worshipped as the Marjyada Purushottam shri Rama. He was married to the Janak-Nandini Sita who is said to be the incarnation of goddess Lakshmi who is the symbolism of beauty, wealth and purity. The couple is considered to be two body one soul and here in this paper mache mask the two supreme entities are presented as halves. The lord is coloured blue and the goddess is coloured yellow. The mesmerizing expressions of the divine couple can captivate the hearts and minds of the spectators. So grab this beautiful piece at a very affordable price.