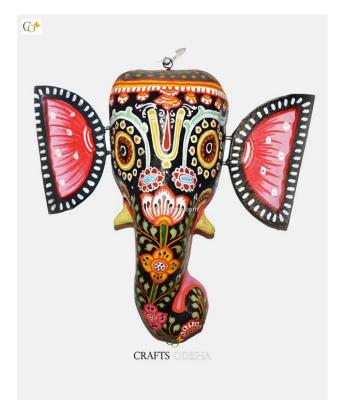

# **Lord Ganesha - Paper Mache Light-Yellow Face**

Read More

**SKU:** 00526

**Price:** ₹1,575.00 inc. GST

**Stock:** instock

Categories: Paper Mache Masks, Wall Decor

**Tags:** <u>crafts odisha</u>, <u>door hanging</u>, <u>fashion</u>, <u>handicrafts</u>, <u>handmade paper</u>, <u>home décor</u>, <u>india</u>, <u>lifestyle</u>, <u>odisha</u>,

#### **Product Description**

Lord Ganesha is entitled to be the lord of success and is the destructor of evil. He is also referred to as the destroyer of vanity, selfishness and pride and resides in every living being who is down to earth and humble. The elephant head of the deity is created out of paper with skillful perfection. Here the lord is painted white with beautiful simple design with his graceful expression covering his calm and peaceful face the lord can captivate the hearts of the spectators. The lord having two big fans like ear painted pink and this masterpiece having a big black trunk facing towards right bestows the followers with knowledge, prosperity and success. So bring this mask home to enhance the beauty of entrance of your house or office or amplify the aesthetics of your walls.