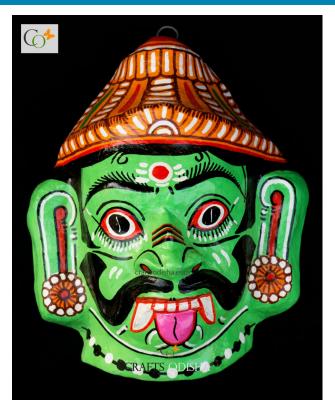

## Rakshasa - Green Colour - Paper Mache Mask

Read More

**SKU:** 01220

**Price:** ₹1,048.95 inc. GST

**Stock:** instock

Categories: Paper Mache Masks, Wall Decor

Tags: paper mache mask, wall decor, wall hanging

### **Product Description**