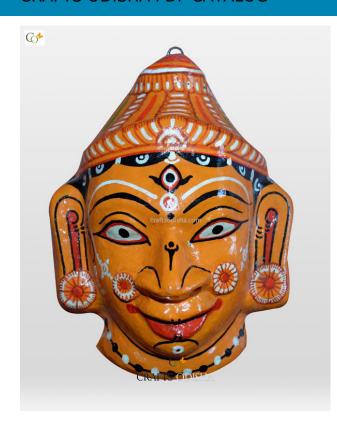

### **Product Description**

Lord Hanuman was the incarnation of lord Shiva in Treta yuga to help Lord Rama, the seventh incarnation of Lord Vishnu. The lord took the form to defeat the demon king Ravana and rescue his wife goddess Sita, the incarnation of goddess Lakshmi and Hanuman became the follower of Rama since birth and became immortal for life. Lord Hanuman is the bestower of Wisdom, physical strength, fame, courage, fearlessness, good health, vigilance and eloquence. He is an epitome of devotion, dedication, fearlessness, bravery, courage and sacrifice. Here the lord colored orange with yellow outer layering, with a crown adorning his head and pair of ear studs studded on his ears. Bring this exquisite paper Mache mask home to magnify the beauty of your walls.

### **Product Description**

Lord Shiva was said to have taken the form of the lord hanuman to help Lord Rama (the 7th incarnation of Lord Vishnu), to defeat the demon king Ravana and rescue his wife goddess Sita (incarnated form of goddess Lakshmi). Lord Hanuman is the bestower of Wisdom, physical strength, fame, courage, fearlessness, good health, vigilance and eloquence. Lord hanuman is the son of lord Varun dev (the lord of air). He is an epitome of devotion, dedication, fearlessness, bravery, courage and sacrifice. Here the lord colored orange with yellow outer layering, with a crown adorning his head and pair of ear studs studded on his ears. Bring this beautiful mache mask home to amplify the beauty of your walls.