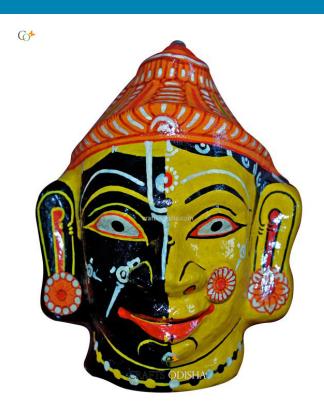

## Krishna & Kali - Paper Mache Mask Wall Decor

Read More

**SKU:** 00514

**Price:** ₹1,048.95 inc. GST

**Stock:** outofstock

Categories: Paper Mache Masks, Wall Decor

**Tags:** <u>crafts odisha</u>, <u>door hanging</u>, <u>fashion</u>, <u>handicrafts</u>, <u>handmade paper</u>, <u>home décor</u>, <u>india</u>, <u>lifestyle</u>, <u>odisha</u>,

### **Product Description**

Krishna is the eighth incarnation of lord Vishnu, who takes various forms in every yuga to pave the path to salvation for the people who are on righteous path and protect them from every evil. He is the supreme preserver of the universe disguised as a cow boy to eradicate unrighteousness and establish righteousness. Goddess Kali is the personified as the Divine Mother, who is depicted with a fierce and dark complexion. She is generally referred to as the highest power that has created the universe, protects it and destroys it ultimately. Here these two preserving entities of universe are presented as two halves, where Krishna is painted blue and Kali is painted black. With fierce but pleasant expression covering their face the two supreme deities are ready to protect their devotees. So grab this beautiful mache mask to enhance the aesthetics of your house.