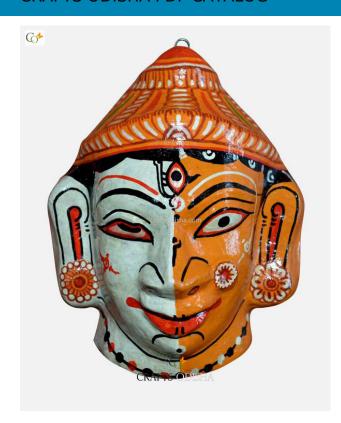

### **Product Description**

Ardhanarishwar form is represented as half male and half female, which is said to be the combination of Lord Shiva and Adi-Shakti goddess Parvati. Ardhanarishvara signifies "totality that lies beyond duality". It conveys that God is both Shiva and Parvati, "both male and female, father and mother and both destructive as well as constructive". This form of lord depicts the equal importance of man and woman in this world it conveys that Shiva and Shakti are one and the same. Here the male part is painted white with three lines of ashes on forehead where as the female part is painted slightly orange with nose accessory. But both have one common feature that is the third eye on their forehead. Grab this beautifully portrayed Ardhanarishwar mache mask to promote equality in today's world.