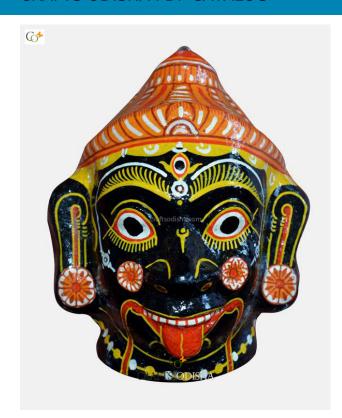

### **Product Description**

Lord Ganesha is entitled to be the lord of success and is the destructor of evil. He is also referred to as the destroyer of vanity, selfishness and pride and resides in every living being who is down to earth and humble. The elephant head of the deity is created out of paper with skillful perfection. Here the lord is painted black with beautiful simple design with his graceful expression covering his calm and peaceful face the lord can captivate the hearts of the spectators. The lord having two big fans like ear painted pink and this masterpiece having a big black trunk facing towards left and big eyes to visualize and bestow the followers with knowledge, art, prosperity and success. So bring this mask home to enhance the beauty of entrance of your house or office or amplify the aesthetics of your walls.