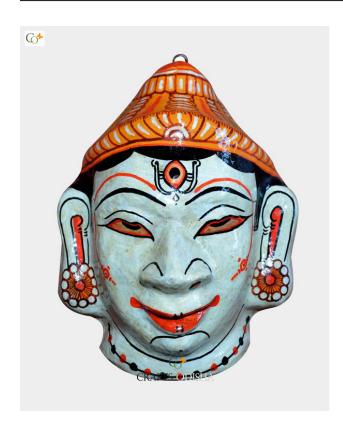

### **Sri Laxman - Paper Mache Mask**

**Read More** 

**SKU:** 00512

**Price:** ₹1,048.95 inc. GST

Stock: instock

Categories: Paper Mache Masks, Wall Decor

**Tags:** <u>door hanging</u>, <u>handmade paper</u>, <u>paper mache</u> mask, paper macie, Pattachitra, pattachitra paintings,

### **Product Description**

Lakshmana was the manifestation of Sheshnag, the divine companion of Lord Vishnu. Apart from being a fierce warrior his devotion and love for his brother Rama was legendary. He is epitome of love, compassion, devotion, sacrifice, obedience and dedication. He was one of the biggest devotees of the Rama avatar of Lord Vishnu. He was married to Urmilla, the younger sister of goddess Sita. He sacrificed his love and kingdom for the sake of protecting lord Rama and goddess Sita when they set on an exile of 14 years. Here the lord is painted yellow with a crown embracing his head. His face covered with a faint pleasantness and a bright smile spread across his face. So bring this mache mask home to enhance the beauty of your wall with this exquisite artwork.