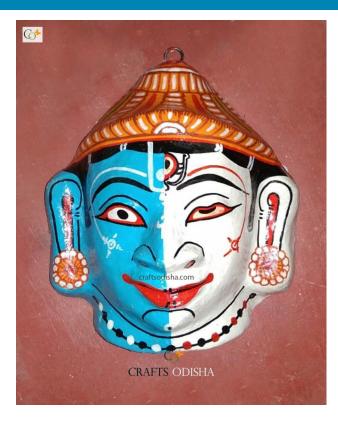

### **Product Description**

Krishna is the eighth incarnation of lord Vishnu, who takes various forms in every yuga to pave the path to salvation for the people who are on righteous path and protect them from every evil. He is the supreme preserver of the universe disguised as a cow boy to eradicate unrighteousness and establish righteousness. Goddess Kali is the personified as the Divine Mother, who is depicted with a fierce and dark complexion. She is generally referred to as the highest power that has created the universe, protects it and destroys it ultimately. Here these two preserving entities of universe are presented as two halves, where Krishna is painted blue and Kali is painted black. With fierce but pleasant expression covering their face the two supreme deities are ready to protect their devotees. So grab this beautiful mache mask to enhance the aesthetics of your house.