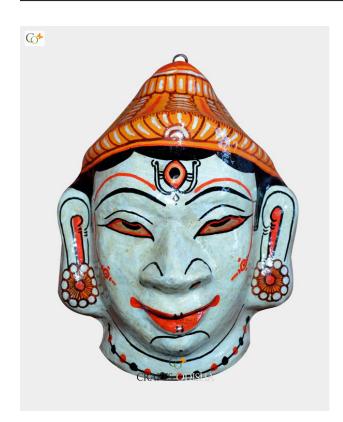

### **Sri Laxman - Paper Mache Mask**

Read More

**SKU:** 00512

**Price:** ₹1,048.95 inc. GST

Stock: instock

Categories: Paper Mache Masks, Wall Decor

**Tags:** <u>door hanging</u>, <u>handmade paper</u>, <u>paper mache</u> mask, paper macie, Pattachitra, pattachitra paintings,

### **Product Description**

Lakshmana was the manifestation of Sheshnag, the divine companion of Lord Vishnu. Apart from being a fierce warrior his devotion and love for his brother Rama was legendary. He is epitome of love, compassion, devotion, sacrifice, obedience and dedication. He was one of the biggest devotees of the Rama avatar of Lord Vishnu. He was married to Urmilla, the younger sister of goddess Sita. He sacrificed his love and kingdom for the sake of protecting lord Rama and goddess Sita when they set on an exile of 14 years. Here the lord is painted yellow with a crown embracing his head. His face covered with a faint pleasantness and a bright smile spread across his face. So bring this mache mask home to enhance the beauty of your wall with this exquisite artwork.