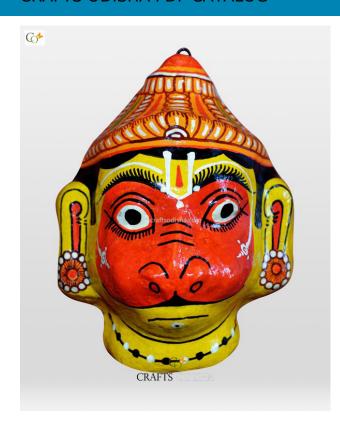

## Lord Hanumaan - Paper Mache Mask

Read More

**SKU:** 00520

**Price:** ₹1,102.50 inc. GST

Stock: instock

Categories: Wall Decor, Paper Mache Masks

**Tags:** <u>crafts odisha</u>, <u>door hanging</u>, <u>fashion</u>, <u>handicrafts</u>, <u>handmade paper</u>, <u>home décor</u>, <u>india</u>, <u>lifestyle</u>, <u>odisha</u>,

### **Product Description**

Lord Hanuman was the incarnation of lord Shiva in Treta yuga to help Lord Rama, the seventh incarnation of Lord Vishnu. The lord took the form to defeat the demon king Ravana and rescue his wife goddess Sita, the incarnation of goddess Lakshmi and Hanuman became the follower of Rama since birth and became immortal for life. Lord Hanuman is the bestower of Wisdom, physical strength, fame, courage, fearlessness, good health, vigilance and eloquence. He is an epitome of devotion, dedication, fearlessness, bravery, courage and sacrifice. Here the lord colored orange with yellow outer layering, with a crown adorning his head and pair of ear studs studded on his ears. Bring this exquisite paper Mache mask home to magnify the beauty of your walls.