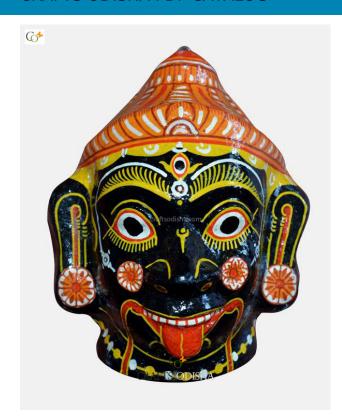

## Black Ganesha - Paper Mache Mask

Read More

**SKU:** 00528

Price: ₹2,625.00 inc. GST

**Stock:** instock

Categories: Paper Mache Masks, Wall Decor

**Tags:** <u>crafts odisha</u>, <u>door hanging</u>, <u>fashion</u>, <u>handicrafts</u>, <u>handmade paper</u>, <u>home décor</u>, <u>india</u>, <u>lifestyle</u>, <u>odisha</u>,

paper mache mask, paper macie, wall hanging

### **Product Description**

Lord Ganesha is entitled to be the lord of success and is the destructor of evil. He is also referred to as the destroyer of vanity, selfishness and pride and resides in every living being who is down to earth and humble. The elephant head of the deity is created out of paper with skillful perfection. Here the lord is painted black with beautiful simple design with his graceful expression covering his calm and peaceful face the lord can captivate the hearts of the spectators. The lord having two big fans like ear painted pink and this masterpiece having a big black trunk facing towards left and big eyes to visualize and bestow the followers with knowledge, art, prosperity and success. So bring this mask home to enhance the beauty of entrance of your house or office or amplify the aesthetics of your walls.