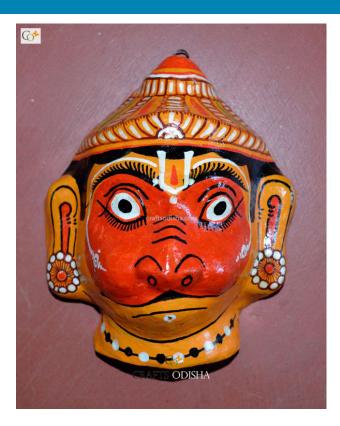

## Lord Hanumaan - Paper Mache Mask

Read More

**SKU:** 00520

**Price:** ₹1,102.50 inc. GST

Stock: instock

Categories: Wall Decor, Paper Mache Masks

**Tags:** <u>crafts odisha</u>, <u>door hanging</u>, <u>fashion</u>, <u>handicrafts</u>, <u>handmade paper</u>, <u>home décor</u>, <u>india</u>, <u>lifestyle</u>, <u>odisha</u>,

### **Product Description**

Lord Hanuman was the incarnation of lord Shiva in Treta yuga to help Lord Rama, the seventh incarnation of Lord Vishnu. The lord took the form to defeat the demon king Ravana and rescue his wife goddess Sita, the incarnation of goddess Lakshmi and Hanuman became the follower of Rama since birth and became immortal for life. Lord Hanuman is the bestower of Wisdom, physical strength, fame, courage, fearlessness, good health, vigilance and eloquence. He is an epitome of devotion, dedication, fearlessness, bravery, courage and sacrifice. Here the lord colored orange with yellow outer layering, with a crown adorning his head and pair of ear studs studded on his ears. Bring this exquisite paper Mache mask home to magnify the beauty of your walls.