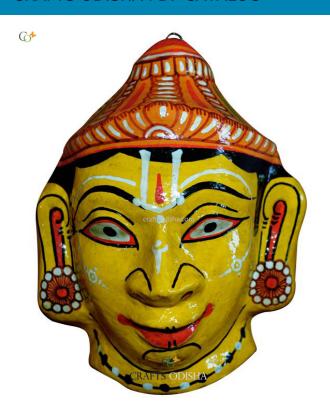

### **Sri Laxman - Paper Mache Mask**

Read More

**SKU:** 00512

**Price:** ₹1,048.95 inc. GST

Stock: instock

Categories: Paper Mache Masks, Wall Decor

**Tags:** <u>door hanging</u>, <u>handmade paper</u>, <u>paper mache</u> mask, paper macie, Pattachitra, pattachitra paintings,

### **Product Description**

Lakshmana was the manifestation of Sheshnag, the divine companion of Lord Vishnu. Apart from being a fierce warrior his devotion and love for his brother Rama was legendary. He is epitome of love, compassion, devotion, sacrifice, obedience and dedication. He was one of the biggest devotees of the Rama avatar of Lord Vishnu. He was married to Urmilla, the younger sister of goddess Sita. He sacrificed his love and kingdom for the sake of protecting lord Rama and goddess Sita when they set on an exile of 14 years. Here the lord is painted yellow with a crown embracing his head. His face covered with a faint pleasantness and a bright smile spread across his face. So bring this mache mask home to enhance the beauty of your wall with this exquisite artwork.