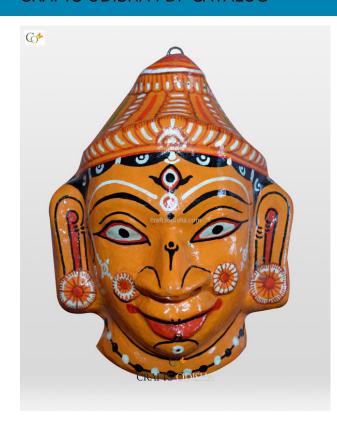

# **Lord Ganesha - Paper Mache Light-Yellow Face**

Read More

**SKU:** 00526

**Price:** ₹1,575.00 inc. GST

**Stock:** instock

Categories: Paper Mache Masks, Wall Decor

**Tags:** <u>crafts odisha</u>, <u>door hanging</u>, <u>fashion</u>, <u>handicrafts</u>, <u>handmade paper</u>, <u>home décor</u>, <u>india</u>, <u>lifestyle</u>, <u>odisha</u>,

paper mache mask, paper macie, wall hanging

#### **Product Description**

Lord Ganesha is entitled to be the lord of success and is the destructor of evil. He is also referred to as the destroyer of vanity, selfishness and pride and resides in every living being who is down to earth and humble. The elephant head of the deity is created out of paper with skillful perfection. Here the lord is painted white with beautiful simple design with his graceful expression covering his calm and peaceful face the lord can captivate the hearts of the spectators. The lord having two big fans like ear painted pink and this masterpiece having a big black trunk facing towards right bestows the followers with knowledge, prosperity and success. So bring this mask home to enhance the beauty of entrance of your house or office or amplify the aesthetics of your walls.