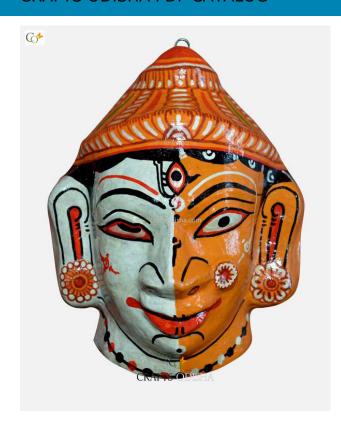

## Krishna & Kali - Paper Mache Mask Wall Decor

Read More

**SKU:** 00514

**Price:** ₹1,048.95 inc. GST

**Stock:** outofstock

Categories: Paper Mache Masks, Wall Decor

**Tags:** <u>crafts odisha</u>, <u>door hanging</u>, <u>fashion</u>, <u>handicrafts</u>, <u>handmade paper</u>, <u>home décor</u>, <u>india</u>, <u>lifestyle</u>, <u>odisha</u>,

paper mache mask, paper macie, wall hanging

### **Product Description**

Krishna is the eighth incarnation of lord Vishnu, who takes various forms in every yuga to pave the path to salvation for the people who are on righteous path and protect them from every evil. He is the supreme preserver of the universe disguised as a cow boy to eradicate unrighteousness and establish righteousness. Goddess Kali is the personified as the Divine Mother, who is depicted with a fierce and dark complexion. She is generally referred to as the highest power that has created the universe, protects it and destroys it ultimately. Here these two preserving entities of universe are presented as two halves, where Krishna is painted blue and Kali is painted black. With fierce but pleasant expression covering their face the two supreme deities are ready to protect their devotees. So grab this beautiful mache mask to enhance the aesthetics of your house.