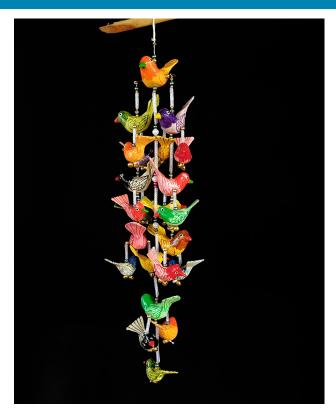

# Paper Mache Hanging Birds-23 Birds

**Read More** 

**SKU:** 00729

**Price:** ₹1,554.00 inc. GST

**Stock:** instock

Categories: Decor, Hanging Objects

Tags: hanging bird, home décor, paper birds, paper

mache, paper mache birds, paper macie

**Product Description** 