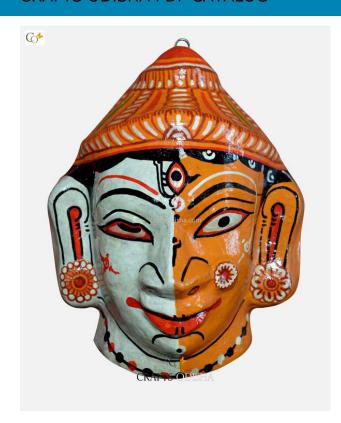

#### **Product Description**

Lord Krishna is the eighth incarnation of lord Vishnu, who takes form to establish the victory of good over evil, pave the path to salvation for the people who are on righteous path and protect his devotees. In his every incarnation he experiences every emotion of a mortal human life and his love story with the milk maiden Radha is famous in the Indian mythology and is a bright example of pure and selfless love. Here the couple is depicted as two equal halves. Lord Krishna is coated black and Radha is painted yellow. The two beautiful contrasting colours are capable of captivating every heart. With a bright smile and beautiful expression the divine couple presents love in its purest form. So grab this exquisite beauty at a very reasonable price.