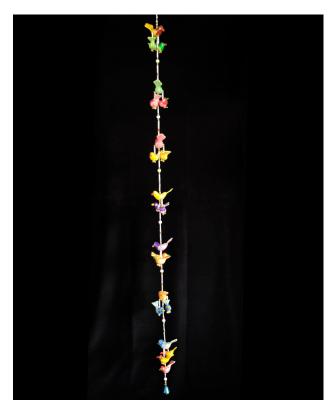

# Paper Mache Hanging Birds-11 Birds

**Read More** 

**SKU:** 00726

**Price:** ₹987.00 inc. GST

**Stock:** instock

**Categories:** <u>Decor</u>, <u>Hanging Objects</u>

Tags: hanging bird, home décor, paper birds, paper

mache, paper mache birds, paper macie

#### **Product Description**