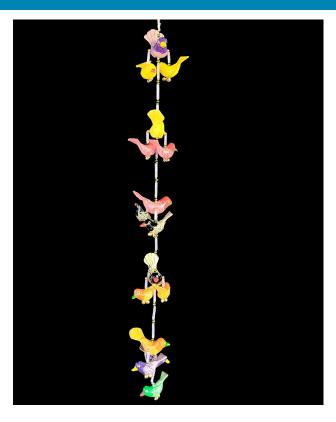

# Paper Mache Hanging Birds-23 Birds

**Read More** 

**SKU:** 00729

**Price:** ₹1,554.00 inc. GST

**Stock:** instock

Categories: Decor, Hanging Objects

Tags: hanging bird, home décor, paper birds, paper

mache, paper mache birds, paper macie

**Product Description** 