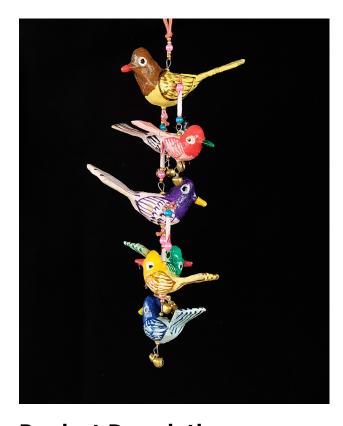

# Paper Mache Hanging Birds-23 Birds

**Read More** 

**SKU:** 00729

**Price:** ₹1,554.00 inc. GST

**Stock:** instock

Categories: Decor, Hanging Objects

Tags: hanging bird, home décor, paper birds, paper

mache, paper mache birds, paper macie