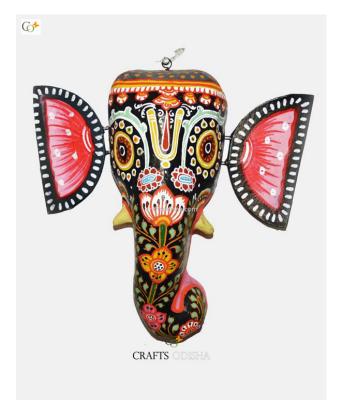

## Black Ganesha - Paper Mache Mask

Read More

**SKU:** 00528

Price: ₹2,625.00 inc. GST

**Stock:** instock

Categories: Paper Mache Masks, Wall Decor

**Tags:** <u>crafts odisha</u>, <u>door hanging</u>, <u>fashion</u>, <u>handicrafts</u>, <u>handmade paper</u>, <u>home décor</u>, <u>india</u>, <u>lifestyle</u>, <u>odisha</u>,

#### **Product Description**

Lord Ganesha is entitled to be the lord of success and is the destructor of evil. He is also referred to as the destroyer of vanity, selfishness and pride and resides in every living being who is down to earth and humble. The elephant head of the deity is created out of paper with skillful perfection. Here the lord is painted black with beautiful simple design with his graceful expression covering his calm and peaceful face the lord can captivate the hearts of the spectators. The lord having two big fans like ear painted pink and this masterpiece having a big black trunk facing towards left and big eyes to visualize and bestow the followers with knowledge, art, prosperity and success. So bring this mask home to enhance the beauty of entrance of your house or office or amplify the aesthetics of your walls.