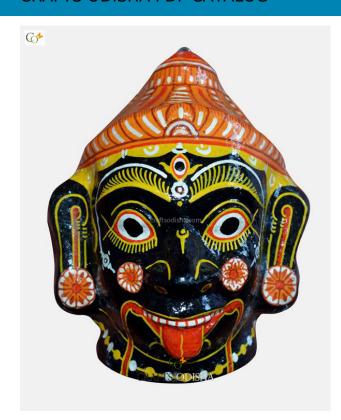

#### **Product Description**

Goddess Kali is the mother of the world and the treasure-house of compassion. She is generally pictured in dark formlessness. She is the embodiment of three gunas (qualities of nature): the sattvaguna (quality of goodness and purity), the rajas (passion and activity), and is the destroyer of tamas (ignorance and inertia). Her complexion is as dark a deep blue sky; she is as limitless as the sea. Her ever smiling face depicts that she is ever-blissful. Her white teeth symbolize serenity; her red protruding tongue, activity. The goddess is benign, serene and merciful to her devotees and she protects them from all harm bestowing prosperity and success. So bring this paper mache mask home to prevent any bad omen from affecting the peace of your house.