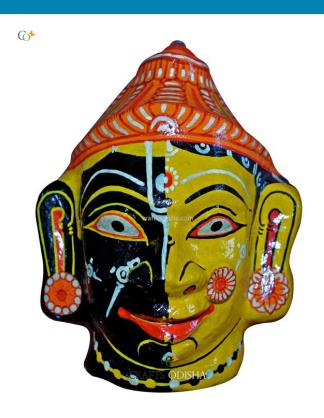

## Black Ganesha - Paper Mache Mask

Read More

**SKU:** 00528

Price: ₹2,625.00 inc. GST

**Stock:** instock

Categories: Paper Mache Masks, Wall Decor

**Tags:** <u>crafts odisha</u>, <u>door hanging</u>, <u>fashion</u>, <u>handicrafts</u>, <u>handmade paper</u>, <u>home décor</u>, <u>india</u>, <u>lifestyle</u>, <u>odisha</u>,

paper mache mask, paper macie, wall hanging

#### **Product Description**

Lord Ganesha is entitled to be the lord of success and is the destructor of evil. He is also referred to as the destroyer of vanity, selfishness and pride and resides in every living being who is down to earth and humble. The elephant head of the deity is created out of paper with skillful perfection. Here the lord is painted black with beautiful simple design with his graceful expression covering his calm and peaceful face the lord can captivate the hearts of the spectators. The lord having two big fans like ear painted pink and this masterpiece having a big black trunk facing towards left and big eyes to visualize and bestow the followers with knowledge, art, prosperity and success. So bring this mask home to enhance the beauty of entrance of your house or office or amplify the aesthetics of your walls.