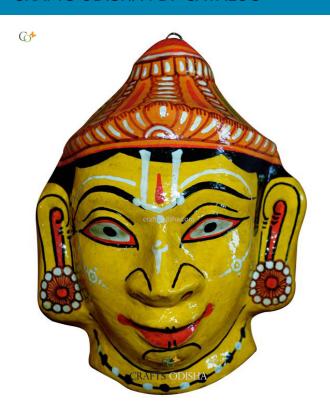

## Lord Krishna - Paper Mache Mask

Read More

**SKU:** 00519

**Price:** ₹1,048.95 inc. GST

**Stock:** instock

Categories: Paper Mache Masks, Wall Decor

**Tags:** <u>crafts odisha</u>, <u>door hanging</u>, <u>fashion</u>, <u>handicrafts</u>, <u>handmade paper</u>, <u>home décor</u>, <u>india</u>, <u>lifestyle</u>, <u>odisha</u>,

paper mache mask, paper macie, wall hanging

#### **Product Description**

Lord Krishna is often depicted as dark complexioned boy yet attractive cowboy of Vrindavan. Krishna is the eighth incarnation of the supreme Lord Vishnu and the supreme power that protects the universe from devastation. Lord Krishna is famous for his playful and mischievous character and also exhibits the role of a brave warrior. He is often portrayed as a romantic lover and also a loyal and dedicated friend. His famous tales of bravery as well as rasleela is famous world-wide. He gives the world a brilliant example of selfless and pure love. This beautiful piece of artwork is made out of paper and painted black with perfect detailing and a crown adorning his head. So grab this exquisite piece at a very affordable price to amplify the beauty of your walls.