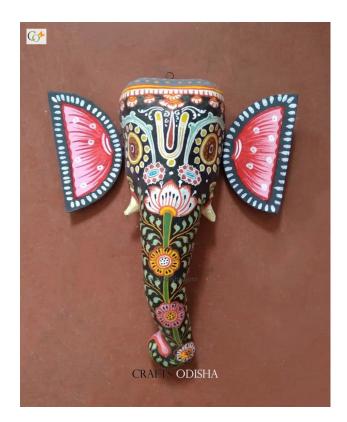

## Black Ganesha - Paper Mache Mask

Read More

**SKU:** 00528

Price: ₹2,625.00 inc. GST

**Stock:** instock

Categories: Paper Mache Masks, Wall Decor

**Tags:** <u>crafts odisha</u>, <u>door hanging</u>, <u>fashion</u>, <u>handicrafts</u>, <u>handmade paper</u>, <u>home décor</u>, <u>india</u>, <u>lifestyle</u>, <u>odisha</u>,

#### **Product Description**

Lord Ganesha is entitled to be the lord of success and is the destructor of evil. He is also referred to as the destroyer of vanity, selfishness and pride and resides in every living being who is down to earth and humble. The elephant head of the deity is created out of paper with skillful perfection. Here the lord is painted black with beautiful simple design with his graceful expression covering his calm and peaceful face the lord can captivate the hearts of the spectators. The lord having two big fans like ear painted pink and this masterpiece having a big black trunk facing towards left and big eyes to visualize and bestow the followers with knowledge, art, prosperity and success. So bring this mask home to enhance the beauty of entrance of your house or office or amplify the aesthetics of your walls.