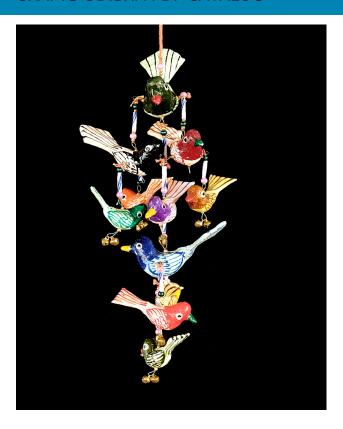

# Paper Mache Hanging Birds-23 Birds

**Read More** 

**SKU:** 00729

**Price:** ₹1,554.00 inc. GST

**Stock:** instock

Categories: Decor, Hanging Objects

Tags: hanging bird, home décor, paper birds, paper

mache, paper mache birds, paper macie

**Product Description** 