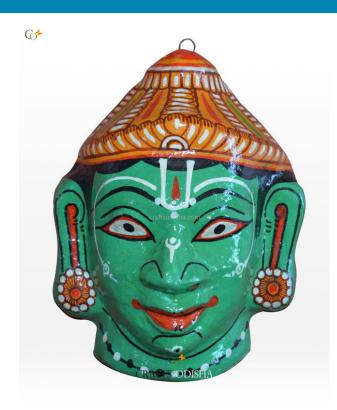

#### **Product Description**

Lord Rama is the seventh incarnation of lord Vishnu, the supreme protector and preserver of the universe. He was an epitome of patience, kindness, obedience, love, sacrifice, compassion, valour, wisdom and justice. He is worshipped as the Marjyada Purushottam shri Rama. The lord is coloured with a sea green color with a crown embracing his head. A bright wide smile along with a peaceful appearance and mesmerizing expression will leave the spectators spellbound. So grab this beautiful piece at a very affordable price.