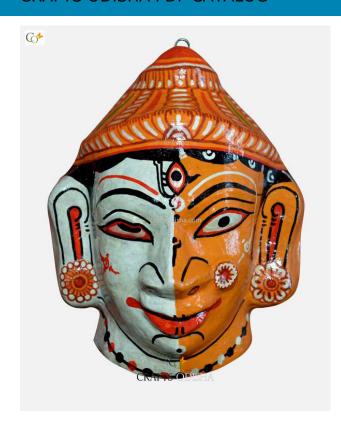

# **Shiva Parvati - Paper Mache Face Mask**

Read More

**SKU:** 00523

**Price:** ₹1,048.95 inc. GST

**Stock:** outofstock

Categories: Paper Mache Masks, Wall Decor

**Tags:** door hanging, handmade paper, paper mache

#### **Product Description**

Ardhanarishwar form is represented as half male and half female, which is said to be the combination of Lord Shiva and Adi-Shakti goddess Parvati. Ardhanarishvara signifies "totality that lies beyond duality". It conveys that God is both Shiva and Parvati, "both male and female, father and mother and both destructive as well as constructive". This form of lord depicts the equal importance of man and woman in this world it conveys that Shiva and Shakti are one and the same. Here the male part is painted white with three lines of ashes on forehead where as the female part is painted slightly orange with nose accessory. But both have one common feature that is the third eye on their forehead. Grab this beautifully portrayed Ardhanarishwar mache mask to promote equality in today's world.