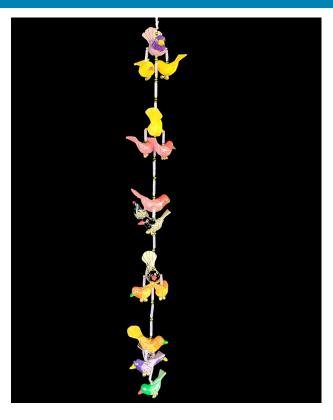

# Paper Mache Hanging Birds-23 Birds

**Read More** 

**SKU:** 00729

**Price:** ₹1,554.00 inc. GST

**Stock:** instock

Categories: Decor, Hanging Objects

Tags: hanging bird, home décor, paper birds, paper

mache, paper mache birds, paper macie

**Product Description** 