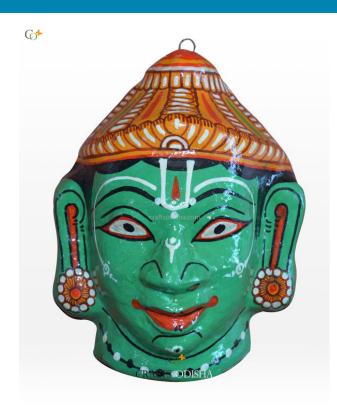

### **Shree Ram - Paper Mache Mask**

**Read More** 

**SKU:** 00508

**Price:** ₹1,048.95 inc. GST

**Stock:** outofstock

Categories: Paper Mache Masks, Wall Decor

**Tags:** <u>crafts odisha</u>, <u>door hanging</u>, <u>fashion</u>, <u>handicrafts</u>, <u>handmade paper</u>, <u>home décor</u>, <u>india</u>, <u>lifestyle</u>, <u>odisha</u>,

#### **Product Description**

Lord Rama is the seventh incarnation of lord Vishnu, the supreme protector and preserver of the universe. He was an epitome of patience, kindness, obedience, love, sacrifice, compassion, valour, wisdom and justice. He is worshipped as the Marjyada Purushottam shri Rama. The lord is coloured with a sea green color with a crown embracing his head. A bright wide smile along with a peaceful appearance and mesmerizing expression will leave the spectators spellbound. So grab this beautiful piece at a very affordable price.