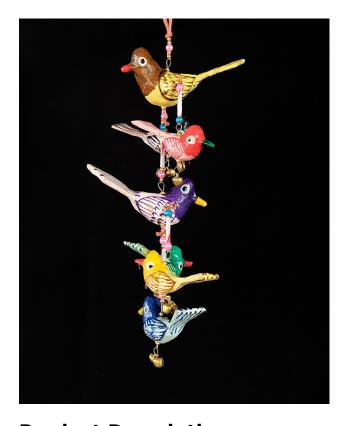

# Paper Mache Hanging Birds-23 Birds

**Read More** 

**SKU:** 00729

**Price:** ₹1,554.00 inc. GST

**Stock:** instock

Categories: Decor, Hanging Objects

Tags: hanging bird, home décor, paper birds, paper

mache, paper mache birds, paper macie

**Product Description** 