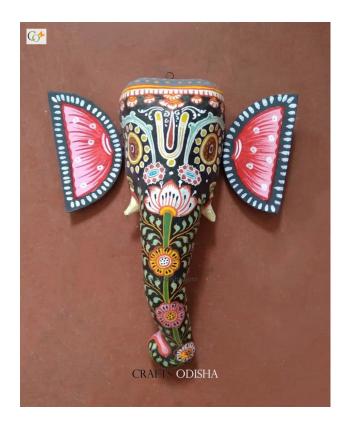

## Black Ganesha - Paper Mache Mask

Read More

**SKU:** 00528

Price: ₹2,625.00 inc. GST

**Stock:** instock

Categories: Paper Mache Masks, Wall Decor

**Tags:** <u>crafts odisha</u>, <u>door hanging</u>, <u>fashion</u>, <u>handicrafts</u>, <u>handmade paper</u>, <u>home décor</u>, <u>india</u>, <u>lifestyle</u>, <u>odisha</u>,

paper mache mask, paper macie, wall hanging

#### **Product Description**

Lord Ganesha is entitled to be the lord of success and is the destructor of evil. He is also referred to as the destroyer of vanity, selfishness and pride and resides in every living being who is down to earth and humble. The elephant head of the deity is created out of paper with skillful perfection. Here the lord is painted black with beautiful simple design with his graceful expression covering his calm and peaceful face the lord can captivate the hearts of the spectators. The lord having two big fans like ear painted pink and this masterpiece having a big black trunk facing towards left and big eyes to visualize and bestow the followers with knowledge, art, prosperity and success. So bring this mask home to enhance the beauty of entrance of your house or office or amplify the aesthetics of your walls.