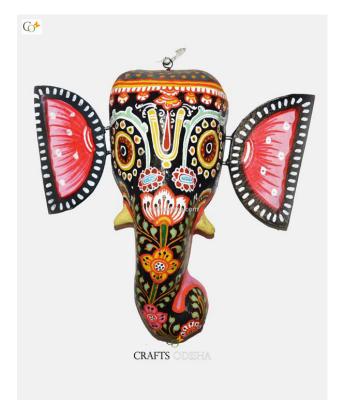

# **Lord Ganesha - Paper Mache Light-Yellow Face**

Read More

**SKU:** 00526

**Price:** ₹1,575.00 inc. GST

**Stock:** instock

Categories: Paper Mache Masks, Wall Decor

**Tags:** <u>crafts odisha</u>, <u>door hanging</u>, <u>fashion</u>, <u>handicrafts</u>, <u>handmade paper</u>, <u>home décor</u>, <u>india</u>, <u>lifestyle</u>, <u>odisha</u>,

paper mache mask, paper macie, wall hanging

#### **Product Description**

Lord Ganesha is entitled to be the lord of success and is the destructor of evil. He is also referred to as the destroyer of vanity, selfishness and pride and resides in every living being who is down to earth and humble. The elephant head of the deity is created out of paper with skillful perfection. Here the lord is painted white with beautiful simple design with his graceful expression covering his calm and peaceful face the lord can captivate the hearts of the spectators. The lord having two big fans like ear painted pink and this masterpiece having a big black trunk facing towards right bestows the followers with knowledge, prosperity and success. So bring this mask home to enhance the beauty of entrance of your house or office or amplify the aesthetics of your walls.