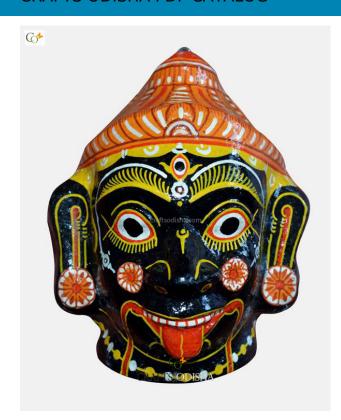

### Maa Kali - Paper Mache Mask

**Read More** 

**SKU:** 00524

Price: ₹1,048.95 inc. GST

**Stock:** outofstock

Categories: Paper Mache Masks, Wall Decor

**Tags:** <u>crafts odisha</u>, <u>door hanging</u>, <u>fashion</u>, <u>handicrafts</u>, <u>handmade paper</u>, <u>home décor</u>, <u>india</u>, <u>lifestyle</u>, <u>odisha</u>,

#### **Product Description**

Goddess Kali is the mother of the world and the treasure-house of compassion. She is generally pictured in dark formlessness. She is the embodiment of three gunas (qualities of nature): the sattvaguna (quality of goodness and purity), the rajas (passion and activity), and is the destroyer of tamas (ignorance and inertia). Her complexion is as dark a deep blue sky; she is as limitless as the sea. Her ever smiling face depicts that she is ever-blissful. Her white teeth symbolize serenity; her red protruding tongue, activity. The goddess is benign, serene and merciful to her devotees and she protects them from all harm bestowing prosperity and success. So bring this paper mache mask home to prevent any bad omen from affecting the peace of your house.