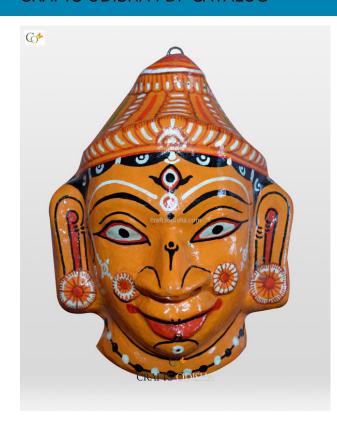

## Lankapati Ravan - Paper Mache Mask

Read More

**SKU:** 00510

**Price:** ₹1,048.95 inc. GST

Stock: onbackorder

Categories: Paper Mache Masks, Wall Decor

**Tags:** <u>crafts odisha</u>, <u>door hanging</u>, <u>fashion</u>, <u>handicrafts</u>, <u>handmade paper</u>, <u>home décor</u>, <u>india</u>, <u>lifestyle</u>, <u>odisha</u>,

#### **Product Description**

Ravana is one of the most famous negative icons of Indian mythology. He is often depicted as the extremely powerful ten headed demon king of the Swarnapuri Lanka who had ruled over gods, humans and demons with his mighty powers, he received by worshiping the creator of the universe, lord Brahma. He was a great sage, an amazing scholar, a capable ruler and a maestro of the veena. His ten heads is a symbolism of his immense knowledge of the six shastras and the four Vedas. Here this great demon king's head is presented in a sky blue color with a crown over his head and an ear ornament. With a protruding tongue and sharp canines, mustache wide spread across the face and sharp expression on the face, this mache mask will make a great piece to be hung outside your house or office. Grab this piece at a very affordable price for the betterment of your house, business and family.