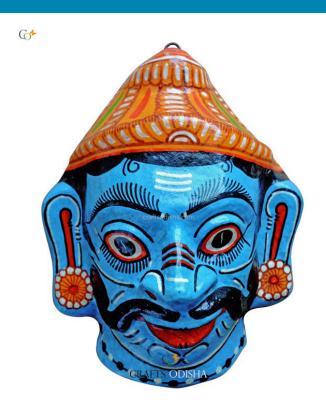

## Lankapati Ravan - Paper Mache Mask

Read More

**SKU:** 00510

**Price:** ₹1,048.95 inc. GST

Stock: onbackorder

Categories: Paper Mache Masks, Wall Decor

**Tags:** <u>crafts odisha</u>, <u>door hanging</u>, <u>fashion</u>, <u>handicrafts</u>, <u>handmade paper</u>, <u>home décor</u>, <u>india</u>, <u>lifestyle</u>, <u>odisha</u>,

paper mache mask, paper macie, wall hanging

#### **Product Description**

Ravana is one of the most famous negative icons of Indian mythology. He is often depicted as the extremely powerful ten headed demon king of the Swarnapuri Lanka who had ruled over gods, humans and demons with his mighty powers, he received by worshiping the creator of the universe, lord Brahma. He was a great sage, an amazing scholar, a capable ruler and a maestro of the veena. His ten heads is a symbolism of his immense knowledge of the six shastras and the four Vedas. Here this great demon king's head is presented in a sky blue color with a crown over his head and an ear ornament. With a protruding tongue and sharp canines, mustache wide spread across the face and sharp expression on the face, this mache mask will make a great piece to be hung outside your house or office. Grab this piece at a very affordable price for the betterment of your house, business and family.